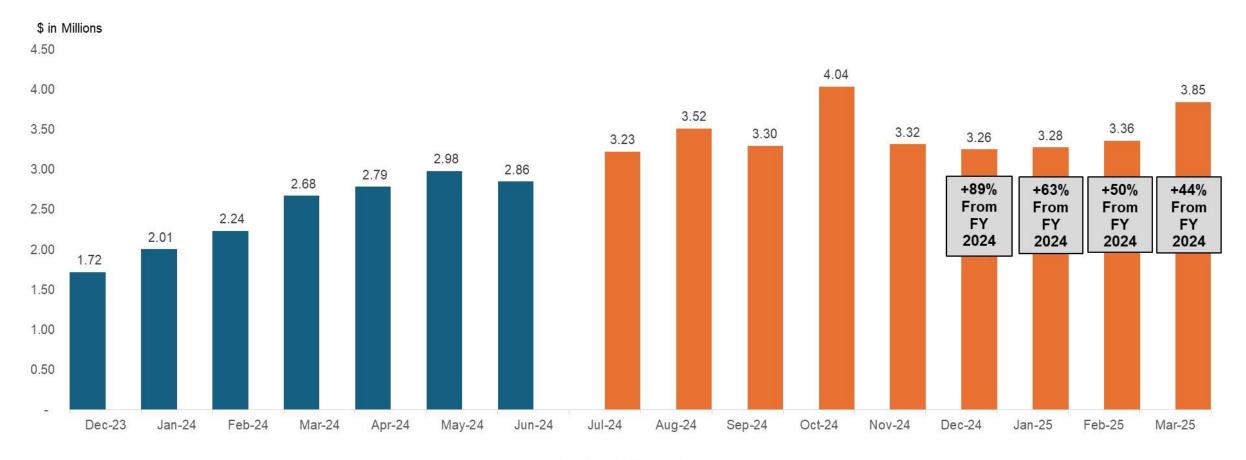

# Highlights

- Over the past 12 months:
  - Transactions totaled 65.6 million
  - Trips totaled 16.8 million
  - Toll revenues totaled \$39.8 million
- Transactions, trips, and toll revenues continue to grow
- Toll adjustments applied to several hours in February 2025
- Key performance index measures under the operating contract continue to improve
- Completed Operational Acceptance Testing and Final Acceptance for the Electronic Toll and Traffic Management lane system
- 405 Improvement Project has reduced travel times for all drivers

#### **Toll Revenues Meeting Expectations**

■ FY 2024 ■ FY 2025