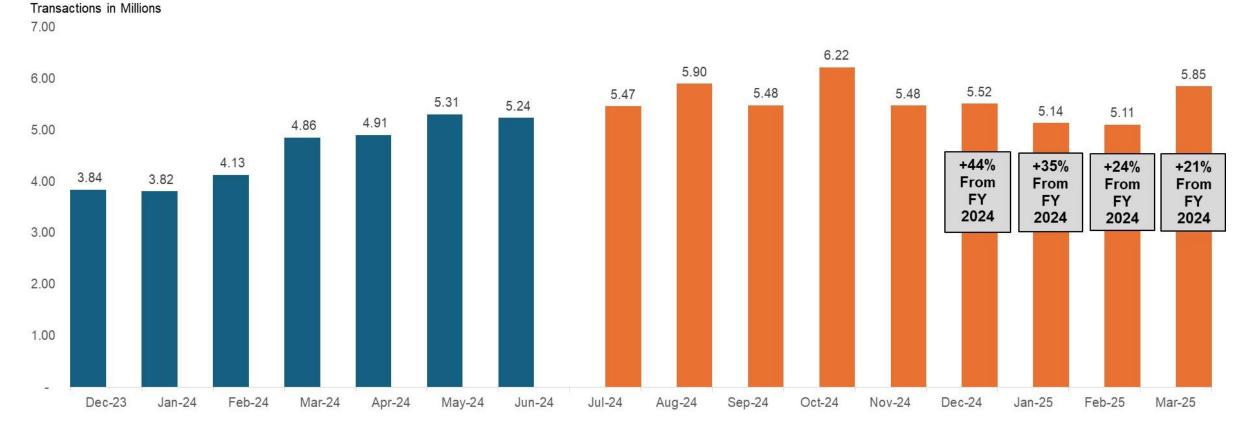

# Highlights

- Over the past 12 months:
  - Transactions totaled 65.6 million
  - Trips totaled 16.8 million
  - Toll revenues totaled \$39.8 million
- Transactions, trips, and toll revenues continue to grow
- Toll adjustments applied to several hours in February 2025
- Key performance index measures under the operating contract continue to improve
- Completed Operational Acceptance Testing and Final Acceptance for the Electronic Toll and Traffic Management lane system
- 405 Improvement Project has reduced travel times for all drivers

#### Monthly Transactions Over the Past 16 Months

■ FY 2024 ■ FY 2025