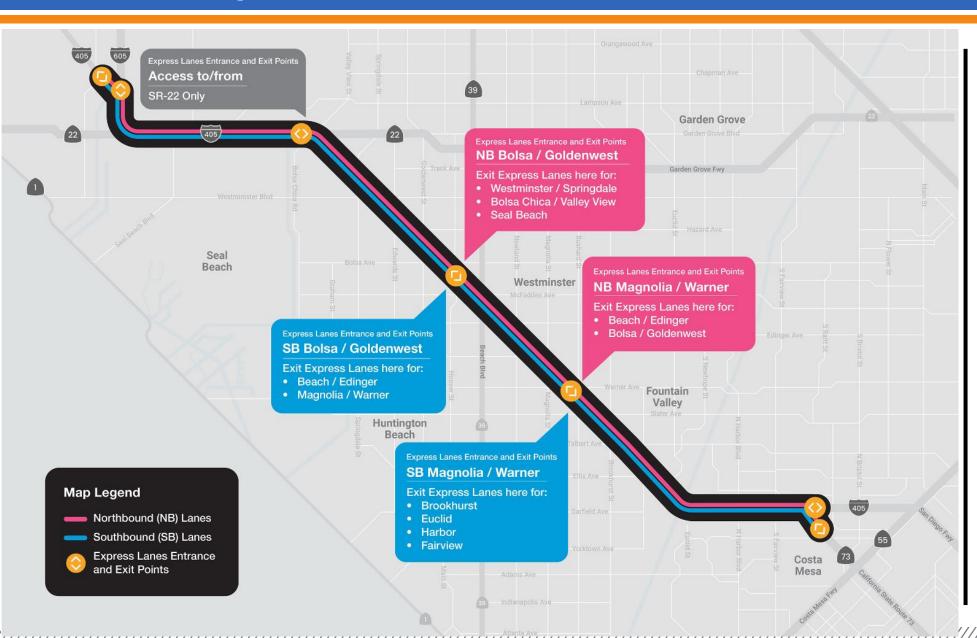

# 405 Express Lanes and Access Points

- Opened on December 1, 2023
- Two express lanes in each direction across 14-miles of Interstate 405
- Various access points along Interstate 405
- Tolls based on length of segments and demand
- Toll-free travel for various categories of vehicles