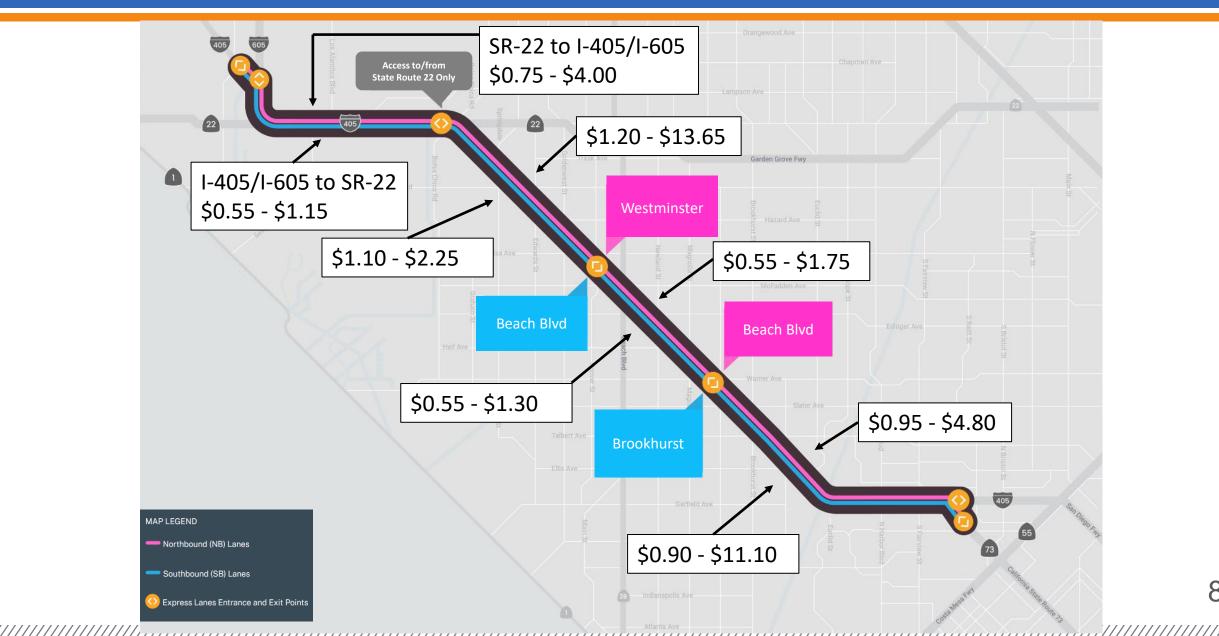

ormance index measures under the operating contract continue to improve
- Completed Operational Acceptance Testing and Final Acceptance for the Electronic Toll and Traffic Management lane system
- 405 Improvement Project has reduced travel times for all drivers

#### Monthly Transactions Over the Past 16 Months



■ FY 2024 ■ FY 2025

# Monthly Trip Growth



■ FY 2024 ■ FY 2025

#### **Toll Revenues Meeting Expectations**



■ FY 2024 ■ FY 2025

#### **Customer Account Growth**

19,389 20,000 18,291 17,414 18,000 16,304 15,269 16,000 14,243 14,000 13,058 11,768 12,000 10,463 10,000 9,066 7,851 8,000 6,386 6,000 4,000 2,000 APTILA MAYILA JUNILA JUNILA AUBILA SEPILA OCTILA NOVILA DECILA JENILES FEDILES MATILES

Number of Active Accounts

Month

## Toll Rates By Segment - Effective 2/10/24



#### Near-Term Look at Traffic & Revenue Forecast



2025 Forecast 2016 Forecast

#### **30-Year Annual Forecast Comparison**





- Continue to make necessary adjustments to toll rate schedules to help ensure free-flow traffic
- Incorporate traffic and revenue forecast into financial plans and update financial models
- Complete Final Acceptance for the 405 Improvement Project
- Commence regular maintenance services with Caltrans