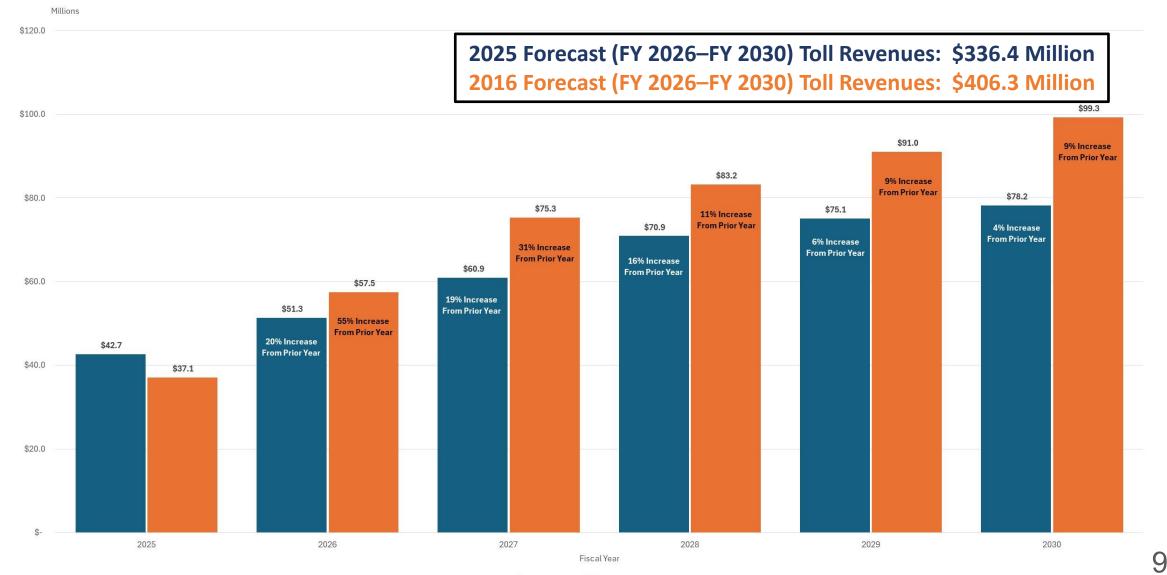

ontinue to improve
- Completed Operational Acceptance Testing and Final Acceptance for the Electronic Toll and Traffic Management lane system
- 405 Improvement Project has reduced travel times for all drivers

#### Monthly Transactions Over the Past 16 Months



■ FY 2024 ■ FY 2025

# Monthly Trip Growth



■ FY 2024 ■ FY 2025

#### **Toll Revenues Meeting Expectations**



■ FY 2024 ■ FY 2025

#### **Customer Account Growth**

19,389 20,000 18,291 17,414 18,000 16,304 15,269 16,000 14,243 14,000 13,058 11,768 12,000 10,463 10,000 9,066 7,851 8,000 6,386 6,000 4,000 2,000 APTILA MAYILA JUNILA JUNILA AUBILA SEPILA OCTILA NOVILA DECILA JENILES FEDILES MATILES

Number of Active Accounts

Month

## Toll Rates By Segment - Effective 2/10/24



#### Near-Term Look at Traffic & Revenue Forecast



2025 Forecast 2016 Forecast

#### **30-Year Annual Forecast Comparison**





- Continue to make necessary adjustments to toll rate schedules to help ensure free-flow traffic
- Incorporate traffic and revenue forecast into financial plans and update financial models
- Complete Final Acceptance for the 405 Improvement Project
- Commence regular maintenance services with Caltrans