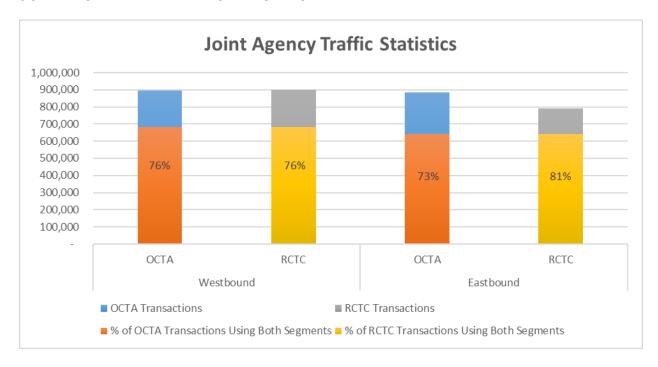

-------------------------------|-----------------------|-------------|
| Westbound |                           |                                  |                       |             |
| OCTA      | 896,064                   | 683,320                          | 76%                   | \$2,622,707 |
| RCTC      | 897,504                   | 683,320                          | 76%                   | \$5,496,843 |
| Eastbound |                           |                                  |                       |             |
| OCTA      | 883,286                   | 640,790                          | 73%                   | \$3,064,246 |
| RCTC      | 791,578                   | 640,790                          | 81%                   | \$3,372,366 |

#### JOINT AGENCY TRAFFIC STATISTICS





#### **JOINT AGENCY PERFORMANCE MEASURES**

| REPORTING<br>REQUIREMENT                   | REPORTING<br>PERIOD | PERFORMANCE STANDARD                                                                                            | SEPTEMBER<br>2024<br>PERFORMANCE |
|--------------------------------------------|---------------------|-----------------------------------------------------------------------------------------------------------------|----------------------------------|
| Customer Service                           |                     |                                                                                                                 |                                  |
| Service Level /Speed of<br>Answer          | Monthly             | 80% answered within 60 second