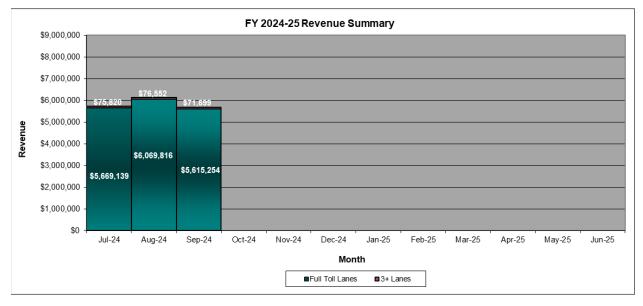

#### **OCTA Traffic and Revenue Summary**

The chart below reflects the total trips breakdown between full toll trips and high-occupancy vehicle (HOV3+) trips for FY 2024-25 on a monthly basis.

The chart below reflects the gross potential revenue breakdown between full toll trips and HOV3+ trips for FY 2024-25 on a monthly basis.

#### Current MTD as of September 30, 2024

| Trips                    | SEP-24<br>MTD<br>Actual | SEP-23<br>MTD<br>Actual | Yr-to-Yr<br>%<br>Variance |
|--------------------------|-------------------------|-------------------------|---------------------------|
| Full Toll Lanes          | 1,325,565               | 1,305,022               | 1.6%                      |
| 3+ Lanes                 | 453,785                 | 423,015                 | 7.3%                      |
| Total Gross Trips        | 1,779,350               | 1,728,037               | 3.0%                      |
| Revenue                  |                         |                         |                           |
| Full Toll Lanes          | \$5,615,254             | \$5,461,993             | 2.8%                      |
| 3+ Lanes                 | \$71,699                | \$62,058                | 15.5%                     |
| Total Gross Revenue      | \$5,686,953             | \$5,524,051             | 2.9%                      |
| Average Revenue per Trip |                         |                         |                           |
| Average Full Toll Lanes  | \$4.24                  | \$4.19                  | 1.2%                      |
| Average 3+ Lanes         | \$0.16                  | \$0.15                  | 6.7%                      |
| Average Gross Revenue    | \$3.20                  | \$3.20                  | 0.0%                      |