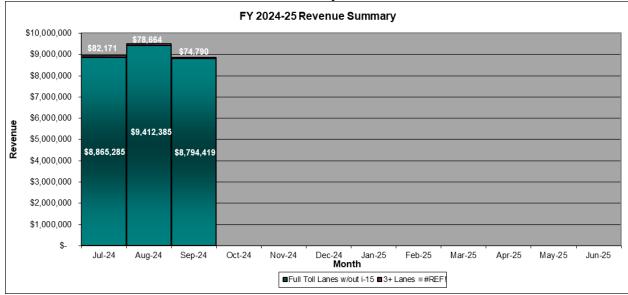

#### **OCTA Traffic and Revenue Summary**

The chart below reflects the total trips breakdown between full toll trips and high-occupancy vehicle (HOV3+) trips for FY 2024-25 on a monthly basis.

The chart below reflects the gross potential revenue breakdown between full toll trips and HOV3+ trips for FY 2024-25 on a monthly basis.