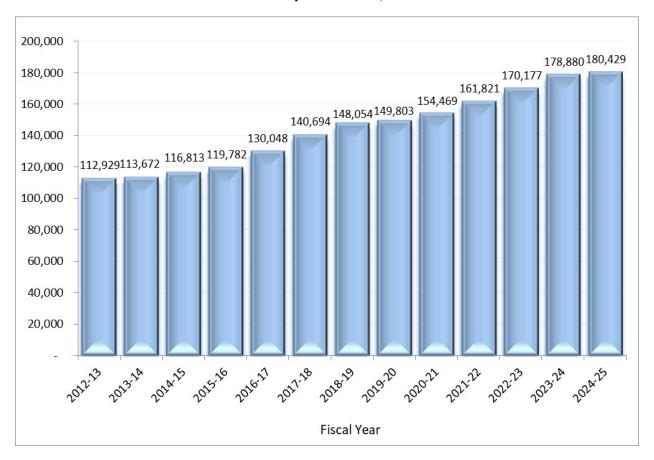

gs   | % of Total | Tags  | % of Total | Avera      | ge To-Date |
| Issued                               |        |            |       |            |            |            |
| To New Accounts                      | 1753   | 21%        | 1,883 | 25%        | 1,777      | 23%        |
| Additional Tags to Existing Accounts | 6192   | 76%        | 6,903 | 72%        | 5,831      | 75%        |
| Replacement Transponders             | 246    | 3%         | 186   | 3%         | 178        | 2%         |
| Total Issued                         | 8191   |            | 8,972 |            | 7,786      |            |



At the end of September 2024, the 91 EL had 180,429 active customer accounts and 726,475 transponders classified as assigned.

# Number of Accounts by FY As of September 30, 2024