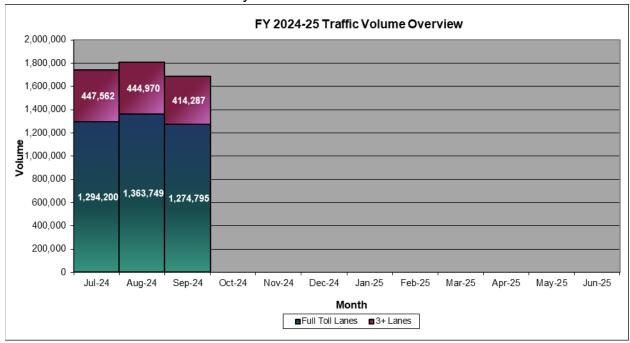

#### **OCTA Traffic and Revenue Summary**

The chart below reflects the total trips breakdown between full toll trips and high-occupancy vehicle (HOV3+) trips for FY 2024-25 on a monthly basis.

The chart below reflects the gross potential revenue breakdown between full toll trips and HOV3+ trips for FY 2024-25 on a monthly basis.