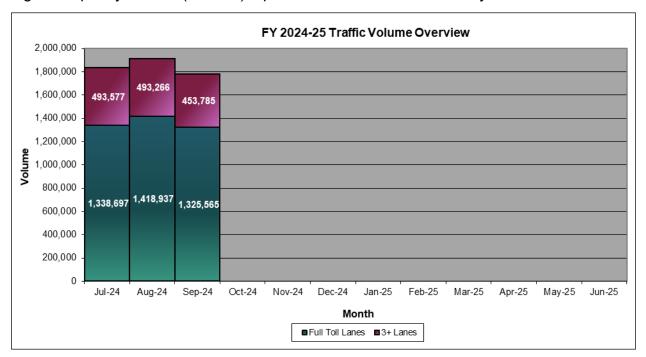

#### **OCTA Traffic and Revenue Summary**

The chart below reflects the total trips breakdown between full toll trips and high-occupancy vehicle (HOV3+) trips for FY 2024-25 on a monthly basis.

The chart below reflects the gross potential revenue breakdown between full toll trips and HOV3+ trips for FY 2024-25 on a monthly basis.

#### Current MTD as of September 30, 2024

| Trips                    | SEP-24<br>MTD<br>Actual | SEP-23<br>MTD<br>Actual | Yr-to-Yr<br>%<br>Variance |
|--------------------------|-------------------------|-------------------------|---------------------------|
| Full Toll Lanes          | 1,325,565               | 1,305,022               | 1.6%                      |
| 3+ Lanes                 | 453,785                 | 423,015                 | 7.3%                      |
| Total Gross Trips        | 1,779,350               | 1,728,037               | 3.0%                      |
| Revenue                  |                         |                         |                           |
| Full Toll Lanes          | \$5,615,254             | \$5,461,993             | 2.8%                      |
| 3+ Lanes                 | \$71,699                | \$62,058                | 15.5%                     |
| Total Gross Revenue      | \$5,686,953             | \$5,524,051             | 2.9%                      |
| Average Revenue per Trip |                         |                         |                           |
| Average Full Toll Lanes  | \$4.24                  | \$4.19                  | 1.2%                      |
| Average 3+ Lanes         | \$0.16                  | \$0.15                  | 6.7%                      |
| Average Gross Revenue    | \$3.20                  | \$3.20                  | 0.0%                      |