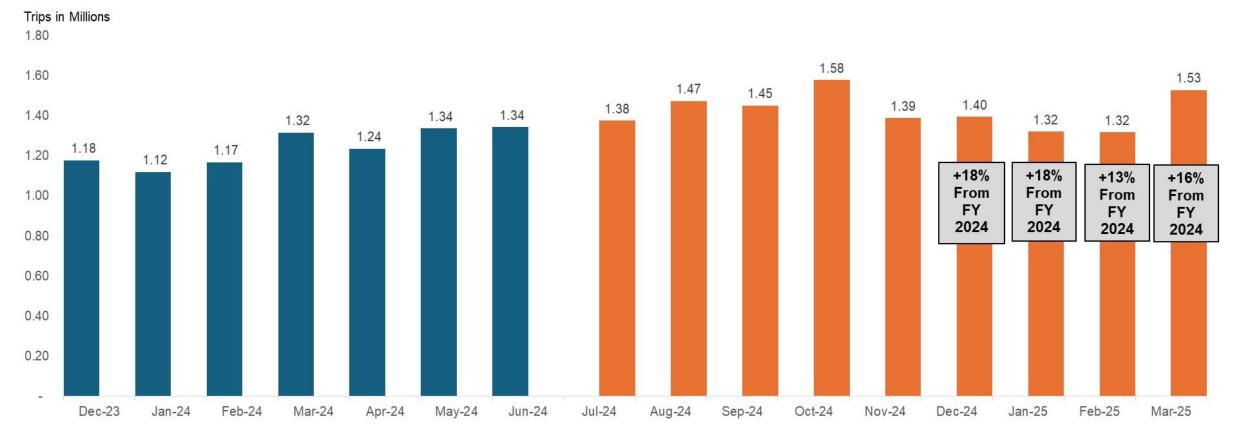

# Highlights

- Over the past 12 months:
  - Transactions totaled 65.6 million
  - Trips totaled 16.8 million
  - Toll revenues totaled \$39.8 million
- Transactions, trips, and toll revenues continue to grow
- Toll adjustments applied to several hours in February 2025
- Key performance index measures under the operating contract continue to improve
- Completed Operational Acceptance Testing and Final Acceptance for the Electronic Toll and Traffic Management lane system
- 405 Improvement Project has reduced travel times for all drivers

# Monthly Trip Growth

■ FY 2024 ■ FY 2025