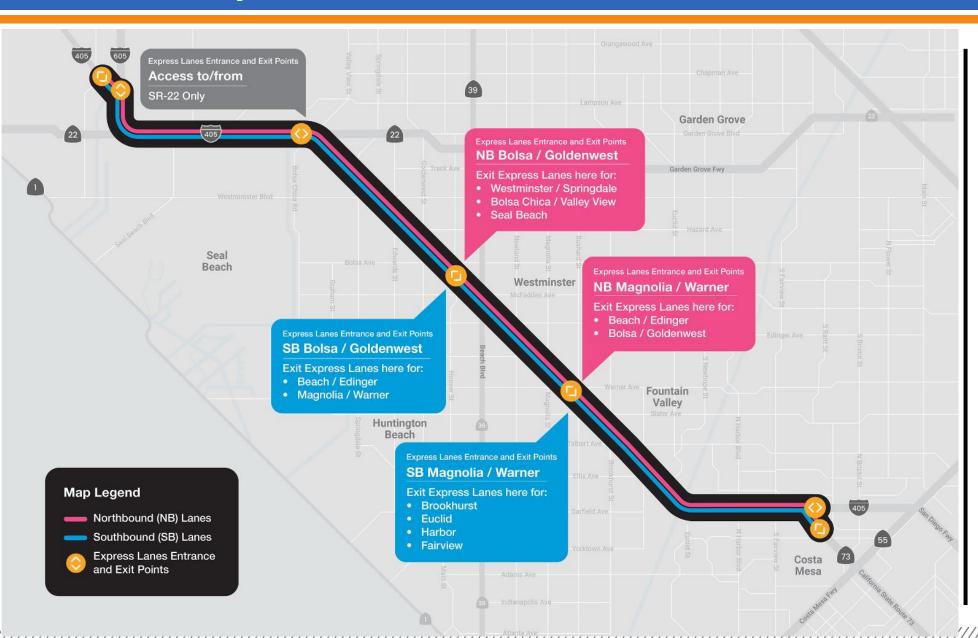

## 405 Express Lanes and Access Points

- Opened on December 1, 2023
- Two express lanes in each direction across 14-miles of Interstate 405
- Various access points along Interstate 405
- Tolls based on length of segments and demand
- Toll-free travel for various categories of vehicles