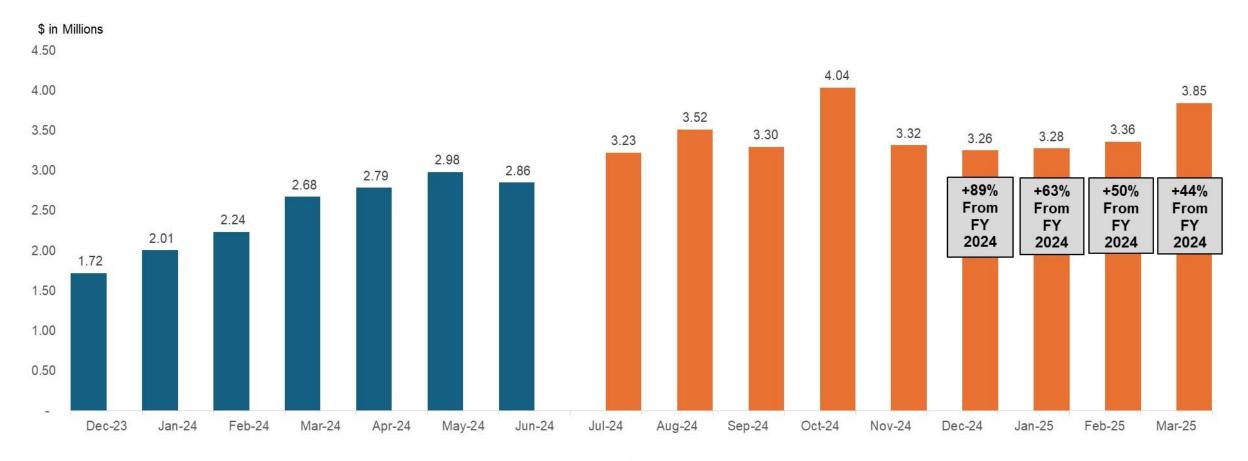

sed on length of segments and demand
- Toll-free travel for various categories of vehicles

# Highlights

- Over the past 12 months:
  - Transactions totaled 65.6 million
  - Trips totaled 16.8 million
  - Toll revenues totaled \$39.8 million
- Transactions, trips, and toll revenues continue to grow
- Toll adjustments applied to several hours in February 2025
- Key performance index measures under the operating contract continue to improve
- Completed Operational Acceptance Testing and Final Acceptance for the Electronic Toll and Traffic Management lane system
- 405 Improvement Project has reduced travel times for all drivers

#### Monthly Transactions Over the Past 16 Months



■ FY 2024 ■ FY 2025

# Monthly Trip Growth



■ FY 2024 ■ FY 2025

#### **Toll Revenues Meeting Expectations**



■ FY 2024 ■ FY 2025

#### **Customer Account Growth**

19,389 20,000 18,291 17,414 18,000 16,304 15,269 16,000 14,243 14,000 13,058 11,768 12,000 10,463 10,000 9,066 7,851 8,000 6,386 6,000 4,000 2,000 APTILA MAYILA JUNILA JUNILA AUBILA SEPILA OCTILA NOVILA DECILA JENILES FEDILES MATILES

Number of Active Accounts

Month

### Toll Rates By Segment - Effective 2/10/24



#### Near-Term Look at Traffic & Revenue Forecast



■ 2025 Forecast ■ 2016 Forecast

#### **30-Year Annual Forecast Comparison**





- Continue to make necessary adjustments to toll rate schedules to help ensure free-flow traffic
- Incorporate traffic and revenue forecast into financial plans and update financial models
- Complete Final Acceptance for the 405 Improvement Project
- Commence regular maintenance services w