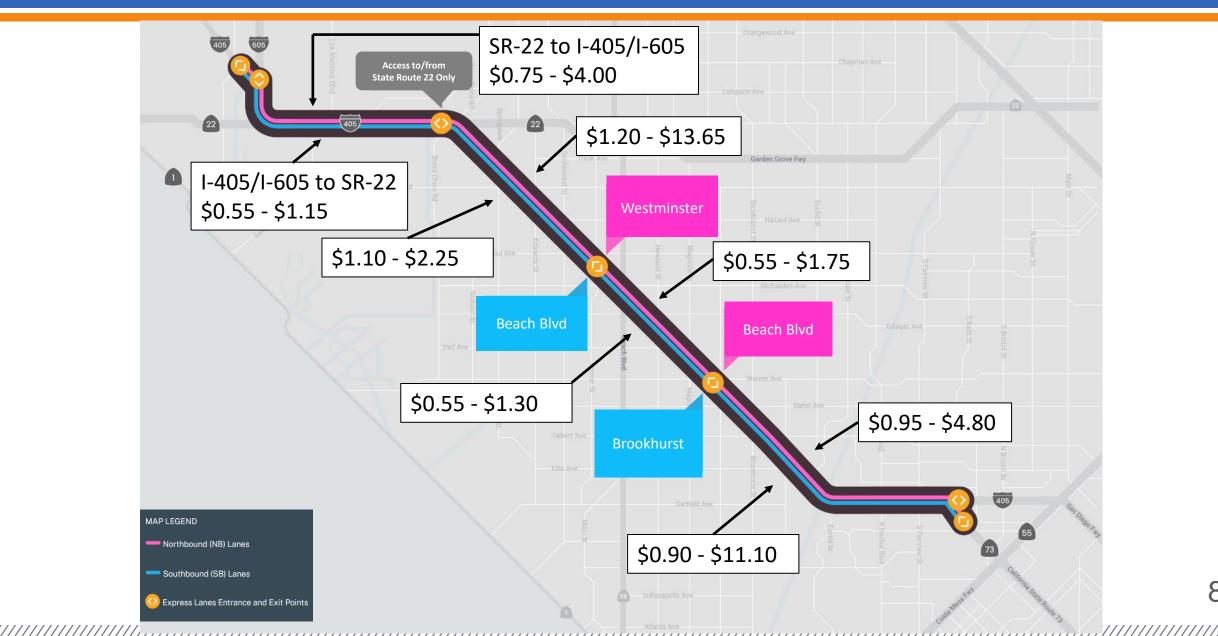

rmance index measures under the operating contract continue to improve
- Completed Operational Acceptance Testing and Final Acceptance for the Electronic Toll and Traffic Management lane system
- 405 Improvement Project has reduced travel times for all drivers

#### Monthly Transactions Over the Past 16 Months



■ FY 2024 ■ FY 2025

# Monthly Trip Growth



■ FY 2024 ■ FY 2025

#### **Toll Revenues Meeting Expectations**



■ FY 2024 ■ FY 2025

#### **Customer Account Growth**

19,389 20,000 18,291 17,414 18,000 16,304 15,269 16,000 14,243 14,000 13,058 11,768 12,000 10,463 10,000 9,066 7,851 8,000 6,386 6,000 4,000 2,000 APTILA MAYILA JUNILA JUNILA AUBILA SEPILA OCTILA NOVILA DECILA JENILES FEDILES MATILES

Number of Active Accounts

Month

### Toll Rates By Segment - Effective 2/10/24



#### Near-Term Look at Traffic & Revenue Forecast



■ 2025 Forecast ■ 2016 Forecast

#### **30-Year Annual Forecast Comparison**





- Continue to make necessary adjustments to toll rate schedules to help ensure free-flow traffic
- Incorporate traffic and revenue forecast into financial plans and update financial models
- Complete Final Acceptance for the 405 Improvement Project
- Commence regular maintenance services with Caltrans