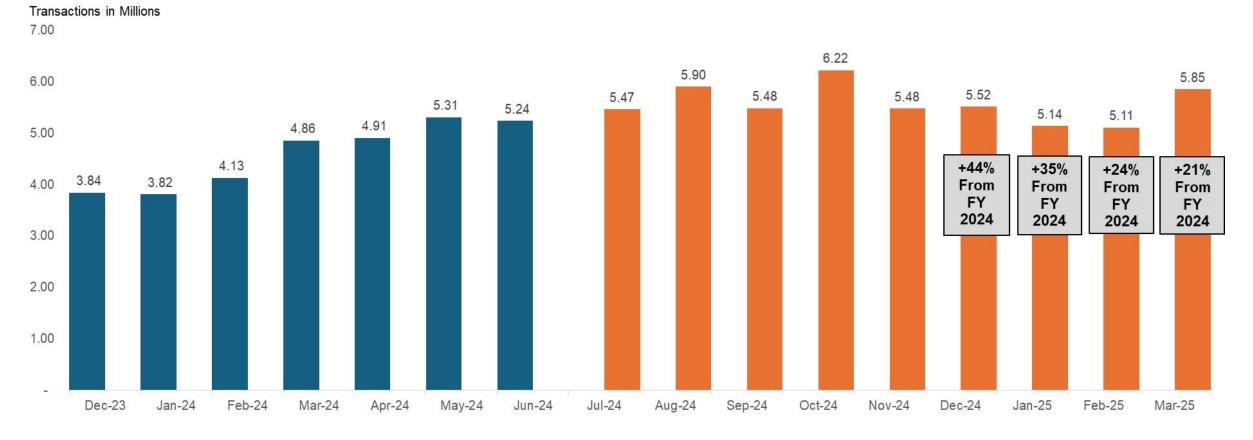

# Highlights

- Over the past 12 months:
  - Transactions totaled 65.6 million
  - Trips totaled 16.8 million
  - Toll revenues totaled \$39.8 million
- Transactions, trips, and toll revenues continue to grow
- Toll adjustments applied to several hours in February 2025
- Key performance index measures under the operating contract continue to improve
- Completed Operational Acceptance Testing and Final Acceptance for the Electronic Toll and Traffic Management lane system
- 405 Improvement Project has reduced travel times for all drivers

#### Monthly Transactions Over the Past 16 Months

■ FY 2024 ■ FY 2025