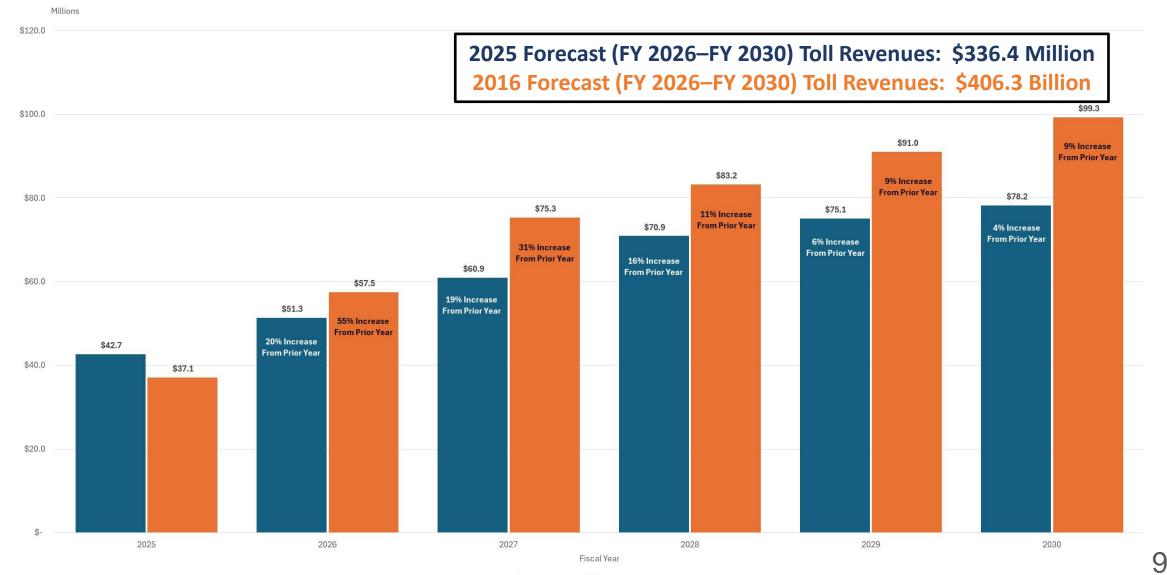

#### Near-Term Look at Traffic & Revenue Forecast

■ 2025 Forecast ■ 2016 Forecast