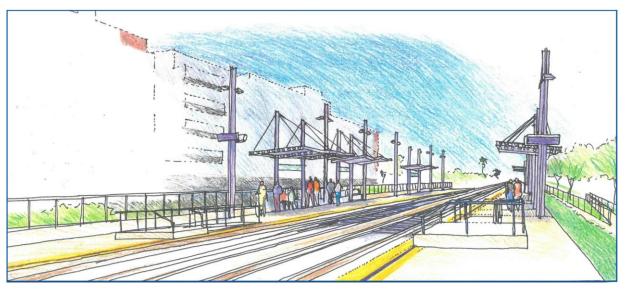

Improvements to crossings

New benches, shade structures, ticket machines

Rendering of station improvements