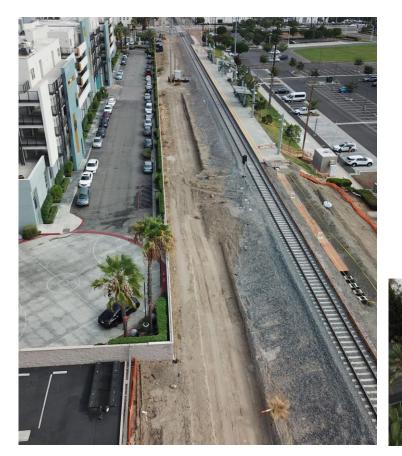

# Anaheim Canyon Metrolink Station Improvement Project Update



### Partnerships





### METROLINK





### **Project Site**



## **Project Improvements**

#### Overview



3,400 linear feet of new track

|   | • | • |   |  |
|---|---|---|---|--|
|   |   | • |   |  |
|   | 6 | è |   |  |
| 4 | Ŋ | Ŋ | - |  |
|   |   |   |   |  |

New platform and extension of existing platform



Improvements to crossings



New benches, shade structures, ticket machines



Rendering of station improvements

### Construction Site 9/15/21



5

### Schedule





- Absolute Work Windows in May 2022 and June 2022
- Complete street closure at Tustin Avenue and La Palma Avenue crossings on separate weekends

## **Public Outreach**

- Project webpage
- Flyers and postcards
- Virtual community meetings
- Business outreach

#### OC Metrolink August 17 . 3 Due to ongoing construction for the Anaheim Canyon Station Project, trains will operate on an djusted schedule on Saturday and Sunday, August 21 and 22, 2021. Trains will not stop at the **ANAHEIM CANYON** naheim Canyon Station, but trains will make special stops at the Fullerton and Anaheim stations. or more information, click here: https://bit.ly/3CZPsce **METROLINK STATION IMPROVEMENT PROJECT** PEDESTRIAN DETOUR ROUTE **CONSTRUCTION ALERT: ANAHEIM CANYON** SIDEWALK CLOSED AHEAD Due to ongoing wor