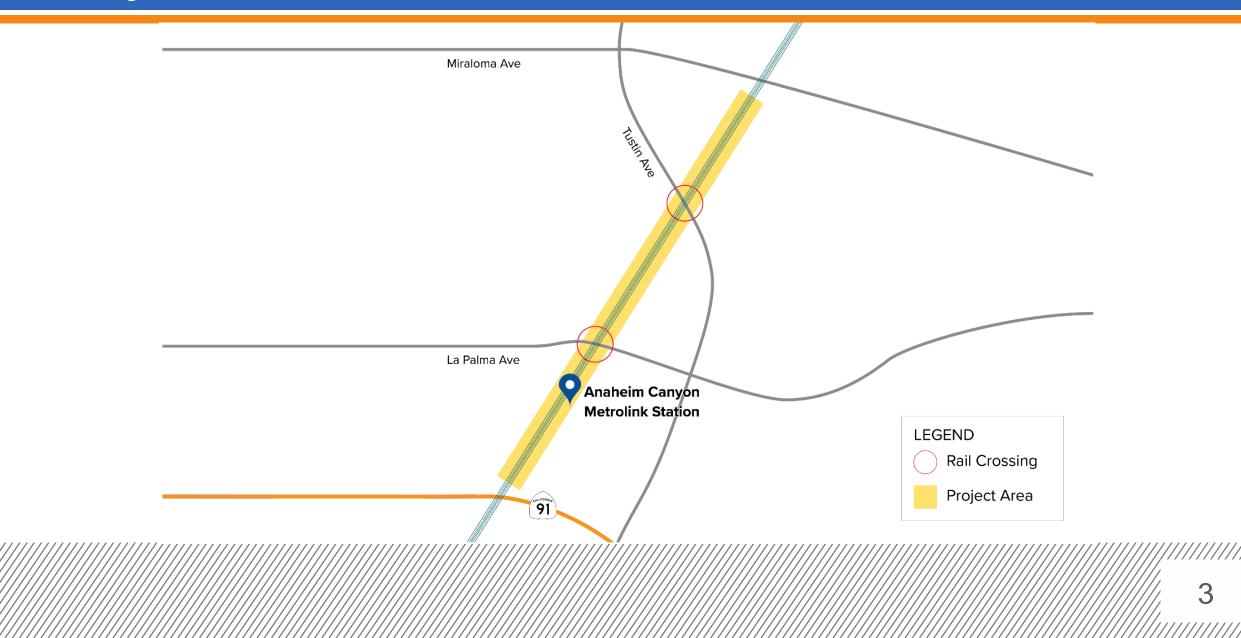

# Anaheim Canyon Metrolink Station Improvement Project Update



### Partnerships





### METROLINK





### **Project Site**



## **Project Improvements**

#### Overview



3,400 linear feet of new track

|   | • | • |   |  |
|---|---|---|---|--|
|   |   | • |   |  |
|   | 6 | è |   |  |
| 4 | Ŋ | Ŋ | - |  |
|   |   |   |   |  |

New platform and extension of existing platform



Improvements to crossings



New benches, shade structures, ticket machines



Rendering of station improvements

### Construction Site 9/15/21



5

### Schedule





- Absolute Work Windows in May 2022 and June 2022
- Complete street closure at Tustin Avenue and La Palma Avenue crossings on separate weekends

## **Public Outreach**

- Project webpage
- Flyers and postcards
- Virtual community meetings
- Business outreach

#### OC Metrolink August 17 . 3 Due to ongoing construction for the Anaheim Canyon Station Project, trains will op