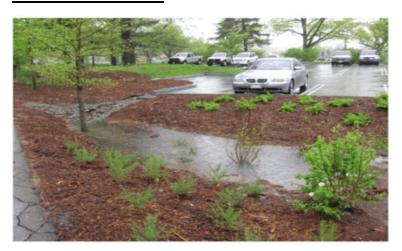

### **Grate Inlet Trash Screen Unit**

**Bio Retention Basin** 

**Debris Separating Baffle Box** 