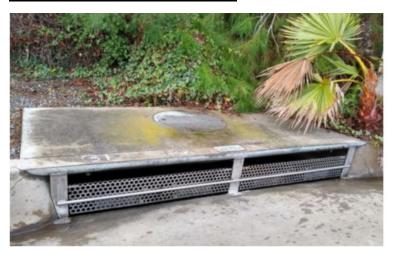

### **Grate Inlet Trash Screen Unit**

**Bio Retention Basin** 

**Debris Separating Baffle Box** 