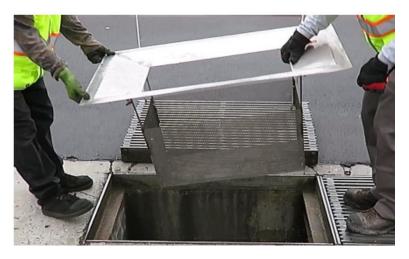

### Full-Trash Capture Unit

### **In-Line Trash Trap Device**

<sup>\*</sup>Photographs are for visualization purposes. Actual final devices installed may be different depending on final procurement, site characteristics, final specs, etc.