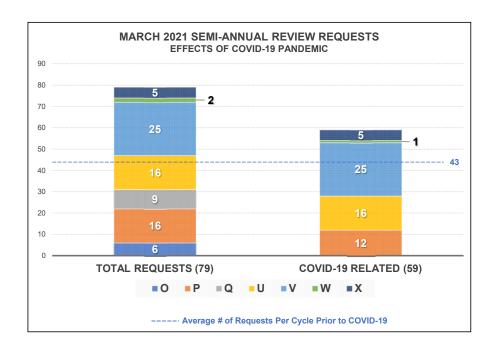

## Comprehensive Transportation Funding Programs March 2021 Semi-Annual Review Adjustment Request Statistics

| Request                                             | March 2021<br>Requests | Requests<br>(Five-Year Average)<br>2017 - 2021 | Requests<br>(Five-Year Average<br>w/o COVID-19) | March 2021 Cycle<br>COVID-19 Related |
|-----------------------------------------------------|------------------------|------------------------------------------------|-------------------------------------------------|--------------------------------------|
| Delays                                              | 16                     | 12                                             | 8                                               | 12                                   |
| Funds Extensions - CTFP                             | 11                     | 14                                             | 12                                              | 10                                   |
| Funds Extensions - LFS/SMP                          | 25                     | 15                                             | 12                                              | 16                                   |
| Scope Change                                        | 10                     | 8                                              | 7                                               | 6                                    |
| Transfer                                            | 11                     | 8                                              | 1                                               | 10                                   |
| Cancellations                                       | 1                      | 2                                              | 2                                               | 0                                    |
| Other / OCTA-initiated                              | 5                      | 2                                              | 0                                               | 5                                    |
| Advancements                                        | 0                      | 1                                              | 1                                               | 0                                    |
| TOTAL                                               | 79                     | 62                                             | 43                                              | 59                                   |
| Project                                             | March 2021<br>Requests | Requests<br>(Five-Year Average)<br>2017 - 2021 | Requests<br>(Five-Year Average<br>w/o COVID-19) | March 2021 Cycle<br>COVID-19 Related |
| O (Regional Capacity Program)                       | 6                      | 11                                             | 10                                              | 0                                    |
| P (Regional Traffic Signal Synchronization Program) | 16                     | 20                                             | 16                                              | 12                                   |

## TOTAL

W (Safe Transit Stops)

Acronyms

Q (LFS)

U (SMP)

COVID-19 - Coronavirus CTFP - Comprehensive Transportation Funding Programs LFS - Local Fair Share

S (Transit Extensions to Metrolink)

V (Community-Based Transit/Circulators)