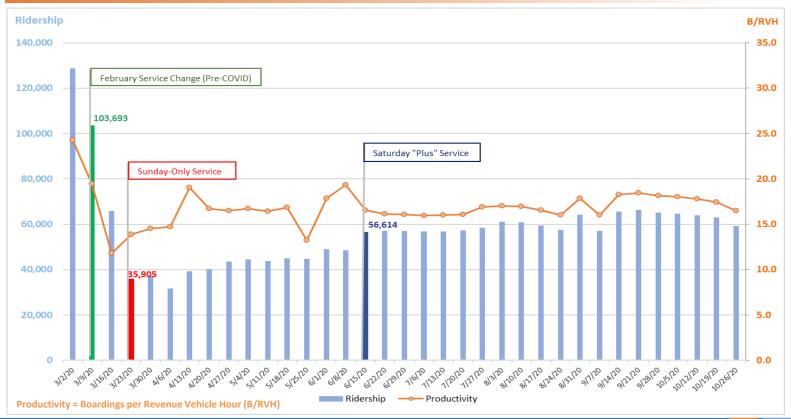

# **OC Bus Service Update**

# OC BUS TRENDS DURING THE CORONAVIRUS (COVID-19)

# **Key Metrics:**

- Ridership
  - Trending at 50 percent of the average weekday ridership; productivity at 70 percent
- Pass-Bys
  - Occur when passenger loads on a 40-foot bus reach 15 or more (20 passengers on a 60-foot bus)
- Trippers
  - Unscheduled trips dispatched to provide more capacity and prevent overloads (15+ passengers)
  - Deployed based on data, coach operator input, and customer comment
- On-Time Performance
  - Measuring service quality as impacted by the pandemic
- Customer Comments
  - Trends, feedback, and issues reported

# **OC BUS RIDERSHIP AND PRODUCTIVITY**



#### (AVERAGE WEEKDAY)



## **OC BUS TRENDS: TRIPPERS VS. PASS-BYS**



(AVERAGE WEEKDAY)



# **OC BUS TRENDS: ON-TIME PERFORMANCE**



#### (AVERAGE WEEKDAY)



# **CUSTOMER COMMUNICATION AND FEEDBACK**

OCBUS



| COVID-19 Safety Measure                                                                                                                                                                                               | Customer Comments