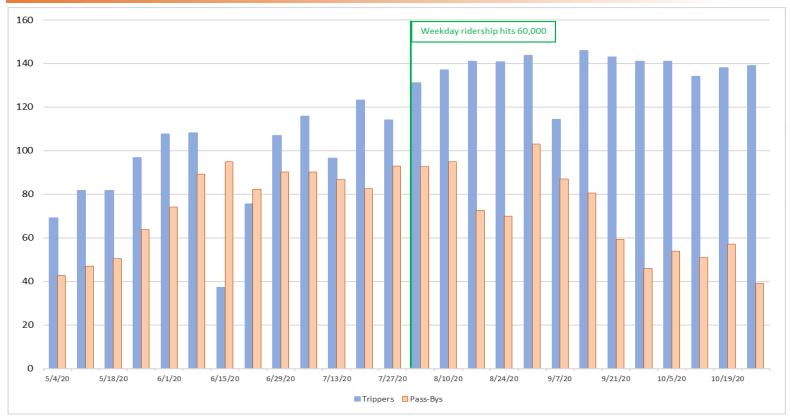

# **OC Bus Service Update**

# OC BUS TRENDS DURING THE CORONAVIRUS (COVID-19)

# **Key Metrics:**

- Ridership
  - Trending at 50 percent of the average weekday ridership; productivity at 70 percent
- Pass-Bys
  - Occur when passenger loads on a 40-foot bus reach 15 or more (20 passengers on a 60-foot bus)
- Trippers
  - Unscheduled trips dispatched to provide more capacity and prevent overloads (15+ passengers)
  - Deployed based on data, coach operator input, and customer comment
- On-Time Performance
  - Measuring service quality as impacted by the pandemic
- Customer Comments
  - Trends, feedback, and issues reported

# **OC BUS RIDERSHIP AND PRODUCTIVITY**



#### (AVERAGE WEEKDAY)



## **OC BUS TRENDS: TRIPPERS VS. PASS-BYS**



(AVERAGE WEEKDAY)



# **OC BUS TRENDS: ON-TIME PERFORMANCE**



#### (AVERAGE WEEKDAY)



# **CUSTOMER COMMUNICATION AND FEEDBACK**

OCBUS



| COVID-19 Safety Measure                                                                                                                                                                                               | Customer Comments