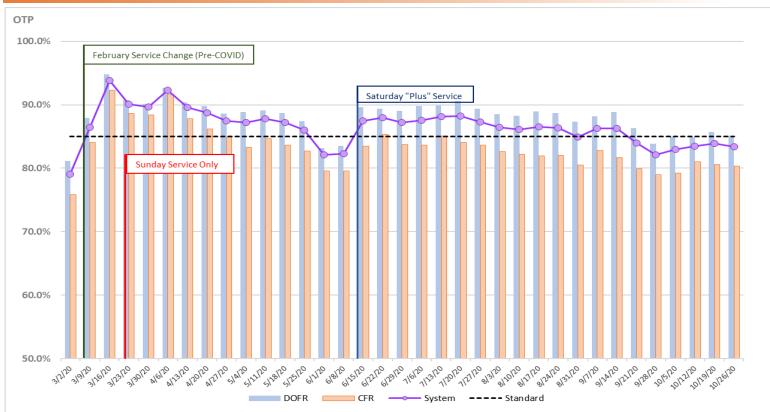

S TRENDS DURING THE CORONAVIRUS (COVID-19)

# **Key Metrics:**

- Ridership
  - Trending at 50 percent of the average weekday ridership; productivity at 70 percent
- Pass-Bys
  - Occur when passenger loads on a 40-foot bus reach 15 or more (20 passengers on a 60-foot bus)
- Trippers
  - Unscheduled trips dispatched to provide more capacity and prevent overloads (15+ passengers)
  - Deployed based on data, coach operator input, and customer comment
- On-Time Performance
  - Measuring service quality as impacted by the pandemic
- Customer Comments
  - Trends, feedback, and issues reported

# **OC BUS RIDERSHIP AND PRODUCTIVITY**



#### (AVERAGE WEEKDAY)



## **OC BUS TRENDS: TRIPPERS VS. PASS-BYS**



(AVERAGE WEEKDAY)



# **OC BUS TRENDS: ON-TIME PERFORMANCE**



#### (AVERAGE WEEKDAY)



# **CUSTOMER COMMUNICATION AND FEEDBACK**

OCBUS



| COVID-19 Safety Measure                                                                                                                                                                                               | Customer Comments