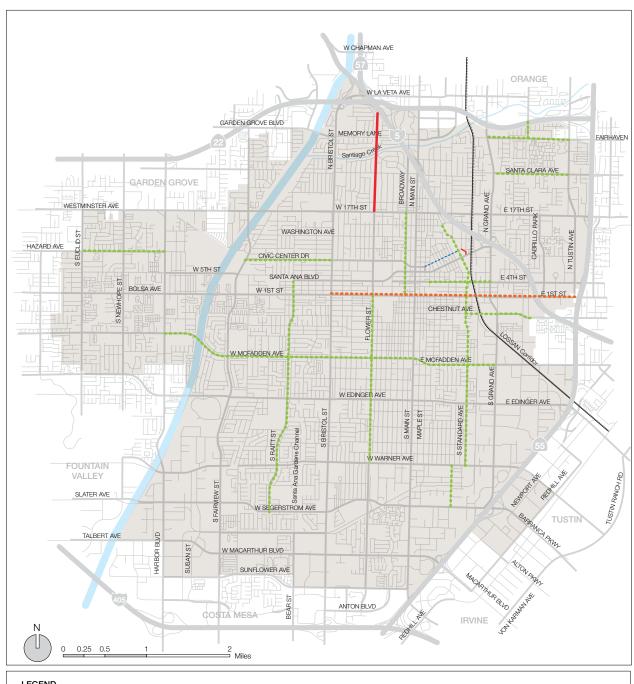

#### Requested changes

A summary of the requested changes is provided in Table 1. Attachment A provides a map showing the locations of the proposed changes and Attachment B provides detailed information regarding existing classification, proposed classification, and number of lanes, ADT data, and roadway Level of Service (LOS).

Table 1 - Proposed Santa Ana MPAH Reclassifications

| Roadway            | Limits                                           | Proposed Reclassification      |
|--------------------|--------------------------------------------------|--------------------------------|
| Cambridge Street   | SR-22 to Fairhaven Ave                           | Secondary to Divided Collector |
| Fairhaven Avenue   | Grand Avenue to Tustin Avenue                    | Secondary to Divided Collector |
| Santa Clara Avenue | Grand Ave to Tustin Ave                          | Secondary to Divided Collector |
| Broadway           | 17 <sup>th</sup> St to 1 <sup>st</sup> St        | Secondary to Divided Collector |
| Penn Way           | I-5 SB Ramp to Washington Avenue                 | Secondary to Divided Collector |
| Santiago Ave       | Washington Avenue to 6 <sup>th</sup><br>Street   | Secondary to Divided Collector |
| Standard Avenue    | 6 <sup>th</sup> Street to Warner Ave             | Secondary to Divided Collector |
| Civic Center Drive | French St to Santiago St                         | Secondary to Collector         |
| Civic Center Drive | Fairview Rd to Bristol St                        | Secondary to Divided Collector |
| Hazard Ave         | Euclid St to Harbor Blvd                         | Secondary to Divided Collector |
| Raitt Street       | Santa Ana Blvd to Segerstrom<br>Ave              | Secondary to Divided Collector |
| 1st Street         | Bristol St to Tustin Ave                         | Major to Primary               |
| Chestnut Ave       | Standard Ave to Grand Avenue                     | Secondary to Divided Collector |
| Chestnut Ave       | Grand Avenue to East City Limit                  | Primary to Divided Collector   |
| McFadden Avenue    | Harbor Blvd to Grand Ave                         | Secondary to Divided Collector |
| Flower Street      | 1st St to Warner Ave                             | Secondary to Divided Collector |
| Halladay Ave       | Warner Ave to Dyer Rd                            | Secondary to Divided Collector |
| Flower Street      | 17 <sup>th</sup> Street to its northern terminus | Remove from MPAH               |
| Stafford Street    | Santiago Street to proposed Logan Street         | Remove from MPAH               |
| Logan Street       | Stafford Street to Santa Ana Blvd                | Remove from MPAH               |

Mr. Charles Larwood Page 3 January 21, 2020

The General Plan Circulation Element Update also includes the 2016 OCTA Board conditionally approved MPAH amendment to reclassify four segments to accommodate the development of the OC Streetcar and active transportation projects. The City Council adoption of the Circulation Element Update will finalize these following for reclassifications:

| Roadway                | Limits                   | Proposed Reclassification    |
|------------------------|--------------------------|------------------------------|
| Santa Ana Boulevard    | French St to Santiago St | Primary to Divided Collector |
| Santa Ana Boulevard    | Flower St to Ross St     | Major to Primary             |
| Santa Ana Boulevard    | Raitt St to Flower St    | Major to Divided Collector   |
| 4 <sup>th</sup> Street | French St to Grand Ave   | Secondary to Divided         |
|                        |                          | Collector                    |