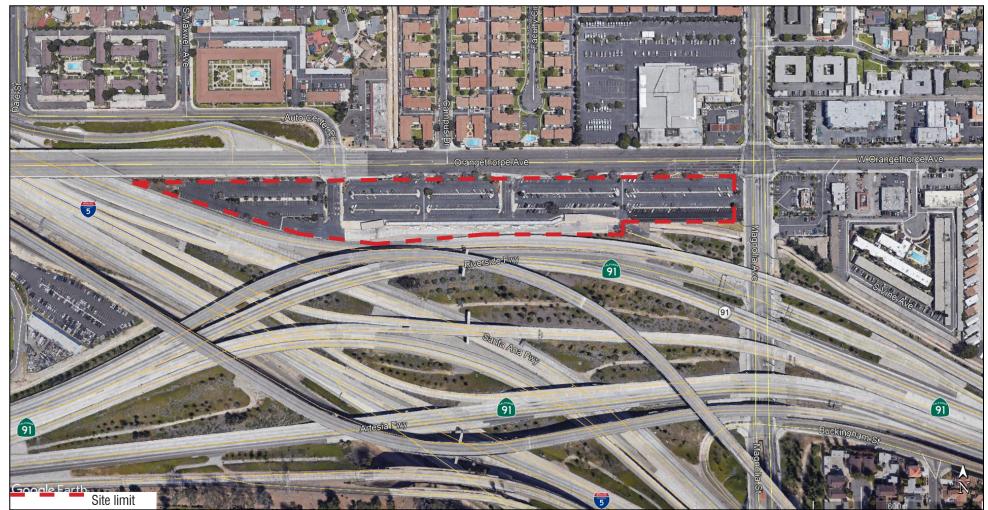

Figure 2.2. Aerial view of Fullerton Park-and-Ride site

Data Source: Google Earth

March 2020 **B B 9**