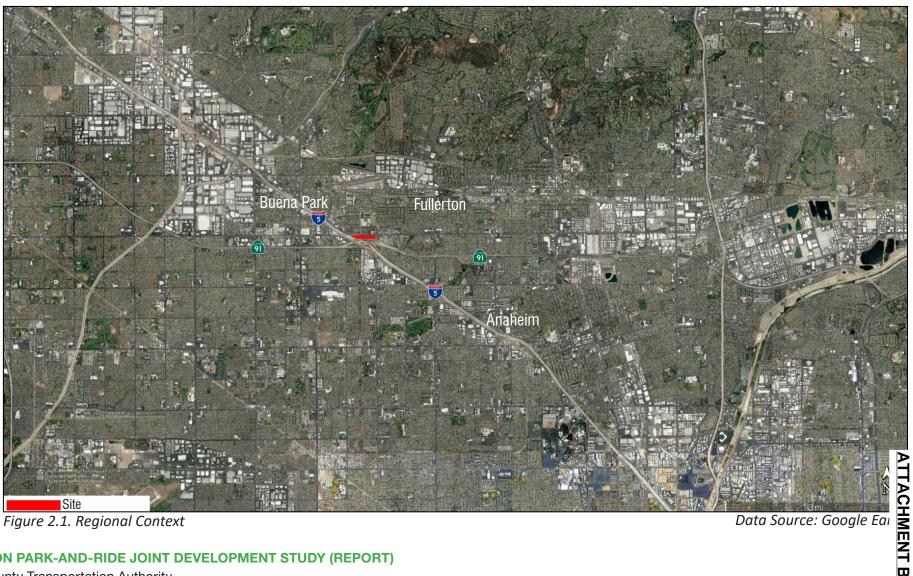

## **SITE CONTEXT**

Site's location is on the north side of the I-5 and SR-91 interchange, providing convenient access to employment and population centers, as well as commercial destinations in Orange County and beyond. Please refer to the appendix section 7.1 for more details.

Figure 2.1. Regional Context

Data Source: Google Eai

The Site is located at the southwest corner of Orangethorpe Avenue and Magnolia Avenue, two major thoroughfares in North Orange County, as illustrated in Figure 2.2. It is a linear site with an overall area of 11.1 acres with 745 surface parking stalls. Please refer to the appendix section 7.1 for more details.