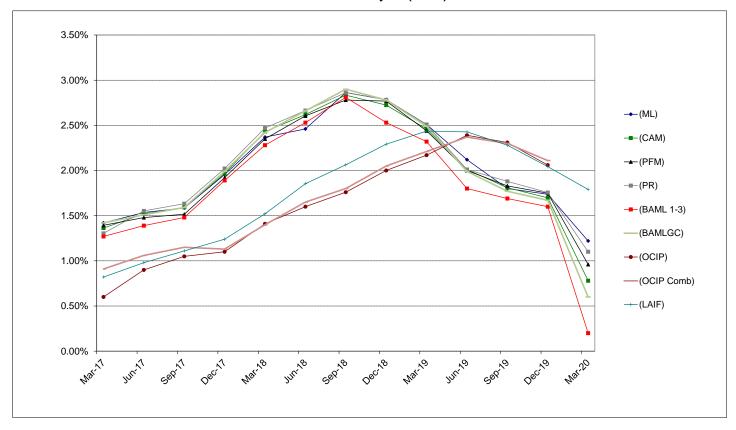

## Orange County Transportation Authority Comparative Yield Performance 3/31/2020

## Historical Yields Vs. The Bank of America Merrill Lynch (BAML) 1-3 Benchmarks

|        |             |            |       |             |             | ICE/        |        |             |        |
|--------|-------------|------------|-------|-------------|-------------|-------------|--------|-------------|--------|
|        | MetLife     | Chandler   |       | Payden      | ICE/BAML    | BAML 1-3 Yr |        |             |        |
|        | Invst Mgmt  | Asset Mgmt | PFM   | Rygel       | 1-3 Yr Trsy | Gov/Corp    |        |             |        |
|        | <u>(ML)</u> | (CAM)      | (PFM) | <u>(PR)</u> | (BAML 1-3)  | (BAMLGC)    | (OCIP) | (OCIP Comb) | (LAIF) |
| Mar-17 | 1.42%       | 1.36%      | 1.39% | 1.30%       | 1.27%       | 1.42%       | 0.60%  | 0.91%       | 0.82%  |
| Jun-17 | 1.54%       | 1.52%      | 1.48% | 1.55%       | 1.39%       | 1.51%       | 0.90%  | 1.06%       | 0.98%  |
| Sep-17 | 1.59%       | 1.59%      | 1.52% | 1.63%       | 1.48%       | 1.59%       | 1.05%  | 1.15%       | 1.11%  |
| Dec-17 | 1.96%       | 1.97%      | 1.92% | 2.02%       | 1.89%       | 1.99%       | 1.10%  | 1.13%       | 1.24%  |
| Mar-18 | 2.37%       | 2.43%      | 2.35% | 2.47%       | 2.28%       | 2.42%       | 1.41%  | 1.40%       | 1.52%  |
| Jun-18 | 2.46%       | 2.62%      | 2.60% | 2.66%       | 2.53%       | 2.66%       | 1.60%  | 1.65%       | 1.85%  |
| Sep-18 | 2.86%       | 2.83%      | 2.78% | 2.86%       | 2.81%       | 2.90%       | 1.76%  | 1.80%       | 2.06%  |
| Dec-18 | 2.78%       | 2.72%      | 2.77% | 2.78%       | 2.53%       | 2.78%       | 2.00%  | 2.05%       | 2.29%  |
| Mar-19 | 2.51%       | 2.46%      | 2.44% | 2.51%       | 2.32%       | 2.49%       | 2.17%  | 2.21%       | 2.44%  |
| Jun-19 | 2.12%       | 2.01%      | 2.00% | 2.01%       | 1.80%       | 1.99%       | 2.39%  | 2.37%       | 2.43%  |
| Sep-19 | 1.80%       | 1.81%      | 1.83% | 1.88%       | 1.69%       | 1.77%       | 2.31%  | 2.30%       | 2.28%  |
| Dec-19 | 1.74%       | 1.70%      | 1.75% | 1.76%       | 1.60%       | 1.67%       | 2.06%  | 2.11%       | 2.04%  |
| Mar-20 | 1.22%       | 0.78%      | 0.96% | 1.10%       | 0.20%       | 0.60%       | N/A    | N/A         | 1.79%  |

<sup>\*</sup>The yields for OCIP are not available at this date.