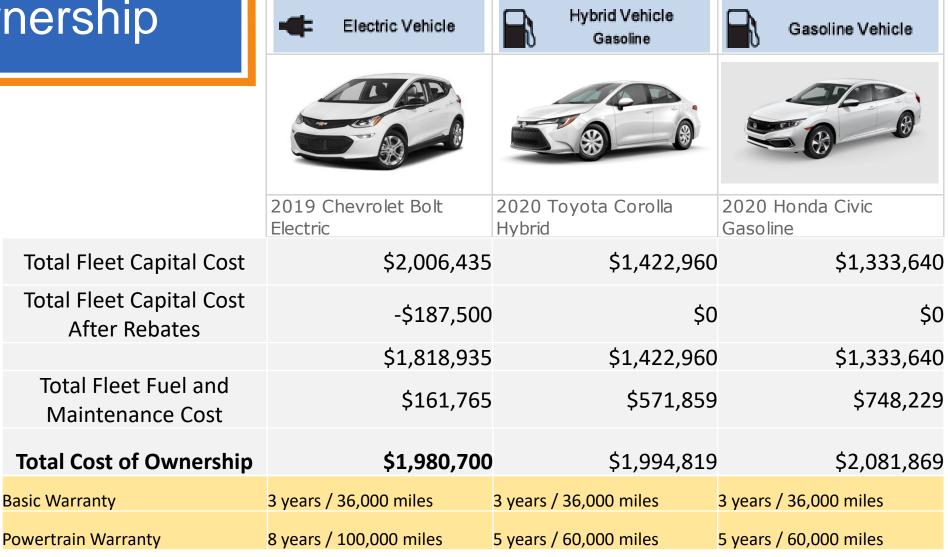

g
- × Emissions rating PZEV or better
  - × LEV-III SULEV30 (Super Ultra Low)
  - × Environmental Protection Agency (EPA) Smog Rating







#### 2020 Toyota Corolla - Gasoline Hybrid

- √ Compact 4-door sedan
- ✓ Accommodates 4 adults
- ✓200-mile operating range
- √32 Combined mpg √52 mpg
- × Emissions rating PZEV or better
  - × LEV-III SULEV30 (Super Ultra Low)
  - × EPA Smog Rating







#### 2019 Chevrolet Bolt – All Electric

- √ Compact 4-door sedan
- ✓ Accommodates 4 adults
- ✓200-mile operating range
- √32 Combined mpg
  - √ 119 mpge
- √ Emissions rating PZEV or better
  - ✓ ZEV (zero emission vehicle)
  - ✓ EPA Smog Rating









#### Greenhouse Gas Emissions





CO<sub>2</sub> – Carbon Dioxide Avg – Average US – United States GPM – grams per mile

# Total Cost of Ownership





#### Electric Vehicle Infrastructure





SCE - Southern California Edison VW - Volkswagen

#### Recommendation / Next Steps

#### Recommendation

• Staff recommends electric vehicle for ORV replacement

#### **Next Steps**

- Transit Committee input
- Initiate Board of Directors approval to release invitation for bids