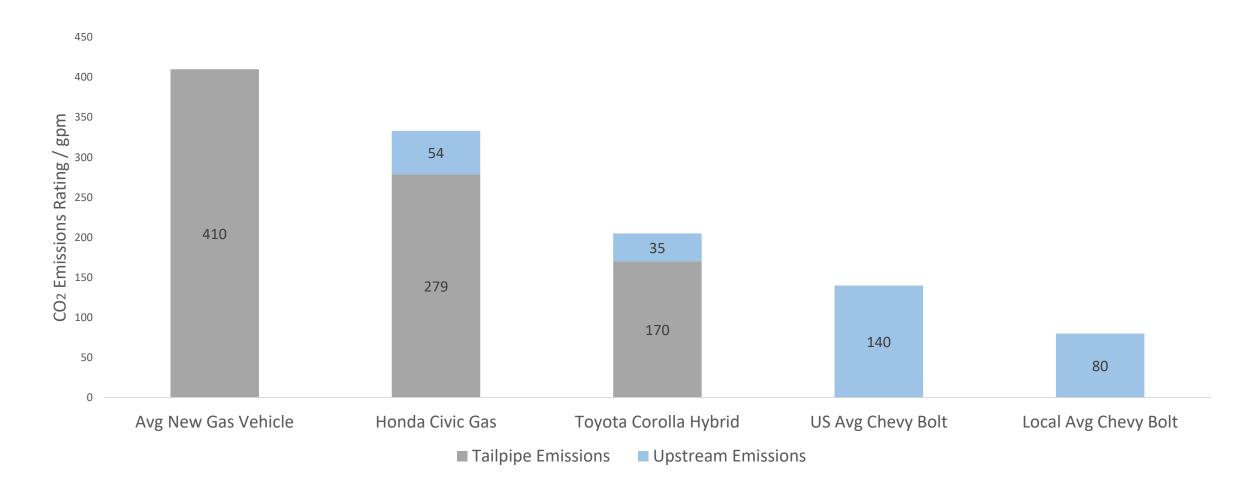

#### Greenhouse Gas Emissions

CO<sub>2</sub> – Carbon Dioxide Avg – Average US – United States GPM – grams per mile