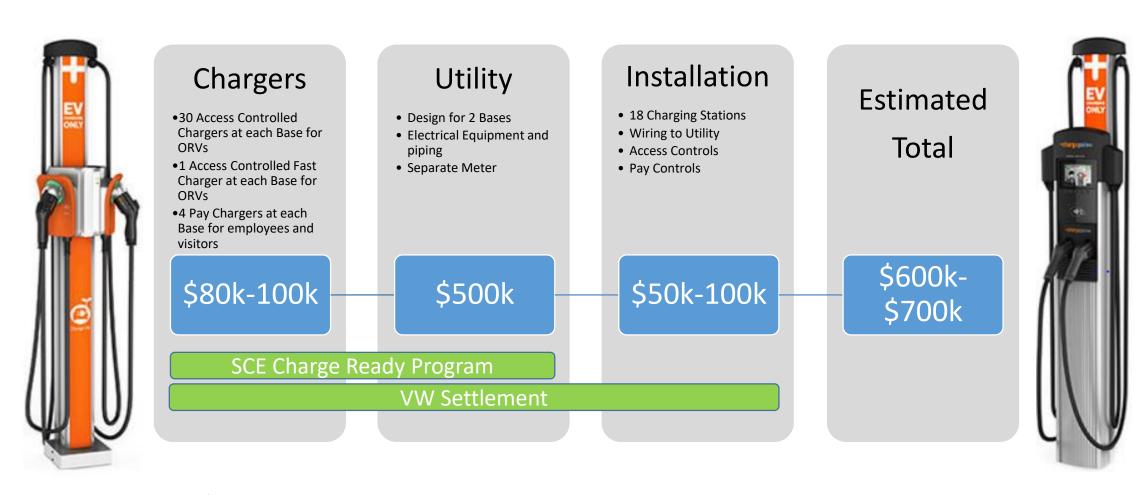

#### Electric Vehicle Infrastructure

SCE - Southern California Edison VW - Volkswagen