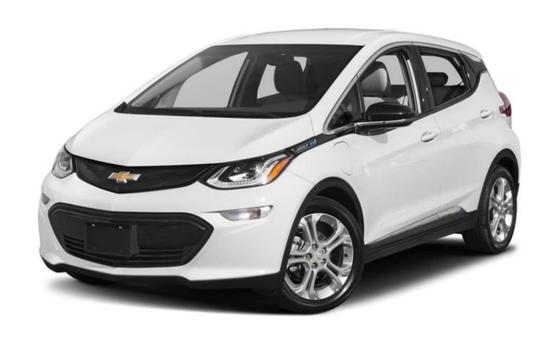

#### 2019 Chevrolet Bolt – All Electric

- √ Compact 4-door sedan
- ✓ Accommodates 4 adults
- ✓200-mile operating range
- √32 Combined mpg
  - √ 119 mpge
- √ Emissions rating PZEV or better
  - ✓ ZEV (zero emission vehicle)
  - ✓ EPA Smog Rating