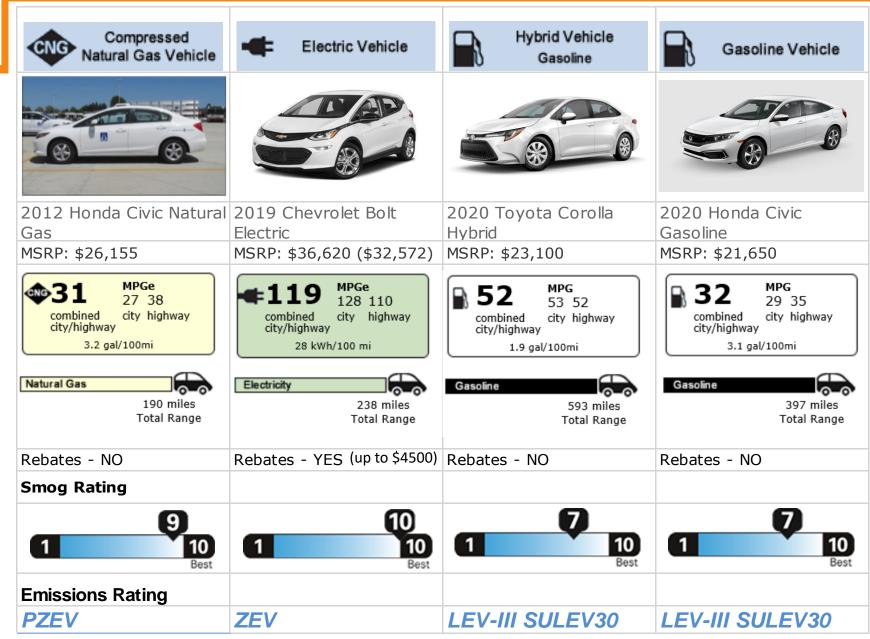

## Current Operator Relief Vehicles (ORVs)

- Operational Need
  - ORVs are used for bus operator relief
  - 55 Vehicles required for 2 bases
- Vehicle Configuration
  - 2012 Honda Civic compressed natural gas (CNG) powered
  - Operating range 190 miles
  - Combined City/Hwy 32 miles per gallon (mpg) 1

## Replacement ORV

- Minimum Specifications
  - Compact 4-door sedan
  - Accommodate 4 adults
  - 200-mile operating range
  - Combined city/highway 32 mpg
- Preferred Specifications
  - Emissions rating PZEV or better

- Analysis Considerations
  - Fuel type
    - Gasoline
    - Electric
    - Hybrid
  - Capital cost
  - Total cost of ownership
  - Basic and powertrain warranties
  - Cost reduction incentives

#### 2020 Honda Civic - Gasoline

- √ Compact 4-door sedan
- ✓ Accommodates 4 adults
- ✓200-mile operating range
- √32 Combined mpg √32 mpg
- × Emissions rating PZEV or better
  - × LEV-III SULEV30 (Super Ultra Low)
  - × Environmental Protection Agency (EPA) Smog Rating

#### 2020 Toyota Corolla - Gasoline Hybrid

- √ Compact 4-door sedan
- ✓ Accommodates 4 adults
- ✓200-mile operating range
- √32 Combined mpg √52 mpg
- × Emissions rating PZEV or better
  - × LEV-III SULEV30 (Super Ultra Low)
  - × EPA Smog Rating

#### 2019 Chevrolet Bolt – All Electric

- √ Compact 4-door sedan
- ✓ Accommodates 4 adults
- ✓200-mile operating range
- √32 Combined mpg
  - √ 119 mpge
- √ Emissions rating PZEV or better
  - ✓ ZEV (zero emission vehicle)
  - ✓ EPA Smog Rating