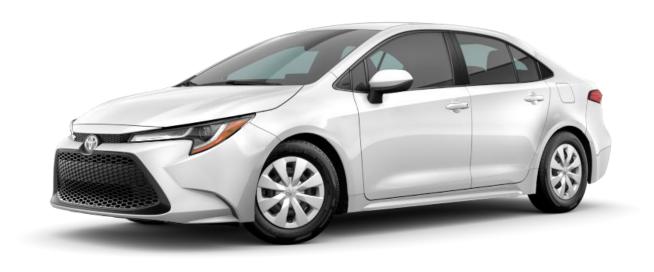

#### 2020 Toyota Corolla - Gasoline Hybrid

- √ Compact 4-door sedan
- ✓ Accommodates 4 adults
- ✓200-mile operating range
- √32 Combined mpg √52 mpg
- × Emissions rating PZEV or better
  - × LEV-III SULEV30 (Super Ultra Low)
  - × EPA Smog Rating