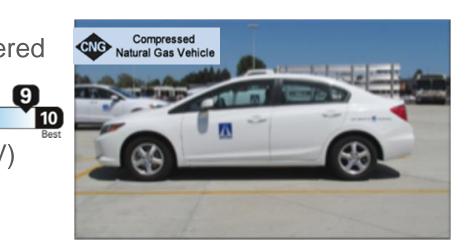

## Current Operator Relief Vehicles (ORVs)

- Operational Need
  - ORVs are used for bus operator relief
  - 55 Vehicles required for 2 bases
- Vehicle Configuration
  - 2012 Honda Civic compressed natural gas (CNG) powered
  - Operating range 190 miles
  - Combined City/Hwy 32 miles per gallon (mpg) 1

- Useful life (UL) 7 years or 100,000 miles
  - UL years met
  - UL miles estimated to be reached mid 2020