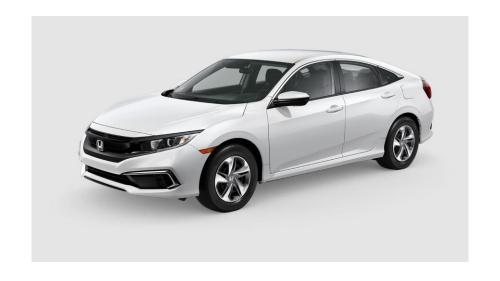

#### 2020 Honda Civic - Gasoline

- √ Compact 4-door sedan
- ✓ Accommodates 4 adults
- ✓200-mile operating range
- √32 Combined mpg √32 mpg
- × Emissions rating PZEV or better
  - × LEV-III SULEV30 (Super Ultra Low)
  - × Environmental Protection Agency (EPA) Smog Rating