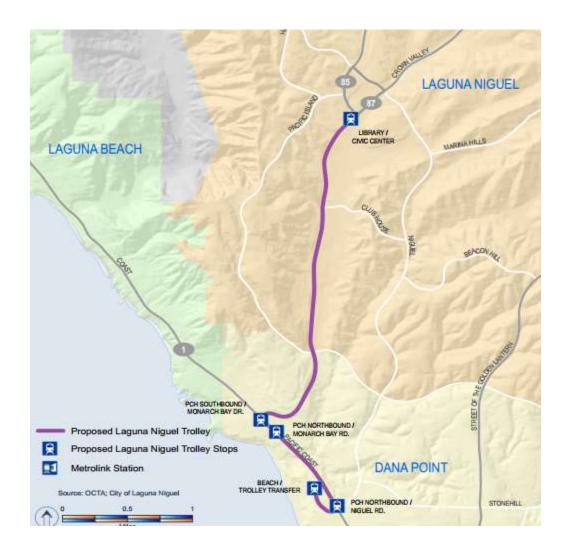

## <u>Laguna Niguel Trolley Proposed Service Description</u>

**Service Description:** The Laguna Niguel Trolley will be a summer fixed-route service going from the Library/Civic Center to Pacific Coast Highways, where it will connect with Dana Point and Laguna Beach Project V services. Laguna Niguel is also proposing to provide special event services during the year.