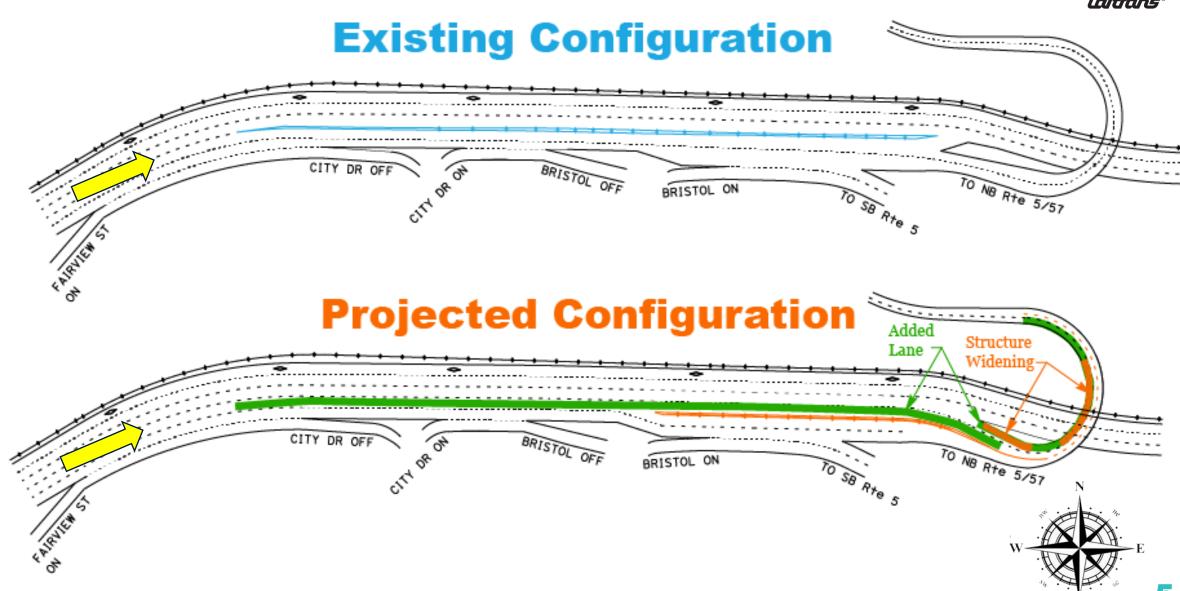

# PROJECT UPDATE





# PROJECT LOCATION





#### **PURPOSE AND NEED**



- Reduce the number and severity of collisions
- Modify eastbound State Route 22 configuration
- Redistribute traffic patterns
- Total Project Cost \$20.5 Million

## **PROJECT SCOPE**





# PLANNED IMPROVEMENTS





### PROJECT SCHEDULE



December 13, 2018 Contract Awarded

January 9, 2019 Contract Approved

January 2019-2021 Public Outreach

July 2019 Estimated Start of Construction

February 2021 Estimated Construction Completion

# **OUTREACH**



| Collateral  | Digital                 | Interpersonal                     |
|-------------|-------------------------|-----------------------------------|
| Fact Sheet  | Website<br>Landing Page | City Outreach                     |
| Infographic | Social Media            | Emergency<br>Services<br>Outreach |
|             | Email Blasts            | Business<br>Outreach              |