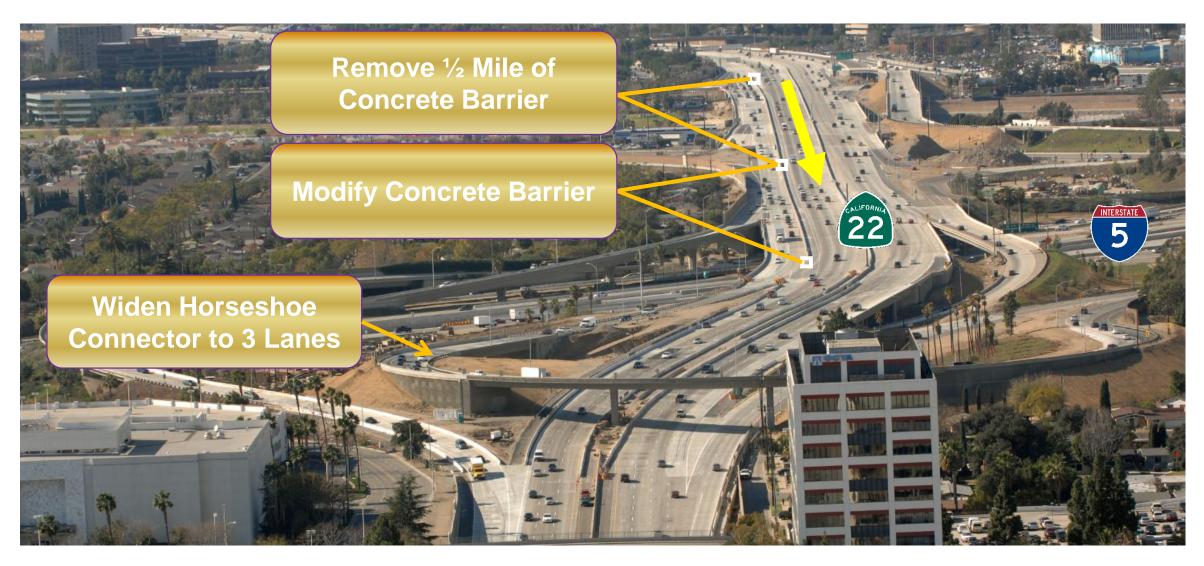

# PROJECT UPDATE





# PROJECT LOCATION





#### **PURPOSE AND NEED**



- Reduce the number and severity of collisions
- Modify eastbound State Route 22 configuration
- Redistribute traffic patterns
- Total Project Cost \$20.5 Million

## **PROJECT SCOPE**





# PLANNED IMPROVEMENTS





### PROJECT SCHEDULE



December 13, 2018 Contract Awarded

January 9, 2019 Contract Approved

January 2019-2021 Public Outreach

July 2019 Estimated Start of Construction

February 2021 Estimated Construction Completion

# **OUTREACH**



| Collateral  | Digital                 | Interpersonal                     |
|-------------|-------------------------|-----------------------------------|
| Fact Sheet  | Website<br>Landing Page | City Outreach                     |
| Infographic | Social Media            | Emergency<br>Services<br>Outreach |
|             | Email Blasts            | Business<br>Outreach              |