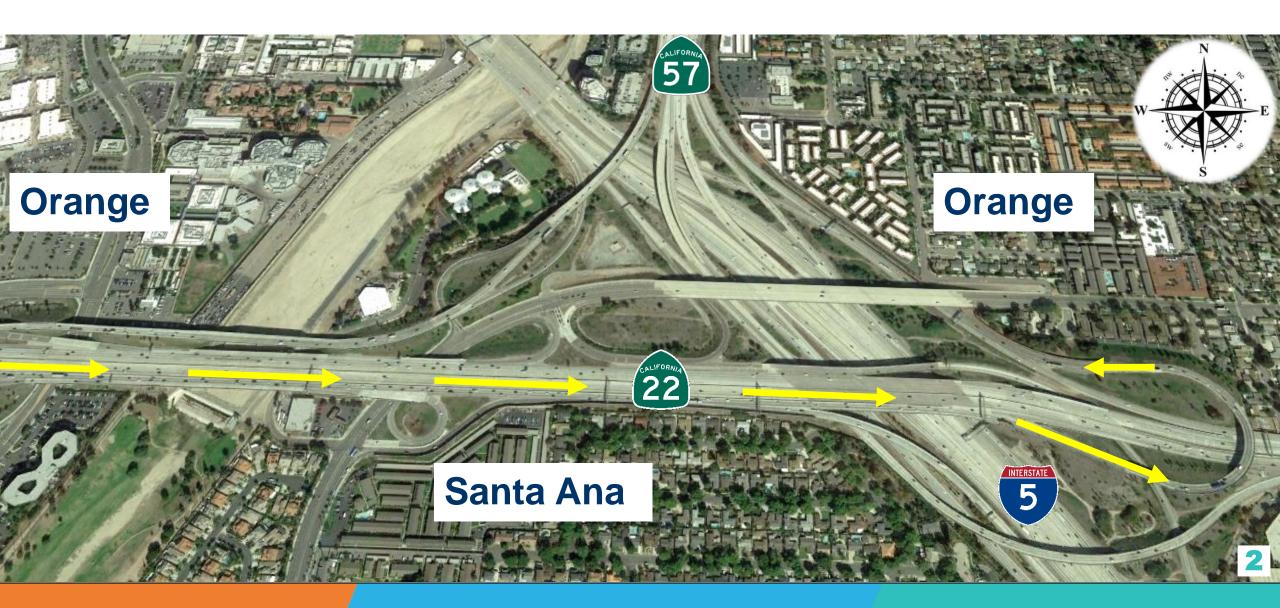

# PROJECT UPDATE





# PROJECT LOCATION





#### **PURPOSE AND NEED**



- Reduce the number and severity of collisions
- Modify eastbound State Route 22 configuration
- Redistribute traffic patterns
- Total Project Cost \$20.5 Million

## **PROJECT SCOPE**





# PLANNED IMPROVEMENTS





### PROJECT SCHEDULE



December 13, 2018 Contract Awarded

January 9, 2019 Contract Approved

January 2019-2021 Public Outreach

July 2019 Estimated Start of Construction

February 2021 Estimated Construction Completion

# **OUTREACH**



| Collateral  | Digital                 | Interpersonal                     |
|-------------|-------------------------|-----------------------------------|
| Fact Sheet  | Website<br>Landing Page | City Outreach                     |
| Infographic | Social Media            | Emergency<br>Services<br>Outreach |