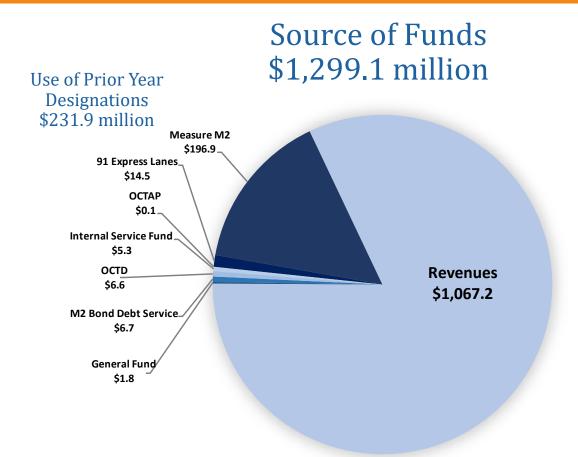

# Budget Sources & Uses

|                                     | FY 2017-18 |         | FY  | 2018-19         |    |        |        |
|-------------------------------------|------------|---------|-----|-----------------|----|--------|--------|
| In Millions                         | App        | roved   | Pro | <b>Proposed</b> |    | ange   | Change |
| Sources                             | Buc        | lget    | Bu  | dget            | \$ |        | %      |
| Revenues                            | \$         | 1,057.2 | \$  | 1,067.2         | \$ | 10.0   | 0.9%   |
| Use of Prior Year Designations      |            | 232.6   |     | 231.9           |    | (0.7)  | -0.3%  |
| Total Revenue / Use of Designations | \$         | 1,289.8 | \$  | 1,299.1         | \$ | 9.3    | 0.7%   |
| Uses                                |            |         |     |                 |    |        |        |
| Salaries and Benefits               | \$         | 158.8   | \$  | 163.6           | \$ | 4.8    | 3.0%   |
| LOSSAN Salaries and Benefits        |            | 1.4     |     | 2.4             |    | 1.0    | 71.4%  |
| Services and Supplies               |            | 294.7   |     | 325.5           |    | 30.8   | 10.5%  |
| Contributions to Other Agencies     |            | 185.9   |     | 189.1           |    | 3.2    | 1.7%   |
| Interest/Debt Service               |            | 34.6    |     | 56.6            |    | 22.0   | 63.6%  |
| Capital                             |            | 471.7   |     | 479.3           |    | 7.6    | 1.6%   |
| Designations                        |            | 142.7   |     | 82.6            |    | (60.1) | -42.1% |
| Total Expenditures / Designations   | \$         | 1,289.8 | \$  | 1,299.1         | \$ | 9.3    | 0.7%   |

# Expenditures

|                                   | FY 2017-18      |         | FY 2 | 018-19   |    |        |        |
|-----------------------------------|-----------------|---------|------|----------|----|--------|--------|
| In Millions                       | <b>Approved</b> |         | Prop | Proposed |    | ange   | Change |
| Uses                              | Budg            | get     | Bud  | get      | \$ |        | %      |
| Salaries and Benefits             | \$              | 160.2   | \$   | 166.0    | \$ | 5.8    | 3.6%   |
| OCTA Salaries and Benefits        |                 | 158.8   |      | 163.6    |    | 4.8    | 3.0%   |
| LOSSAN Salaries and Benefits      |                 | 1.4     |      | 2.4      |    | 1.0    | 71.4%  |
| Services and Supplies             | \$              | 294.7   | \$   | 325.5    | \$ | 30.8   | 10.5%  |
| Professional and Outside Services |                 | 159.0   |      | 184.0    |    | 25.0   | 15.7%  |
| Contract Transportation Services  |                 | 97.1    |      | 100.8    |    | 3.7    | 3.8%   |
| Maintenance Parts & Fuel          |                 | 16.8    |      | 15.3     |    | (1.5)  | -8.9%  |
| General & Administration          |                 | 13.2    |      | 14.5     |    | 1.3    | 9.8%   |
| Insurance Claims/Premiums         |                 | 8.6     |      | 10.9     |    | 2.3    | 26.7%  |
| Contributions to Other Agencies   | \$              | 185.9   | \$   | 189.1    | \$ | 3.2    | 1.7%   |
| Contributions to Other Agencies   |                 | 80.1    |      | 72.4     |    | (7.7)  | -9.6%  |
| Measure M2 Local Fair Share       |                 | 53.8    |      | 55.6     |    | 1.8    | 3.3%   |
| Measure M2 Regional Capacity      |                 | 52.0    |      | 61.1     |    | 9.1    | 17.5%  |
| Interest / Debt Service           | \$              | 34.6    | \$   | 56.6     | \$ | 22.0   | 63.6%  |
| Long-Term Debt Principal Payments |                 | 7.8     |      | 11.3     |    | 3.5    | 44.9%  |
| Interest Expense                  |                 | 26.8    |      | 45.3     |    | 18.5   | 69.0%  |
| Capital                           | \$              | 471.7   | \$   | 479.3    | \$ | 7.6    | 1.6%   |
| Subtotal Uses                     | \$              | 1,147.1 | \$   | 1,216.5  | \$ | 69.4   | 6.1%   |
| Designations                      |                 | 142.7   |      | 82.6     |    | (60.1) | -42.1% |
| Total Expenditures / Designations | \$              | 1,289.8 | \$   | 1,299.1  | \$ | 9.3    | 0.7%   |