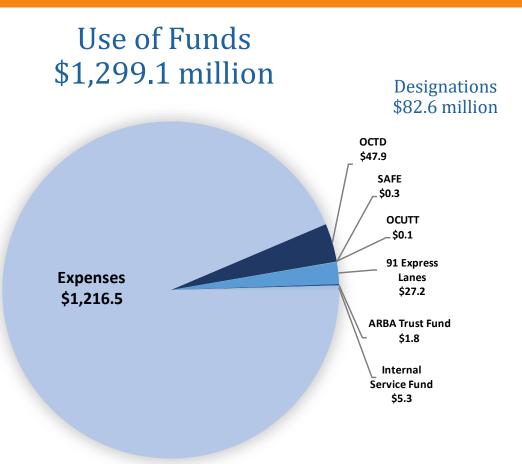

# Key Expenditures by Fund

|                    | I-405, San Diego Freeway from I-605 to SR-55 (Project K)       | \$ | 127,835,200   | ROW support & capital, utilities, PMC services and support                                                                                                                                                                                                                                                                                                                                                                                                                                                                                                                                                                                                                                                                                                                                                                                                                                                                                                                                                                                                                                                                                                                                                                                                                                                                                                                                                                                                                                                                                                                                                                                                                                                                                                                                                                                                                                                                                                                                                                                                                                                                     |
|--------------------|----------------------------------------------------------------|----|---------------|--------------------------------------------------------------------------------------------------------------------------------------------------------------------------------------------------------------------------------------------------------------------------------------------------------------------------------------------------------------------------------------------------------------------------------------------------------------------------------------------------------------------------------------------------------------------------------------------------------------------------------------------------------------------------------------------------------------------------------------------------------------------------------------------------------------------------------------------------------------------------------------------------------------------------------------------------------------------------------------------------------------------------------------------------------------------------------------------------------------------------------------------------------------------------------------------------------------------------------------------------------------------------------------------------------------------------------------------------------------------------------------------------------------------------------------------------------------------------------------------------------------------------------------------------------------------------------------------------------------------------------------------------------------------------------------------------------------------------------------------------------------------------------------------------------------------------------------------------------------------------------------------------------------------------------------------------------------------------------------------------------------------------------------------------------------------------------------------------------------------------------|
|                    | I-5, Santa Ana Freeway (Project C)                             | \$ | 67,577,642    | ROW capital, construction, construction management services                                                                                                                                                                                                                                                                                                                                                                                                                                                                                                                                                                                                                                                                                                                                                                                                                                                                                                                                                                                                                                                                                                                                                                                                                                                                                                                                                                                                                                                                                                                                                                                                                                                                                                                                                                                                                                                                                                                                                                                                                                                                    |
|                    | Regional Capacity Program (Project O)                          | \$ | 61,438,750    | Competitive funding for local agency streets and roads projects                                                                                                                                                                                                                                                                                                                                                                                                                                                                                                                                                                                                                                                                                                                                                                                                                                                                                                                                                                                                                                                                                                                                                                                                                                                                                                                                                                                                                                                                                                                                                                                                                                                                                                                                                                                                                                                                                                                                                                                                                                                                |
|                    | Local Fair Share (Project Q)                                   | \$ | 55,774,482    | 18% of M2 net revenues to local agencies for streets and roads                                                                                                                                                                                                                                                                                                                                                                                                                                                                                                                                                                                                                                                                                                                                                                                                                                                                                                                                                                                                                                                                                                                                                                                                                                                                                                                                                                                                                                                                                                                                                                                                                                                                                                                                                                                                                                                                                                                                                                                                                                                                 |
|                    | Regional Traffic Signal Synchronization (Project P)            | \$ | 28,216,530    | Signal synchronization projects to be implemented along OC Corridors                                                                                                                                                                                                                                                                                                                                                                                                                                                                                                                                                                                                                                                                                                                                                                                                                                                                                                                                                                                                                                                                                                                                                                                                                                                                                                                                                                                                                                                                                                                                                                                                                                                                                                                                                                                                                                                                                                                                                                                                                                                           |
|                    | Clean-up Highway/Street Runoff (Project X)                     | \$ | 13,887,100    | Payments for M2 environmental cleanup program projects                                                                                                                                                                                                                                                                                                                                                                                                                                                                                                                                                                                                                                                                                                                                                                                                                                                                                                                                                                                                                                                                                                                                                                                                                                                                                                                                                                                                                                                                                                                                                                                                                                                                                                                                                                                                                                                                                                                                                                                                                                                                         |
|                    | OC Bridges (Project O)                                         | \$ | 11,275,000    | Grade separation agreements and ROW acquisition                                                                                                                                                                                                                                                                                                                                                                                                                                                                                                                                                                                                                                                                                                                                                                                                                                                                                                                                                                                                                                                                                                                                                                                                                                                                                                                                                                                                                                                                                                                                                                                                                                                                                                                                                                                                                                                                                                                                                                                                                                                                                |
| Measure M2         | Community Based Transit Circulator (Project V)                 | \$ | 8,353,328     | M2 Project V payments and community transit circulators                                                                                                                                                                                                                                                                                                                                                                                                                                                                                                                                                                                                                                                                                                                                                                                                                                                                                                                                                                                                                                                                                                                                                                                                                                                                                                                                                                                                                                                                                                                                                                                                                                                                                                                                                                                                                                                                                                                                                                                                                                                                        |
|                    | Senior Mobility and Non-Emergency Medical Programs (Project U) | \$ | 6,451,929     | Senior Non-Emergency Medical Transportation and SMP for local agencies                                                                                                                                                                                                                                                                                                                                                                                                                                                                                                                                                                                                                                                                                                                                                                                                                                                                                                                                                                                                                                                                                                                                                                                                                                                                                                                                                                                                                                                                                                                                                                                                                                                                                                                                                                                                                                                                                                                                                                                                                                                         |
|                    | Rail Capital Projects (Project R)                              | \$ | 5,371,000     | M2 rail construction, project management support, ROW and design services                                                                                                                                                                                                                                                                                                                                                                                                                                                                                                                                                                                                                                                                                                                                                                                                                                                                                                                                                                                                                                                                                                                                                                                                                                                                                                                                                                                                                                                                                                                                                                                                                                                                                                                                                                                                                                                                                                                                                                                                                                                      |
|                    | Freeway Environmental Mitigation                               | \$ | 4,863,150     | M2 mitigation program endowment, property acquisition and restoration projects                                                                                                                                                                                                                                                                                                                                                                                                                                                                                                                                                                                                                                                                                                                                                                                                                                                                                                                                                                                                                                                                                                                                                                                                                                                                                                                                                                                                                                                                                                                                                                                                                                                                                                                                                                                                                                                                                                                                                                                                                                                 |
|                    | Orange Freeway (SR-57) Improvements (Project G)                | \$ | 3,852,000     | Landscape construction                                                                                                                                                                                                                                                                                                                                                                                                                                                                                                                                                                                                                                                                                                                                                                                                                                                                                                                                                                                                                                                                                                                                                                                                                                                                                                                                                                                                                                                                                                                                                                                                                                                                                                                                                                                                                                                                                                                                                                                                                                                                                                         |
|                    | LTA - CDTFA                                                    | \$ | 3,614,112     | SBOE fees for the collection and distribution of the M2 local sales tax                                                                                                                                                                                                                                                                                                                                                                                                                                                                                                                                                                                                                                                                                                                                                                                                                                                                                                                                                                                                                                                                                                                                                                                                                                                                                                                                                                                                                                                                                                                                                                                                                                                                                                                                                                                                                                                                                                                                                                                                                                                        |
|                    | Costa Mesa Freeway (SR-55) Improvements (Project F)            | \$ | 3,012,000     | Design services, PAED and public outreach                                                                                                                                                                                                                                                                                                                                                                                                                                                                                                                                                                                                                                                                                                                                                                                                                                                                                                                                                                                                                                                                                                                                                                                                                                                                                                                                                                                                                                                                                                                                                                                                                                                                                                                                                                                                                                                                                                                                                                                                                                                                                      |
|                    | I-5, SR-55 to SR-57 (Project A)                                | \$ | 2,285,500     | Construction management and design services                                                                                                                                                                                                                                                                                                                                                                                                                                                                                                                                                                                                                                                                                                                                                                                                                                                                                                                                                                                                                                                                                                                                                                                                                                                                                                                                                                                                                                                                                                                                                                                                                                                                                                                                                                                                                                                                                                                                                                                                                                                                                    |
| 405 Express Lanes  | 405 Express Lanes                                              | \$ | 71 014 440    | ROW capital & utilities, TIFIA loan interest and project management support                                                                                                                                                                                                                                                                                                                                                                                                                                                                                                                                                                                                                                                                                                                                                                                                                                                                                                                                                                                                                                                                                                                                                                                                                                                                                                                                                                                                                                                                                                                                                                                                                                                                                                                                                                                                                                                                                                                                                                                                                                                    |
| 400 Express Edilos | 400 Express Lanes                                              | Ψ  | 71,314,440    | Now capital & dulities, The IA loan interest and project management support                                                                                                                                                                                                                                                                                                                                                                                                                                                                                                                                                                                                                                                                                                                                                                                                                                                                                                                                                                                                                                                                                                                                                                                                                                                                                                                                                                                                                                                                                                                                                                                                                                                                                                                                                                                                                                                                                                                                                                                                                                                    |
| OC Streetcar       | OC Streetcar                                                   | \$ | 182,759,309   | OC Streetcar construction, ROW acquisition and utility relocation                                                                                                                                                                                                                                                                                                                                                                                                                                                                                                                                                                                                                                                                                                                                                                                                                                                                                                                                                                                                                                                                                                                                                                                                                                                                                                                                                                                                                                                                                                                                                                                                                                                                                                                                                                                                                                                                                                                                                                                                                                                              |
| 04 Everend Laws    | 91 Express Lanes Operating Expense                             | \$ | 23,534,029    | Contract to operate toll road and administration of the 91 Express Lanes                                                                                                                                                                                                                                                                                                                                                                                                                                                                                                                                                                                                                                                                                                                                                                                                                                                                                                                                                                                                                                                                                                                                                                                                                                                                                                                                                                                                                                                                                                                                                                                                                                                                                                                                                                                                                                                                                                                                                                                                                                                       |
| 91 Express Lanes   | 91 Express Lanes Capital Expense                               | \$ |               | Customer Service Center improvements and transponders                                                                                                                                                                                                                                                                                                                                                                                                                                                                                                                                                                                                                                                                                                                                                                                                                                                                                                                                                                                                                                                                                                                                                                                                                                                                                                                                                                                                                                                                                                                                                                                                                                                                                                                                                                                                                                                                                                                                                                                                                                                                          |
| Measure M2 Debt    | Taxable/Tax-Exempt Bonds                                       | \$ | 44 364 570    | Interest and principal payment for Measure M2 bonds                                                                                                                                                                                                                                                                                                                                                                                                                                                                                                                                                                                                                                                                                                                                                                                                                                                                                                                                                                                                                                                                                                                                                                                                                                                                                                                                                                                                                                                                                                                                                                                                                                                                                                                                                                                                                                                                                                                                                                                                                                                                            |
|                    | Taxabor Tax Exempt Berias                                      |    | . 1,00 1,07 0 | The section of the se |
|                    | Placentia Metrolink Rail Station                               | \$ | 25,947,500    | Construction, construction management and design services                                                                                                                                                                                                                                                                                                                                                                                                                                                                                                                                                                                                                                                                                                                                                                                                                                                                                                                                                                                                                                                                                                                                                                                                                                                                                                                                                                                                                                                                                                                                                                                                                                                                                                                                                                                                                                                                                                                                                                                                                                                                      |
|                    | Laguna Niguel to San Juan Capistrano Passing Siding            | \$ | 24,533,000    | Construction, construction management services and SCRRA COOP construction support                                                                                                                                                                                                                                                                                                                                                                                                                                                                                                                                                                                                                                                                                                                                                                                                                                                                                                                                                                                                                                                                                                                                                                                                                                                                                                                                                                                                                                                                                                                                                                                                                                                                                                                                                                                                                                                                                                                                                                                                                                             |
|                    | SCRRA Budget                                                   | \$ | 23,628,239    | Metrolink operating subsidy                                                                                                                                                                                                                                                                                                                                                                                                                                                                                                                                                                                                                                                                                                                                                                                                                                                                                                                                                                                                                                                                                                                                                                                                                                                                                                                                                                                                                                                                                                                                                                                                                                                                                                                                                                                                                                                                                                                                                                                                                                                                                                    |
| Commuter Rail      | Orange Transportation Center Parking Expansion                 | \$ | 7,573,000     | Construction and construction management services                                                                                                                                                                                                                                                                                                                                                                                                                                                                                                                                                                                                                                                                                                                                                                                                                                                                                                                                                                                                                                                                                                                                                                                                                                                                                                                                                                                                                                                                                                                                                                                                                                                                                                                                                                                                                                                                                                                                                                                                                                                                              |
| Communici Itali    | Rail Station Improvements                                      | \$ |               | Rail station construction, construction management and ROW services                                                                                                                                                                                                                                                                                                                                                                                                                                                                                                                                                                                                                                                                                                                                                                                                                                                                                                                                                                                                                                                                                                                                                                                                                                                                                                                                                                                                                                                                                                                                                                                                                                                                                                                                                                                                                                                                                                                                                                                                                                                            |
|                    | OCTA Rail Support Services                                     | \$ | 3,860,422     | Rail ROW maintenance services and outreach                                                                                                                                                                                                                                                                                                                                                                                                                                                                                                                                                                                                                                                                                                                                                                                                                                                                                                                                                                                                                                                                                                                                                                                                                                                                                                                                                                                                                                                                                                                                                                                                                                                                                                                                                                                                                                                                                                                                                                                                                                                                                     |
|                    | Slope Stabilization                                            | \$ | 2,615,000     | Construction, construction management services and SCRRA cooperative agreement                                                                                                                                                                                                                                                                                                                                                                                                                                                                                                                                                                                                                                                                                                                                                                                                                                                                                                                                                                                                                                                                                                                                                                                                                                                                                                                                                                                                                                                                                                                                                                                                                                                                                                                                                                                                                                                                                                                                                                                                                                                 |
|                    | Rail Transit Police Services                                   |    |               | Orange County Sheriff's contract for railroad transit police services                                                                                                                                                                                                                                                                                                                                                                                                                                                                                                                                                                                                                                                                                                                                                                                                                                                                                                                                                                                                                                                                                                                                                                                                                                                                                                                                                                                                                                                                                                                                                                                                                                                                                                                                                                                                                                                                                                                                                                                                                                                          |