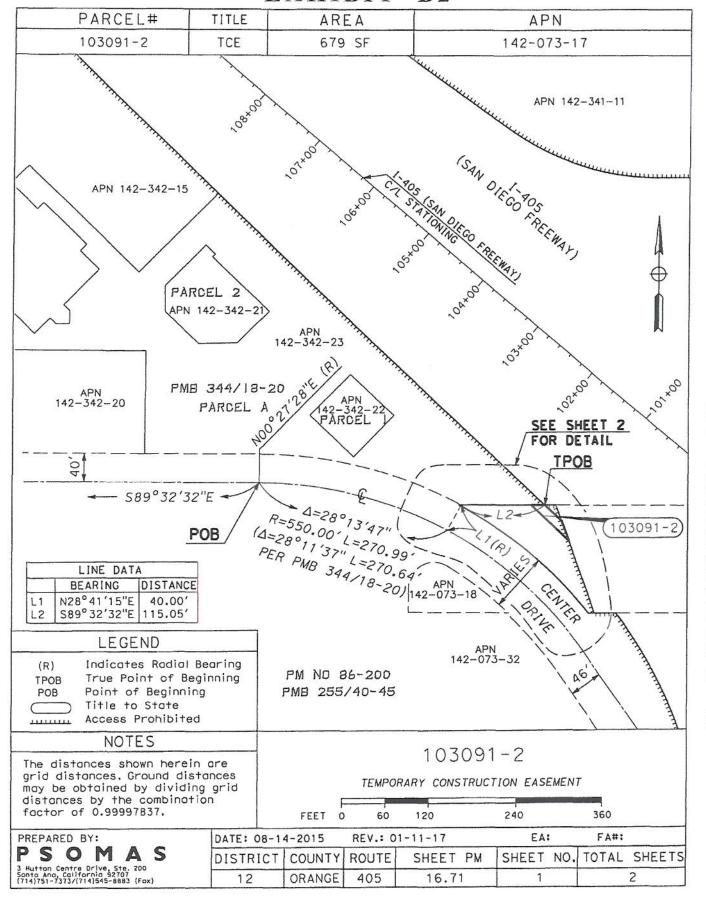

# TEMPORARY CONSTRUCTION EASEMENT ATTACHMENT TO LEGAL DESCRIPTION

Assessor Parcel No.: 142-073-17 Caltrans Parcel No.: 103091-2

This temporary construction easement shall be in, on, over, under, and across that certain real property described in <a href="Exhibit" B1" and depicted in <a href="Exhibit" B2" attached hereto">Exhibit "B2"</a> attached hereto, subject to the rights and limitations set forth herein ("TCE"). The TCE shall be used by the Orange County Transportation Authority and its employees, agents, representatives, contractors, successors and assigns (collectively, "OCTA") in connection with the construction of the I-405 Improvement Project. The TCE shall be for a period of sixty (60) months, a portion of which shall be exclusive (subject to the rights and limitations set forth below) and a portion of which shall be non-exclusive. Specifically, the actual physical construction activities within the TCE area shall be limited to a period of twenty-four (24) consecutive months within the sixty (60) month TCE period (the "Construction Period"). During the Construction Period, OCTA's use and occupancy of the TCE will be exclusive, subject to the rights and limitations set forth below. OCTA's use and occupancy of the TCE during the remaining thirty-six (36) months of the TCE period will be non-exclusive.

Rights and Limitations of Use and Occupancy of TCE:

- OCTA shall provide the owner(s) and occupant(s) of the property subject to this TCE a minimum of thirty (30)-days written notice as to when the Construction Period will commence.
- During the Construction Period, OCTA may place a temporary fence around the TCE area, provided however, no fence will be placed around or across any driveway within the TCE area.
- Reasonable pedestrian and vehicular access to the property shall be maintained at all times.
- Access to the TCE area shall be from the I-405 Freeway.
- Improvements within the TCE area will be removed as needed by OCTA to allow for construction activities. All improvements so removed shall be included in the compensation paid by OCTA for this TCE.
- Prior to the termination of the Construction Period, OCTA will remove from the TCE area all construction equipment and materials including, without limitation, any temporary fence, any temporary improvements, and all construction-related debris. The TCE area will be graded and compacted by OCTA.