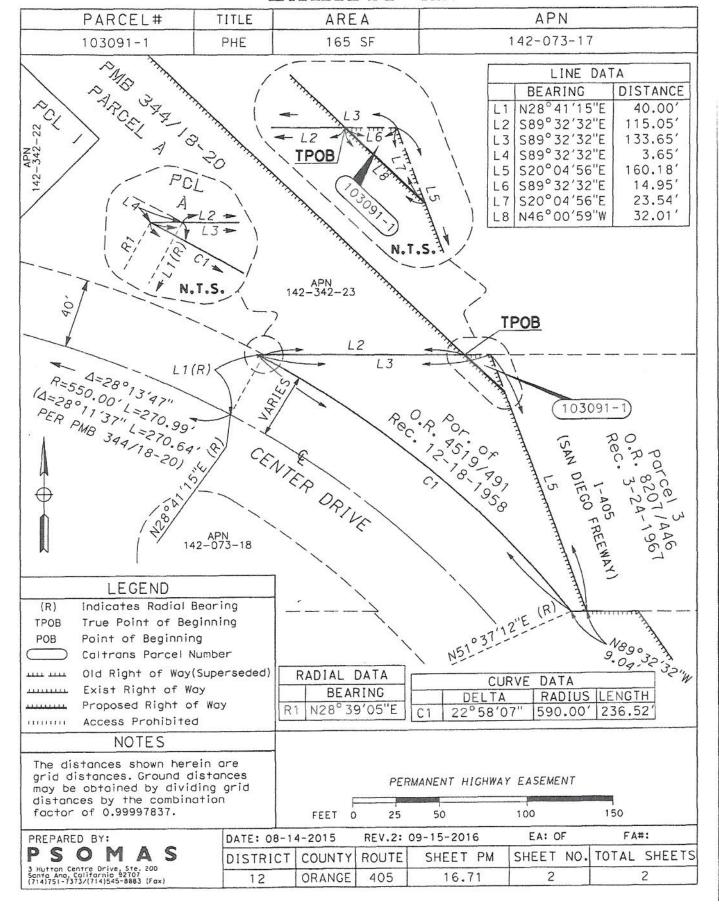

# EXHIBIT 'A1' LEGAL DESCRIPTION

234

5

6

1

Caltrans Parcel No. 103091-1

Permanent Highway Easement

APN 142-073-17

28

Beginning on the centerline of Center Drive at the westerly terminus of that certain curve shown as concave southerly having a radius of 550.00 feet, length of 270.64 feet and the central angle of 28°11'37" on that certain Parcel Map filed in Book 344 of Parcel Maps at Pages 18 thru 20, Orange County Records; thence from said point of beginning, to which point a radial line bears North 00°27'28" East, southeasterly along said centerline and said curve 270.99 feet through a central angle of 28°13'47" to a point thereon; thence along a radial bearing North 28°41'15" East 40.00 feet to the westerly terminus of the most southerly line of Parcel A as said parcel is shown on said Parcel Map, said line also being the northerly line of said lands described in said Corporation Grant Deed; thence along last said lines South 89°32'32" East 115.05 feet to the most easterly corner of said Parcel A, said corner being the True Point of Beginning; thence South 89°32'32" East 14.95 feet continuing along the easterly prolongation of said most southerly line to the northwesterly corner of Parcel 3 as said parcel is described in that certain Highway Easement Deed recorded March 24, 1967 in Book 8207, Page 446 of Official Records of said County; thence South 20°04'56" East 23.54 feet along the westerly line of the lands described in said Highway Easement Deed to a point thereon; thence North 46°00'59" West 32.01 feet to the True Point of Beginning.

29 30

Containing 165 square feet.

31

30 31

|    | r 3 UMA 3                                                                                                                                                                                                                                                                                                                                                                                                                                                                                                                                                                                                                                                                                                                                                                                                                                                                                                                                                                                                                                                                                                                                                                                                                                                                                                                                                                                                                                                                                                                                                                                                                                                                                                                                                                                                                                                                                                                                                                                                                                                                                                                      |  |  |  |  |
|----|--------------------------------------------------------------------------------------------------------------------------------------------------------------------------------------------------------------------------------------------------------------------------------------------------------------------------------------------------------------------------------------------------------------------------------------------------------------------------------------------------------------------------------------------------------------------------------------------------------------------------------------------------------------------------------------------------------------------------------------------------------------------------------------------------------------------------------------------------------------------------------------------------------------------------------------------------------------------------------------------------------------------------------------------------------------------------------------------------------------------------------------------------------------------------------------------------------------------------------------------------------------------------------------------------------------------------------------------------------------------------------------------------------------------------------------------------------------------------------------------------------------------------------------------------------------------------------------------------------------------------------------------------------------------------------------------------------------------------------------------------------------------------------------------------------------------------------------------------------------------------------------------------------------------------------------------------------------------------------------------------------------------------------------------------------------------------------------------------------------------------------|--|--|--|--|
| 1  | This conveyance is made for the purpose of a freeway and the GRANTOR hereby                                                                                                                                                                                                                                                                                                                                                                                                                                                                                                                                                                                                                                                                                                                                                                                                                                                                                                                                                                                                                                                                                                                                                                                                                                                                                                                                                                                                                                                                                                                                                                                                                                                                                                                                                                                                                                                                                                                                                                                                                                                    |  |  |  |  |
| 2  | releases and relinquishes to the GRANTEE any and all abutter's rights including access                                                                                                                                                                                                                                                                                                                                                                                                                                                                                                                                                                                                                                                                                                                                                                                                                                                                                                                                                                                                                                                                                                                                                                                                                                                                                                                                                                                                                                                                                                                                                                                                                                                                                                                                                                                                                                                                                                                                                                                                                                         |  |  |  |  |
| 3  | rights, appurtenant to GRANTOR's remaining property, in and to the freeway.                                                                                                                                                                                                                                                                                                                                                                                                                                                                                                                                                                                                                                                                                                                                                                                                                                                                                                                                                                                                                                                                                                                                                                                                                                                                                                                                                                                                                                                                                                                                                                                                                                                                                                                                                                                                                                                                                                                                                                                                                                                    |  |  |  |  |
| 4  |                                                                                                                                                                                                                                                                                                                                                                                                                                                                                                                                                                                                                                                                                                                                                                                                                                                                                                                                                                                                                                                                                                                                                                                                                                                                                                                                                                                                                                                                                                                                                                                                                                                                                                                                                                                                                                                                                                                                                                                                                                                                                                                                |  |  |  |  |
| 5  | The distances shown herein are grid distances. Ground distances may be obtained by                                                                                                                                                                                                                                                                                                                                                                                                                                                                                                                                                                                                                                                                                                                                                                                                                                                                                                                                                                                                                                                                                                                                                                                                                                                                                                                                                                                                                                                                                                                                                                                                                                                                                                                                                                                                                                                                                                                                                                                                                                             |  |  |  |  |
| 6  | dividing grid distances by the combination factor of 0.99997837.                                                                                                                                                                                                                                                                                                                                                                                                                                                                                                                                                                                                                                                                                                                                                                                                                                                                                                                                                                                                                                                                                                                                                                                                                                                                                                                                                                                                                                                                                                                                                                                                                                                                                                                                                                                                                                                                                                                                                                                                                                                               |  |  |  |  |
| 7  |                                                                                                                                                                                                                                                                                                                                                                                                                                                                                                                                                                                                                                                                                                                                                                                                                                                                                                                                                                                                                                                                                                                                                                                                                                                                                                                                                                                                                                                                                                                                                                                                                                                                                                                                                                                                                                                                                                                                                                                                                                                                                                                                |  |  |  |  |
| 8  | See Exhibit 'A2' attached hereto and made apart hereof.                                                                                                                                                                                                                                                                                                                                                                                                                                                                                                                                                                                                                                                                                                                                                                                                                                                                                                                                                                                                                                                                                                                                                                                                                                                                                                                                                                                                                                                                                                                                                                                                                                                                                                                                                                                                                                                                                                                                                                                                                                                                        |  |  |  |  |
| 9  |                                                                                                                                                                                                                                                                                                                                                                                                                                                                                                                                                                                                                                                                                                                                                                                                                                                                                                                                                                                                                                                                                                                                                                                                                                                                                                                                                                                                                                                                                                                                                                                                                                                                                                                                                                                                                                                                                                                                                                                                                                                                                                                                |  |  |  |  |
| 10 | Prepared under the direction of                                                                                                                                                                                                                                                                                                                                                                                                                                                                                                                                                                                                                                                                                                                                                                                                                                                                                                                                                                                                                                                                                                                                                                                                                                                                                                                                                                                                                                                                                                                                                                                                                                                                                                                                                                                                                                                                                                                                                                                                                                                                                                |  |  |  |  |
| 11 |                                                                                                                                                                                                                                                                                                                                                                                                                                                                                                                                                                                                                                                                                                                                                                                                                                                                                                                                                                                                                                                                                                                                                                                                                                                                                                                                                                                                                                                                                                                                                                                                                                                                                                                                                                                                                                                                                                                                                                                                                                                                                                                                |  |  |  |  |
| 12 | W N N N N N N N N N N N N N N N N N N N                                                                                                                                                                                                                                                                                                                                                                                                                                                                                                                                                                                                                                                                                                                                                                                                                                                                                                                                                                                                                                                                                                                                                                                                                                                                                                                                                                                                                                                                                                                                                                                                                                                                                                                                                                                                                                                                                                                                                                                                                                                                                        |  |  |  |  |
| 13 | Bei G. Bullock 9-15-16 5260                                                                                                                                                                                                                                                                                                                                                                                                                                                                                                                                                                                                                                                                                                                                                                                                                                                                                                                                                                                                                                                                                                                                                                                                                                                                                                                                                                                                                                                                                                                                                                                                                                                                                                                                                                                                                                                                                                                                                                                                                                                                                                    |  |  |  |  |
| 14 | Brian E. Bullock, PLS 5260 Date                                                                                                                                                                                                                                                                                                                                                                                                                                                                                                                                                                                                                                                                                                                                                                                                                                                                                                                                                                                                                                                                                                                                                                                                                                                                                                                                                                                                                                                                                                                                                                                                                                                                                                                                                                                                                                                                                                                                                                                                                                                                                                |  |  |  |  |
| 15 | Who was a second and a second a |  |  |  |  |
| 16 |                                                                                                                                                                                                                                                                                                                                                                                                                                                                                                                                                                                                                                                                                                                                                                                                                                                                                                                                                                                                                                                                                                                                                                                                                                                                                                                                                                                                                                                                                                                                                                                                                                                                                                                                                                                                                                                                                                                                                                                                                                                                                                                                |  |  |  |  |
| 17 |                                                                                                                                                                                                                                                                                                                                                                                                                                                                                                                                                                                                                                                                                                                                                                                                                                                                                                                                                                                                                                                                                                                                                                                                                                                                                                                                                                                                                                                                                                                                                                                                                                                                                                                                                                                                                                                                                                                                                                                                                                                                                                                                |  |  |  |  |
| 18 |                                                                                                                                                                                                                                                                                                                                                                                                                                                                                                                                                                                                                                                                                                                                                                                                                                                                                                                                                                                                                                                                                                                                                                                                                                                                                                                                                                                                                                                                                                                                                                                                                                                                                                                                                                                                                                                                                                                                                                                                                                                                                                                                |  |  |  |  |
| 19 |                                                                                                                                                                                                                                                                                                                                                                                                                                                                                                                                                                                                                                                                                                                                                                                                                                                                                                                                                                                                                                                                                                                                                                                                                                                                                                                                                                                                                                                                                                                                                                                                                                                                                                                                                                                                                                                                                                                                                                                                                                                                                                                                |  |  |  |  |
| 20 |                                                                                                                                                                                                                                                                                                                                                                                                                                                                                                                                                                                                                                                                                                                                                                                                                                                                                                                                                                                                                                                                                                                                                                                                                                                                                                                                                                                                                                                                                                                                                                                                                                                                                                                                                                                                                                                                                                                                                                                                                                                                                                                                |  |  |  |  |
| 21 |                                                                                                                                                                                                                                                                                                                                                                                                                                                                                                                                                                                                                                                                                                                                                                                                                                                                                                                                                                                                                                                                                                                                                                                                                                                                                                                                                                                                                                                                                                                                                                                                                                                                                                                                                                                                                                                                                                                                                                                                                                                                                                                                |  |  |  |  |
| 22 |                                                                                                                                                                                                                                                                                                                                                                                                                                                                                                                                                                                                                                                                                                                                                                                                                                                                                                                                                                                                                                                                                                                                                                                                                                                                                                                                                                                                                                                                                                                                                                                                                                                                                                                                                                                                                                                                                                                                                                                                                                                                                                                                |  |  |  |  |
| 23 |                                                                                                                                                                                                                                                                                                                                                                                                                                                                                                                                                                                                                                                                                                                                                                                                                                                                                                                                                                                                                                                                                                                                                                                                                                                                                                                                                                                                                                                                                                                                                                                                                                                                                                                                                                                                                                                                                                                                                                                                                                                                                                                                |  |  |  |  |
| 24 |                                                                                                                                                                                                                                                                                                                                                                                                                                                                                                                                                                                                                                                                                                                                                                                                                                                                                                                                                                                                                                                                                                                                                                                                                                                                                                                                                                                                                                                                                                                                                                                                                                                                                                                                                                                                                                                                                                                                                                                                                                                                                                                                |  |  |  |  |
| 25 |                                                                                                                                                                                                                                                                                                                                                                                                                                                                                                                                                                                                                                                                                                                                                                                                                                                                                                                                                                                                                                                                                                                                                                                                                                                                                                                                                                                                                                                                                                                                                                                                                                                                                                                                                                                                                                                                                                                                                                                                                                                                                                                                |  |  |  |  |
| 26 |                                                                                                                                                                                                                                                                                                                                                                                                                                                                                                                                                                                                                                                                                                                                                                                                                                                                                                                                                                                                                                                                                                                                                                                                                                                                                                                                                                                                                                                                                                                                                                                                                                                                                                                                                                                                                                                                                                                                                                                                                                                                                                                                |  |  |  |  |
| 27 |                                                                                                                                                                                                                                                                                                                                                                                                                                                                                                                                                                                                                                                                                                                                                                                                                                                                                                                                                                                                                                                                                                                                                                                                                                                                                                                                                                                                                                                                                                                                                                                                                                                                                                                                                                                                                                                                                                                                                                                                                                                                                                                                |  |  |  |  |
| 28 |                                                                                                                                                                                                                                                                                                                                                                                                                                                                                                                                                                                                                                                                                                                                                                                                                                                                                                                                                                                                                                                                                                                                                                                                                                                                                                                                                                                                                                                                                                                                                                                                                                                                                                                                                                                                                                                                                                                                                                                                                                                                                                                                |  |  |  |  |
| 29 |                                                                                                                                                                                                                                                                                                                                                                                                                                                                                                                                                                                                                                                                                                                                                                                                                                                                                                                                                                                                                                                                                                                                                                                                                                                                                                                                                                                                                                                                                                                                                                                                                                                                                                                                                                                                                                                                                                                                                                                                                                                                                                                                |  |  |  |  |