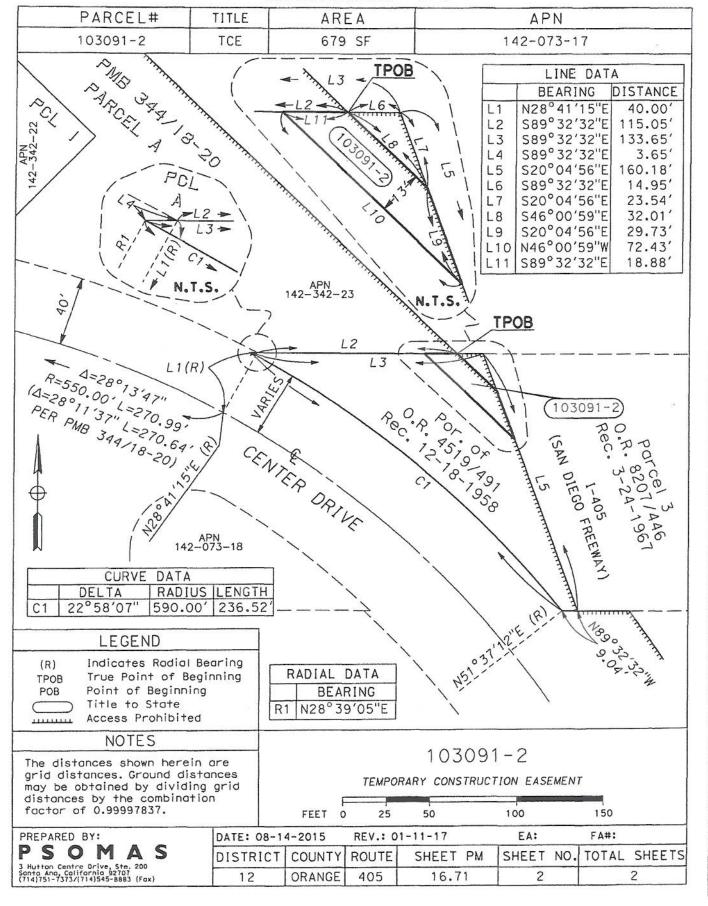

# TEMPORARY CONSTRUCTION EASEMENT ATTACHMENT TO LEGAL DESCRIPTION

Assessor Parcel No.: 142-073-17 Caltrans Parcel No.: 103091-2

This temporary construction easement shall be in, on, over, under, and across that certain real property described in <a href="Exhibit" B1" and depicted in <a href="Exhibit" B2" attached hereto">Exhibit "B2"</a> attached hereto, subject to the rights and limitations set forth herein ("TCE"). The TCE shall be used by the Orange County Transportation Authority and its employees, agents, representatives, contractors, successors and assigns (collectively, "OCTA") in connection with the construction of the I-405 Improvement Project. The TCE shall be for a period of sixty (60) months, a portion of which shall be exclusive (subject to the rights and limitations set forth below) and a portion of which shall be non-exclusive. Specifically, the actual physical construction activities within the TCE area shall be limited to a period of twenty-four (24) consecutive months within the sixty (60) month TCE period (the "Construction Period"). During the Construction Period, OCTA's use and occupancy of the TCE will be exclusive, subject to the rights and limitations set forth below. OCTA's use and occupancy of the TCE during the remaining thirty-six (36) months of the TCE period will be non-exclusive.

Rights and Limitations of Use and Occupancy of TCE:

- OCTA shall provide the owner(s) and occupant(s) of the property subject to this TCE a minimum of thirty (30)-days written notice as to when the Construction Period will commence.
- During the Construction Period, OCTA may place a temporary fence around the TCE area, provided however, no fence will be placed around or across any driveway within the TCE area.
- Reasonable pedestrian and vehicular access to the property shall be maintained at all times.
- Access to the TCE area shall be from the I-405 Freeway.
- Improvements within the TCE area will be removed as needed by OCTA to allow for construction activities. All improvements so removed shall be included in the compensation paid by OCTA for this TCE.
- Prior to the termination of the Construction Period, OCTA will remove from the TCE area all construction equipment and materials including, without limitation, any temporary fence, any temporary improvements, and all construction-related debris. The TCE area will be graded and compacted by OCTA.