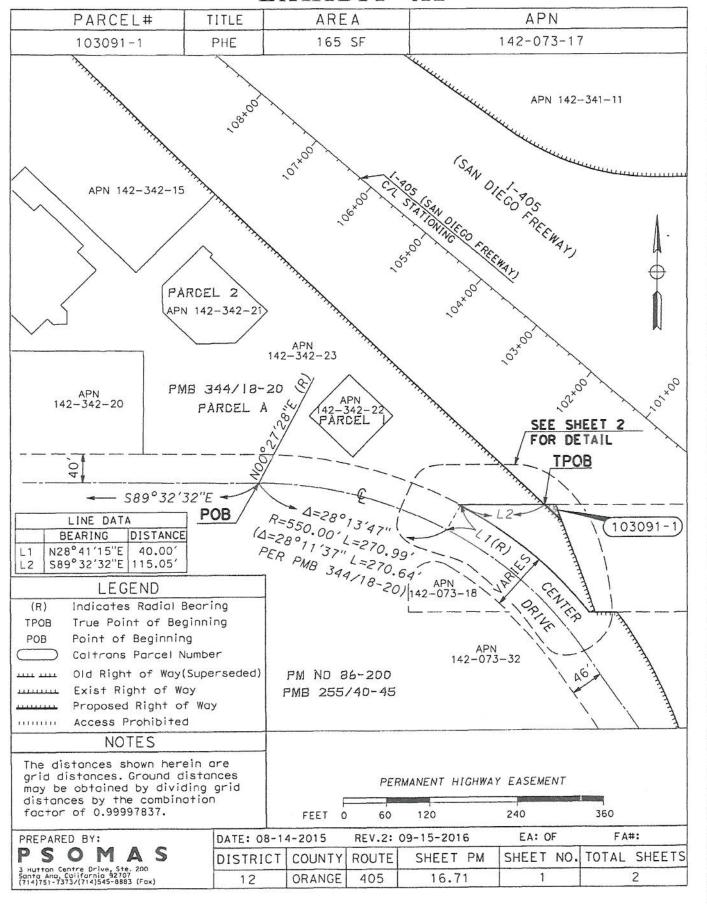

# EXHIBIT 'A1' LEGAL DESCRIPTION

234

5

6

1

Caltrans Parcel No. 103091-1

Permanent Highway Easement

APN 142-073-17

7

9

In the City of Huntington Beach, County of Orange, State of California, being a portion of the lands described in that certain Corporation Grant Deed recorded December 18, 1958 in Book 4519, Page 491 of Official Records of said County, described as follows:

28

Beginning on the centerline of Center Drive at the westerly terminus of that certain curve shown as concave southerly having a radius of 550.00 feet, length of 270.64 feet and the central angle of 28°11'37" on that certain Parcel Map filed in Book 344 of Parcel Maps at Pages 18 thru 20, Orange County Records; thence from said point of beginning, to which point a radial line bears North 00°27'28" East, southeasterly along said centerline and said curve 270.99 feet through a central angle of 28°13'47" to a point thereon; thence along a radial bearing North 28°41'15" East 40.00 feet to the westerly terminus of the most southerly line of Parcel A as said parcel is shown on said Parcel Map, said line also being the northerly line of said lands described in said Corporation Grant Deed; thence along last said lines South 89°32'32" East 115.05 feet to the most easterly corner of said Parcel A, said corner being the True Point of Beginning; thence South 89°32'32" East 14.95 feet continuing along the easterly prolongation of said most southerly line to the northwesterly corner of Parcel 3 as said parcel is described in that certain Highway Easement Deed recorded March 24, 1967 in Book 8207, Page 446 of Official Records of said County; thence South 20°04'56" East 23.54 feet along the westerly line of the lands described in said Highway Easement Deed to a point thereon; thence North 46°00'59" West 32.01 feet to the True Point of Beginning.

29 30

Containing 165 square feet.

31

30 31

|    | r 3 UMA 3                                                                                                                                                                                                                                                                                                                                                                                                                                                                                                                                                                                                                                                                                                                                                                                                                                                                                                                                                                                                                                                                                                                                                                                                                                                                                                                                                                                                                                                                                                                                                                                                                                                                                                                                                                                                                                                                                                                                                                                                                                                                                                                      |  |  |  |  |
|----|--------------------------------------------------------------------------------------------------------------------------------------------------------------------------------------------------------------------------------------------------------------------------------------------------------------------------------------------------------------------------------------------------------------------------------------------------------------------------------------------------------------------------------------------------------------------------------------------------------------------------------------------------------------------------------------------------------------------------------------------------------------------------------------------------------------------------------------------------------------------------------------------------------------------------------------------------------------------------------------------------------------------------------------------------------------------------------------------------------------------------------------------------------------------------------------------------------------------------------------------------------------------------------------------------------------------------------------------------------------------------------------------------------------------------------------------------------------------------------------------------------------------------------------------------------------------------------------------------------------------------------------------------------------------------------------------------------------------------------------------------------------------------------------------------------------------------------------------------------------------------------------------------------------------------------------------------------------------------------------------------------------------------------------------------------------------------------------------------------------------------------|--|--|--|--|
| 1  | This conveyance is made for the purpose of a freeway and the GRANTOR hereby                                                                                                                                                                                                                                                                                                                                                                                                                                                                                                                                                                                                                                                                                                                                                                                                                                                                                                                                                                                                                                                                                                                                                                                                                                                                                                                                                                                                                                                                                                                                                                                                                                                                                                                                                                                                                                                                                                                                                                                                                                                    |  |  |  |  |
| 2  | releases and relinquishes to the GRANTEE any and all abutter's rights including access                                                                                                                                                                                                                                                                                                                                                                                                                                                                                                                                                                                                                                                                                                                                                                                                                                                                                                                                                                                                                                                                                                                                                                                                                                                                                                                                                                                                                                                                                                                                                                                                                                                                                                                                                                                                                                                                                                                                                                                                                                         |  |  |  |  |
| 3  | rights, appurtenant to GRANTOR's remaining property, in and to the freeway.                                                                                                                                                                                                                                                                                                                                                                                                                                                                                                                                                                                                                                                                                                                                                                                                                                                                                                                                                                                                                                                                                                                                                                                                                                                                                                                                                                                                                                                                                                                                                                                                                                                                                                                                                                                                                                                                                                                                                                                                                                                    |  |  |  |  |
| 4  |                                                                                                                                                                                                                                                                                                                                                                                                                                                                                                                                                                                                                                                                                                                                                                                                                                                                                                                                                                                                                                                                                                                                                                                                                                                                                                                                                                                                                                                                                                                                                                                                                                                                                                                                                                                                                                                                                                                                                                                                                                                                                                                                |  |  |  |  |
| 5  | The distances shown herein are grid distances. Ground distances may be obtained by                                                                                                                                                                                                                                                                                                                                                                                                                                                                                                                                                                                                                                                                                                                                                                                                                                                                                                                                                                                                                                                                                                                                                                                                                                                                                                                                                                                                                                                                                                                                                                                                                                                                                                                                                                                                                                                                                                                                                                                                                                             |  |  |  |  |
| 6  | dividing grid distances by the combination factor of 0.99997837.                                                                                                                                                                                                                                                                                                                                                                                                                                                                                                                                                                                                                                                                                                                                                                                                                                                                                                                                                                                                                                                                                                                                                                                                                                                                                                                                                                                                                                                                                                                                                                                                                                                                                                                                                                                                                                                                                                                                                                                                                                                               |  |  |  |  |
| 7  |                                                                                                                                                                                                                                                                                                                                                                                                                                                                                                                                                                                                                                                                                                                                                                                                                                                                                                                                                                                                                                                                                                                                                                                                                                                                                                                                                                                                                                                                                                                                                                                                                                                                                                                                                                                                                                                                                                                                                                                                                                                                                                                                |  |  |  |  |
| 8  | See Exhibit 'A2' attached hereto and made apart hereof.                                                                                                                                                                                                                                                                                                                                                                                                                                                                                                                                                                                                                                                                                                                                                                                                                                                                                                                                                                                                                                                                                                                                                                                                                                                                                                                                                                                                                                                                                                                                                                                                                                                                                                                                                                                                                                                                                                                                                                                                                                                                        |  |  |  |  |
| 9  |                                                                                                                                                                                                                                                                                                                                                                                                                                                                                                                                                                                                                                                                                                                                                                                                                                                                                                                                                                                                                                                                                                                                                                                                                                                                                                                                                                                                                                                                                                                                                                                                                                                                                                                                                                                                                                                                                                                                                                                                                                                                                                                                |  |  |  |  |
| 10 | Prepared under the direction of                                                                                                                                                                                                                                                                                                                                                                                                                                                                                                                                                                                                                                                                                                                                                                                                                                                                                                                                                                                                                                                                                                                                                                                                                                                                                                                                                                                                                                                                                                                                                                                                                                                                                                                                                                                                                                                                                                                                                                                                                                                                                                |  |  |  |  |
| 11 |                                                                                                                                                                                                                                                                                                                                                                                                                                                                                                                                                                                                                                                                                                                                                                                                                                                                                                                                                                                                                                                                                                                                                                                                                                                                                                                                                                                                                                                                                                                                                                                                                                                                                                                                                                                                                                                                                                                                                                                                                                                                                                                                |  |  |  |  |
| 12 | W N N N N N N N N N N N N N N N N N N N                                                                                                                                                                                                                                                                                                                                                                                                                                                                                                                                                                                                                                                                                                                                                                                                                                                                                                                                                                                                                                                                                                                                                                                                                                                                                                                                                                                                                                                                                                                                                                                                                                                                                                                                                                                                                                                                                                                                                                                                                                                                                        |  |  |  |  |
| 13 | Bei G. Bullock 9-15-16 5260                                                                                                                                                                                                                                                                                                                                                                                                                                                                                                                                                                                                                                                                                                                                                                                                                                                                                                                                                                                                                                                                                                                                                                                                                                                                                                                                                                                                                                                                                                                                                                                                                                                                                                                                                                                                                                                                                                                                                                                                                                                                                                    |  |  |  |  |
| 14 | Brian E. Bullock, PLS 5260 Date                                                                                                                                                                                                                                                                                                                                                                                                                                                                                                                                                                                                                                                                                                                                                                                                                                                                                                                                                                                                                                                                                                                                                                                                                                                                                                                                                                                                                                                                                                                                                                                                                                                                                                                                                                                                                                                                                                                                                                                                                                                                                                |  |  |  |  |
| 15 | Who was a second and a second a |  |  |  |  |
| 16 |                                                                                                                                                                                                                                                                                                                                                                                                                                                                                                                                                                                                                                                                                                                                                                                                                                                                                                                                                                                                                                                                                                                                                                                                                                                                                                                                                                                                                                                                                                                                                                                                                                                                                                                                                                                                                                                                                                                                                                                                                                                                                                                                |  |  |  |  |
| 17 |                                                                                                                                                                                                                                                                                                                                                                                                                                                                                                                                                                                                                                                                                                                                                                                                                                                                                                                                                                                                                                                                                                                                                                                                                                                                                                                                                                                                                                                                                                                                                                                                                                                                                                                                                                                                                                                                                                                                                                                                                                                                                                                                |  |  |  |  |
| 18 |                                                                                                                                                                                                                                                                                                                                                                                                                                                                                                                                                                                                                                                                                                                                                                                                                                                                                                                                                                                                                                                                                                                                                                                                                                                                                                                                                                                                                                                                                                                                                                                                                                                                                                                                                                                                                                                                                                                                                                                                                                                                                                                                |  |  |  |  |
| 19 |                                                                                                                                                                                                                                                                                                                                                                                                                                                                                                                                                                                                                                                                                                                                                                                                                                                                                                                                                                                                                                                                                                                                                                                                                                                                                                                                                                                                                                                                                                                                                                                                                                                                                                                                                                                                                                                                                                                                                                                                                                                                                                                                |  |  |  |  |
| 20 |                                                                                                                                                                                                                                                                                                                                                                                                                                                                                                                                                                                                                                                                                                                                                                                                                                                                                                                                                                                                                                                                                                                                                                                                                                                                                                                                                                                                                                                                                                                                                                                                                                                                                                                                                                                                                                                                                                                                                                                                                                                                                                                                |  |  |  |  |
| 21 |                                                                                                                                                                                                                                                                                                                                                                                                                                                                                                                                                                                                                                                                                                                                                                                                                                                                                                                                                                                                                                                                                                                                                                                                                                                                                                                                                                                                                                                                                                                                                                                                                                                                                                                                                                                                                                                                                                                                                                                                                                                                                                                                |  |  |  |  |
| 22 |                                                                                                                                                                                                                                                                                                                                                                                                                                                                                                                                                                                                                                                                                                                                                                                                                                                                                                                                                                                                                                                                                                                                                                                                                                                                                                                                                                                                                                                                                                                                                                                                                                                                                                                                                                                                                                                                                                                                                                                                                                                                                                                                |  |  |  |  |
| 23 |                                                                                                                                                                                                                                                                                                                                                                                                                                                                                                                                                                                                                                                                                                                                                                                                                                                                                                                                                                                                                                                                                                                                                                                                                                                                                                                                                                                                                                                                                                                                                                                                                                                                                                                                                                                                                                                                                                                                                                                                                                                                                                                                |  |  |  |  |
| 24 |                                                                                                                                                                                                                                                                                                                                                                                                                                                                                                                                                                                                                                                                                                                                                                                                                                                                                                                                                                                                                                                                                                                                                                                                                                                                                                                                                                                                                                                                                                                                                                                                                                                                                                                                                                                                                                                                                                                                                                                                                                                                                                                                |  |  |  |  |
| 25 |                                                                                                                                                                                                                                                                                                                                                                                                                                                                                                                                                                                                                                                                                                                                                                                                                                                                                                                                                                                                                                                                                                                                                                                                                                                                                                                                                                                                                                                                                                                                                                                                                                                                                                                                                                                                                                                                                                                                                                                                                                                                                                                                |  |  |  |  |
| 26 |                                                                                                                                                                                                                                                                                                                                                                                                                                                                                                                                                                                                                                                                                                                                                                                                                                                                                                                                                                                                                                                                                                                                                                                                                                                                                                                                                                                                                                                                                                                                                                                                                                                                                                                                                                                                                                                                                                                                                                                                                                                                                                                                |  |  |  |  |
| 27 |                                                                                                                                                                                                                                                                                                                                                                                                                                                                                                                                                                                                                                                                                                                                                                                                                                                                                                                                                                                                                                                                                                                                                                                                                                                                                                                                                                                                                                                                                                                                                                                                                                                                                                                                                                                                                                                                                                                                                                                                                                                                                                                                |  |  |  |  |
| 28 |                                                                                                                                                                                                                                                                                                                                                                                                                                                                                                                                                                                                                                                                                                                                                                                                                                                                                                                                                                                                                                                                                                                                                                                                                                                                                                                                                                                                                                                                                                                                                                                                                                                                                                                                                                                                                                                                                                                                                                                                                                                                                                                                |  |  |  |  |
| 29 |                                                                                                                                                                                                                                                                                                                                                                                                                                                                                                                                                                                                                                                                                                                                                                                                                                                                                                                                                                                                                                                                                                                                                                                                                                                                                                                                                                                                                                                                                                                                                                                                                                                                                                                                                                                                                                                                                                                                                                                                                                                                                                                                |  |  |  |  |