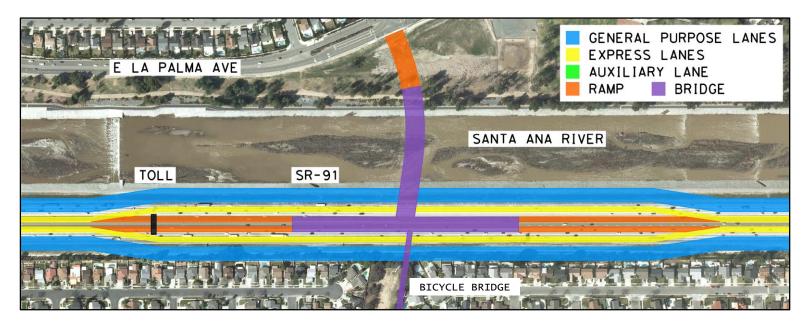

# Alternative 1 – Fairmont DAR to 91 Express Lanes

### **Opportunities**

- New direct 91 Express Lanes access to/from northerly Fairmont Blvd.
- New connector does not create SR-91
  general purpose lane weaving conditions
- Fairmont Blvd. extension right-of-way available

#### Issues

- Construction cost: \$95 Million (2015)
- Requires structure over Santa Ana River
- 91 Express Lanes require widening for orderly operations
- New ramps require widening that may impact SR-91 outside shoulders and 91 Express Lanes enforcement area
- Retaining walls avoid residential takes along northbound SR-91
- Toll policy will require modification to provide segment based tolling