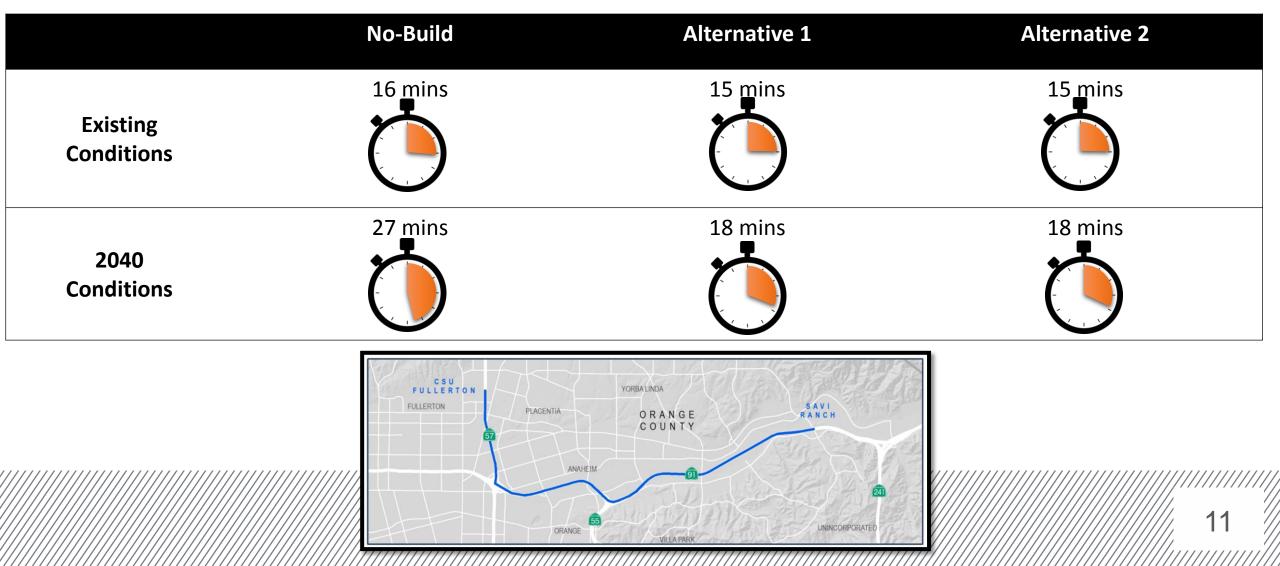

2040 AM Peak Westbound travel time comparisons (Savi Ranch to CS Fullerton, 11 miles):

2040 PM Peak Eastbound travel time comparisons (CS Fullerton to Savi Ranch, 11 miles):

|                        | No-Build                                                                                                                                                                                                                                                                                                                                                                                                                                                                                                                                                                                                                                                                                                                                                                                                                                                                                                                                                                                                                                                                                                                                                                                                                                                                                                                                                                                                                                                                                                                                                                                                                                                                                                                                                                                                                                                                                                                                                                                                                                                                                                                                                                                                                                                                                                                                                                                                                                                                                                                                                                                                                                                                                                                                                           | Alternative 1                            | Alternative 2 |
|------------------------|--------------------------------------------------------------------------------------------------------------------------------------------------------------------------------------------------------------------------------------------------------------------------------------------------------------------------------------------------------------------------------------------------------------------------------------------------------------------------------------------------------------------------------------------------------------------------------------------------------------------------------------------------------------------------------------------------------------------------------------------------------------------------------------------------------------------------------------------------------------------------------------------------------------------------------------------------------------------------------------------------------------------------------------------------------------------------------------------------------------------------------------------------------------------------------------------------------------------------------------------------------------------------------------------------------------------------------------------------------------------------------------------------------------------------------------------------------------------------------------------------------------------------------------------------------------------------------------------------------------------------------------------------------------------------------------------------------------------------------------------------------------------------------------------------------------------------------------------------------------------------------------------------------------------------------------------------------------------------------------------------------------------------------------------------------------------------------------------------------------------------------------------------------------------------------------------------------------------------------------------------------------------------------------------------------------------------------------------------------------------------------------------------------------------------------------------------------------------------------------------------------------------------------------------------------------------------------------------------------------------------------------------------------------------------------------------------------------------------------------------------------------------|------------------------------------------|---------------|
| Existing<br>Conditions | 26 mins                                                                                                                                                                                                                                                                                                                                                                                                                                                                                                                                                                                                                                                                                                                                                                                                                                                                                                                                                                                                                                                                                                                                                                                                                                                                                                                                                                                                                                                                                                                                                                                                                                                                                                                                                                                                                                                                                                                                                                                                                                                                                                                                                                                                                                                                                                                                                                                                                                                                                                                                                                                                                                                                                                                                                            | 22 mins                                  | 26 mins       |
| 2040<br>Conditions     | 46 mins                                                                                                                                                                                                                                                                                                                                                                                                                                                                                                                                                                                                                                                                                                                                                                                                                                                                                                                                                                                                                                                                                                                                                                                                                                                                                                                                                                                                                                                                                                                                                                                                                                                                                                                                                                                                                                                                                                                                                                                                                                                                                                                                                                                                                                                                                                                                                                                                                                                                                                                                                                                                                                                                                                                                                            | 37 mins                                  | 44 mins       |
|                        | FULLERTON<br>FULLERTON<br>FULLERTON<br>FULLERTON<br>FULLERTON<br>FULLERTON<br>FULLERTON<br>FULLERTON<br>FULLERTON<br>FULLERTON<br>FULLERTON<br>FULLERTON<br>FULLERTON<br>FULLERTON<br>FULLERTON<br>FULLERTON<br>FULLERTON<br>FULLERTON<br>FULLERTON<br>FULLERTON<br>FULLERTON<br>FULLERTON<br>FULLERTON<br>FULLERTON<br>FULLERTON<br>FULLERTON<br>FULLERTON<br>FULLERTON<br>FULLERTON<br>FULLERTON<br>FULLERTON<br>FULLERTON<br>FULLERTON<br>FULLERTON<br>FULLERTON<br>FULLERTON<br>FULLERTON<br>FULLERTON<br>FULLERTON<br>FULLERTON<br>FULLERTON<br>FULLERTON<br>FULLERTON<br>FULLERTON<br>FULLERTON<br>FULLERTON<br>FULLERTON<br>FULLERTON<br>FULLERTON<br>FULLERTON<br>FULLERTON<br>FULLERTON<br>FULLERTON<br>FULLERTON<br>FULLERTON<br>FULLERTON<br>FULLERTON<br>FULLERTON<br>FULLERTON<br>FULLERTON<br>FULLERTON<br>FULLERTON<br>FULLERTON<br>FULLERTON<br>FULLERTON<br>FULLERTON<br>FULLERTON<br>FULLERTON<br>FULLERTON<br>FULLERTON<br>FULLERTON<br>FULLERTON<br>FULLERTON<br>FULLERTON<br>FULLERTON<br>FULLERTON<br>FULLERTON<br>FULLERTON<br>FULLERTON<br>FULLERTON<br>FULLERTON<br>FULLERTON<br>FULLERTON<br>FULLERTON<br>FULLERTON<br>FULLERTON<br>FULLERTON<br>FULLERTON<br>FULLERTON<br>FULLERTON<br>FULLERTON<br>FULLERTON<br>FULLERTON<br>FULLERTON<br>FULLERTON<br>FULLERTON<br>FULLERTON<br>FULLERTON<br>FULLERTON<br>FULLERTON<br>FULLERTON<br>FULLERTON<br>FULLERTON<br>FULLERTON<br>FULLERTON<br>FULLERTON<br>FULLERTON<br>FULLERTON<br>FULLERTON<br>FULLERTON<br>FULLERTON<br>FULLERTON<br>FULLERTON<br>FULLERTON<br>FULLERTON<br>FULLERTON<br>FULLERTON<br>FULLERTON<br>FULLERTON<br>FULLERTON<br>FULLERTON<br>FULLERTON<br>FULLERTON<br>FULLERTON<br>FULLERTON<br>FULLERTON<br>FULLERTON<br>FULLERTON<br>FULLERTON<br>FULLERTON<br>FULLERTON<br>FULLERTON<br>FULLERTON<br>FULLERTON<br>FULLERTON<br>FULLERTON<br>FULLERTON<br>FULLERTON<br>FULLERTON<br>FULLERTON<br>FULLERTON<br>FULLERTON<br>FULLERTON<br>FULLERTON<br>FULLERTON<br>FULLERTON<br>FULLERTON<br>FULLERTON<br>FULLERTON<br>FULLERTON<br>FULLERTON<br>FULLERTON<br>FULLERTON<br>FULLERTON<br>FULLERTON<br>FULLERTON<br>FULLERTON<br>FULLERTON<br>FULLERTON<br>FULLERTON<br>FULLERTON<br>FULLERTON<br>FULLERTON<br>FULLERTON<br>FULLERTON<br>FULLERTON<br>FULLERTON<br>FULLERTON<br>FULLERTON<br>FULLERTON<br>FULLERTON<br>FULLERTON<br>FULLERTON<br>FULLERTON<br>FULLERTON<br>FULLERTON<br>FULLERTON<br>FULLERTON<br>FULLERTON<br>FULLERTON<br>FULLERTON<br>FULLERTON<br>FULLERTON<br>FULLERTON<br>FULLERTON<br>FULLERTON<br>FULLERTON<br>FULLERTON<br>FULLERTON<br>FULLERTON<br>FULLERTON<br>FULLERTON<br>FULLERTON<br>FULLERTON<br>FULLERTON<br>FULLERTON<br>FULLERTON<br>FULLERTON<br>FULLERTON<br>FULLERTON<br>FULLERTON<br>FULLERTON<br>FULLERTON<br>FULLERTON<br>FULLER | VORBALINDA<br>O R A N G E<br>C O U N T Y | 12            |