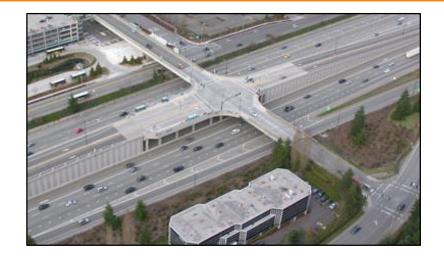

Example of a Direct Access Ramp: I-90, Bellevue, WA

Example of an At-Grade Access: I-495, Fairfax County, VA