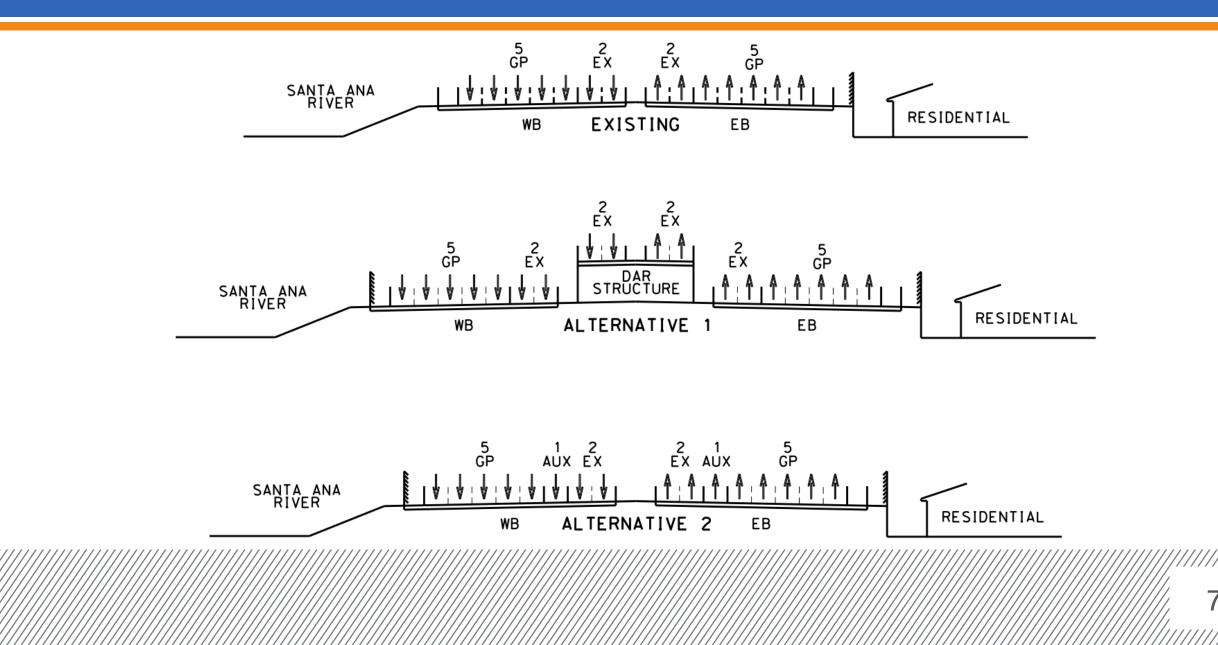

### **Alternative Sections**

# Alternative 1 – Fairmont DAR to 91 Express Lanes

### Alternative 2 – At-Grade Access to 91 Express Lanes