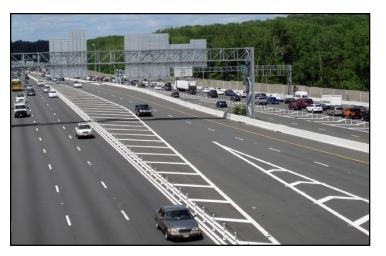

Example of a Direct Access Ramp: I-90, Bellevue, WA

Example of an At-Grade Access: I-495, Fairfax County, VA