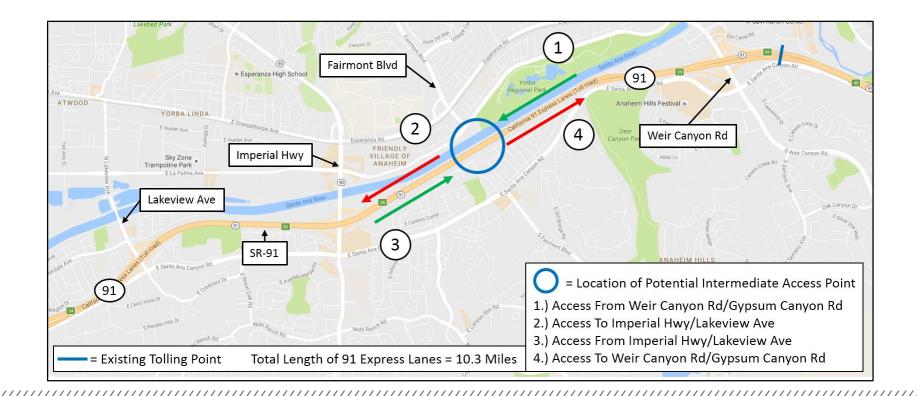

### **Potential Intermediate Access Location**

Fairmont Boulevard between Imperial Highway and Weir Canyon Road is the most reasonable location for an intermediate access point.

# Alternative 1 – Fairmont DAR to 91 Express Lanes

### Alternative 2 – At-Grade Access to 91 Express Lanes