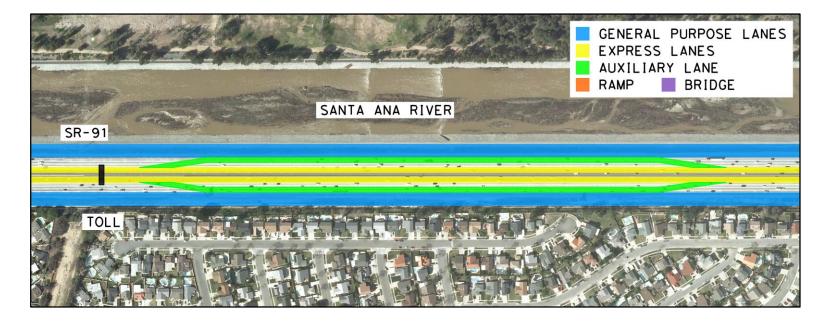

### Alternative 2 – At-Grade Access to 91 Express Lanes

### **Opportunities**

- New access to 91 Express Lanes from SR-91 general purpose lanes
- Minor right-of-way impact
- Similar access method to other regional managed lane facilities
- Lower initial construction costs

#### Issues

- Construction Cost: \$47 Million (2015)
- New tolling point east of Imperial Highway
- Toll policy will require modification for segment pricing
- Potential to create weaving conditions between 91 Express Lanes and SR-91 general purpose lanes
- 91 Express Lanes require widening for orderly operations and additional widening for new tolling gantries