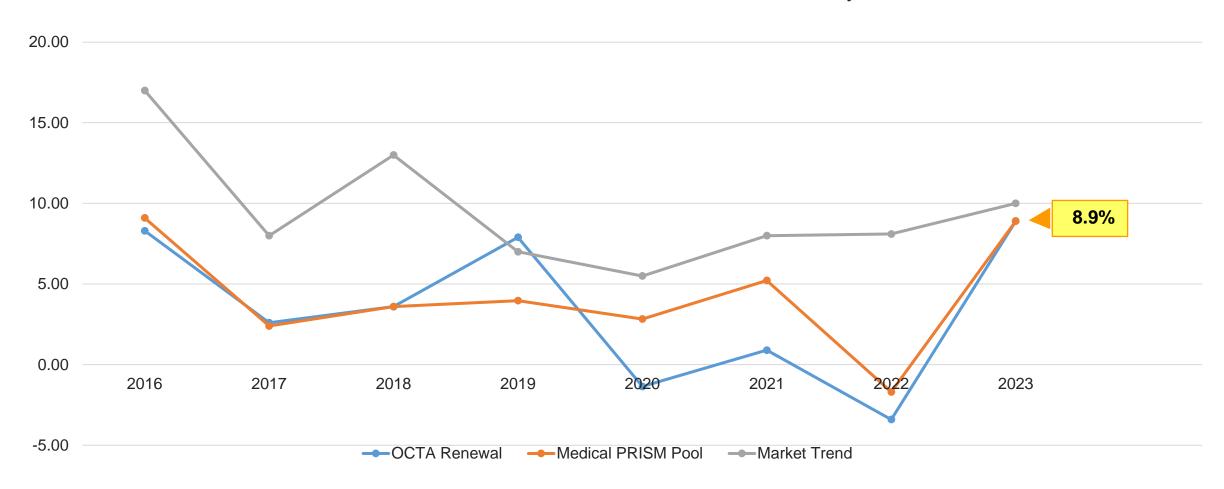

## OCTA Medical Plan Renewal Trends

OCTA vs. Medical PRISM Pool vs. Market Trend by Year

## PRISM Overview

In 2015 (plan year 2016), OCTA joined Public Risk Innovation, Solutions, and Management (PRISM), a medical purchasing program offered to counties, cities and special districts.

OCTA has benefited from renewal rates far below market trends since joining PRISM:

Significant increase in the number and dollar value of high-cost claims as compared to the prior year.

In large part, COVID-19-suppressed healthcare utilization resulted in a 0.9% renewal increase in 2021 and a 3.4% renewal decrease in 2022.

The 3-year average of renewals for 2021, 2022 and 2023 is 2.1%.