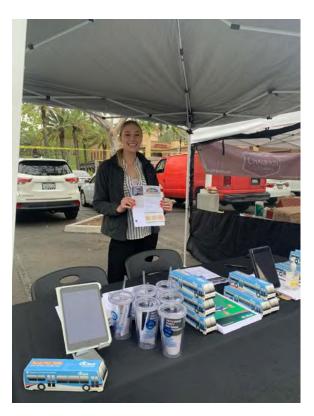

Additionally, two in-person local community events were attended in the cities of Aliso Viejo and San Juan Capistrano to further disseminate the survey. The survey was offered through a presentation board with a QR code for participants to scan, displayed on iPads, and as hard copy (English) versions. At these events, staff educated interested parties on the project and encouraged attendees to take the survey, sign-up to be included on the project email list, and take a project fact sheet. All print surveys gathered at the events were entered by staff into the online survey. Reference Appendix E for all photos and the survey presentation board.