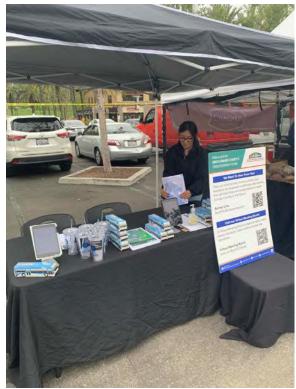

Additionally, two in-person local community events were attended in the cities of Aliso Viejo and San Juan Capistrano to further disseminate the survey. The survey was offered through a presentation board with a QR code for participants to scan, displayed on iPads, and as hard copy (English) versions. At these events, staff educated interested parties on the project and encouraged attendees to take the survey, sign-up to be included on the project email list, and take a project fact sheet. All print surveys gathered at the events were entered by staff into the online survey. Reference Appendix E for all photos and the survey presentation board.