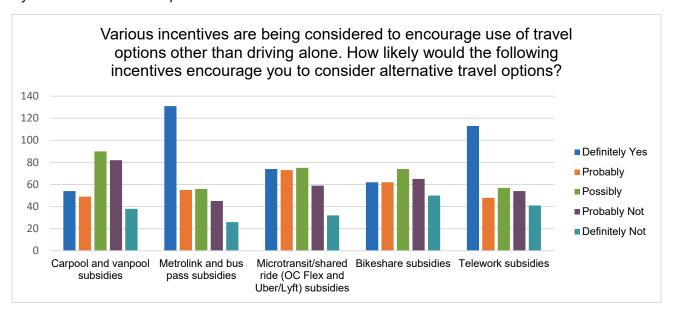

The second value matrix question covered the topic of multimodal transportation incentives to reduce individual car driving. Based on a scale of "definitely" to "definitely not," participants chose how likely the stated incentive would encourage them to consider alternative travel options. Data shows that participants would most likely be encouraged by "Metrolink and bus pass subsidies" and "telework subsidies".

|                | Carpool and<br>vanpool<br>subsidies | Metrolink and<br>bus pass<br>subsidies | Microtransit/s<br>hared ride (OC<br>Flex and<br>Uber/Lyft)<br>subsidies | Bikeshare<br>subsidies | Telework<br>subsidies |
|----------------|-------------------------------------|----------------------------------------|-------------------------------------------------------------------------|------------------------|-----------------------|
| Definitely Yes | 54                                  | 131                                    | 74                                                                      | 62                     | 113                   |
| Probably       | 49                                  | 55                                     | 73                                                                      | 62                     | 48                    |
| Possibly       | 90                                  | 56                                     | 75                                                                      | 74                     | 57                    |
| Probably Not   | 82                                  | 45                                     | 59                                                                      | 65                     | 54                    |
| Definitely     |                                     |                                        |                                                                         |                        |                       |
| Not            | 38                                  | 26                                     | 32                                                                      | 50                     | 41                    |