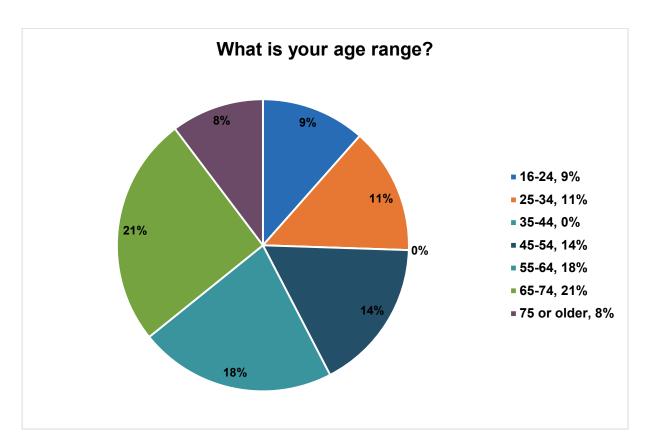

#### **Demographics**

The three following questions were asked to assess the demographics of the respondents.

| Option      | Total* |
|-------------|--------|
| 16-24       | 28     |
| 25-34       | 34     |
| 35-44       | 0      |
| 45-54       | 41     |
| 55-64       | 53     |
| 65-74       | 62     |
| 75 or older | 25     |

<sup>\*</sup> Based upon 299 respondents

| Option               | Total* |
|----------------------|--------|
| Less than 30,000     | 30     |
| 30,000 – 49,999      | 20     |
| 50,000 - 79,999      | 32     |
| 80,000 – 109,000     | 37     |
| 110,000 – 169,000    | 51     |
| 170,000 or more      | 64     |
| Prefer not to answer | 69     |