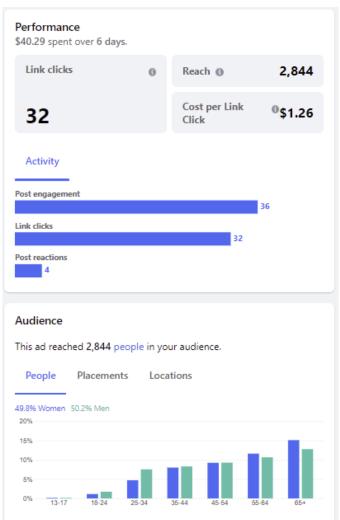

Geofencing, a location-based online advertising tool, was utilized to promote the survey to a wide audience and allowed the Project Team to focus on specific south Orange County zip codes to ensure the survey reached the target audience. Bilingual advertisements were promoted in Spanish, Mandarin, Korean, and Vietnamese. The multilingual geofencing ad campaign led to 377,076 impressions, which is the indicator of how many users viewed the ad. These impressions led to an overall clickthrough rate (CTR) of .13% in one month compared to an industry average of 2% which is accumulated over multiple months. In relation to geofencing, the CTR is the ratio showing how often individuals who viewed the study's ad ended up clicking on it. The ad campaign's CTR resulted in a total of 486 clicks. The number of clicks is the measurement of how many people engaged with the ad. See Appendix C for the geofencing raw data results.