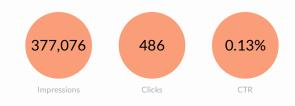

Geofencing, a location-based online advertising tool, was utilized to promote the survey to a wide audience and allowed the Project Team to focus on specific south Orange County zip codes to ensure the survey reached the target audience. Bilingual advertisements were promoted in Spanish, Mandarin, Korean, and Vietnamese. The multilingual geofencing ad campaign led to 377,076 impressions, which is the indicator of how many users viewed the ad. These impressions led to an overall clickthrough rate (CTR) of .13% in one month compared to an industry average of 2% which is accumulated over multiple months. In relation to geofencing, the CTR is the ratio showing how often individuals who viewed the study's ad ended up clicking on it. The ad campaign's CTR resulted in a total of 486 clicks. The number of clicks is the measurement of how many people engaged with the ad. See Appendix C for the geofencing raw data results.