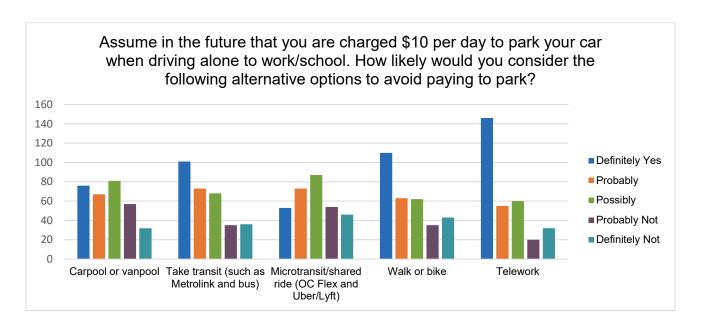

Finally, participants were asked to assume in the future that they are charged \$10 per day to park their car when driving alone to work/school. They then had to rank how likely they would consider the stated alternative options to avoid paying for parking. Participants ranked "telework" and "walk or bike" as their preferred alternatives.

|                | Carpool or vanpool | Take transit<br>(such as<br>Metrolink and<br>bus) | Microtransit/sh<br>ared ride (OC<br>Flex and<br>Uber/Lyft) | Walk or bike | Telework |
|----------------|--------------------|---------------------------------------------------|------------------------------------------------------------|--------------|----------|
| Definitely Yes | 76                 | 101                                               | 53                                                         | 110          | 146      |
| Probably       | 67                 | 73                                                | 73                                                         | 63           | 55       |
| Possibly       | 81                 | 68                                                | 87                                                         | 62           | 60       |
| Probably Not   | 57                 | 35                                                | 54                                                         | 35           | 20       |
| Definitely     |                    |                                                   |                                                            |              |          |
| Not            | 32                 | 36                                                | 46                                                         | 43           | 32       |