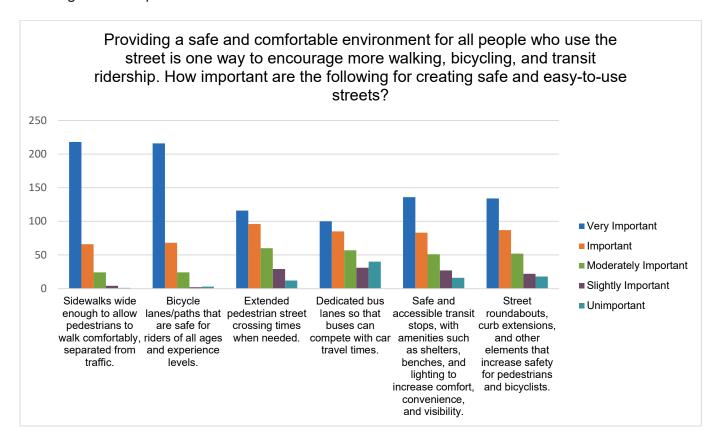

The first question inquired how important certain transportation features are for creating safe and easy-to-use streets, to encourage more walking, bicycling, and transit ridership. For this question, surveyors most valued "Sidewalks wide enough to allow pedestrians to walk comfortably, separated from traffic" and "Bicycle lanes/paths that are safe for riders of all ages and experience levels".

|                          | Sidewalks wide enough to allow pedestrians to walk comfortably, separated | Bicycle<br>lanes/paths<br>that are<br>safe for<br>riders of all<br>ages and<br>experience | Extended pedestrian street crossing times when needed. | Dedicated<br>bus lanes<br>so that<br>buses can<br>compete<br>with car<br>travel | Safe and accessible transit stops, with amenities such as shelters, benches, and lighting to increase | Street roundabouts, curb extensions, and other elements that increase safety for pedestrians |
|--------------------------|---------------------------------------------------------------------------|-------------------------------------------------------------------------------------------|--------------------------------------------------------|---------------------------------------------------------------------------------|-------------------------------------------------------------------------------------------------------|----------------------------------------------------------------------------------------------|
|                          | from traffic.                                                             | levels.                                                                                   | i i caca:                                              | times.                                                                          | comfort,<br>convenience,<br>and<br>visibility.                                                        | and<br>bicyclists.                                                                           |
| Very Important           |                                                                           | levels.                                                                                   | 116                                                    | times.                                                                          | convenience,<br>and                                                                                   | and                                                                                          |
| Very Important Important | from traffic.                                                             |                                                                                           |                                                        |                                                                                 | convenience,<br>and<br>visibility.                                                                    | and<br>bicyclists.                                                                           |
| •                        | from traffic.                                                             | 216                                                                                       | 116                                                    | 100                                                                             | convenience,<br>and<br>visibility.                                                                    | and bicyclists.                                                                              |
| Important                | from traffic.  218 66                                                     | 216<br>68                                                                                 | 116<br>96                                              | 100<br>85                                                                       | convenience,<br>and<br>visibility.<br>136<br>83                                                       | and bicyclists.                                                                              |