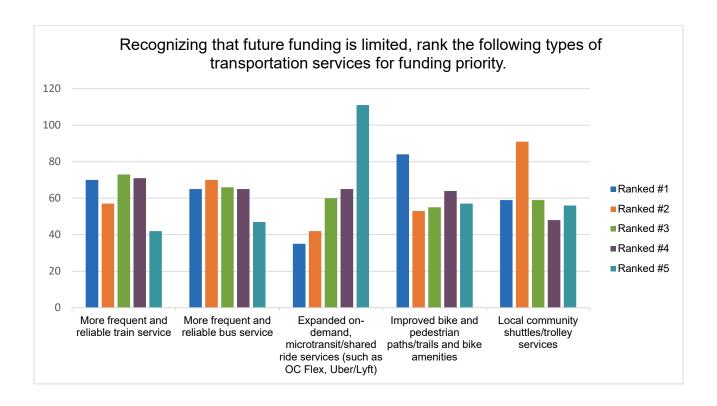

#### **Priority Ranking**

The first survey question asked participants to rank the types of transportation services for funding priority. The table below gives an overview of how many times each option was ranked by each priority level. Overall, the option "Improved bike and pedestrian paths/trails and bike amenities" was ranked first the greatest number of times, revealing this was the most valued transportation service.

|           | More<br>frequent and<br>reliable train<br>service | More<br>frequent and<br>reliable bus<br>service | Expanded on-demand, microtransit/ shared ride services (such as OC Flex, Uber/Lyft) | Improved<br>bike and<br>pedestrian<br>paths/trails<br>and bike<br>amenities | Local<br>community<br>shuttles/troll<br>ey services |
|-----------|---------------------------------------------------|-------------------------------------------------|-------------------------------------------------------------------------------------|-----------------------------------------------------------------------------|-----------------------------------------------------|
| Ranked #1 | 70                                                | 65                                              | 35                                                                                  | 84                                                                          | 59                                                  |
| Ranked #2 | 57                                                | 70                                              | 42                                                                                  | 53                                                                          | 91                                                  |
| Ranked #3 | 73                                                | 66                                              | 60                                                                                  | 55                                                                          | 59                                                  |
| Ranked #4 | 71                                                | 65                                              | 65                                                                                  | 64                                                                          | 48                                                  |
| Ranked #5 | 42                                                | 47                                              | 111                                                                                 | 57                                                                          | 56                                                  |