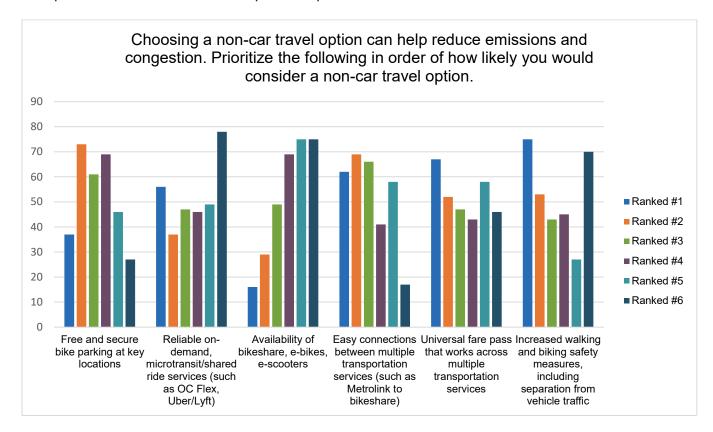

The second priority ranking question focused on travel options that would help reduce emissions and traffic congestion. This question had participants prioritize the stated options by how likely they would consider the non-car travel options. Data shows that "Increased walking and biking safety measures, including separation from vehicle traffic" was the non-car travel option participants would most likely use, followed by a "Universal fare pass that works across multiple transportation services".

|           | Free and<br>secure bike<br>parking at key<br>locations | Reliable on-<br>demand,<br>microtransit/<br>shared ride<br>services (such<br>as OC Flex,<br>Uber/Lyft) | Availability of<br>bikeshare, e-<br>bikes, e-<br>scooters | Easy connections between multiple transportatio n services (such as Metrolink to bikeshare) | Universal fare pass that works across multiple transportation services | Increased walking and biking safety measures, including separation from vehicle traffic |
|-----------|--------------------------------------------------------|--------------------------------------------------------------------------------------------------------|-----------------------------------------------------------|---------------------------------------------------------------------------------------------|------------------------------------------------------------------------|-----------------------------------------------------------------------------------------|
| Ranked #1 | 37                                                     | 56                                                                                                     | 16                                                        | 62                                                                                          | 67                                                                     | 75                                                                                      |
| Ranked #2 | 73                                                     | 37                                                                                                     | 29                                                        | 69                                                                                          | 52                                                                     | 53                                                                                      |
| Ranked #3 | 61                                                     | 47                                                                                                     | 49                                                        | 66                                                                                          | 47                                                                     | 43                                                                                      |
| Ranked #4 | 69                                                     | 46                                                                                                     | 69                                                        | 41                                                                                          | 43                                                                     | 45                                                                                      |
| Ranked #5 | 46                                                     | 49                                                                                                     | 75                                                        | 58                                                                                          | 58                                                                     | 27                                                                                      |
| Ranked #6 | 27                                                     | 78                                                                                                     | 75                                                        | 17                                                                                          | 46                                                                     | 70                                                                                      |