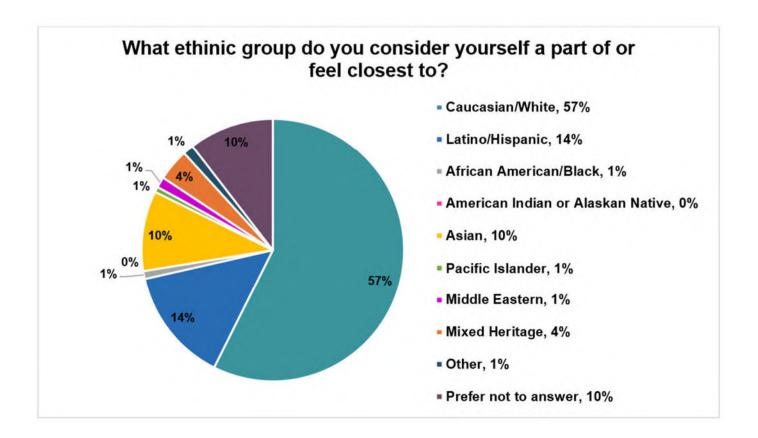

<sup>\*</sup> Based upon 303 respondents

| Option                               | Total* |
|--------------------------------------|--------|
| Caucasian/White                      | 175    |
| Latino/Hispanic                      | 43     |
| African American/Black               | 3      |
| American Indian or Alaskan<br>Native | 0      |
| Asian                                | 30     |
| Pacific Islander                     | 2      |
| Middle Eastern                       | 4      |
| Mixed Heritage                       | 12     |
| Other                                | 4      |
| Prefer not to answer                 | 32     |

<sup>\*</sup> Based upon 305 respondents