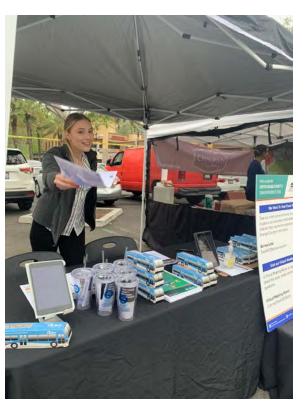

Additionally, two in-person local community events were attended in the cities of Aliso Viejo and San Juan Capistrano to further disseminate the survey. The survey was offered through a presentation board with a QR code for participants to scan, displayed on iPads, and as hard copy (English) versions. At these events, staff educated interested parties on the project and encouraged attendees to take the survey, sign-up to be included on the project email list, and take a project fact sheet. All print surveys gathered at the events were entered by staff into the online survey. Reference Appendix E for all photos and the survey presentation board.