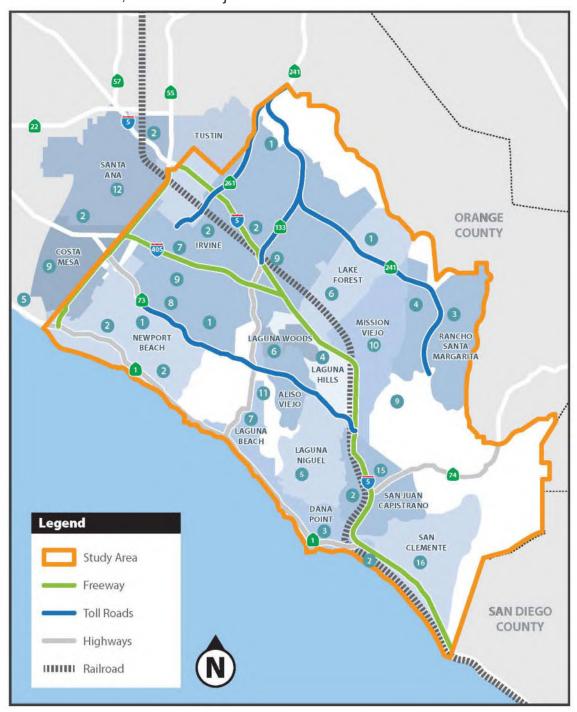

#### Work Zip Code

79% of the survey respondents (247) indicated their work zip code and from these respondents, 62% indicated their work zip code is within the project area. There was a higher concentration of survey participants in San Juan Capistrano, San Clemente, the south Irvine area, and Aliso Viejo.

Figure 3: Survey Respondents - Work Zip Code