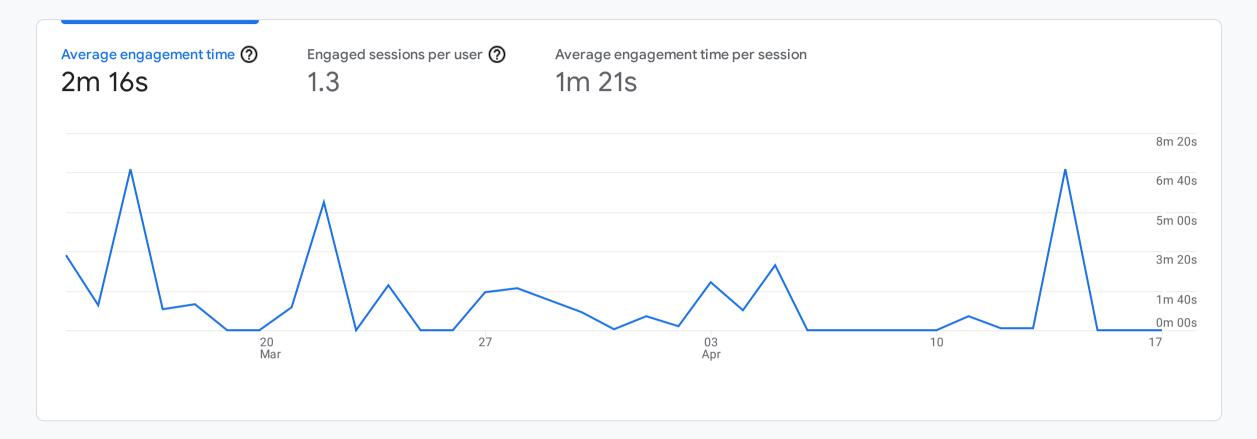

The virtual meeting room provided a supplementary interactive experience for those interested in the study. Participants could learn more about the study, submit comments, register for future project updates, and access the study's survey link. OCTA's Study VMR gave south Orange County residents an additional opportunity to provide more feedback outside of the survey format. The VMR was promoted along with the survey in social media posts, advertisements, and email outreach. The Virtual Meeting Room had a total of 74 users with an average time per session of one minute and twenty-one seconds.