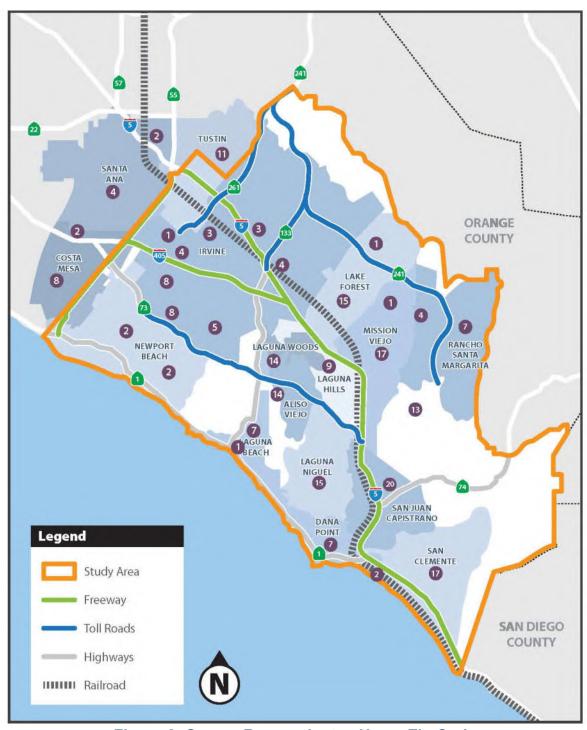

#### Home Zip Code

Out of the 313 surveys collected, 93% of the respondents shared their home zip code (290) and 66% of those respondents shared they live within the project area as shown in Figure 2. 29% of the respondents indicated their home zip code was outside of the project area but still within Orange County, the majority being east of the project area (in Ladera Ranch) with some respondents immediately adjacent to the west of the project area in Costa Mesa, Santa Ana and Tustin. There was a higher concentration of survey participants in San Juan Capistrano, San Clemente, Mission Viejo and the Laguna Woods, Aliso Viejo area. Overall, the collected responses were spread throughout the entire project area, especially when combined with the work zip codes.

Figure 2: Survey Respondents - Home Zip Code