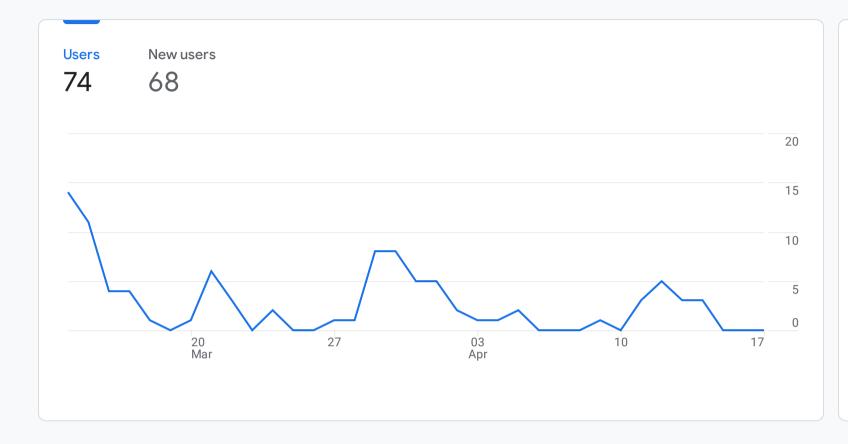

The virtual meeting room provided a supplementary interactive experience for those interested in the study. Participants could learn more about the study, submit comments, register for future project updates, and access the study's survey link. OCTA's Study VMR gave south Orange County residents an additional opportunity to provide more feedback outside of the survey format. The VMR was promoted along with the survey in social media posts, advertisements, and email outreach. The Virtual Meeting Room had a total of 74 users with an average time per session of one minute and twenty-one seconds.