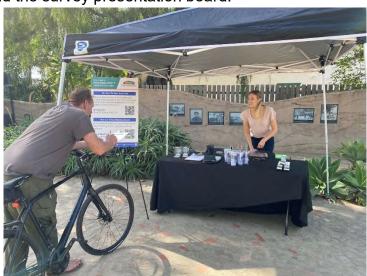

Additionally, two in-person local community events were attended in the cities of Aliso Viejo and San Juan Capistrano to further disseminate the survey. The survey was offered through a presentation board with a QR code for participants to scan, displayed on iPads, and as hard copy (English) versions. At these events, staff educated interested parties on the project and encouraged attendees to take the survey, sign-up to be included on the project email list, and take a project fact sheet. All print surveys gathered at the events were entered by staff into the online survey. Reference Appendix E for all photos and the survey presentation board.

Figure 1: San Juan Capistrano Spring Eggstravaganza