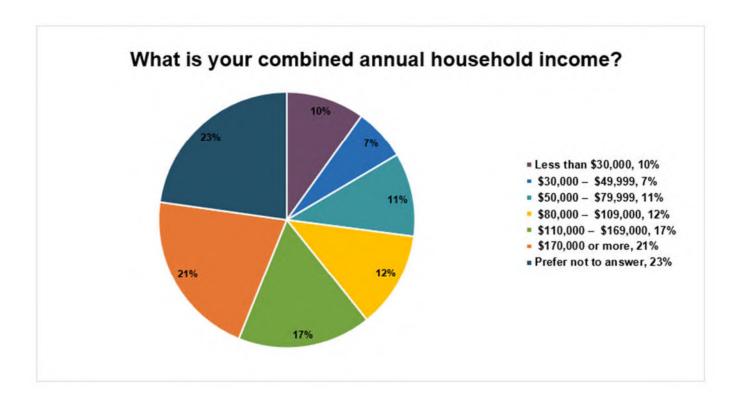

<sup>\*</sup> Based upon 299 respondents

| Option               | Total* |
|----------------------|--------|
| Less than 30,000     | 30     |
| 30,000 – 49,999      | 20     |
| 50,000 - 79,999      | 32     |
| 80,000 – 109,000     | 37     |
| 110,000 – 169,000    | 51     |
| 170,000 or more      | 64     |
| Prefer not to answer | 69     |

<sup>\*</sup> Based upon 303 respondents

| Option                               | Total* |
|--------------------------------------|--------|
| Caucasian/White                      | 175    |
| Latino/Hispanic                      | 43     |
| African American/Black               | 3      |
| American Indian or Alaskan<br>Native | 0      |
| Asian                                | 30     |
| Pacific Islander                     | 2      |
| Middle Eastern                       | 4      |
| Mixed Heritage                       | 12     |
| Other                                | 4      |
| Prefer not to answer                 | 32     |