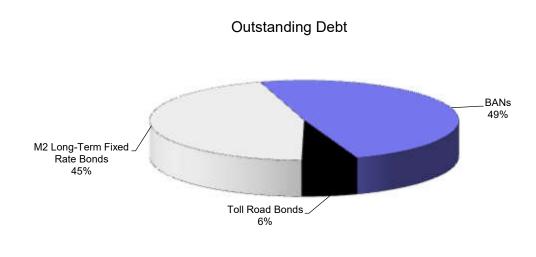

During the month of July, zero securities held within OCTA's investment portfolio were downgraded or placed on Negative Credit Watch.

OCTA's debt program is separate from its investment program and is comprised of M2 Sales Tax Revenue Bonds, 91 Toll Revenue Bonds, 2021 Transportation Infrastructure Finance and Innovation Act Loan, and the 2021 Bond Anticipation Notes. The debt program currently has an outstanding principal balance of \$1.4 billion as of July 31, 2022. Approximately 45 percent of the outstanding balance is comprised of M2 debt, six percent is associated with the 91 Express Lanes Program, and 49 percent is associated with the 405 Express Lanes.