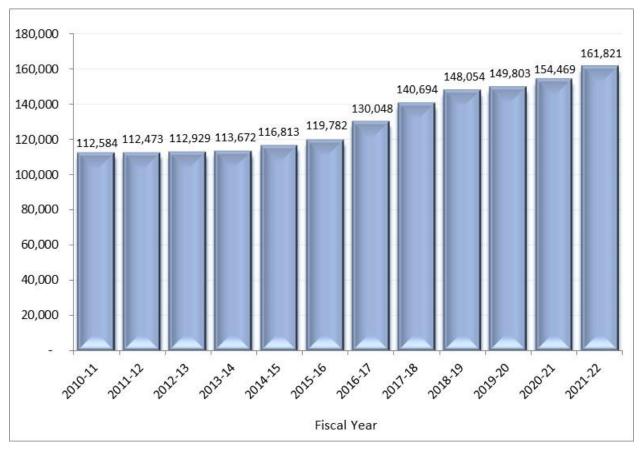

#### Overview

The Orange County Transportation Authority has owned and managed the operations of the 91 Express Lanes since January 2003. Since that time, traffic volumes and toll revenues have fluctuated with the changes in the economy, added capacity to the State Route 91 corridor, and the coronavirus pandemic. Over the last quarter, there were approximately 5.1 million trips taken on the 91 Express Lanes in Orange County. This report focuses on the operational and financial activities for the period ending June 30, 2022.

#### Recommendation

Receive and file as an information item.