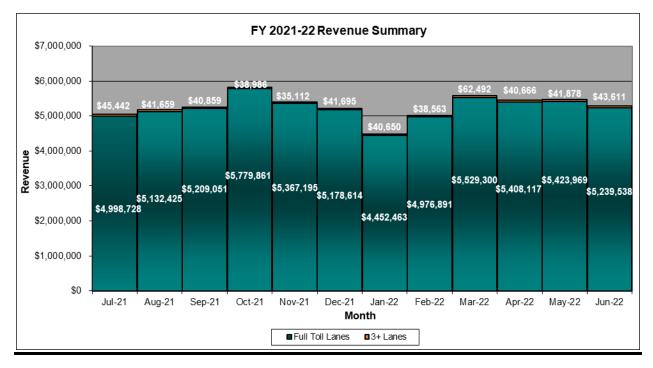

#### Overview

The Orange County Transportation Authority has owned and managed the operations of the 91 Express Lanes since January 2003. Since that time, traffic volumes and toll revenues have fluctuated with the changes in the economy, added capacity to the State Route 91 corridor, and the coronavirus pandemic. Over the last quarter, there were approximately 5.1 million trips taken on the 91 Express Lanes in Orange County. This report focuses on the operational and financial activities for the period ending June 30, 2022.

#### Discussion

As of July 31, 2022, the Orange County Transportation Authority's (OCTA) outstanding investments totaled \$2.4 billion. The portfolio is divided into three managed portfolios: the liquid portfolio for immediate cash needs, the short-term portfolio for future budgeted expenditures, and the bond proceeds portfolio to meet Measure M2 (M2) transportation program needs. In addition to these portfolios, OCTA has funds invested in debt service reserve funds for the 91 Express Lanes Program.

During the month of July, zero securities held within OCTA's investment portfolio were downgraded or placed on Negative Credit Watch.

OCTA's debt program is separate from its investment program and is comprised of M2 Sales Tax Revenue Bonds, 91 Toll Revenue Bonds, 2021 Transportation Infrastructure Finance and Innovation Act Loan, and the 2021 Bond Anticipation Notes. The debt program currently has an outstanding principal balance of \$1.4 billion as of July 31, 2022. Approximately 45 percent of the outstanding balance is comprised of M2 debt, six percent is associated with the 91 Express Lanes Program, and 49 percent is associated with the 405 Express Lanes.