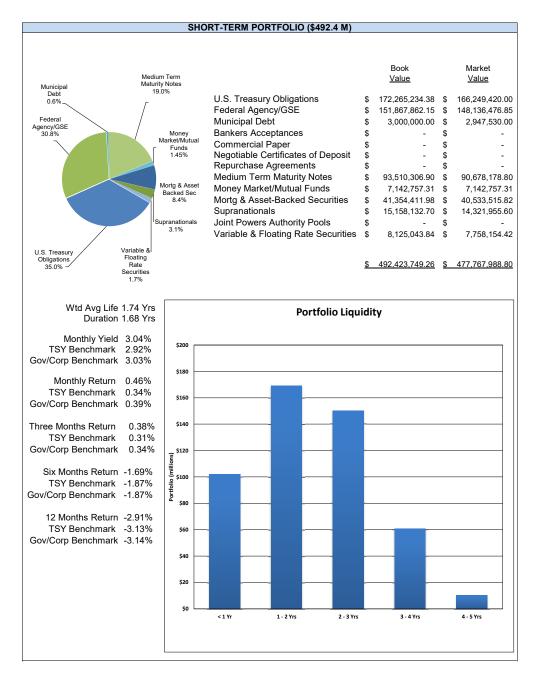

|                  |  |
| Government Obligatons MMF            |    | 684            | AAAm/AAAm        | N/A            | N/A             | N/A              |  |
| Total Reserve Funds Portfolio        |    | 25,341,609     |                  |                |                 |                  |  |
| Total Portfolio Subject to Indenture |    | 105,537,501    |                  |                |                 |                  |  |
| Portfolio Total                      | \$ | 2,411,443,006  |                  |                |                 |                  |  |

\*Reflects portion of Liquid Portfolio subject to Indenture (OCTA Sales Tax Revenue)

#### MetLife Investment Management 7/31/2022



#### **PFM** 7/31/2022



#### Chandler Asset Management 7/31/2022



#### Payden & Rygel 7/31/2022



#### Short-Term Portfolio 7/31/2022

**Portfolio Composition** 





#### Rating Downgrades & Negative Credit Watch 7/31/2022

| Investment Manager / Security | Par Amount | Maturity | S&P | Moody's | Fitch Ratings |
|-------------------------------|------------|----------|-----|---------|---------------|
|                               |            |          |     |         |               |

Rating Downgrades: N/A

Negative Credit Watch:

N/A

A-8

#### **Orange County Local Transportation Authority (OCLTA-M2)**

| 2010 Series A Taxable Build America Bonds - Sales Tax Rev | /enue Boi | nds_                  |
|-----------------------------------------------------------|-----------|-----------------------|
| Issued: