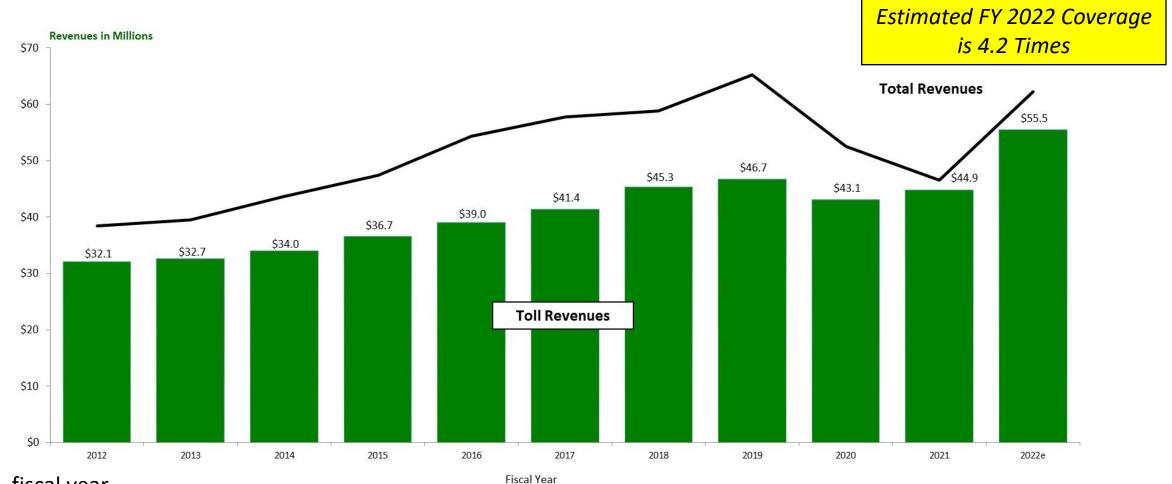

#### Overview

The Orange County Transportation Authority has owned and managed the operations of the 91 Express Lanes since January 2003. Since that time, traffic volumes and toll revenues have fluctuated with the changes in the economy, added capacity to the State Route 91 corridor, and the coronavirus pandemic. Over the last quarter, there were approximately 5.1 million trips taken on the 91 Express Lanes in Orange County. This report focuses on the operational and financial activities for the period ending June 30, 2022.

#### Recommendation

Receive and file as an information item.