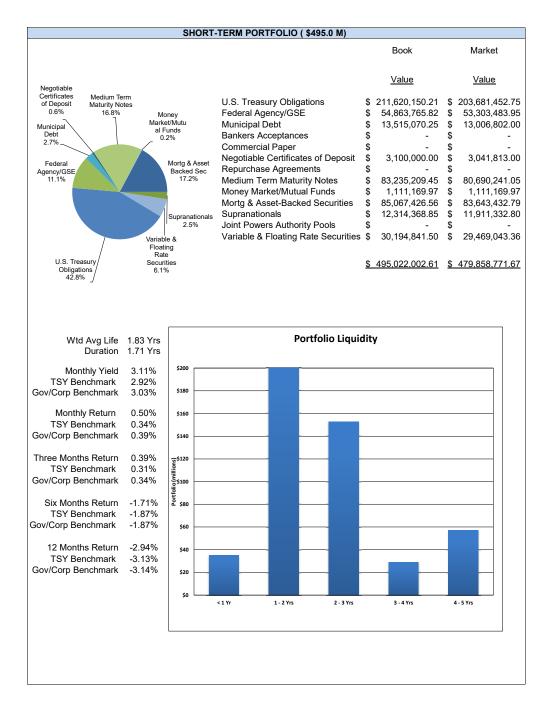

#### Investment Compliance 7/31/2022

| Portfoli                                 | o Subj | ect to Investment F | Policy     |                   |  |
|------------------------------------------|--------|---------------------|------------|-------------------|--|
|                                          | Ī      | Dollar Amount       | Percent Of | Investment Policy |  |
| Short-Term/Liquid Portfolio <sup>1</sup> |        | Invested            | Portfolio  | Max. Percentages  |  |
| U.S. Treasury Obligations                | \$     | 837,176,745         | 40.3%      | 100%              |  |
| Federal Agency/GSE                       |        | 242,165,194         | 11.7%      | 100%              |  |
| Municipal Debt                           | \$     | 88,667,723          | 4.3%       | 30%               |  |
| Commercial Paper                         |        | -                   | 0.0%       | 40%               |  |
| Negotiable Certificates of Deposit       | \$     | 3,100,000           | 0.1%       | 30%               |  |
| Repurchase Agreements                    |        | 26,000,000          | 1.3%       | 25%               |  |
| Medium Term Maturity Notes/Corporates    | \$     | 316,954,535         | 15.3%      | 30%               |  |
| Money Market/Mutual Funds                |        | 51,067,231          | 2.5%       | 20%               |  |
| Mortgage & Asset-Backed                  | \$     | 255,621,394         | 12.3%      | 20%               |  |
| Supranationals                           |        | 27,472,502          | 1.3%       | 20%               |  |
| Local Agency Investment Fund             | \$     | 21,187,775          | 1.0%       | \$ 75 Million     |  |
| Orange County Investment Pool            |        | 505,086             | 0.0%       | 10%               |  |
| Joint Powers Authority Pools             | \$     | -                   | 0.0%       | 10%               |  |
| Bank Deposits                            |        | 42,968,896          | 2.1%       | 5%                |  |
| Variable & Floating Rate Securities      | \$     | 164,319,819         | 7.9%       | 30%               |  |
| Total Short-Term/Liquid Portfolio        | \$     | 2,077,206,900       |            |                   |  |

1. Excludes portion of Liquid Portfolio subject to Indenture

|                                      |    | Portfolio Subj | ect to Indenture |                |                 |                  |  |
|--------------------------------------|----|----------------|------------------|----------------|-----------------|------------------|--|
|                                      |    | Dollar Amount  | OCTA Indentu     |                | Indenture Re    | re Requirements  |  |
|                                      |    | Invested       | Credit Quality   | Term           | Credit Quality  | Term             |  |
| Liquid Portfolio*                    |    |                |                  |                |                 |                  |  |
| Money Market Funds                   |    | 228,698,605    | AAA              | N/A            | AAA             | N/A              |  |
| Total Liquid Portfolio               | \$ | 228,698,605    |                  |                |                 |                  |  |
| Bond Proceeds Portfolio              |    |                |                  |                |                 |                  |  |
| 2021 Bond Anticipation Notes (BANs)  |    |                |                  |                |                 |                  |  |
|                                      |    |                |                  |                | Min.            |                  |  |
| Government Obligatons Fund MMF       |    | 80,195,893     | AAAm             | N/A            | AAAm (S&P)      | N/A              |  |
| Total Bond Proceeds Portfolio        |    | 80,195,893     |                  |                |                 |                  |  |
| Reserve Funds Portfolio              |    |                |                  |                |                 |                  |  |
| Commercial Paper                     | \$ | 24,887,525     | P-1/A-1          | 150 - 179 days | Min.<br>P-1/A-1 | Max.<br>180 days |  |
| Bank Deposits                        | Ŧ  | 453,400        |                  |                | ,,              |                  |  |
|                                      |    | 100,100        | Aaa-mf/          |                |                 |                  |  |
| Government Obligatons MMF            |    | 684            | AAAm/AAAm        | N/A            | N/A             | N/A              |  |
| Total Reserve Funds Portfolio        |    | 25,341,609     |                  |                |                 |                  |  |
| Total Portfolio Subject to Indenture |    | 105,537,501    |                  |                |                 |                  |  |
| Portfolio Total                      | \$ | 2,411,443,006  |                  |                |                 |                  |  |