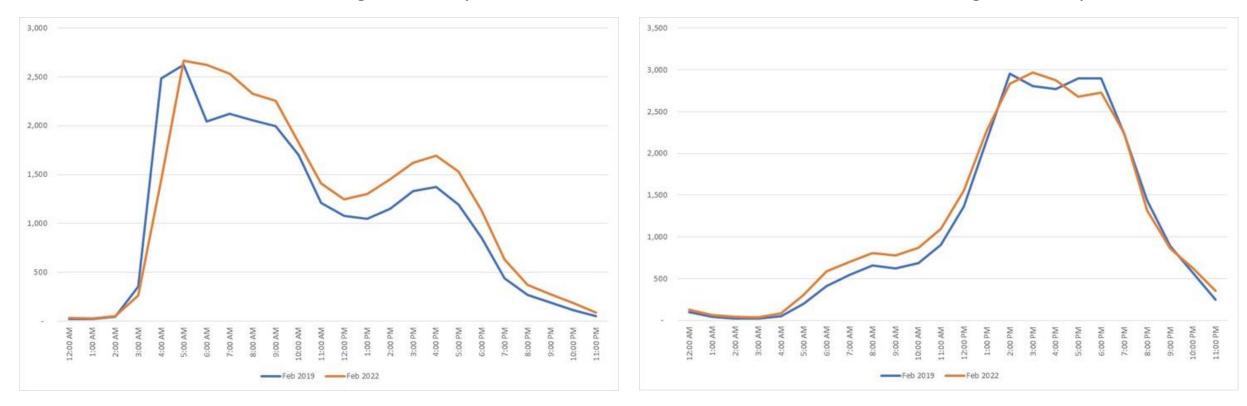

#### Overview

The Orange County Transportation Authority has owned and managed the operations of the 91 Express Lanes since January 2003. Since that time, traffic volumes and toll revenues have fluctuated with the changes in the economy, added capacity to the State Route 91 corridor, and the coronavirus pandemic. Over the last quarter, there were approximately 5.1 million trips taken on the 91 Express Lanes in Orange County. This report focuses on the operational and financial activities for the period ending June 30, 2022.

#### Recommendation

Receive and file as an information item.