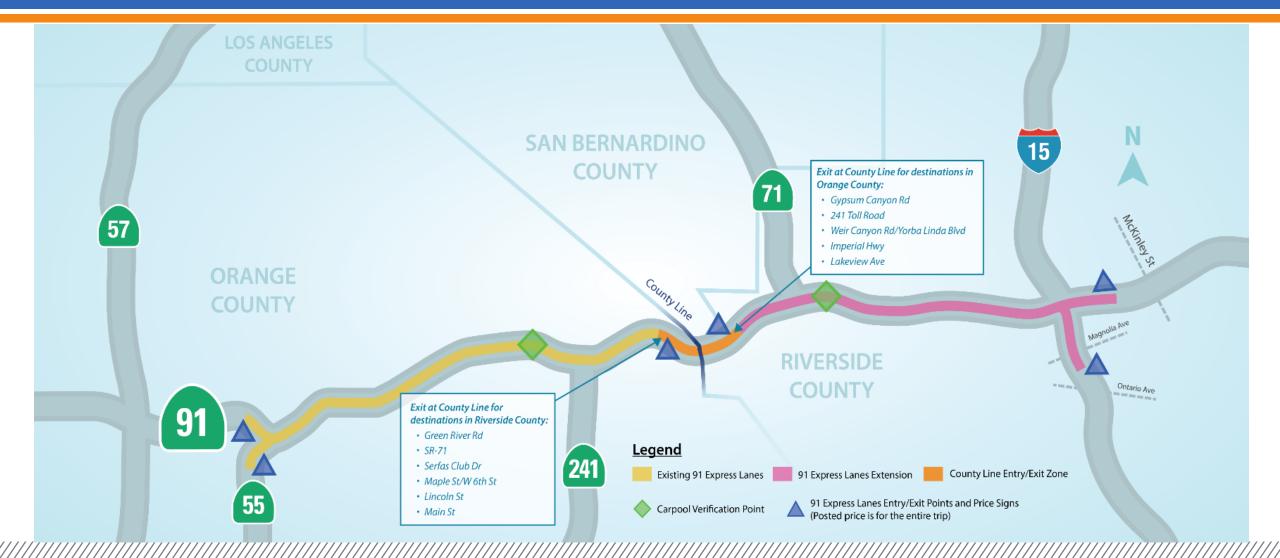

#### Overview

The Orange County Transportation Authority has owned and managed the operations of the 91 Express Lanes since January 2003. Since that time, traffic volumes and toll revenues have fluctuated with the changes in the economy, added capacity to the State Route 91 corridor, and the coronavirus pandemic. Over the last quarter, there were approximately 5.1 million trips taken on the 91 Express Lanes in Orange County. This report focuses on the operational and financial activities for the period ending June 30, 2022.

#### Recommendation

Receive and file as an information item.