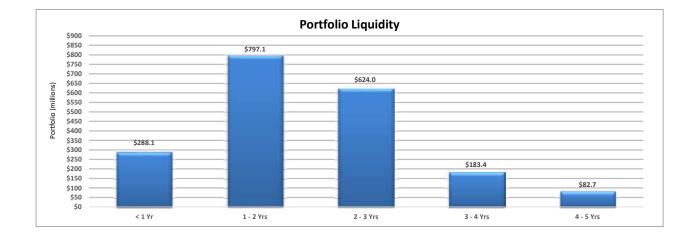

Portfolio Compliance and Liquidity Requirements for the Next Six Months: The portfolio is in full compliance with OCTA's Investment Policy and the State of California Government Code. Additionally, OCTA has reviewed the liquidity requirements for the next six months and anticipates that OCTA's liquidity will be sufficient to meet projected expenditures during the next six months.