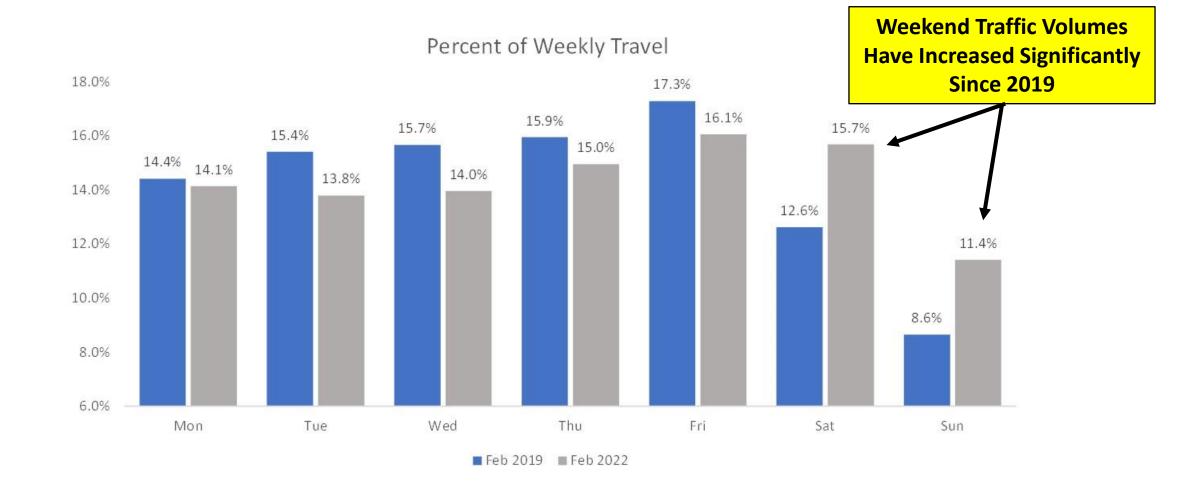

#### Overview

The Orange County Transportation Authority has owned and managed the operations of the 91 Express Lanes since January 2003. Since that time, traffic volumes and toll revenues have fluctuated with the changes in the economy, added capacity to the State Route 91 corridor, and the coronavirus pandemic. Over the last quarter, there were approximately 5.1 million trips taken on the 91 Express Lanes in Orange County. This report focuses on the operational and financial activities for the period ending June 30, 2022.

#### Recommendation

Receive and file as an information item.