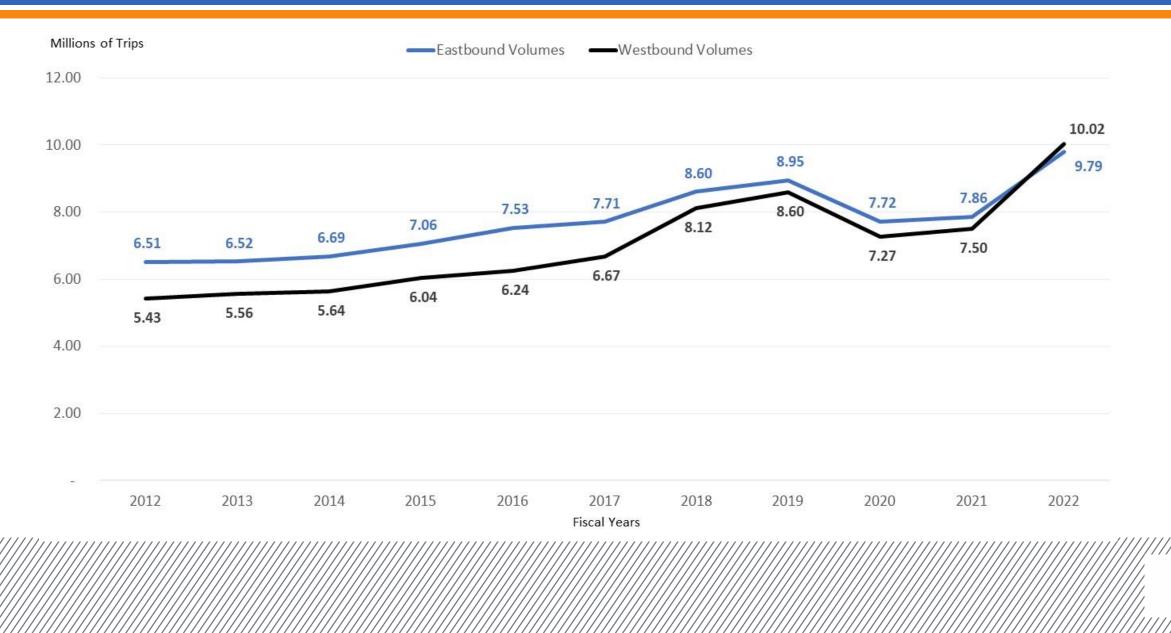

#### Overview

The Orange County Transportation Authority has owned and managed the operations of the 91 Express Lanes since January 2003. Since that time, traffic volumes and toll revenues have fluctuated with the changes in the economy, added capacity to the State Route 91 corridor, and the coronavirus pandemic. Over the last quarter, there were approximately 5.1 million trips taken on the 91 Express Lanes in Orange County. This report focuses on the operational and financial activities for the period ending June 30, 2022.

#### Recommendation

Receive and file as an information item.