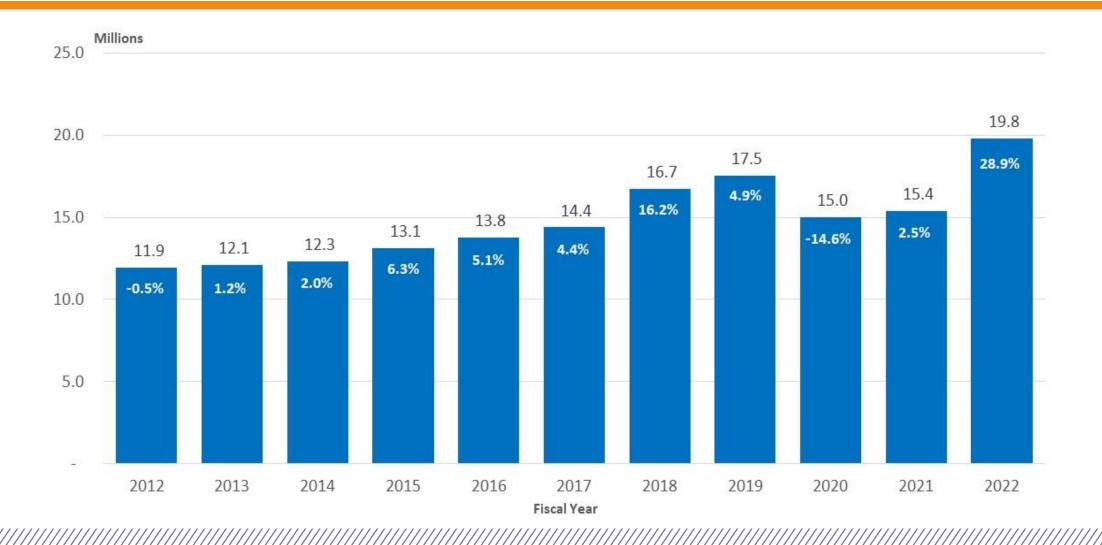

#### Overview

The Orange County Transportation Authority has owned and managed the operations of the 91 Express Lanes since January 2003. Since that time, traffic volumes and toll revenues have fluctuated with the changes in the economy, added capacity to the State Route 91 corridor, and the coronavirus pandemic. Over the last quarter, there were approximately 5.1 million trips taken on the 91 Express Lanes in Orange County. This report focuses on the operational and financial activities for the period ending June 30, 2022.

#### Recommendation

Receive and file as an information item.