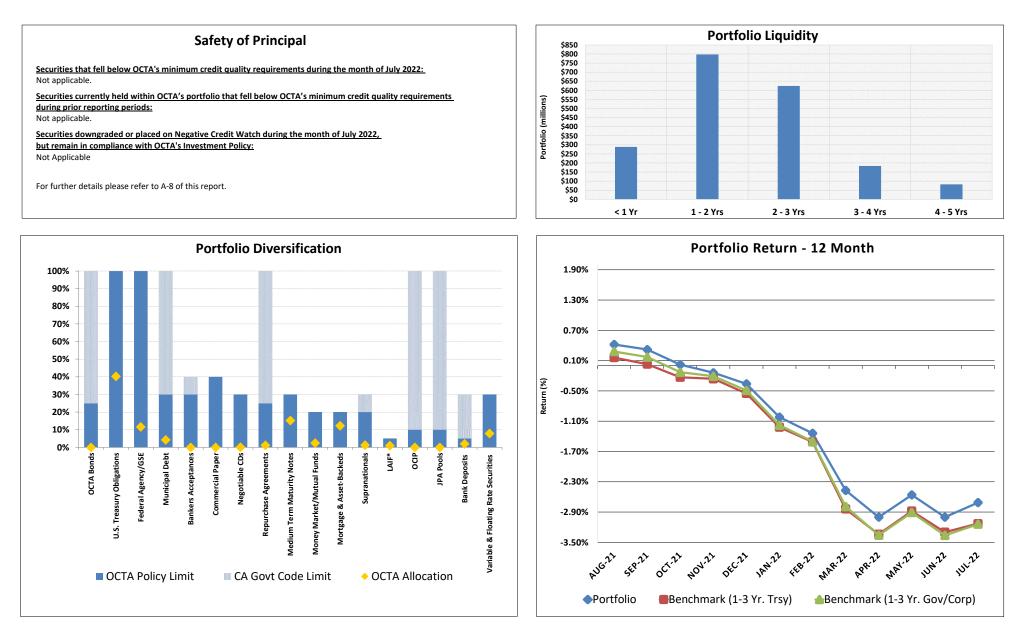

#### Discussion

As of July 31, 2022, the Orange County Transportation Authority's (OCTA) outstanding investments totaled \$2.4 billion. The portfolio is divided into three managed portfolios: the liquid portfolio for immediate cash needs, the short-term portfolio for future budgeted expenditures, and the bond proceeds portfolio to meet Measure M2 (M2) transportation program needs. In addition to these portfolios, OCTA has funds invested in debt service reserve funds for the 91 Express Lanes Program.

Portfolio Compliance and Liquidity Requirements for the Next Six Months: The portfolio is in full compliance with OCTA's Investment Policy and the State of California Government Code. Additionally, OCTA has reviewed the liquidity requirements for the next six months and anticipates that OCTA's liquidity will be sufficient to meet projected expenditures during the next six months.

The weighted average book yield for the OCTA portfolio is 1.3 percent. The book yield measures the exact income, or interest, on a bond without regard to market

price change. The yield is the income return on an investment, such as the interest received from holding a particular security. The yield is usually expressed as an annual percentage rate based on the investment's cost and market value.

OCTA's month-end balance in the Local Agency Investment Fund was \$21,187,775, with an average monthly effective yield of 1.09 percent. OCTA's month-end balance in the Orange County Investment Pool (OCIP) was \$505,086. For the month of June, the monthly gross yield for the OCIP was 0.76 percent. The prior month's balance in OCIP was \$17,285,693 and decreased due to funds being transferred from OCIP to OCTA to be used for future bus program expenditures. Yields for the month of July will be received in August.

During the month of July, zero securities held within OCTA's investment portfolio were downgraded or placed on Negative Credit Watch.

OCTA's debt program is separate from its investment program and is comprised of M2 Sales Tax Revenue Bonds, 91 Toll Revenue Bonds, 2021 Transportation Infrastructure Finance and Innovation Act Loan, and the 2021 Bond Anticipation Notes. The debt program currently has an outstanding principal balance of \$1.4 billion as of July 31, 2022. Approximately 45 percent of the outstanding balance is comprised of M2 debt, six percent is associated with the 91 Express Lanes Program, and 49 percent is associated with the 405 Express Lanes.