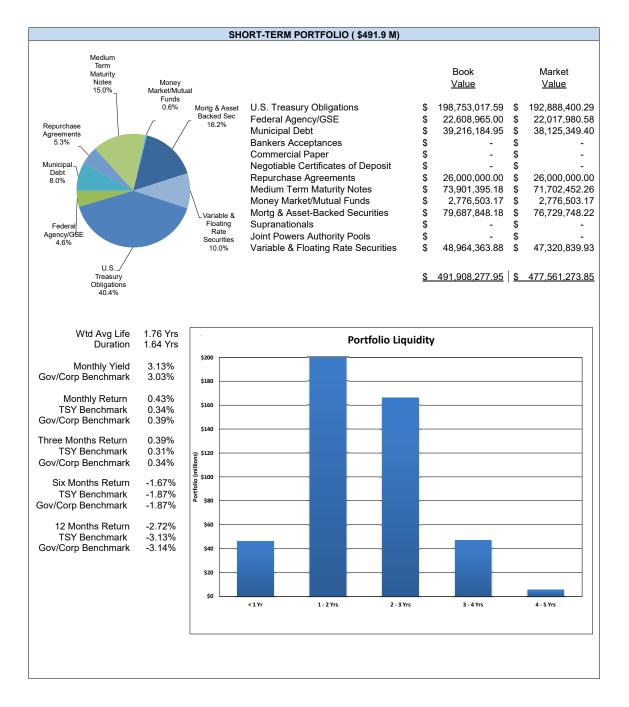

#### Investment Compliance 7/31/2022

| Portfoli                                 | o Subj | ect to Investment F | Policy     |                   |  |
|------------------------------------------|--------|---------------------|------------|-------------------|--|
|                                          | Ī      | Dollar Amount       | Percent Of | Investment Policy |  |
| Short-Term/Liquid Portfolio <sup>1</sup> |        | Invested            | Portfolio  | Max. Percentages  |  |
| U.S. Treasury Obligations                | \$     | 837,176,745         | 40.3%      | 100%              |  |
| Federal Agency/GSE                       |        | 242,165,194         | 11.7%      | 100%              |  |
| Municipal Debt                           | \$     | 88,667,723          | 4.3%       | 30%               |  |
| Commercial Paper                         |        | -                   | 0.0%       | 40%               |  |
| Negotiable Certificates of Deposit       | \$     | 3,100,000           | 0.1%       | 30%               |  |
| Repurchase Agreements                    |        | 26,000,000          | 1.3%       | 25%               |  |
| Medium Term Maturity Notes/Corporates    | \$     | 316,954,535         | 15.3%      | 30%               |  |
| Money Market/Mutual Funds                |        | 51,067,231          | 2.5%       | 20%               |  |
| Mortgage & Asset-Backed                  | \$     | 255,621,394         | 12.3%      | 20%               |  |
| Supranationals                           |        | 27,472,502          | 1.3%       | 20%               |  |
| Local Agency Investment Fund             | \$     | 21,187,775          | 1.0%       | \$ 75 Million     |  |
| Orange County Investment Pool            |        | 505,086             | 0.0%       | 10%               |  |
| Joint Powers Authority Pools             | \$     | -                   | 0.0%       | 10%               |  |
| Bank Deposits                            |        | 42,968,896          | 2.1%       | 5%                |  |
| Variable & Floating Rate Securities      | \$     | 164,319,819         | 7.9%       | 30%               |  |
| Total Short-Term/Liquid Portfolio        | \$     | 2,077,206,900       |            |                   |  |

1. Excludes portion of Liquid Portfolio subject to Indenture

|                                      |    | Portfolio Subj | ect to Indenture |                |                 |                  |  |
|--------------------------------------|----|----------------|------------------|----------------|-----------------|------------------|--|
|                                      |    | Dollar Amount  | OCTA Indentu     |                | Indenture Re    | re Requirements  |  |
|                                      |    | Invested       | Credit Quality   | Term           | Credit Quality  | Term             |  |
| Liquid Portfolio*                    |    |                |                  |                |                 |                  |  |
| Money Market Funds                   |    | 228,698,605    | AAA              | N/A            | AAA             | N/A              |  |
| Total Liquid Portfolio               | \$ | 228,698,605    |                  |                |                 |                  |  |
| Bond Proceeds Portfolio              |    |                |                  |                |                 |                  |  |
| 2021 Bond Anticipation Notes (BANs)  |    |                |                  |                |                 |                  |  |
|                                      |    |                |                  |                | Min.            |                  |  |
| Government Obligatons Fund MMF       |    | 80,195,893     | AAAm             | N/A            | AAAm (S&P)      | N/A              |  |
| Total Bond Proceeds Portfolio        |    | 80,195,893     |                  |                |                 |                  |  |
| Reserve Funds Portfolio              |    |                |                  |                |                 |                  |  |
| Commercial Paper                     | \$ | 24,887,525     | P-1/A-1          | 150 - 179 days | Min.<br>P-1/A-1 | Max.<br>180 days |  |
| Bank Deposits                        | Ŧ  | 453,400        |                  |                | ,,              |                  |  |
|                                      |    | 100,100        | Aaa-mf/          |                |                 |                  |  |
| Government Obligatons MMF            |    | 684            | AAAm/AAAm        | N/A            | N/A             | N/A              |  |
| Total Reserve Funds Portfolio        |    | 25,341,609     |                  |                |                 |                  |  |
| Total Portfolio Subject to Indenture |    | 105,537,501    |                  |                |                 |                  |  |
| Portfolio Total                      | \$ | 2,411,443,006  |                  |                |                 |                  |  |