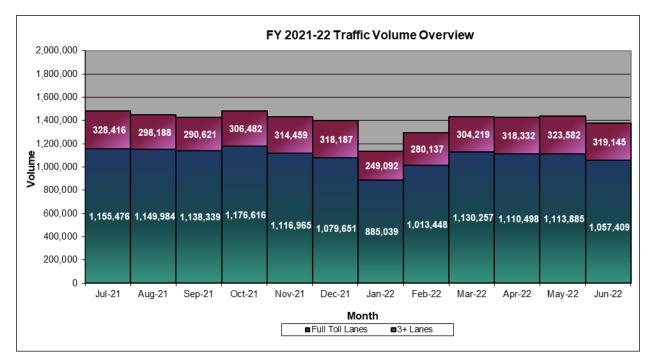

#### Overview

The Orange County Transportation Authority has owned and managed the operations of the 91 Express Lanes since January 2003. Since that time, traffic volumes and toll revenues have fluctuated with the changes in the economy, added capacity to the State Route 91 corridor, and the coronavirus pandemic. Over the last quarter, there were approximately 5.1 million trips taken on the 91 Express Lanes in Orange County. This report focuses on the operational and financial activities for the period ending June 30, 2022.

#### Discussion

As of July 31, 2022, the Orange County Transportation Authority's (OCTA) outstanding investments totaled \$2.4 billion. The portfolio is divided into three managed portfolios: the liquid portfolio for immediate cash needs, the short-term portfolio for future budgeted expenditures, and the bond proceeds portfolio to meet Measure M2 (M2) transportation program needs. In addition to these portfolios, OCTA has funds invested in debt service reserve funds for the 91 Express Lanes Program.

During the month of July, zero securities held within OCTA's investment portfolio were downgraded or placed on Negative Credit Watch.

OCTA's debt program is separate from its investment program and is comprised of M2 Sales Tax Revenue Bonds, 91 Toll Revenue Bonds, 2021 Transportation Infrastructure Finance and Innovation Act Loan, and the 2021 Bond Anticipation Notes. The debt program currently has an outstanding principal balance of \$1.4 billion as of July 31, 2022. Approximately 45 percent of the outstanding balance is comprised of M2 debt, six percent is associated with the 91 Express Lanes Program, and 49 percent is associated with the 405 Express Lanes.