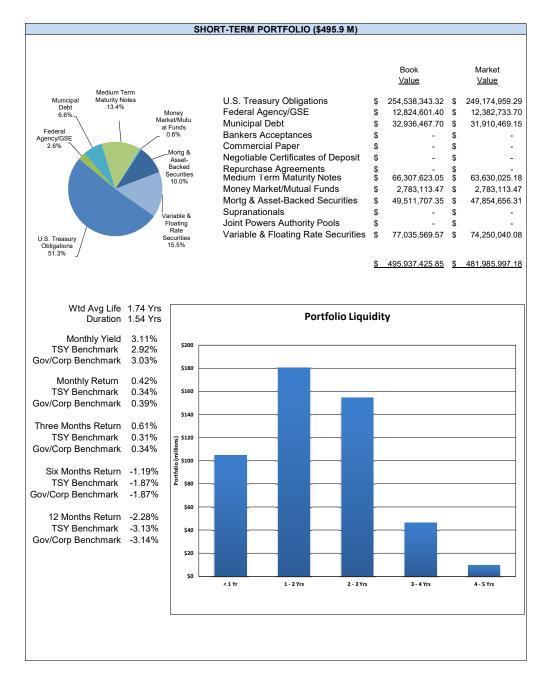

|  |
| Government Obligatons MMF            |    | 684            | AAAm/AAAm        | N/A            | N/A             | N/A              |  |
| Total Reserve Funds Portfolio        |    | 25,341,609     |                  |                |                 |                  |  |
| Total Portfolio Subject to Indenture |    | 105,537,501    |                  |                |                 |                  |  |
| Portfolio Total                      | \$ | 2,411,443,006  |                  |                |                 |                  |  |

\*Reflects portion of Liquid Portfolio subject to Indenture (OCTA Sales Tax Revenue)

#### MetLife Investment Management 7/31/2022



#### **PFM** 7/31/2022



#### Chandler Asset Management 7/31/2022



#### Payden & Rygel 7/31/2022



#### Short-Term Portfolio 7/31/2022

**Portfolio Composition** 





#### Rating Downgrades & Negative Credit Watch 7/31/2022

| Investment Manager / Security | Par Amount | Maturity | S&P | Moody's | Fitch Ratings |
|-------------------------------|------------|----------|-----|---------|---------------|
|                               |            |          |     |         |               |

Rating Downgrades: N/A

Negative Credit Watch:

N/A

A-8

#### **Orange County Local Transportation Authority (OCLTA-M2)**

| 2010 Series A Taxable Build America Bonds - Sales Tax Rev | /enue Boi | nds_                  |
|-----------------------------------------------------------|-----------|-----------------------|
| Issued:                                                   | \$        | 293,54