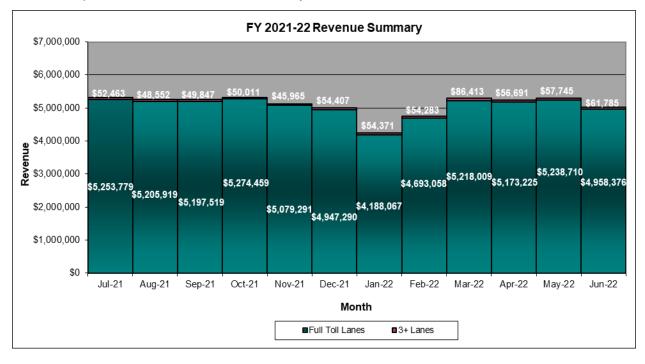

#### Overview

The Orange County Transportation Authority has owned and managed the operations of the 91 Express Lanes since January 2003. Since that time, traffic volumes and toll revenues have fluctuated with the changes in the economy, added capacity to the State Route 91 corridor, and the coronavirus pandemic. Over the last quarter, there were approximately 5.1 million trips taken on the 91 Express Lanes in Orange County. This report focuses on the operational and financial activities for the period ending June 30, 2022.

#### Discussion

As of July 31, 2022, the Orange County Transportation Authority's (OCTA) outstanding investments totaled \$2.4 billion. The portfolio is divided into three managed portfolios: the liquid portfolio for immediate cash needs, the short-term portfolio for future budgeted expenditures, and the bond proceeds portfolio to meet Measure M2 (M2) transportation program needs. In addition to these portfolios, OCTA has funds invested in debt service reserve funds for the 91 Express Lanes Program.

During the month of July, zero securities held within OCTA's investment portfolio were downgraded or placed on Negative Credit Watch.

OCTA's debt program is separate from its investment program and is comprised of M2 Sales Tax Revenue Bonds, 91 Toll Revenue Bonds, 2021 Transportation Infrastructure Finance and Innovation Act Loan, and the 2021 Bond Anticipation Notes. The debt program currently has an outstanding principal balance of \$1.4 billion as of July 31, 2022. Approximately 45 percent of the outstanding balance is comprised of M2 debt, six percent is associated with the 91 Express Lanes Program, and 49 percent is associated with the 405 Express Lanes.