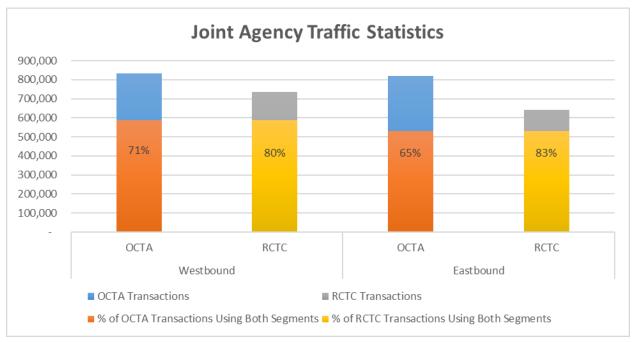

#### Overview

The Orange County Transportation Authority has owned and managed the operations of the 91 Express Lanes since January 2003. Since that time, traffic volumes and toll revenues have fluctuated with the changes in the economy, added capacity to the State Route 91 corridor, and the coronavirus pandemic. Over the last quarter, there were approximately 5.1 million trips taken on the 91 Express Lanes in Orange County. This report focuses on the operational and financial activities for the period ending June 30, 2022.