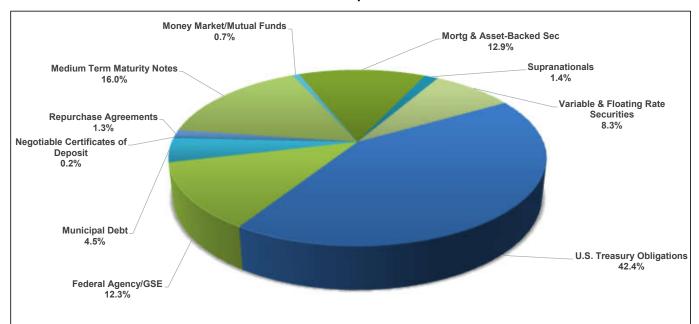

#### Investment Compliance 7/31/2022

| Portfoli                                 | o Subj | ect to Investment F | Policy     |                   |  |
|------------------------------------------|--------|---------------------|------------|-------------------|--|
|                                          | Ī      | Dollar Amount       | Percent Of | Investment Policy |  |
| Short-Term/Liquid Portfolio <sup>1</sup> |        | Invested            | Portfolio  | Max. Percentages  |  |
| U.S. Treasury Obligations                | \$     | 837,176,745         | 40.3%      | 100%              |  |
| Federal Agency/GSE                       |        | 242,165,194         | 11.7%      | 100%              |  |
| Municipal Debt                           | \$     | 88,667,723          | 4.3%       | 30%               |  |
| Commercial Paper                         |        | -                   | 0.0%       | 40%               |  |
| Negotiable Certificates of Deposit       | \$     | 3,100,000           | 0.1%       | 30%               |  |
| Repurchase Agreements                    |        | 26,000,000          | 1.3%       | 25%               |  |
| Medium Term Maturity Notes/Corporates    | \$     | 316,954,535         | 15.3%      | 30%               |  |
| Money Market/Mutual Funds                |        | 51,067,231          | 2.5%       | 20%               |  |
| Mortgage & Asset-Backed                  | \$     | 255,621,394         | 12.3%      | 20%               |  |
| Supranationals                           |        | 27,472,502          | 1.3%       | 20%               |  |
| Local Agency Investment Fund             | \$     | 21,187,775          | 1.0%       | \$ 75 Million     |  |
| Orange County Investment Pool            |        | 505,086             | 0.0%       | 10%               |  |
| Joint Powers Authority Pools             | \$     | -                   | 0.0%       | 10%               |  |
| Bank Deposits                            |        | 42,968,896          | 2.1%       | 5%                |  |
| Variable & Floating Rate Securities      | \$     | 164,319,819         | 7.9%       | 30%               |  |
| Total Short-Term/Liquid Portfolio        | \$     | 2,077,206,900       |            |                   |  |