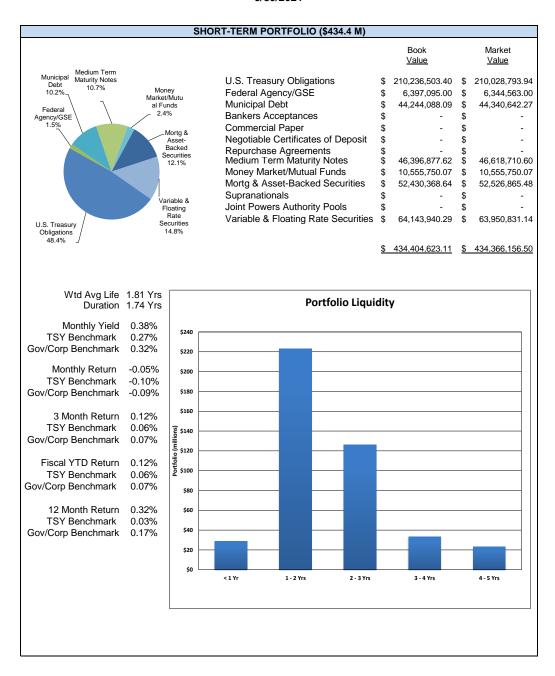

### 6. Orange County Transportation Authority Investment and Debt Programs Report - September 2021

Robert Davis/Andrew Oftelie

### Overview

The Orange County Transportation Authority has a comprehensive investment and debt program to fund its immediate and long-term cash flow demands. Each month, the Treasurer submits a report detailing investment allocation, performance, compliance, outstanding debt balances, and credit ratings for the Orange County Transportation Authority's debt program. This report is for the month ending September 30, 2021.

### Recommendation

Receive and file as an information item.