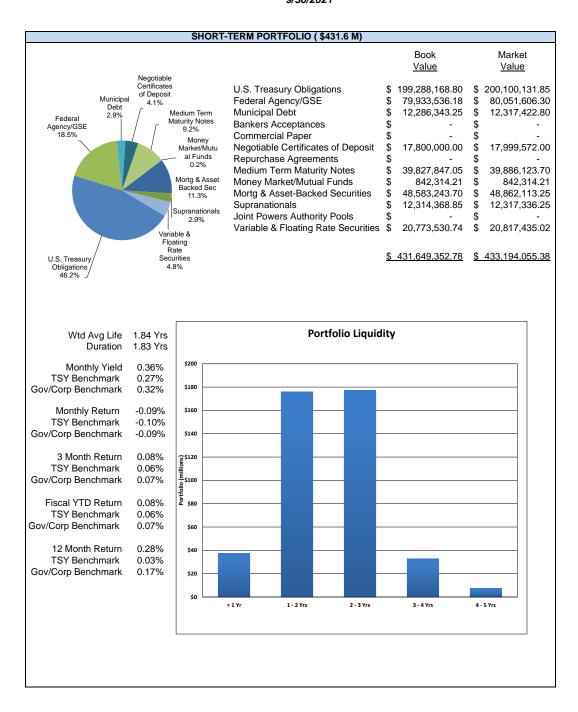

### Overview

The Orange County Transportation Authority has a comprehensive investment and debt program to fund its immediate and long-term cash flow demands. Each month, the Treasurer submits a report detailing investment allocation, performance, compliance, outstanding debt balances, and credit ratings for the Orange County Transportation Authority's debt program. This report is for the month ending September 30, 2021.

### Recommendation

Receive and file as an information item.