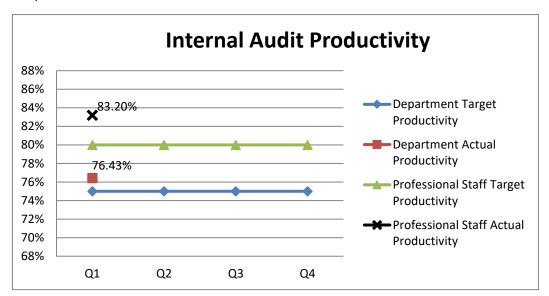

### Internal Audit Productivity

Internal Audit measures the productivity of the department by calculating a productivity ratio. The ratio, used broadly throughout the audit industry, measures the amount of time auditors spend on audit projects versus time spent on administrative duties. Productivity goals are established for both the professional staff and for the department as a whole. Because the executive director regularly participates in non-audit management activities such as planning and committee meetings, the department-wide target is set at 75 percent. The target for internal audit professional staff, not including the executive director, is 80 percent.

For the first quarter ended September 30, 2021, Internal Audit achieved productivity of 76 percent, and the professional staff achieved productivity of 83 percent.