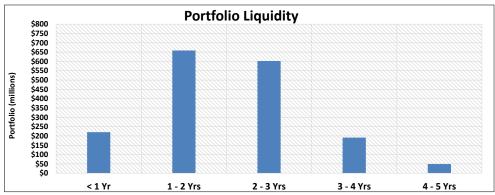

### Overview

The Orange County Transportation Authority has a comprehensive investment and debt program to fund its immediate and long-term cash flow demands. Each month, the Treasurer submits a report detailing investment allocation, performance, compliance, outstanding debt balances, and credit ratings for the Orange County Transportation Authority's debt program. This report is for the month ending September 30, 2021.

### Recommendation

Receive and file as an information item.