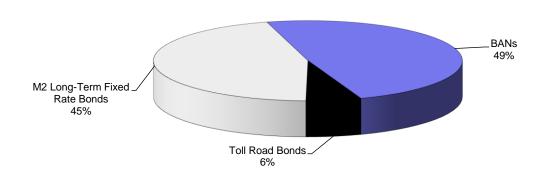

A discussion ensued regarding:

- The total value of the TIFIA loan did not change, which was \$629 million. Under the existing loan, OCTA drew \$287 million off that loan. It has been paid back and there is no outstanding balance.
- The BANs issuance totaled \$660 million, at a rate of 0.34 percent over three years.