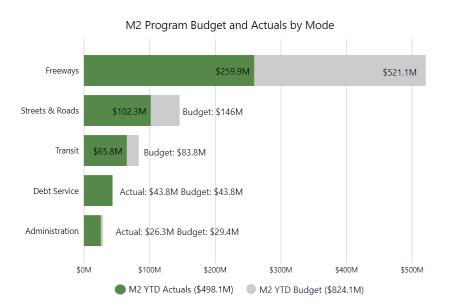

rt vehicles budgeted for use along the Interstate 405 (I-405) Improvement Project area, and along the SR-91 Widening Project area near the Orange/Riverside County Line. Due to lower traffic volumes than anticipated, the additional tow support vehicles were not utilized. An underrun of \$0.4 million

resulted from savings for call box upgrades. After the budget was developed, it was determined the upgrades could be accomplished under an existing vendor agreement in lieu of a new contract. The remainder of the underrun (\$0.2 million) was the result of a California Highway Patrol dispatcher position to support FSP, which will not be paid by OCTA as originally anticipated. Due to availability of California fuel tax funds, the position will be paid for directly by the State.

## M2 Program





Total expenses for the M2 Program of \$498.1 million underran the \$326 million. primarily due construction to less right-of-way (ROW) expenditures compared to the budget through the guarter for the State Route 55 (SR-55) Widening Project, Interstate 5 (I-5) to I-405 (\$89.7 million), the I-5 Widening Project, from State Route 73 (SR-73) to El Toro Road (\$69.2 million), and the I-405 Improvement Project (\$52.4 million). Additionally, there were lower than anticipated project payment requests from local jurisdictions for the Regional Capacity Program (\$36.6 million), Regional Traffic Signal Synchronization Program (\$10.7 million), Community-Based Transit/Circulator Program (\$10.2 million), and Environmental Cleanup Program (\$4.6 million).

## Summary



Overall, revenue of \$1.55 bi