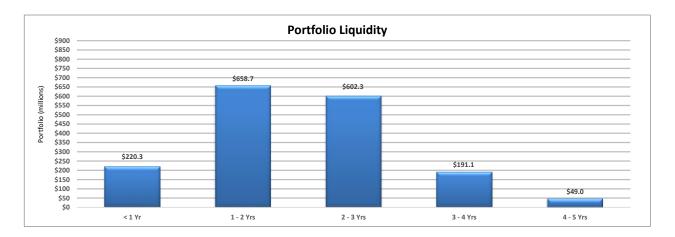

### 6. Orange County Transportation Authority Investment and Debt Programs Report - September 2021

Robert Davis/Andrew Oftelie

### Overview

The Orange County Transportation Authority has a comprehensive investment and debt program to fund its immediate and long-term cash flow demands. Each month, the Treasurer submits a report detailing investment allocation, performance, compliance, outstanding debt balances, and credit ratings for the Orange County Transportation Authority's debt program. This report is for the month ending September 30, 2021.

### Recommendation

Receive and file as an information item.