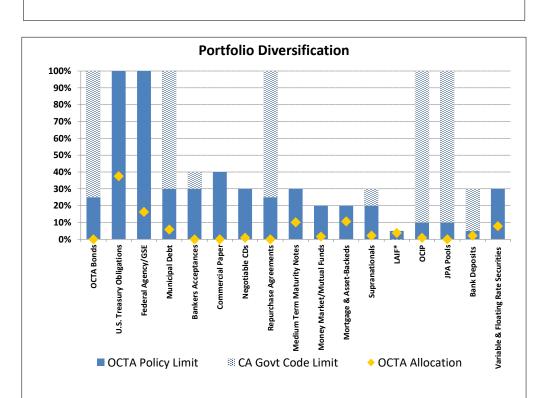

021

#### **OCTA Investment Dashboard**

9/30/2021

#### **Safety of Principal**

Securities that fell below OCTA's minimum credit quality requirements during the month of September 2021: Not applicable.

<u>Securities currently held within OCTA's portfolio that fell below OCTA's minimum credit quality requirements during prior reporting periods:</u>

Not applicable.

<u>Securities downgraded or placed on Negative Credit Watch during the month of September 2021,</u> but remain in compliance with OCTA's Investment Policy:

There were zero securities held within OCTA's investment portfolio that were downgraded during the month. The total number of securities on the Negative Credit Watch list remained at zero securities for the month.

For further details please refer to A-8 of this report.







## Investment Compliance 9/30/2021

| Portfolio Subject to Investment Policy   |    |               |           |                            |  |  |
|------------------------------------------|----|---------------|-----------|----------------------------|--|--|
| Dollar Amount Percent Of Investment Pol  |    |               |           |                            |  |  |
| Short-Term/Liquid Portfolio <sup>1</sup> |    | Invested      | Portfolio | <b>Maximum Percentages</b> |  |  |
| U.S. Treasury Obligations                | \$ | 699,125,956   | 37.5%     | 100%                       |  |  |
| Federal Agency/GSE                       |    | 303,412,167   | 16.3%     | 100%                       |  |  |
| Municipal Debt                           |    | 108,641,420   | 5.8%      | 30