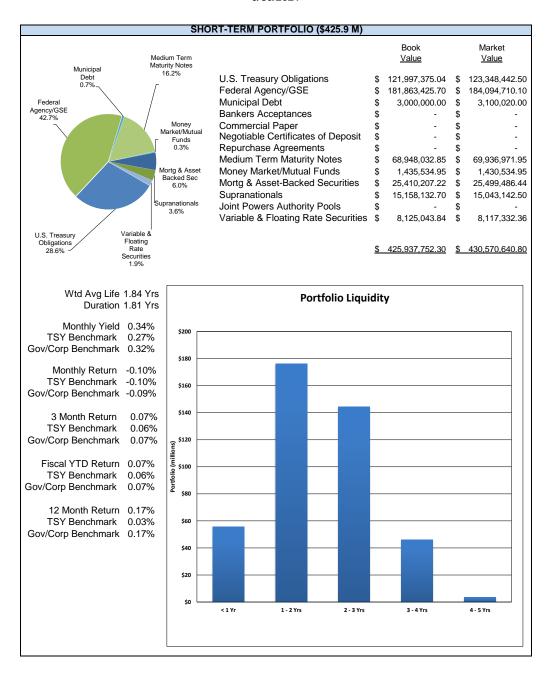

### 6. Orange County Transportation Authority Investment and Debt Programs Report - September 2021

Robert Davis/Andrew Oftelie

### Overview

The Orange County Transportation Authority has a comprehensive investment and debt program to fund its immediate and long-term cash flow demands. Each month, the Treasurer submits a report detailing investment allocation, performance, compliance, outstanding debt balances, and credit ratings for the Orange County Transportation Authority's debt program. This report is for the month ending September 30, 2021.

### Recommendation

Receive and file as an information item.