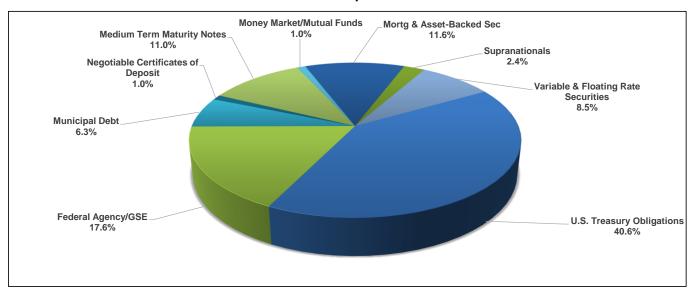

### 6. Orange County Transportation Authority Investment and Debt Programs Report - September 2021

Robert Davis/Andrew Oftelie

### Overview

The Orange County Transportation Authority has a comprehensive investment and debt program to fund its immediate and long-term cash flow demands. Each month, the Treasurer submits a report detailing investment allocation, performance, compliance, outstanding debt balances, and credit ratings for the Orange County Transportation Authority's debt program. This report is for the month ending September 30, 2021.

### Recommendation

Receive and file as an information item.