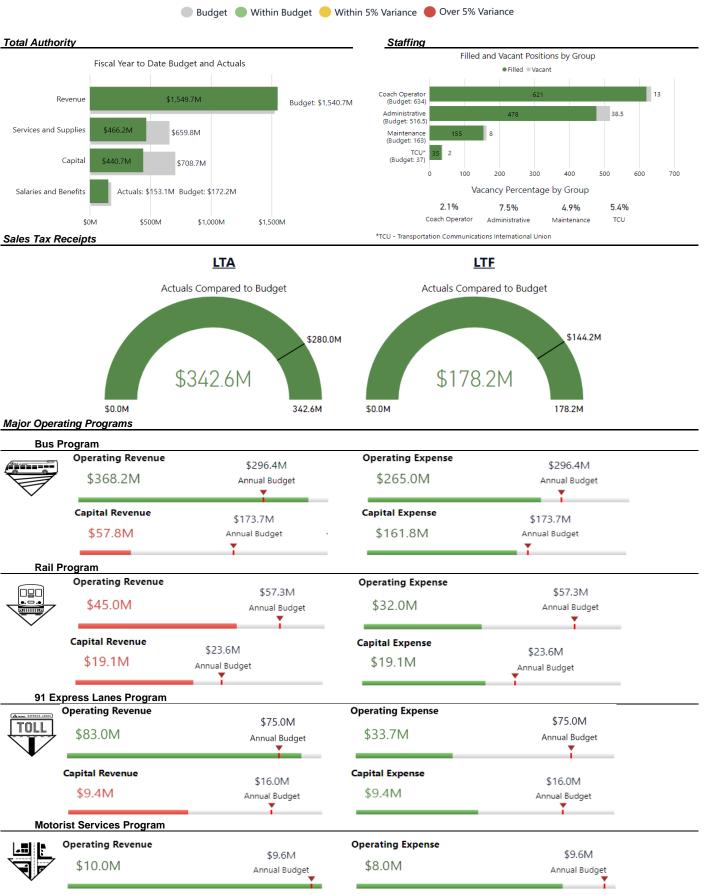

rams contributed to the underrun.

Salaries and benefits expenses of \$153.1 million underran the budget by \$19.1 million, primarily driven by vacancies throughout the FY (\$9.1 million). However, based on the GASB Statement Number 68 report provided by OCERS, which requires that pension liability be recorded, OCTA recorded a \$10 million decrease in liability. The net impact of this adjustment, along with vacancies, created an underrun of \$19.1 million in salaries and benefits.

## Attachment

A. FY 2020-21 Fourth Quarter Budget Status Summary

Prepared by:

Anthony Baruch Section Manager, Financial Planning and Analysis (714) 560-5332 Approved by:

Andrew Oftelie Chief Financial Officer, Finance and Administration (714) 560-5649



#### FY 2020-21 Fourth Quarter Budget Status Summary





## October 27, 2021

**To:** Finance and Administration Committee

From: Darrell E. Johnson, Chief Executive Officer

**Subject:** First Quarter Fiscal Year 2021-22 Procurement Status Report

#### Overview

The first quarter procurement status report summarizes the procurement activities for information purposes to the Orange County Transportation Authority Board of Directors. This report focuses on procurement activity from July 1 through September 30, 2021, that was approved by the Board of Directors during this period. The first quarter procurement status report also projects future procurement activity for the second quarter as identified in the fiscal year 2021-22 budget.

#### Recommendation

Receive and file as an information item.

## Background

The Board of Directors (Board)