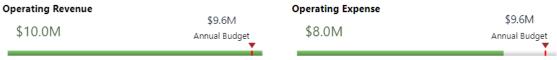

However, it began in the fourth quarter of the FY resulting in lower expenses compared to the budget. The 91 Express Lanes Program finished the FY with a \$4.2 million operating surplus.



Capital revenue for the 91 Express Lanes of \$9.4 million underran the budget by \$6.6 million due to lower capital expenses. Capital expenses of \$9.4 million underran the budget by \$6.6 million primarily due to lower vendor invoices in the FY for the new 91 Express Lanes Back-Office System (\$3.6 million) and upgrades to the Electronic Toll and Traffic Management System (\$2.7 million). For both projects, vendors did not have contract milestones completed by the end of the FY and were unable to submit invoices to OCTA. These items have been rebudgeted in the next FY.

## Motorist Services Program





Motorist Services Program operating revenue of \$10 million was aligned with the budget for the FY. Operating expenses for the program of \$8 million underran the budget by \$1.6 million primarily due to lower fuel cost for contracted tow service for the Freeway Service Patrol (FSP) Program (\$0.6 million). Fuel cost for this program is variable, and due to lower fuel costs, invoices received were lower than anticipated. An underrun of \$0.4 million resulted from additional tow support vehicles budgeted for use along the Interstate 405 (I-405) Improvement Project area, and along the SR-91 Widening Project area near the Orange/Riverside County Line. Due to lower traffic volumes than anticipated, the additional tow support vehicles were not utilized. An underrun of \$0.4 million

resulted