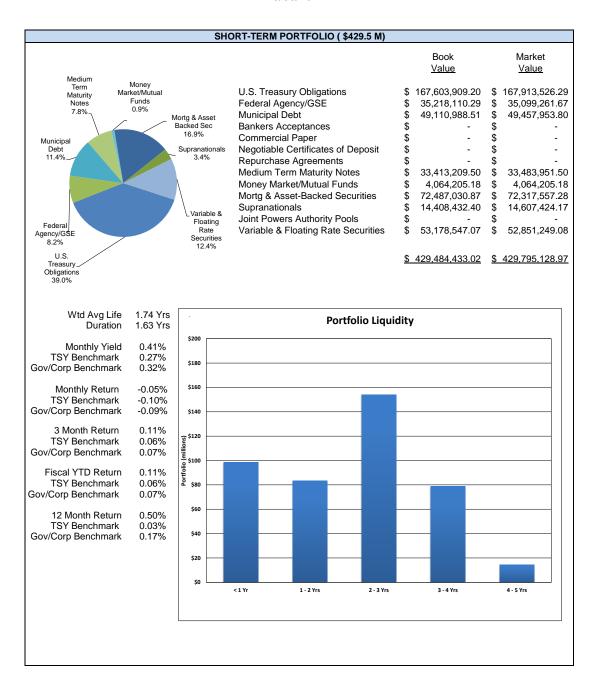

### Overview

The Orange County Transportation Authority has a comprehensive investment and debt program to fund its immediate and long-term cash flow demands. Each month, the Treasurer submits a report detailing investment allocation, performance, compliance, outstanding debt balances, and credit ratings for the Orange County Transportation Authority's debt program. This report is for the month ending September 30, 2021.

### Recommendation

Receive and file as an information item.