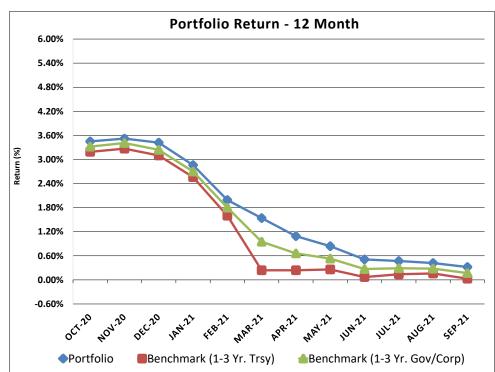

### Overview

The Orange County Transportation Authority has a comprehensive investment and debt program to fund its immediate and long-term cash flow demands. Each month, the Treasurer submits a report detailing investment allocation, performance, compliance, outstanding debt balances, and credit ratings for the Orange County Transportation Authority's debt program. This report is for the month ending September 30, 2021.

### Recommendation

Receive and file as an information item.