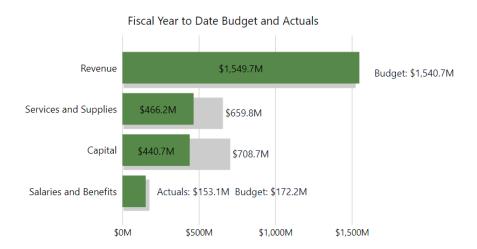

y the State.

## M2 Program





Total expenses for the M2 Program of \$498.1 million underran the \$326 million. primarily due construction to less right-of-way (ROW) expenditures compared to the budget through the guarter for the State Route 55 (SR-55) Widening Project, Interstate 5 (I-5) to I-405 (\$89.7 million), the I-5 Widening Project, from State Route 73 (SR-73) to El Toro Road (\$69.2 million), and the I-405 Improvement Project (\$52.4 million). Additionally, there were lower than anticipated project payment requests from local jurisdictions for the Regional Capacity Program (\$36.6 million), Regional Traffic Signal Synchronization Program (\$10.7 million), Community-Based Transit/Circulator Program (\$10.2 million), and Environmental Cleanup Program (\$4.6 million).

## Summary



Overall, revenue of \$1.55 billion exceeded the budget by \$9 million, primarily due to greater than anticipated sales tax receipts (\$96.5 million), and the timing of grant revenue, including CARES Act funds received based on corresponding expenses (\$75.9 million). These were offset by an underrun of grant revenue associated with the purchase of replacement 40-foot buses, which is anticipated to be received in future years as the buses are expensed and delivered.

Capital expenses of \$440.7 million underran the budget by \$268 million, primarily due to less construction and ROW expenses compared to the budget for the SR-55, I-5 to I-405 Project, the I-5 Widening Project, from SR-73 to the El Toro Road, and the I-405 Improvement Project.

Services and supplies expenses of \$466.2 milli