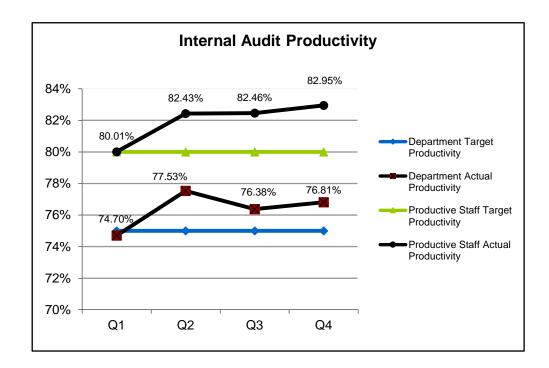

Internal Audit Department Productivity

Internal Audit measures the productivity of the department by calculating a productivity ratio. The ratio, used broadly throughout the audit industry, measures the amount of time auditors spend on audit projects versus time spent on administrative duties. Productivity goals are established for both the professional staff and for the department as a whole. Because the executive director regularly participates in non-audit management activities such as planning and committee meetings, the department-wide target is set at 75 percent. The target for Internal Audit professional staff, not including the executive director, is 80 percent.

By the quarter ended June 30, 2021, Internal Audit had achieved cumulative productivity of 77 percent, and the professional staff achieved cumulative productivity of 83 percent.