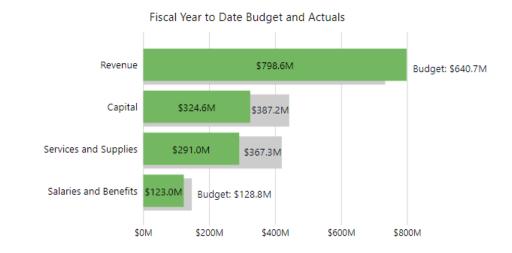

y the State.



Total expenses for the M2 Program of \$290.2 million underran the budget by \$98.7 million, primarily due to lower than anticipated project payment requests from local jurisdictions for the Regional Capacity Program (\$30.9 million), Community-Based Transit Circulators Program (\$8 million), Regional Traffic Signal Synchronization Program (\$4.6 million), and Environmental Cleanup Program (\$4.2 million). Additionally, there were less construction and right-of-way (ROW) expenditures compared to the budget through the quarter for the Interstate 405 (I-405) Improvement Project (\$19.5 million), State Route 55 (SR-55) Widening Project from Interstate 5 (I-5) to I-405 (\$17.5 million), and I-5 Widening Project from State Route 73 to El Toro Road (\$8.9 million).

#### Summary



Overall, revenue of \$798.6 million exceeded the budget by \$157 million, primarily due to the timing of grant revenue including CARES Act funds received based on corresponding expenses (\$75.9 million), greater than anticipated sales tax receipts (\$51.7 million), and earnings on cash reserves (\$23.4 million).

Capital expenses of \$324.6 million underran the budget by \$62.6 million, primarily due to less construction and ROW expenses compared to the budget for the I-405 Improvement Project and the SR-55, I-5, to I-405 project.

Services and supplies expenses of \$291 million underran the budget by \$76.3 million, primarily due to an underrun in contributions to local agencies based on less project payment requests for competitive M2 programs. Additionally, as-needed services and supp