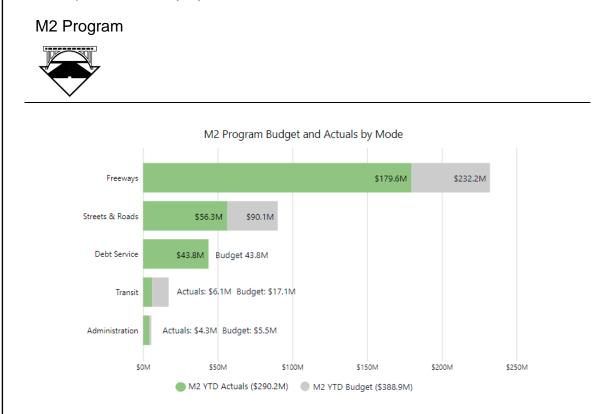

revenue of \$7.7 million exceeded the budget by \$2.1 million, which is the result of prior year operating revenue received in the current FY from the State of California for the Freeway Service Patrol (FSP) Program. Expenses for the program of \$4.5 million underran the budget by \$1.1 million primarily due to lower fuel cost for contracted tow service for the FSP Program (\$0.9 million). Fuel cost for this program is variable, and due to lower fuel costs, invoices received were lower than anticipated. The remainder of the underrun (\$0.2 million) was the result of a California Highway Patrol dispatcher position to support FSP, which will not be paid by OCTA as originally anticipated. Due to availability of California fuel tax funds, the position will be paid for directly by the State.



Total expenses for the M2 Program of \$290.2 million underran the budget by \$98.7 million, primarily due to lower than anticipated project payment requests from local jurisdictions for the Regional Capacity Program (\$30.9 million), Community-Based Transit Circulators Program (\$8 million), Regional Traffic Signal Synchronization Program (\$4.6 million), and Environmental Cleanup Program (\$4.2 million). Additionally, there were less construction and right-of-way (ROW) expenditures compared to the budget through the quarter for the Interstate 405 (I-405) Improvement Project (\$19.5 million), State Route 55 (SR-55) Widening Project from Interstate 5 (I-5) to I-405 (\$17.5 million), and I-5 Widening Project from State Route 73 to El Toro Road (\$8.9 million).

#### Summary



Overall, rev