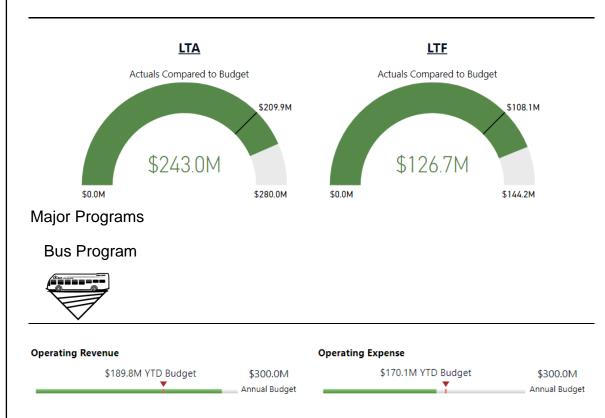

of \$243 million are \$33.1 million higher than the budget and LTF sales tax receipts of \$126.7 million are \$18.6 million higher than the budget. Sales tax figures are outperforming the budget because receipts finished stronger than anticipated in the final quarter of FY 2019-20 and although the budget included a forecasted decrease in sales tax due to the coronavirus (COVID-19) pandemic, sales tax receipts are increasing for LTA and Transportation Development Act (TDA) through the third quarter. Year-to-date sales tax receipts are up for LTA (2.3 percent) and TDA (2.5 percent) from the same period last year. The year-to-date growth in sales tax is due to a tremendous increase in third quarter receipts. LTA grew by 28 percent and TDA grew by 27 percent from the same quarter last year.



Bus Program operating revenue of \$276.3 million exceeded the budget by \$86.5 million, primarily due to the timing of CARES Act funds received to support operations in the amount of \$44.4 million. Additionally, higher than anticipated LTF sales tax revenue contributed \$18.6 million to the variance. Federal grant revenue for bus operations exceeded the budget by \$8.3 million due to the ability of staff to seek reimbursement for grant funds earlier than anticipated due to expenditures occurring earlier than anticipated. Lastly, earnings on cash balances exceeded the budget by \$7.2 million due to better than anticipated market performance.

Bus Program operating expenses of \$157.1 million underran the budget by \$13 million, primarily due to vacancies for coach operators, maintenance