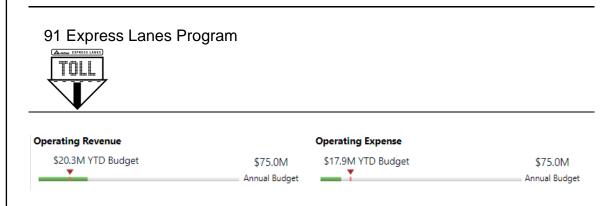

| Capital Expense   |                          |
|-------------------|--------------------------|-------------------|--------------------------|
| \$2.6M YTD Budget | \$23.6M<br>Annual Budget | \$2.6M YTD Budget | \$23.6M<br>Annual Budget |

Rail Program capital revenue of \$4.3 million exceeded the budget by \$1.7 million due to prior FY grant revenue received in the current FY for construction of the Laguna Niguel to San Juan Capistrano Passing Siding project. Capital expenses of \$4.5 million overran by \$1.9 million due to the timing of two construction contracts for the rehabilitation of six Orange County Metrolink stations, which occurred earlier in the FY than anticipated. The variance will be resolved in the fourth quarter when the actuals align with the budget.



The 91 Express Lanes Program operating revenue of \$31.8 million exceeded the budget by \$11.5 million, primarily due to higher than anticipated traffic volumes (\$9.7 million). After budgeting conservatively due to COVID-19, volumes have rebounded faster than anticipated. The remainder is due to earnings on cash reserves which has benefitted from higher than anticipated performance. Operating expenses of \$12.4 million underran by \$5.6 million, primarily due to as-needed expenses associated with toll road account servicing, project support, marketing, and legal services (\$3.6 million). Additionally, equipment maintenance underran due to the timing of expenses for the Toll Gantry Infrastructure project (\$1.9 million). The project, led by the California Department of Transportation, wa