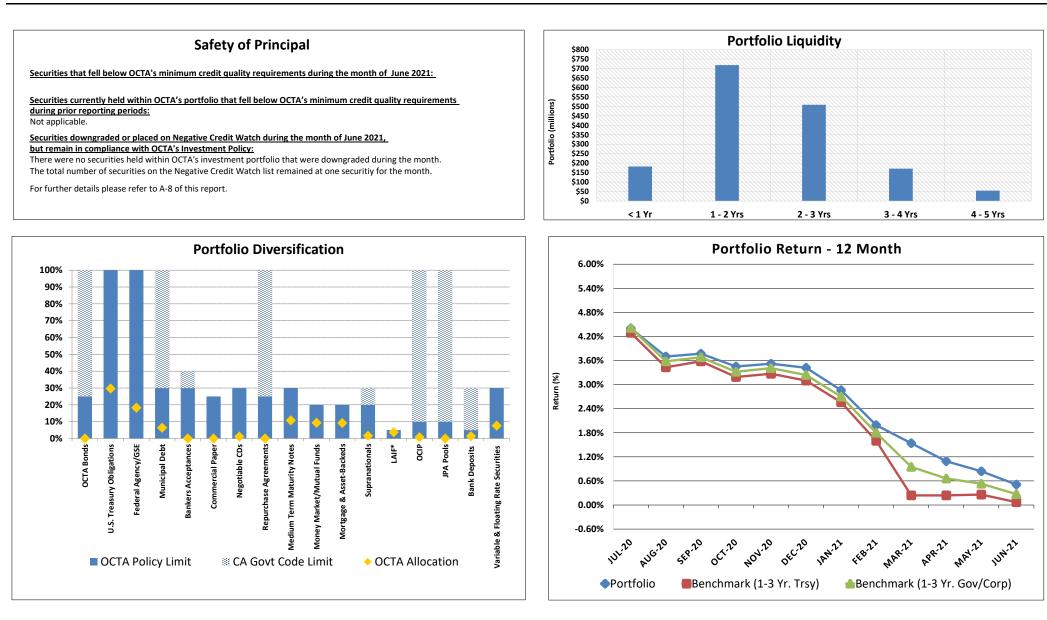

#### Overview

The Orange County Transportation Authority has a comprehensive investment and debt program to fund its immediate and long-term cash flow demands. Each month, the Treasurer submits a report detailing investment allocation, performance, compliance, outstanding debt balances, and credit ratings for the Orange County Transportation Authority's debt program. This report is for the month ending June 30, 2021.