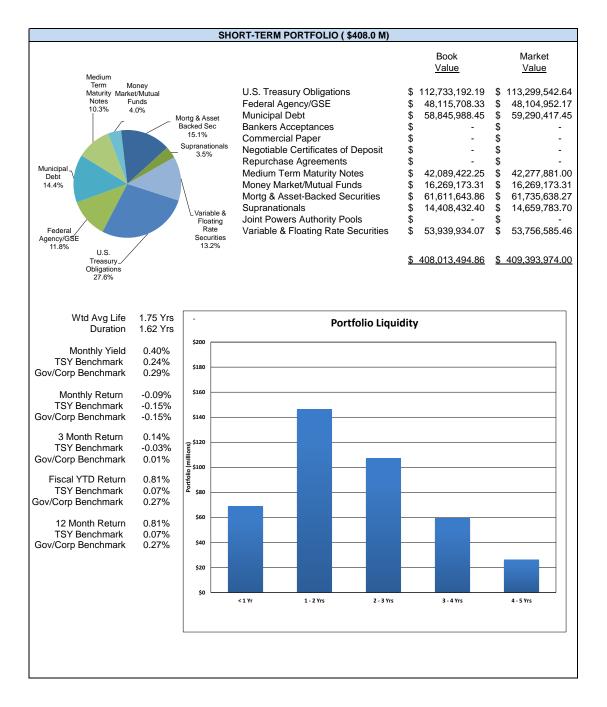

#### Overview

The Orange County Transportation Authority has a comprehensive investment and debt program to fund its immediate and long-term cash flow demands. Each month, the Treasurer submits a report detailing investment allocation, performance, compliance, outstanding debt balances, and credit ratings for the Orange County Transportation Authority's debt program. This report is for the month ending June 30, 2021.