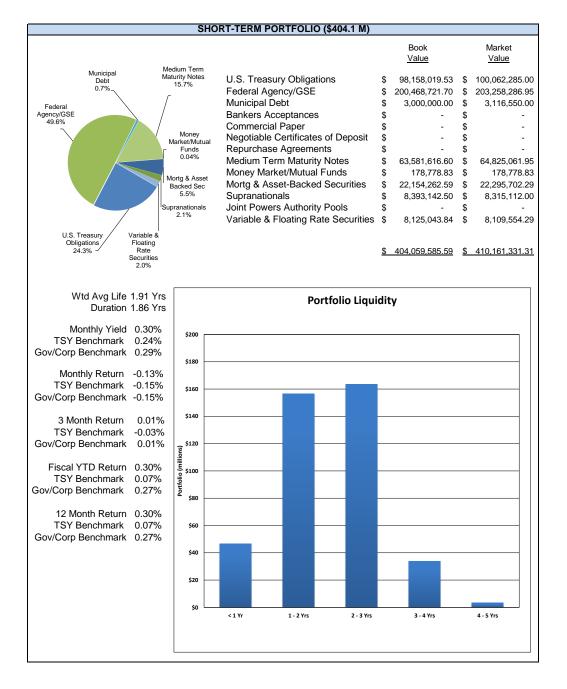

Reserve Funds Portfolio        | \$            | 25,303,558      |                | ,           |                        | -             |
| Total Portfolio Subject to Indenture | \$            | 25,314,111      |                |             |                        |               |
| Portfolio Total                      | \$            | 1,996,169,783   |                |             |                        |               |

\*Reflects portion of Liquid Portfolio subject to Indenture

#### Investment Manager Diversification and Maturity Schedules

#### MetLife Investment Management 6/30/2021



#### Investment Manager Diversification and Maturity Schedules

#### PFM 6/30/2021



#### Investment Manager Diversification and Maturity Schedules

#### Chandler Asset Management 6/30/2021



#### Investment Manager Diversification and Maturity Schedules

#### Payden & Rygel 6/30/2021



**Portfolio Composition** 







# Rating Downgrades & Negative Credit Watch 6/30/2021

| Investment Manager / Security                             | Pa                    | r Amount        | Maturity   | <u>S&amp;P</u> | Moody's | Fitch Ratings |
|-----------------------------------------------------------|-----------------------|-----------------|------------|----------------|---------|---------------|
| Negative Credit Watch:                                    |                       |                 |            |                |         |               |
| Chandler Asset Management                                 |                       |                 |            |