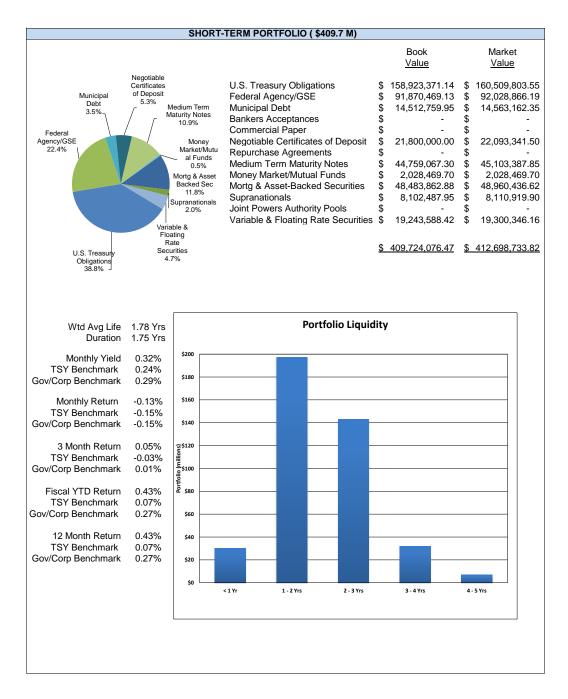

| 68              | AAA/Aaa        | 30 days     | Min. A2/A              | Max. 5 years  |
| Total Reserve Funds Portfolio        | \$            | 25,303,558      |                | ,           |                        | -             |
| Total Portfolio Subject to Indenture | \$            | 25,314,111      |                |             |                        |               |
| Portfolio Total                      | \$            | 1,996,169,783   |                |             |                        |               |

\*Reflects portion of Liquid Portfolio subject to Indenture

#### Investment Manager Diversification and Maturity Schedules

#### MetLife Investment Management 6/30/2021



#### Investment Manager Diversification and Maturity Schedules

#### PFM 6/30/2021



#### Investment Manager Diversification and Maturity Schedules

#### Chandler Asset Management 6/30/2021



#### Investment Manager Diversification and Maturity Schedules

#### Payden & Rygel 6/30/2021



**Portfolio Composition** 







# Rating Downgrades & Negative Credit Watch 6/30/2021

| Investment Manager / Security                             | Pa                    | r Amount        | Maturity   | <u>S&amp;P</u> | Moody's | Fitch Ratings |
|-----------------------------------------------------------|-----------------------|-----------------|------------|----------------|---------|---------------|
| Negative Credit Watch:                                    |                       |                 |            |                |         |               |
| Chandler Asset Managem