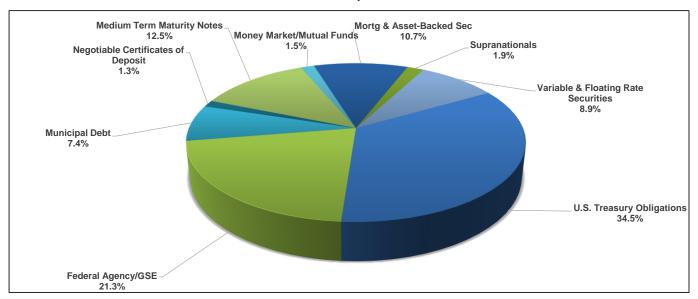

|
| Total Portfolio Subject to Indenture | \$            | 25,314,111      |                |             |                        |               |
| Portfolio Total                      | \$            | 1,996,169,783   |                |             |                        |               |

\*Reflects portion of Liquid Portfolio subject to Indenture

#### Investment Manager Diversification and Maturity Schedules

#### MetLife Investment Management 6/30/2021



#### Investment Manager Diversification and Maturity Schedules

#### PFM 6/30/2021



#### Investment Manager Diversification and Maturity Schedules

#### Chandler Asset Management 6/30/2021



#### Investment Manager Diversification and Maturity Schedules

#### Payden & Rygel 6/30/2021



**Portfolio Composition** 







# Rating Downgrades & Negative Credit Watch 6/30/2021

| Investment Manager / Security                             | Pa                    | r Amount        | Maturity   | <u>S&amp;P</u> | Moody's | Fitch Ratings |
|-----------------------------------------------------------|-----------------------|-----------------|------------|----------------|---------|---------------|
| Negative Credit Watch:                                    |                       |                 |            |                |         |               |
| Chandler Asset Management                                 |                       |                 |            |                |         |               |
| US Bancorp                                                | \$                    | 4,500,000