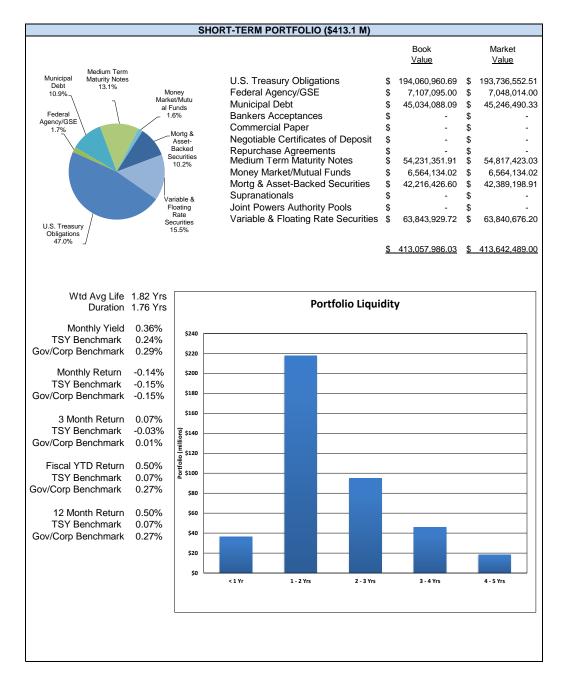

|                        | -             |
| Total Portfolio Subject to Indenture | \$            | 25,314,111      |                |             |                        |               |
| Portfolio Total                      | \$            | 1,996,169,783   |                |             |                        |               |

\*Reflects portion of Liquid Portfolio subject to Indenture

#### Investment Manager Diversification and Maturity Schedules

#### MetLife Investment Management 6/30/2021



#### Investment Manager Diversification and Maturity Schedules

#### PFM 6/30/2021



#### Investment Manager Diversification and Maturity Schedules

#### Chandler Asset Management 6/30/2021



#### Investment Manager Diversification and Maturity Schedules

#### Payden & Rygel 6/30/2021



**Portfolio Composition** 







# Rating Downgrades & Negative Credit Watch 6/30/2021

| Investment Manager / Security                             | Pa                    | r Amount        | Maturity   | <u>S&amp;P</u> | Moody's | Fitch Ratings |
|-----------------------------------------------------------|-----------------------|-----------------|------------|----------------|---------|---------------|
| Negative Credit Watch:                                    |                       |                 |            |                |         |               |
| Chandler Asset Management                                 |                       |                 |            |                |         |               |
| US Bancorp                                                | \$