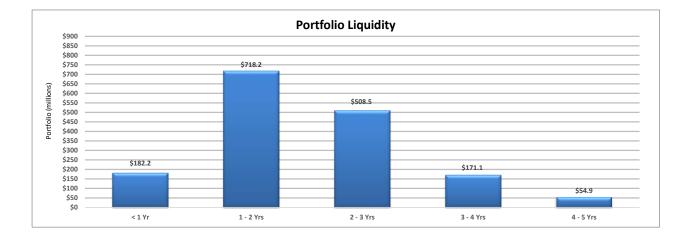

#### Overview

The Orange County Transportation Authority has a comprehensive investment and debt program to fund its immediate and long-term cash flow demands. Each month, the Treasurer submits a report detailing investment allocation, performance, compliance, outstanding debt balances, and credit ratings for the Orange County Transportation Authority's debt program. This report is for the month ending June 30, 2021.