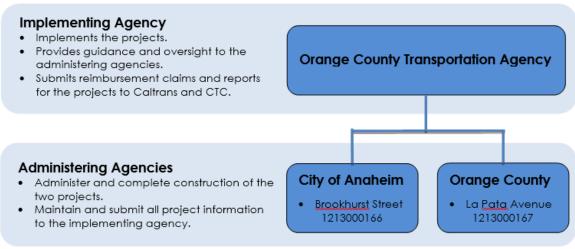

#### Overview

The California Department of Finance has conducted an audit of Proposition 1B funds awarded to the Orange County Transportation Authority for the Lakeview Avenue Grade Separation, Brookhurst Street Improvements, La Pata Avenue Phase 1, and Laguna Niguel to San Juan Capistrano Passing Siding projects. The audit report found that expenditures were generally in compliance with project agreements and program guidelines; however, four observations were made related to unsupported contract change order expenditures, late submission of final delivery reports, reporting of project benefits/outcomes, and oversight of administering agencies' procurement processes. The results of the audit were transmitted to the California Department of Transportation, which will be responsible for developing a corrective action plan for final disposition of these observations and related recommendations.