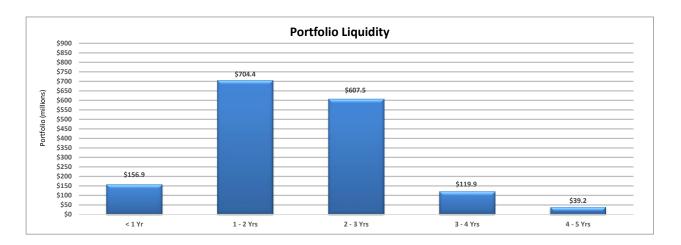

#### **Overview**

The Orange County Transportation Authority has a comprehensive investment and debt program to fund its immediate and long-term cash flow demands. Each month, the Treasurer submits a report detailing investment allocation, performance, compliance, outstanding debt balances, and credit ratings for the Orange County Transportation Authority's debt program. This report is for the month ending March 31, 2021.