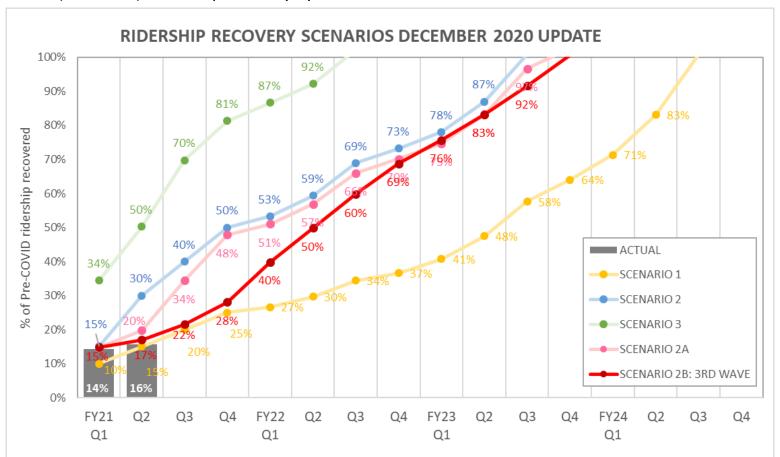

### **Ridership Recovery Forecast Scenarios**

### **Planning Scenarios:**

- 1 Muted Recovery (Worst Case): Major economic downturn. Ridership recovery prolonged until Fiscal Year (FY) 2024 Quarter 3
- 2 Recession (Medium Case): Medical crisis triggers recession. Ridership recovery by FY23 Quarter 3
- 2A Surge (Adjusted Medium Case): Surge in infections delays ridership recovery to FY23 Quarter 4.
- 2B 3<sup>rd</sup> Wave (Adjusted Medium 2A Case): Surge in infections delays ridership recovery to FY23 Quarter 4.
- 3 No Recession (Best Case): Ridership recovery by FY22 Quarter 3

### Revenue

Ridership Recovery Forecast Scenario 2B