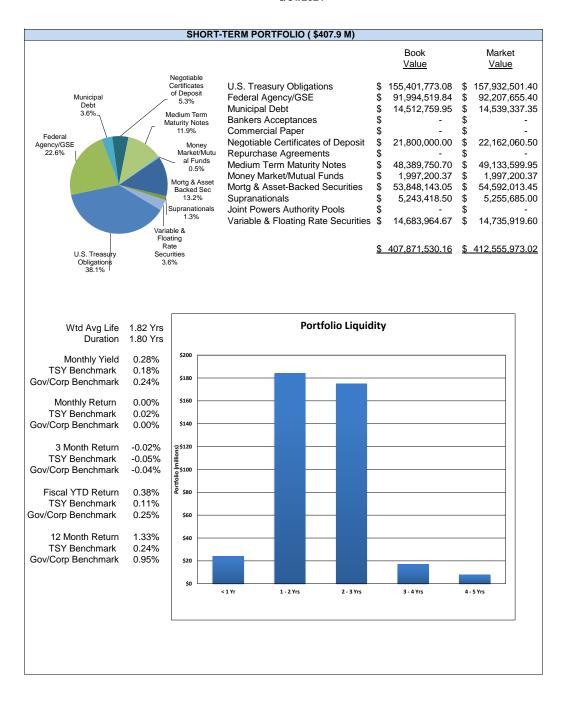

### 11. Orange County Transportation Authority Investment and Debt Programs Report - March 2021

Robert Davis/Andrew Oftelie

#### **Overview**

The Orange County Transportation Authority has a comprehensive investment and debt program to fund its immediate and long-term cash flow demands. Each month, the Treasurer submits a report detailing investment allocation, performance, compliance, outstanding debt balances, and credit ratings for the Orange County Transportation Authority's debt program. This report is for the month ending March 31, 2021.

#### Recommendation

Receive and file as an information item.