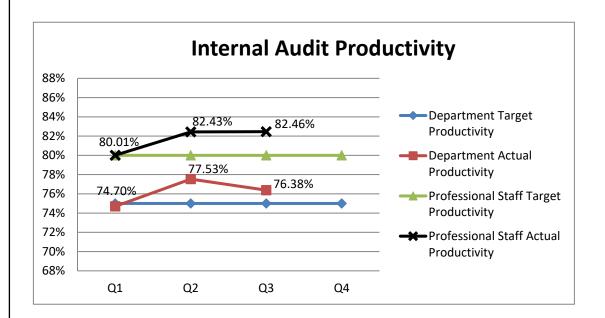

### Internal Audit Productivity

Internal Audit measures the productivity of the department by calculating a productivity ratio. The ratio, used broadly throughout the audit industry, measures the amount of time auditors spend on audit projects versus time spent on administrative duties. Productivity goals are established for both the professional staff and for the department. Because the executive director regularly participates in non-audit management activities such as planning and committee meetings, the department-wide target is set at 75 percent. The target for internal audit professional staff, not including the executive director, is 80 percent.

For the third quarter ended March 31, 2021, Internal Audit achieved productivity of 76 percent, and the professional staff achieved productivity of 82 percent.

| Audit Activity                                    | Project<br>Number | Description                                 | Primary<br>Audit Type | Planned<br>Staff<br>Hours |       |       | Status<br>(Date Issued) |
|---------------------------------------------------|-------------------|---------------------------------------------|-----------------------|---------------------------|-------|-------|-------------------------|
| Internal Audit Administration                     | 1                 |                                             |                       |                           |       |       |                         |
| Board and Committee Meetings                      |                   |                                             |                       | 180                       | 127   | 53    |                         |
| Executive Steering and Agenda Setting<br>Meetings |                   |                                             |                       | 180                       | 114.5 | 66    |                         |
| Internal Audit Staff Meetings                     |                   |                                             |                       | 150                       | 85.5  | 65    |                         |
| Other Administration                              |                   |                                             |                       | 1,250                     | 987   | 263   |                         |
|                                                   |                   |                                             | Total Hours (B)       | 6,910                     | 5,578 | 1,332 |                         |
|                                                   |                   | Department Target<br>Target Efficiency - Pr |                       |                           |       |       | 75%<br>80%              |