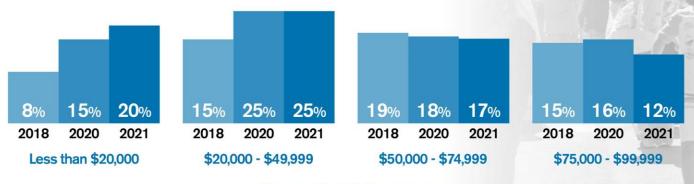

**Household Incomes** 

METROLINK.

of current riders report household incomes below \$50,000,

in 2018

as compared to just 23%