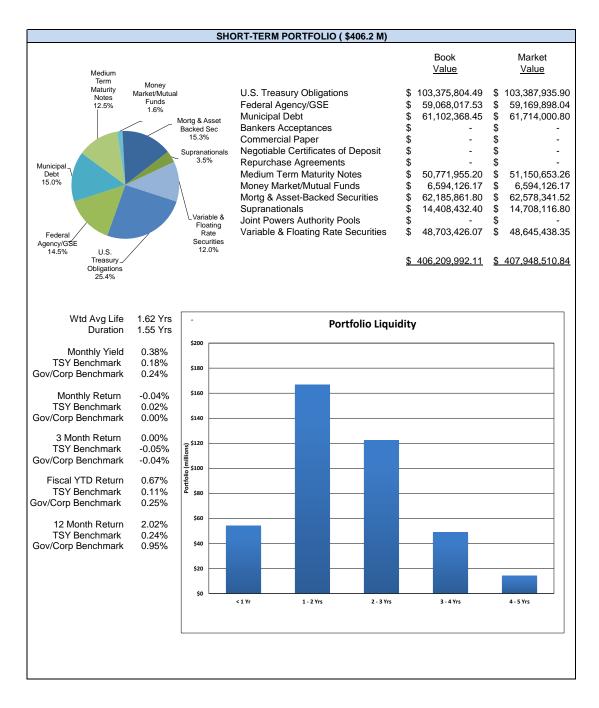

### 11. Orange County Transportation Authority Investment and Debt Programs Report - March 2021

Robert Davis/Andrew Oftelie

#### **Overview**

The Orange County Transportation Authority has a comprehensive investment and debt program to fund its immediate and long-term cash flow demands. Each month, the Treasurer submits a report detailing investment allocation, performance, compliance, outstanding debt balances, and credit ratings for the Orange County Transportation Authority's debt program. This report is for the month ending March 31, 2021.

#### Recommendation

Receive and file as an information item.