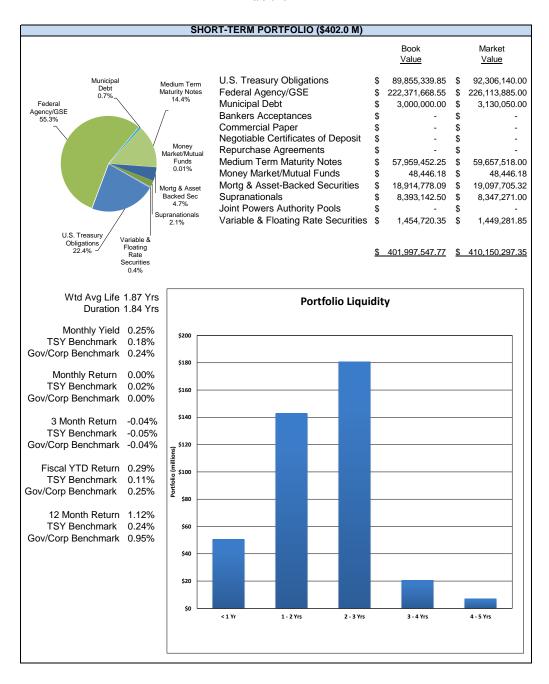

### 11. Orange County Transportation Authority Investment and Debt Programs Report - March 2021

Robert Davis/Andrew Oftelie

#### **Overview**

The Orange County Transportation Authority has a comprehensive investment and debt program to fund its immediate and long-term cash flow demands. Each month, the Treasurer submits a report detailing investment allocation, performance, compliance, outstanding debt balances, and credit ratings for the Orange County Transportation Authority's debt program. This report is for the month ending March 31, 2021.

#### Recommendation

Receive and file as an information item.