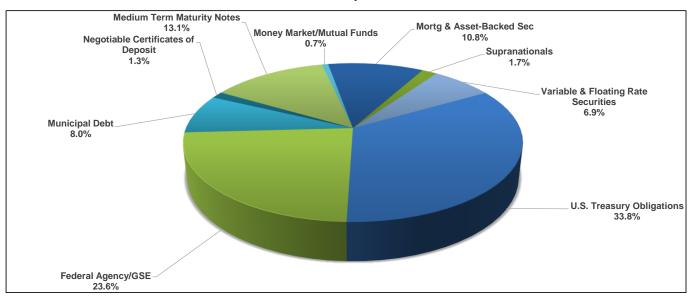

#### **Overview**

The Orange County Transportation Authority has a comprehensive investment and debt program to fund its immediate and long-term cash flow demands. Each month, the Treasurer submits a report detailing investment allocation, performance, compliance, outstanding debt balances, and credit ratings for the Orange County Transportation Authority's debt program. This report is for the month ending March 31, 2021.