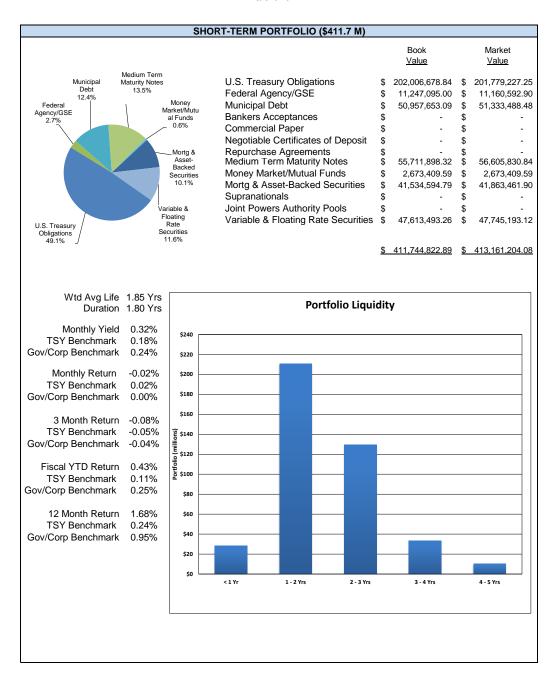

### 11. Orange County Transportation Authority Investment and Debt Programs Report - March 2021

Robert Davis/Andrew Oftelie

#### **Overview**

The Orange County Transportation Authority has a comprehensive investment and debt program to fund its immediate and long-term cash flow demands. Each month, the Treasurer submits a report detailing investment allocation, performance, compliance, outstanding debt balances, and credit ratings for the Orange County Transportation Authority's debt program. This report is for the month ending March 31, 2021.

#### Recommendation

Receive and file as an information item.