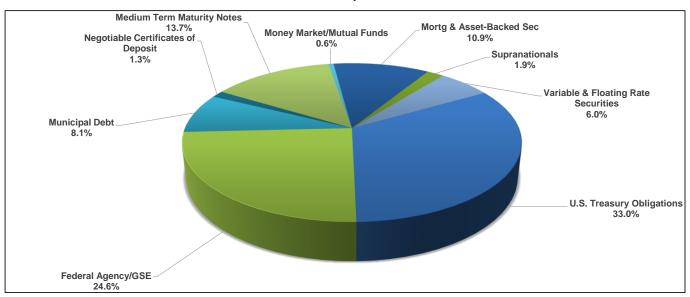

# 6. Orange County Transportation Authority Investment and Debt Programs Report - February 2021 Robert Davis/Andrew Oftelie

## Overview

The Orange County Transportation Authority has a comprehensive investment and debt program to fund its immediate and long-term cash flow demands. Each month, the Treasurer submits a report detailing investment allocation, performance, compliance, outstanding debt balances, and credit ratings for the Orange County Transportation Authority's debt program. This report is for the month ending February 28, 2021. The report has been reviewed and is consistent with the investment practices contained in the Investment Policy.

## Recommendation

Receive and file as an information item.