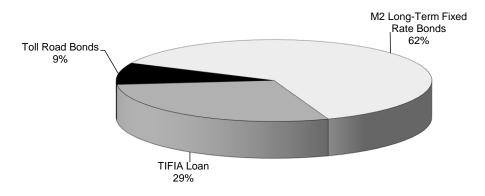

#### 5. Transportation Infrastructure Finance and Innovation Loan Interest Rate Reset Form of Financing Documents

Andrew Oftelie, Chief Financial Officer (CFO), discussed the following on this item:

- Background on why the Orange County Transportation Authority (OCTA) has this loan.
- The Interstate 405 (I-405) freeway and using Measure M funds on Transportation Infrastructure Finance and Innovation Act (TIFIA) loan of \$629 million loan and OCTA has drawn \$287 million on the loan and are paying a fixed rate of 2.91 percent.
- Staff is recommending the Committee to approve the necessary documents to terminate the existing loan and establish a new loan with the Build America Bureau (Bureau) that administers TIFIA loans.
- OCTA would pay back the Bureau and establish a new loan at whatever the 30-year treasuries plus one basis point, then draw from the amount OCTA already had outstanding.

## 5. (Continued)

- At the time, OCTA looked at using toll revenue bonds and compared that to a loan from the Bureau. The payment term was more flexible, and it was a lower rate.
- The weight is not a negotiable number. Benefits at the time the Board had to approve allowed for important policy decisions.
- TIFIA loan is a crucial part of the I-405 project.
- The interest rate is at a historically low rate. The Bureau doesn't have a process in place for a straight re-financing. OCTA has worked with the Bureau, and there will be no other changes with the terms of the loan.
- Asking Committee to approve three documents:
  - 1) To Terminate existing loan
  - 2) New loan documents
  - 3) Supplemental documents
- Bond Counsel is online to answer questions.