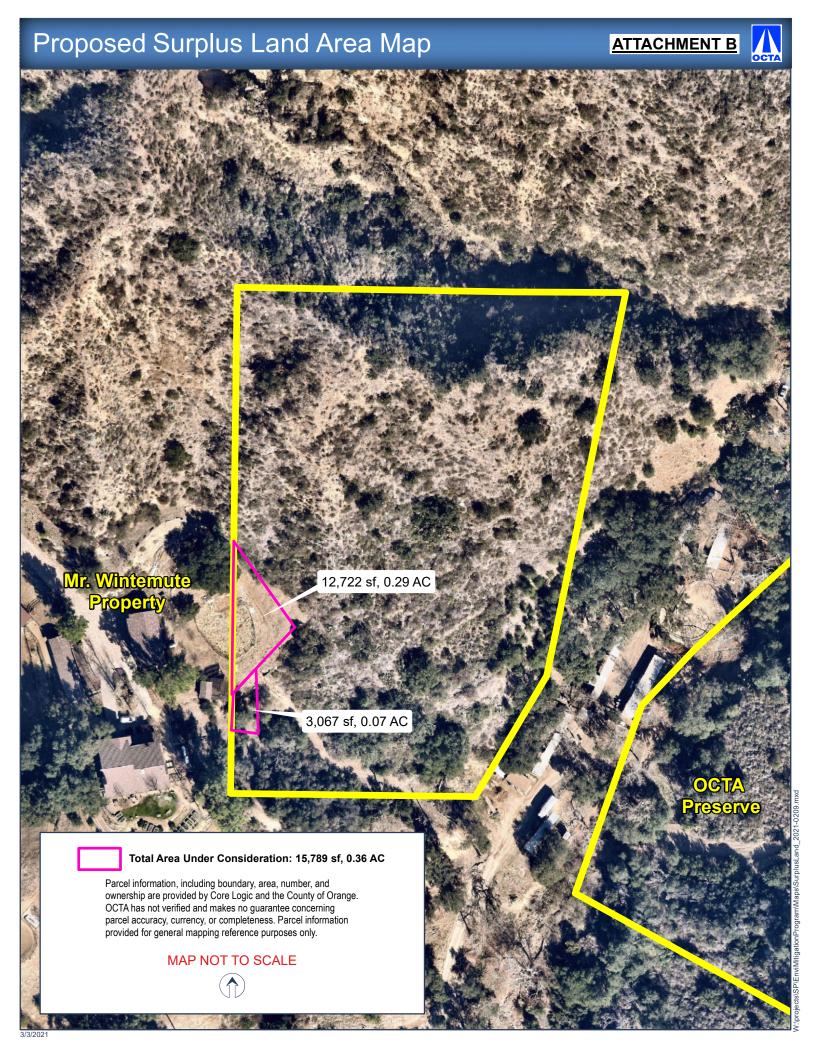

## 7. Approval to Sell Surplus Land

Joe Gallardo/James G. Beil

## Overview

As part of the Measure M2 Freeway Environmental Mitigation Program, the Orange County Transportation Authority acquired the Trabuco Rose Preserve, formerly Ferber Ranch, to be maintained in perpetuity as a conservation property. A small portion of the Trabuco Rose Preserve, determined to have no biological value, is recommended to be sold as surplus land to an adjacent property by the Orange County Transportation Authority; therefore, staff is seeking approval to sell a portion of the Trabuco Rose Preserve as surplus land under the Surplus Land Act (Government Code Section 54220 et seq.).

## Recommendations

- Α. Declare the 0.36-acre parcel located within the Trabuco Preserve surplus land, Rose as pursuant Government Code Section 54221(b), that is no longer necessary for the Orange County Transportation Authority's use.
- B. Direct staff to sell the surplus land parcel located within the Trabuco Rose Preserve.
- C. Authorize the Chief Executive Officer to execute the necessary documents to complete the sale of the surplus land for the offer price of \$13,400.