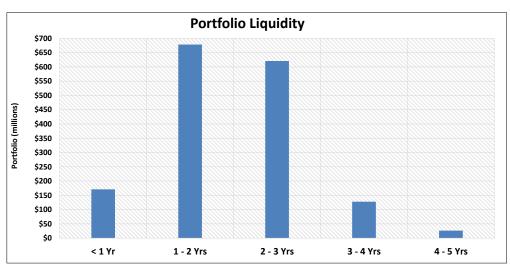

# 6. Orange County Transportation Authority Investment and Debt Programs Report - February 2021 Robert Davis/Andrew Oftelie

## Overview

The Orange County Transportation Authority has a comprehensive investment and debt program to fund its immediate and long-term cash flow demands. Each month, the Treasurer submits a report detailing investment allocation, performance, compliance, outstanding debt balances, and credit ratings for the Orange County Transportation Authority's debt program. This report is for the month ending February 28, 2021. The report has been reviewed and is consistent with the investment practices contained in the Investment Policy.