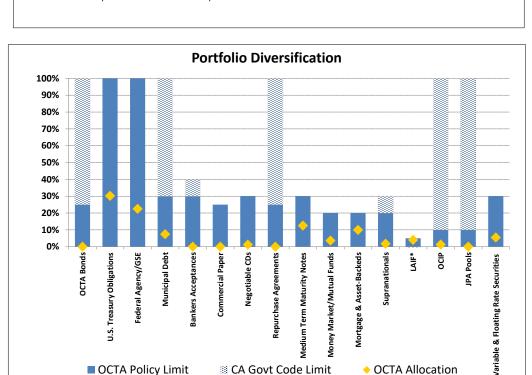

# 6. Orange County Transportation Authority Investment and Debt Programs Report - February 2021 Robert Davis/Andrew Oftelie

## Overview

The Orange County Transportation Authority has a comprehensive investment and debt program to fund its immediate and long-term cash flow demands. Each month, the Treasurer submits a report detailing investment allocation, performance, compliance, outstanding debt balances, and credit ratings for the Orange County Transportation Authority's debt program. This report is for the month ending February 28, 2021. The report has been reviewed and is consistent with the investment practices contained in the Investment Policy.