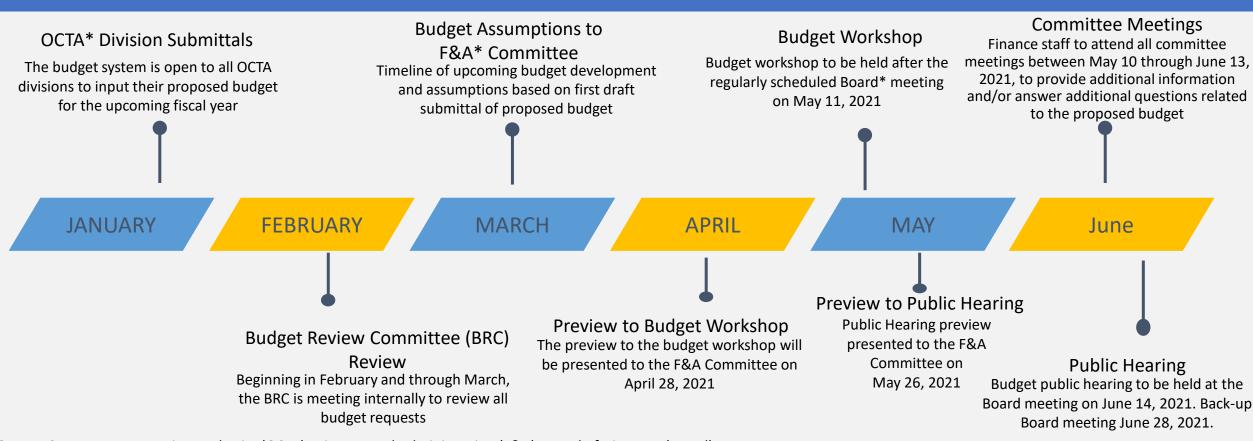

## 9. Fiscal Year 2021-22 Budget Assumptions

Victor Velasquez/Andrew Oftelie

Staff is in the process of developing the fiscal year 2021-22 annual budget. Staff will be presenting revenue and expenditure assumptions for the committee's consideration.