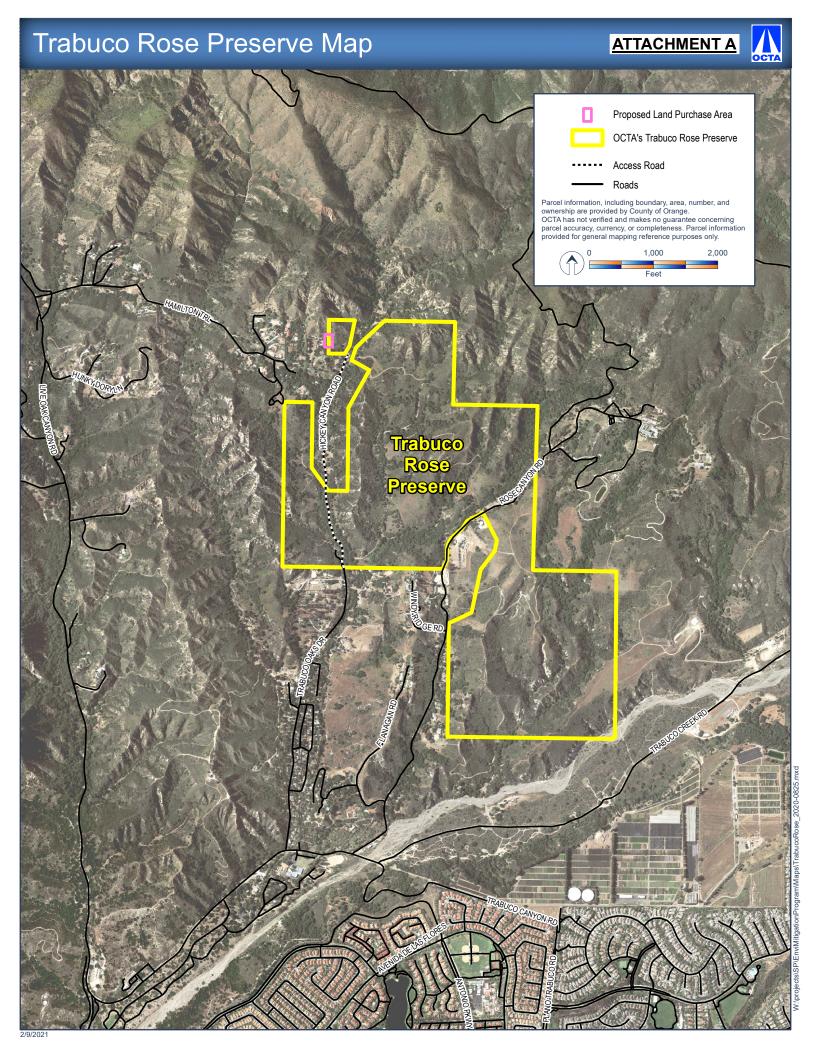

## 7. Approval to Sell Surplus Land

Joe Gallardo/James G. Beil

## Overview

As part of the Measure M2 Freeway Environmental Mitigation Program, the Orange County Transportation Authority acquired the Trabuco Rose Preserve, formerly Ferber Ranch, to be maintained in perpetuity as a conservation property. A small portion of the Trabuco Rose Preserve, determined to have no biological value, is recommended to be sold as surplus land to an adjacent property by the Orange County Transportation Authority; therefore, staff is seeking approval to sell a portion of the Trabuco Rose Preserve as surplus land under the Surplus Land Act (Government Code Section 54220 et seq.).

## Recommendations

- Α. Declare the 0.36-acre parcel located within the Trabuco Preserve surplus land, Rose as pursuant Government Code Section 54221(b), that is no longer necessary for the Orange County Transportation Authority's use.
- B. Direct staff to sell the surplus land parcel located within the Trabuco Rose Preserve.
- C. Authorize the Chief Executive Officer to execute the necessary documents to complete the sale of the surplus land for the offer price of \$13,400.