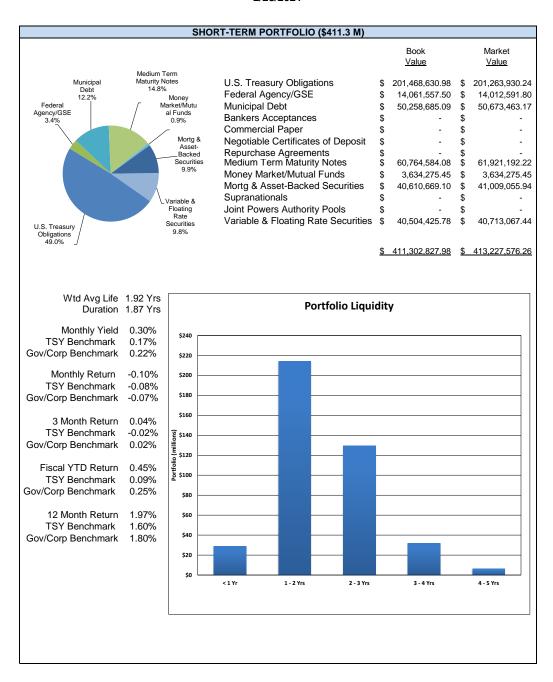

# 6. Orange County Transportation Authority Investment and Debt Programs Report - February 2021 Robert Davis/Andrew Oftelie

## Overview

The Orange County Transportation Authority has a comprehensive investment and debt program to fund its immediate and long-term cash flow demands. Each month, the Treasurer submits a report detailing investment allocation, performance, compliance, outstanding debt balances, and credit ratings for the Orange County Transportation Authority's debt program. This report is for the month ending February 28, 2021. The report has been reviewed and is consistent with the investment practices contained in the Investment Policy.

## Recommendation

Receive and file as an information item.