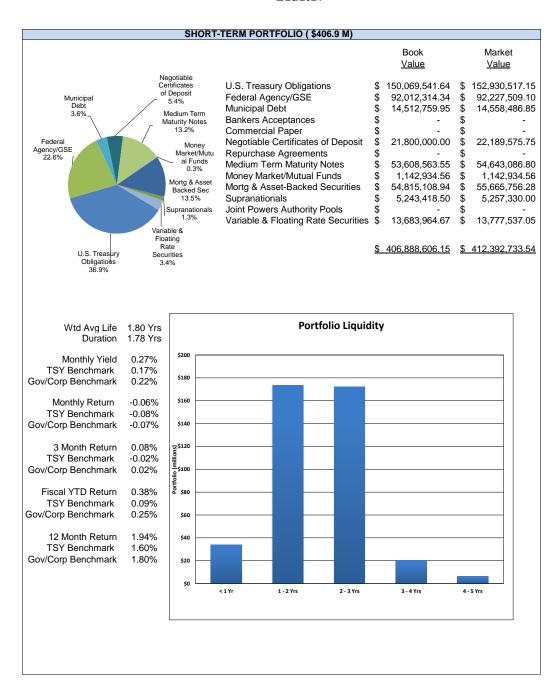

# 6. Orange County Transportation Authority Investment and Debt Programs Report - February 2021 Robert Davis/Andrew Oftelie

## Overview

The Orange County Transportation Authority has a comprehensive investment and debt program to fund its immediate and long-term cash flow demands. Each month, the Treasurer submits a report detailing investment allocation, performance, compliance, outstanding debt balances, and credit ratings for the Orange County Transportation Authority's debt program. This report is for the month ending February 28, 2021. The report has been reviewed and is consistent with the investment practices contained in the Investment Policy.

## Recommendation

Receive and file as an information item.