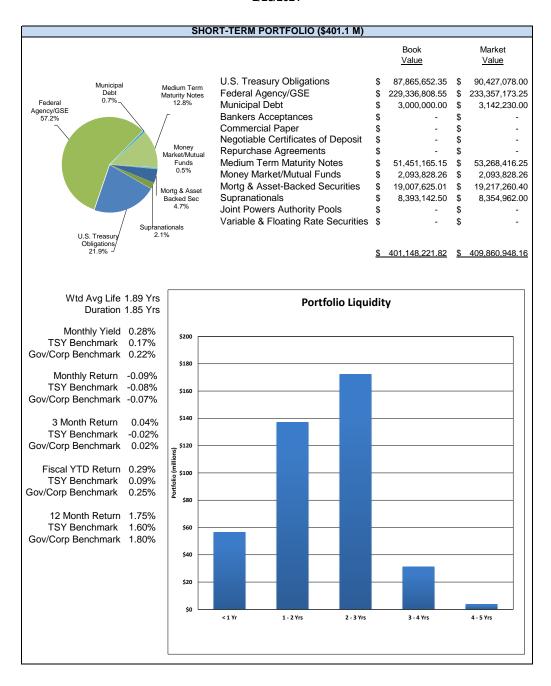

# 6. Orange County Transportation Authority Investment and Debt Programs Report - February 2021 Robert Davis/Andrew Oftelie

## Overview

The Orange County Transportation Authority has a comprehensive investment and debt program to fund its immediate and long-term cash flow demands. Each month, the Treasurer submits a report detailing investment allocation, performance, compliance, outstanding debt balances, and credit ratings for the Orange County Transportation Authority's debt program. This report is for the month ending February 28, 2021. The report has been reviewed and is consistent with the investment practices contained in the Investment Policy.

## Recommendation

Receive and file as an information item.