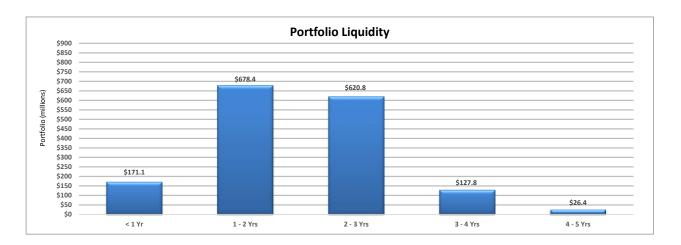

# 6. Orange County Transportation Authority Investment and Debt Programs Report - February 2021 Robert Davis/Andrew Oftelie

## Overview

The Orange County Transportation Authority has a comprehensive investment and debt program to fund its immediate and long-term cash flow demands. Each month, the Treasurer submits a report detailing investment allocation, performance, compliance, outstanding debt balances, and credit ratings for the Orange County Transportation Authority's debt program. This report is for the month ending February 28, 2021. The report has been reviewed and is consistent with the investment practices contained in the Investment Policy.

## Recommendation

Receive and file as an information item.