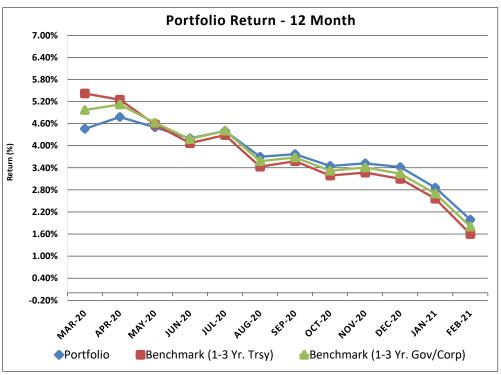

# 6. Orange County Transportation Authority Investment and Debt Programs Report - February 2021 Robert Davis/Andrew Oftelie

## Overview

The Orange County Transportation Authority has a comprehensive investment and debt program to fund its immediate and long-term cash flow demands. Each month, the Treasurer submits a report detailing investment allocation, performance, compliance, outstanding debt balances, and credit ratings for the Orange County Transportation Authority's debt program. This report is for the month ending February 28, 2021. The report has been reviewed and is consistent with the investment practices contained in the Investment Policy.

## Recommendation

Receive and file as an information item.