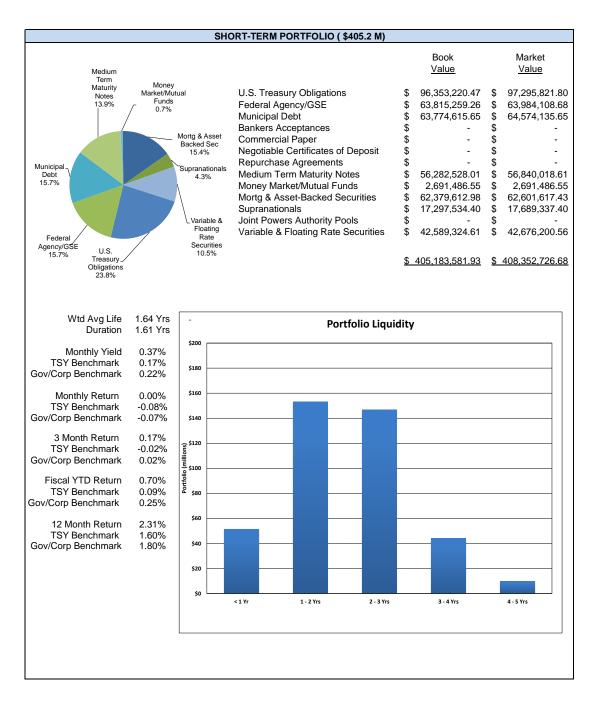

# 6. Orange County Transportation Authority Investment and Debt Programs Report - February 2021 Robert Davis/Andrew Oftelie

## Overview

The Orange County Transportation Authority has a comprehensive investment and debt program to fund its immediate and long-term cash flow demands. Each month, the Treasurer submits a report detailing investment allocation, performance, compliance, outstanding debt balances, and credit ratings for the Orange County Transportation Authority's debt program. This report is for the month ending February 28, 2021. The report has been reviewed and is consistent with the investment practices contained in the Investment Policy.

## Recommendation

Receive and file as an information item.