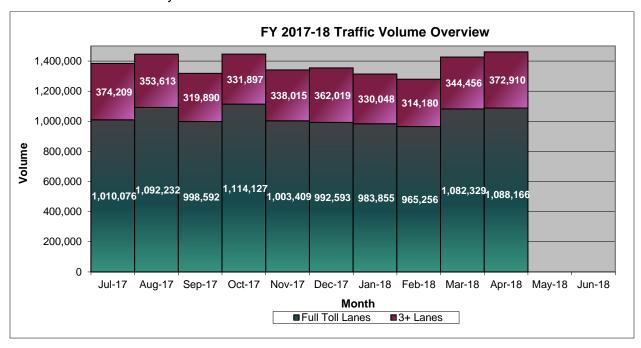

#### **OCTA Traffic and Revenue Summary**

The chart below reflects the total trips breakdown between Full Toll trips and HOV3+ trips for FY 2017-18 on a monthly basis.

The chart below reflects the gross potential revenue breakdown between Full Toll trips and HOV3+ trips for FY 2017-18 on a monthly basis.