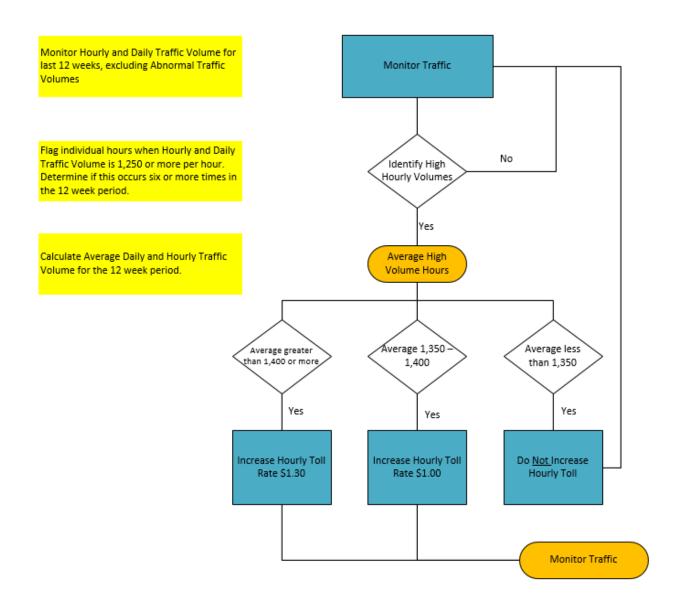

#### **RCTC PEAK-HOUR VOLUMES**

RCTC regularly evaluates traffic volumes for peak period hours where Express Lanes performance is degraded and either increases or decreases tolls. Tolls rates were adjusted twice in April to improve the level of service in the peak hours where demand exceeded capacity. Hourly rates that have been increased are highlighted in green. Hourly rates that have been decreased are highlighted in red. Hours that are flagged for continued evaluation are highlighted in yellow.