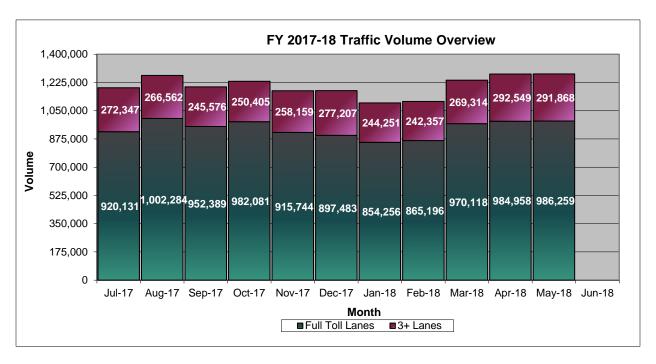

#### **OCTA Traffic and Revenue Summary**

The chart below reflects the total trips breakdown between Full Toll trips and HOV3+ trips for FY 2017-18 on a monthly basis.

The chart below reflects the gross potential revenue breakdown between Full Toll trips and HOV3+ trips for FY 2017-18 on a monthly basis.