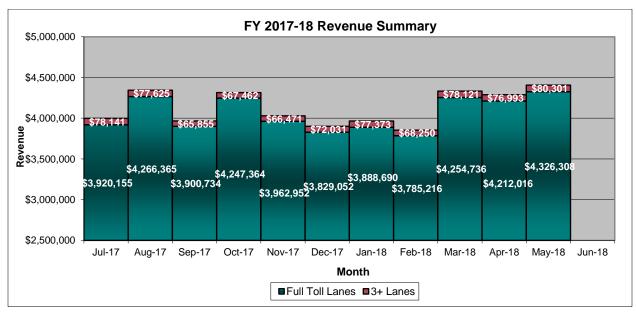

#### **OCTA Traffic and Revenue Summary**

The chart below reflects the total trips breakdown between Full Toll trips and HOV3+ trips for FY 2017-18 on a monthly basis.

The chart below reflects the gross potential revenue breakdown between Full Toll trips and HOV3+ trips for FY 2017-18 on a monthly basis.