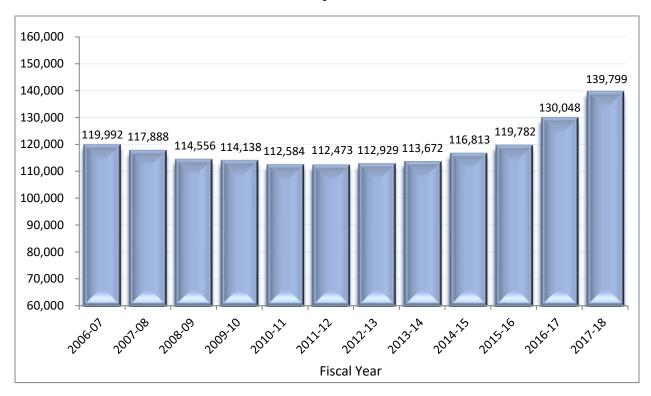

The 2018 fiscal year-to-date (YTD) traffic volume is 18.4% higher when compared with the same period last year. The 2018 fiscal year-to-date revenue is 12.9% higher than for the same period last year. Year-to-date average revenue per-trip is \$2.98.