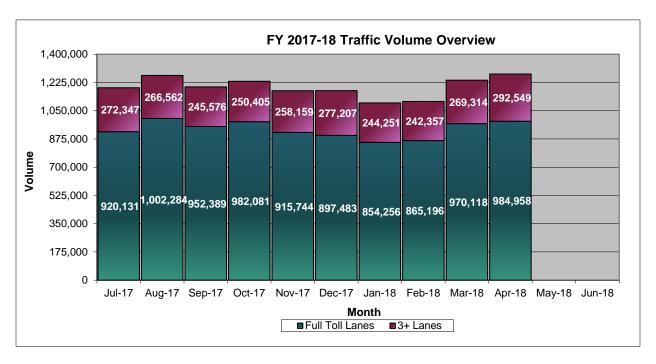

#### **RCTC Traffic and Revenue Summary**

The chart below reflects the total trips broken down between Full Toll lanes and HOV3+ lanes for FY 2017-18 on a monthly basis.

The chart below reflects the gross potential revenue breakdown between Full Toll lanes and HOV3+ lanes for FY 2017-18 on a monthly basis.