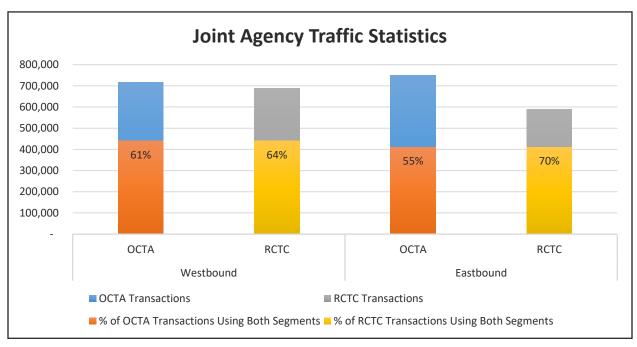

| \$ 1,323,331 |
| McKinley      | 389,583                   | 241,334                          | 62%                      | \$ 1,633,437 |
| Eastbound     |                           |                                  |                          |              |
| OCTA          | 750,826                   | 411,213                          | 55%                      | \$ 2,617,990 |
| RCTC          | 589,415                   | 411,213                          | 70%                      | \$ 1,680,461 |
| l-15          | 209,702                   | 161,899                          | 77%                      | \$ 455,365   |
| McKinley      | 379,713                   | 249,314                          | 66%                      | \$ 1,225,096 |

# **JOINT AGENCY TRAFFIC STATISTICS**





# **JOINT AGENCY PERFORMANCE MEASURES**

| REPORTING REQUIREMENT          | Reporting<br>Period | PERFORMANCE STANDARD              | May-18<br>Performance |
|--------------------------------|---------------------|-----------------------------------|-----------------------|
| CUSTOMER SERVICE               |                     |                                   |                       |
| Call Wait Time                 | Monthly             | Not to exceed 2 minutes           | 1:05                  |
| Abandon Rate                   | Monthly             | No more than 4.0%                 | 1.5%                  |
| Customer Satisfaction          | Monthly             | At least 75 outbound calls        | 78                    |
| Convert Violators to Customers | Quarterly