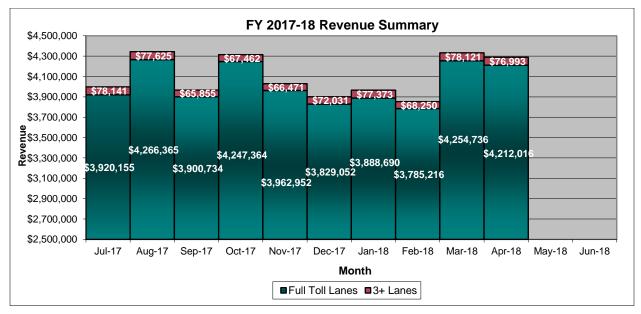

#### **OCTA Traffic and Revenue Summary**

The chart below reflects the total trips breakdown between Full Toll trips and HOV3+ trips for FY 2017-18 on a monthly basis.

The chart below reflects the gross potential revenue breakdown between Full Toll trips and HOV3+ trips for FY 2017-18 on a monthly basis.