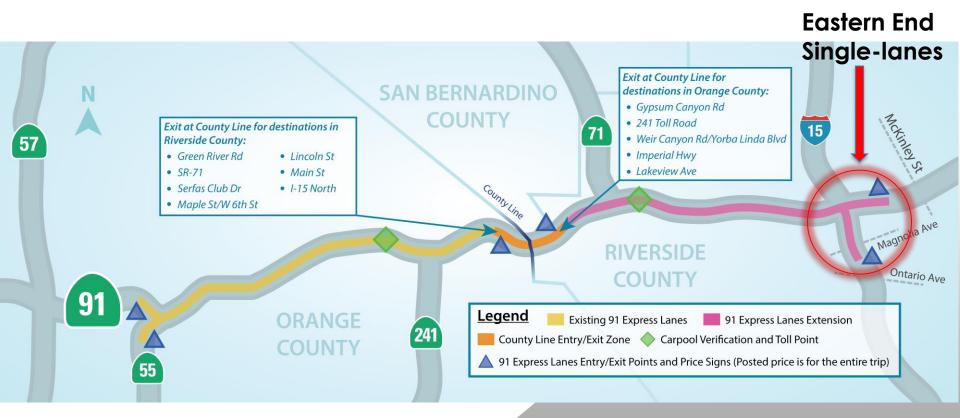

#### 8. Toll Program Director's Report – Riverside County Transportation Commission

Michael Blomquist, Toll Program Director, RCTC, reported on the following items:

- As it relates to the 6C transponder changes, as of May 10, 2018, staff
  has received a number of proposals from industry vendors and the
  proposals evaluation is almost complete. Staff plans to bring an item to the
  RCTC Board of Directors (Board) on the proposals received in late
  June 2018, and the July 2018 Board meeting for the award of the contract.
- The ten-year lease to move the Customer Service Center from the current location to the RCTC Corporate Terrace Circle Building was executed on May 31, 2018. An opening event will take place the beginning of 2019.
- RCTC will also apply a two percent cost of living adjustment to certain tolls.
- The I-15 Express Lanes Project started construction in April 2018, and overlaps with the 91 Express Lanes on the east end of the corridor. The project is scheduled to open in 2020.
- Over the last couple of months, the RCTC Board has awarded a couple of contracts for the 91 Express Lanes as follows:
  - Multi-year marketing contract for the I-15 and 91 Express Lanes.
  - Traffic and revenue update contract.