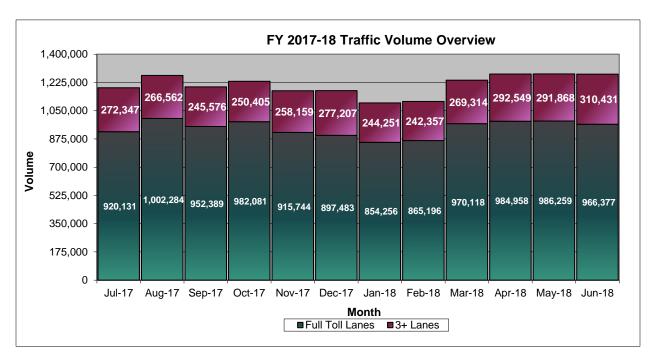

#### **OCTA Traffic and Revenue Summary**

The chart below reflects the total trips breakdown between Full Toll trips and HOV3+ trips for FY 2017-18 on a monthly basis.

The chart below reflects the gross potential revenue breakdown between Full Toll trips and HOV3+ trips for FY 2017-18 on a monthly basis.

#### Current Month-to-Date (MTD) as of April 30, 2018

|                          | Apr-18<br>MTD | Stantec<br>MTD | #             | %        | Previous<br>MTD | M-to-M        |
|--------------------------|---------------|----------------|---------------|----------|-----------------|---------------|
| Trips                    | Actual        | Projected      | #<br>Variance | Variance | Actual          | %<br>Variance |
| Full Toll Lanes          | 984,958       | 601,285        | 383,673       | 63.8%    | 970,118         | 1.5%          |
| 3+ Lanes                 | 292,549       | 210,429        | 82,120        | 39.0%    | 269,314         | 8.6%          |
| Total Gross Trips        | 1,277,507     | 811,714        | 465,793       | 57.4%    | 1,239,432       | 3.1%          |
| Revenue                  |               |                |               |          |                 |               |
| Full Toll Lanes          | \$4,436,585   | \$1,888,714    | \$2,547,871   | 134.9%   | \$4,384,066     | 1.2%          |
| 3+ Lanes                 | \$34,829      | \$0            | \$34,829      |          | \$35,105        | (0.8%)        |
| Total Gross Revenue      | \$4,471,413   | \$1,888,714    | \$2,582,699   | 136.7%   | \$4,419,171     | 1.2%          |
| Average Revenue per Trip |               |                |               |          |                 |               |
| Average Full Toll Lanes  | \$4.50        | \$3.14         | \$1.36        | 43.3%    | \$4.52          | (0.4%)        |
| Average 3+ Lanes         | \$0.12        | \$0.00         | \$0.12        |          | \$0.13          | (7.7%)        |
| Average Gross Revenue    | \$3.50        | \$2.33         | \$1.17        | 50.2%    | \$3.57          | (2.0%)        |

FY 2017-18 Year to Date as of April 30, 2018

|                          | FY 2017-18   | Stantec      |              |          |
|--------------------------|--------------|--------------|--------------|----------|
|                          | YTD          | YTD          | #            | %        |
| Trips                    | Actual       | Projected    | Variance     | Variance |
| Full Toll Lanes          | 9,344,640    | 5,798,899    | 3,545,741    | 61.1%    |
| 3+ Lanes                 | 2,618,727    | 2,074,715    | 544,012      | 26.2%    |
| Total Gross Trips        | 11,963,367   | 7,873,614    | 4,089,753    | 51.9%    |
| Revenue                  |              |              |              |          |
| Full Toll Lanes          | \$38,583,085 | \$15,109,585 | \$23,473,500 | 155.4%   |
| 3+ Lanes                 | \$318,786    | \$0          | \$318,786    |          |
| Total Gross Revenue      | \$38,901,872 | \$15,109,585 | \$23,792,287 | 157.5%   |
| Average Revenue per Trip |              |              |              |          |
| Average Full Toll Lanes  | \$4.13       | \$2.61       | \$1.52       | 58.2%    |
| Average 3+ Lanes         | \$0.12       | \$0.00       | \$0.12       |          |
| Average Gross Revenue    | \$3.25       | \$1.92       | \$1.33       | 69.3%    |