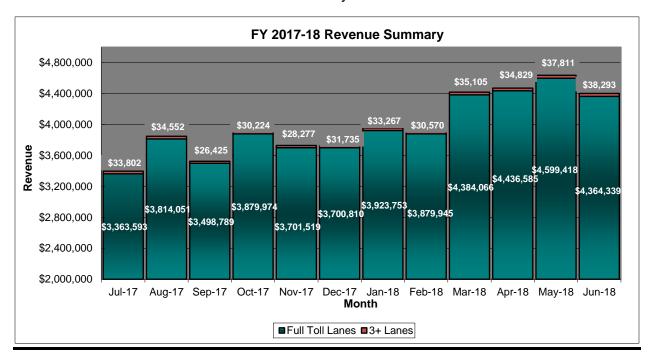

#### **OCTA Traffic and Revenue Summary**

The chart below reflects the total trips breakdown between Full Toll trips and HOV3+ trips for FY 2017-18 on a monthly basis.

The chart below reflects the gross potential revenue breakdown between Full Toll trips and HOV3+ trips for FY 2017-18 on a monthly basis.

#### Current Month-to-Date (MTD) as of April 30, 2018

|                          | Apr-18<br>MTD | Stantec<br>MTD | #             | %        | Previous<br>MTD | M-to-M        |
|--------------------------|---------------|----------------|---------------|----------|-----------------|---------------|
| Trips                    | Actual        | Projected      | #<br>Variance | Variance | Actual          | %<br>Variance |
| Full Toll Lanes          | 984,958       | 601,285        | 383,673       | 63.8%    | 970,118         | 1.5%          |
| 3+ Lanes                 | 292,549       | 210,429        | 82,120        | 39.0%    | 269,314         | 8.6%          |
| Total Gross Trips        | 1,277,507     | 811,714        | 465,793       | 57.4%    | 1,239,432       | 3.1%          |
| Revenue                  |               |                |               |          |                 |               |
| Full Toll Lanes          | \$4,436,585   | \$1,888,714    | \$2,547,871   | 134.9%   | \$4,384,066     | 1.2%          |
| 3+ Lanes                 | \$34,829      | \$0            | \$34,829      |          | \$35,105        | (0.8%)        |
| Total Gross Revenue      | \$4,471,413   | \$1,888,714    | \$2,582,699   | 136.7%   | \$4,419,171     | 1.2%          |
| Average Revenue per Trip |               |                |               |          |                 |               |
| Average Full Toll Lanes  | \$4.50        | \$3.14         | \$1.36        | 43.3%    | \$4.52          | (0.4%)        |
| Average 3+ Lanes         | \$0.12        | \$0.00         | \$0.12        |          | \$0.13          | (7.7%)        |
| Average Gross Revenue    | \$3.50        | \$2.33         | \$1.17        | 50.2%    | \$3.57          | (2.0%)        |

FY 2017-18 Year to Date as of April 30, 2018

|                          | FY 2017-18   | Stantec      |              |          |
|--------------------------|--------------|--------------|--------------|----------|
|                          | YTD          | YTD          | #            | %        |
| Trips                    | Actual       | Projected    | Variance     | Variance |
| Full Toll Lanes          | 9,344,640    | 5,798,899    | 3,545,741    | 61.1%    |
| 3+ Lanes                 | 2,618,727    | 2,074,715    | 544,012      | 26.2%    |
| Total Gross Trips        | 11,963,367   | 7,873,614    | 4,089,753    | 51.9%    |
| Revenue                  |              |              |              |          |
| Full Toll Lanes          | \$38,583,085 | \$15,109,585 | \$23,473,500 | 155.4%   |
| 3+ Lanes                 | \$318,786    | \$0          | \$318,786    |          |
| Total Gross Revenue      | \$38,901,872 | \$15,109,585 | \$23,792,287 | 157.5%   |
| Average Revenue per Trip |              |              |              |          |
| Average Full Toll Lanes  | \$4.13       | \$2.61       | \$1.52       | 58.2%    |
| Average 3+ Lanes         | \$0.12       | \$0.00       | \$0.12       |          |
| Average Gross Revenue    | \$3.25       | \$1.92       | \$1.33       | 69.3%    |