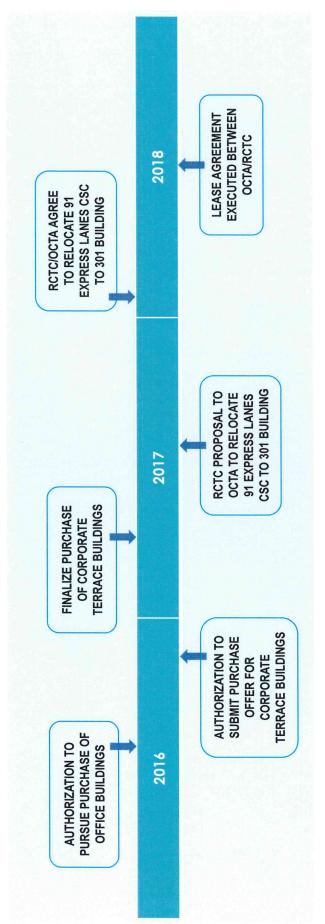

#### Overview

The 91 Express Lanes Customer Service Center provides customers with account and transponders services and houses both a call center and customer walk-in center. The presentation highlights the ongoing efforts to relocate this facility to a new location in Corona.

#### Recommendation

Receive and file the 91 Express Lanes Customer Service Center Relocation Status presentation.