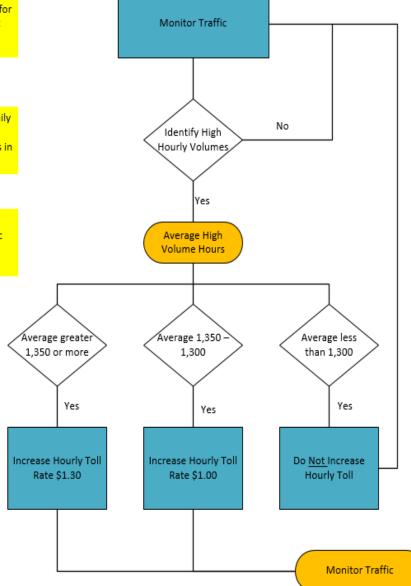

#### **RCTC PEAK-HOUR VOLUMES**

RCTC regularly evaluates traffic volumes for peak period hours where Express Lanes performance is degraded and either increases or decreases tolls. Tolls rates were adjusted twice in April to improve the level of service in the peak hours where demand exceeded capacity. Hourly rates that have been increased are highlighted in green. Hourly rates that have been decreased are highlighted in red. Hours that are flagged for continued evaluation are highlighted in yellow.