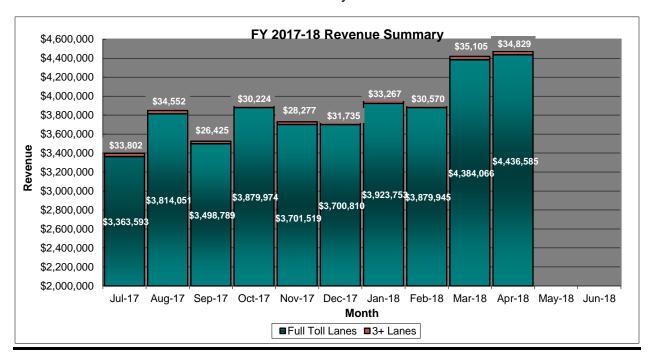

#### TRAFFIC AND REVENUE STATISTICS FOR RCTC

Total traffic volume on the RCTC 91 Express Lanes for April 2018 was 1,277,507 exceeding Stantec's projections by 57.4%. The daily average was 42,584. Potential toll revenue for the month was \$4,471,413 exceeding Stantec projections by 136.7%. The carpool percentage for the month was 22.90%.

Month-to-date traffic and revenue data are summarized in the table below. The following trip and revenue statistics table represents all trips taken on the RCTC 91 Express Lanes and associated potential revenue for the month of April 2018.

#### Current Month-to-Date (MTD) as of April 30, 2018

|                          | Apr-18<br>MTD | Stantec<br>MTD | #             | %        | Previous<br>MTD | M-to-M        |
|--------------------------|---------------|----------------|---------------|----------|-----------------|---------------|
| Trips                    | Actual        | Projected      | #<br>Variance | Variance | Actual          | %<br>Variance |
| Full Toll Lanes          | 984,958       | 601,285        | 383,673       | 63.8%    | 970,118         | 1.5%          |
| 3+ Lanes                 | 292,549       | 210,429        | 82,120        | 39.0%    | 269,314         | 8.6%          |
| Total Gross Trips        | 1,277,507     | 811,714        | 465,793       | 57.4%    | 1,239,432       | 3.1%          |
| Revenue                  |               |                |               |          |                 |               |
| Full Toll Lanes          | \$4,436,585   | \$1,888,714    | \$2,547,871   | 134.9%   | \$4,384,066     | 1.2%          |
| 3+ Lanes                 | \$34,829      | \$0            | \$34,829      |          | \$35,105        | (0.8%)        |
| Total Gross Revenue      | \$4,471,413   | \$1,888,714    | \$2,582,699   | 136.7%   | \$4,419,171     | 1.2%          |
| Average Revenue per Trip |               |                |               |          |                 |               |
| Average Full Toll Lanes  | \$4.50        | \$3.14         | \$1.36        | 43.3%    | \$4.52          | (0.4%)        |
| Average 3+ Lanes         | \$0.12        | \$0.00         | \$0.12        |          | \$0.13          | (7.7%)        |
| Average Gross Revenue    | \$3.50        | \$2.33         | \$1.17        | 50.2%    | \$3.57          | (2.0%)        |