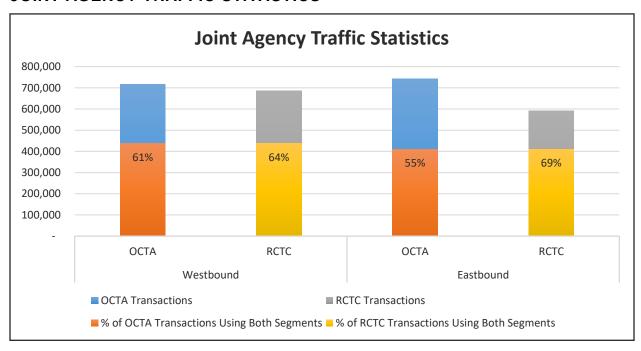

## Table of Contents

| Operations Overview OCTA                 | 3  |
|------------------------------------------|----|
| Traffic and Revenue Statistics for OCTA  | 3  |
| OCTA Traffic and Revenue Summary         | 5  |
| OCTA Eastbound Peak-Hour Volumes         | 6  |
| OCTA Westbound Peak-Hour Volumes         | 7  |
| OCTA Operational Highlights              | 8  |
| Financial Highlights OCTA                | 9  |
| Operations Overview RCTC                 | 10 |
| Traffic and Revenue Statistics for RCTC  | 10 |
| RCTC Traffic and Revenue Summary         | 12 |
| RCTC Peak-Hour Volumes                   | 13 |
| RCTC Eastbound Peak-Hour Volumes         | 14 |
| RCTC Westbound Peak-Hour Volumes         | 16 |
| RCTC Operational Highlights              | 18 |
| Financial Highlights RCTC                | 19 |
| Joint Agency Trip and Revenue Statistics | 20 |
| Joint Agency Traffic Statistics          | 20 |
| Joint Agency Performance Measures        | 21 |
| Joint Agency Transponder Distribution    | 21 |
| Number of Accounts by Fiscal Year        | 22 |
| Incoming Email Activity                  | 22 |