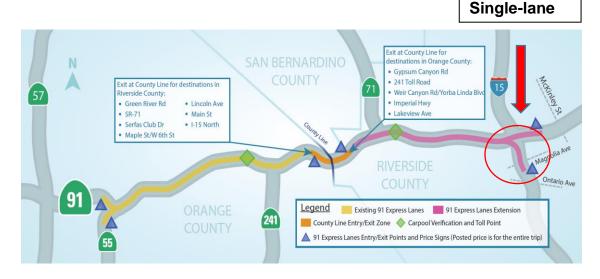

#### 5. State Route 91 Corridor Operation Improvements in Riverside County

Michael Blomquist, Toll Program Director, Riverside County Transportation Commission (RCTC), provided opening remarks on RCTC's authorization to implement several operation improvements along the SR-91 corridor and provided a PowerPoint presentation as follows:.

- Work Performed Since Opening;
- Express Lanes Entrance at Interstate 15 Northbound Recommendation (Option 1);
- General Purpose Lanes Westbound Near the County Line Recommendation (Option 3):
- General Purpose Lanes Westbound Near the County Line Recommendation (Option 4); and
- Policy Considerations and Next Steps.

A discussion ensued regarding:

- Staff is coordinating trial efforts to turn off the on-ramp meter westbound at Green River during the next several months.
- Egress weaving has a stopping point after Green River, and Option 3 would provide a benefit and remove the more dedicated egress/ingress points making this more of a continuous weave area/zone;