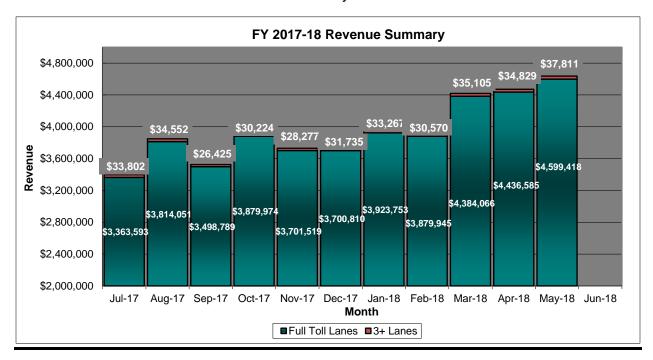

#### **RCTC Traffic and Revenue Summary**

The chart below reflects the total trips broken down between Full Toll lanes and HOV3+ lanes for FY 2017-18 on a monthly basis.

The chart below reflects the gross potential revenue breakdown between Full Toll lanes and HOV3+ lanes for FY 2017-18 on a monthly basis.