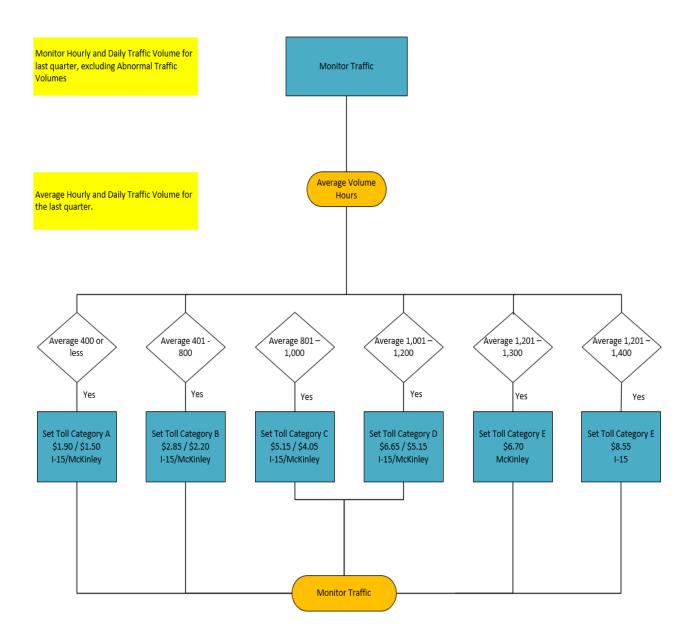

nd

Monitor Hourly and Daily Traffic Volume for last 12 weeks, excluding Abnormal Traffic Volumes

Flag individual hours when Hourly and Daily Traffic Volume is 1,200 or less per hour. Determine if this occurs six or more times in the 12 week period.

Calculate Average Daily and Hourly Traffic Volume for the 12 week period.



### Exhibit VII Toll Policy Decision Process Toll Decrease – Westbound

Monitor Hourly and Daily Traffic Volume for last 12 weeks, excluding Abnormal Traffic Volumes

Flag individual hours when Hourly and Daily Traffic Volume is 1,200 or less per hour. Determine if this occurs six or more times in the 12 week period.

Calculate Average Daily and Hourly Traffic Volume for the 12 week period.



### Exhibit VIII Toll Policy Decision Process Non-Super Peak – Eastbound



### Exhibit IX Toll Policy Decision Process Non-Super Peak – Westbound



### Riverside County Transportation Commission 91 Express Lanes Toll Policy

Jennifer Crosson
Toll Operations Manager



### **Current Policy**

- Adopted June 2012
- Based on Orange County Transportation Authority Toll Policy
- Time of Day Variable Pricing
- Based on two-lane hourly traffic
- Inflation adjustment tied to 91 toll services contract escalation



## Sixteen Month Post Operation Lessons Learned

- Traffic exceeded projections by 160% putting the Express Lanes at capacity two years ahead of planned
- Demand exceeds capacity during peak periods
- McKinley single-lane segment has greater demand than 15 south creating a backup at McKinley entrance and exits
- The actual single-lane capacity is less than o