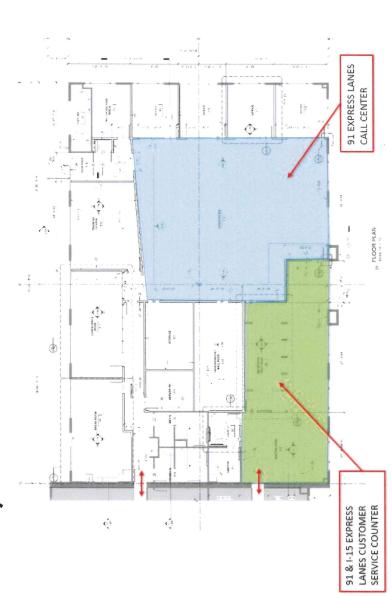

#### Overview

The 91 Express Lanes Customer Service Center provides customers with account and transponders services and houses both a call center and customer walk-in center. The presentation highlights the ongoing efforts to relocate this facility to a new location in Corona.

#### Recommendation

Receive and file the 91 Express Lanes Customer Service Center Relocation Status presentation.