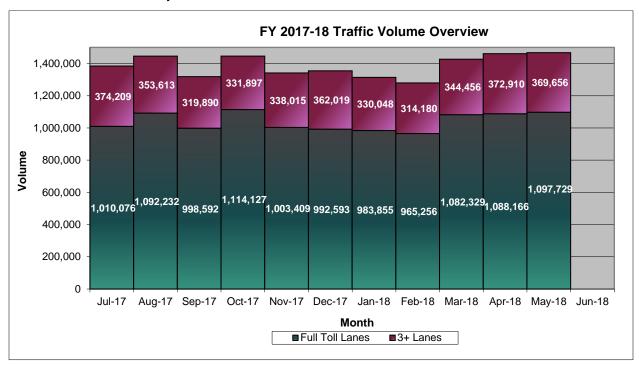

#### **OCTA Traffic and Revenue Summary**

The chart below reflects the total trips breakdown between Full Toll trips and HOV3+ trips for FY 2017-18 on a monthly basis.

The chart below reflects the gross potential revenue breakdown between Full Toll trips and HOV3+ trips for FY 2017-18 on a monthly basis.

#### TRAFFIC AND REVENUE STATISTICS FOR RCTC

Total traffic volume on the RCTC 91 Express Lanes for April 2018 was 1,277,507 exceeding Stantec's projections by 57.4%. The daily average was 42,584. Potential toll revenue for the month was \$4,471,413 exceeding Stantec projections by 136.7%. The carpool percentage for the month was 22.90%.

Month-to-date traffic and revenue data are summarized in the table below. The following trip and revenue statistics table represents all trips taken on the RCTC 91 Express Lanes and associated potential revenue for the month of April 2018.

#### Current Month-to-Date (MTD) as of April 30, 2018

|                          | Apr-18<br>MTD | Stantec<br>MTD | #             | %        | Previous<br>MTD | M-to-M        |
|--------------------------|---------------|----------------|---------------|----------|-----------------|---------------|
| Trips                    | Actual        | Projected      | #<br>Variance | Variance | Actual          | %<br>Variance |
| Full Toll Lanes          | 984,958       | 601,285        | 383,673       | 63.8%    | 970,118         | 1.5%          |
| 3+ Lanes                 | 292,549       | 210,429        | 82,120        | 39.0%    | 269,314         | 8.6%          |
| Total Gross Trips        | 1,277,507     | 811,714        | 465,793       | 57.4%    | 1,239,432       | 3.1%          |
| Revenue                  |               |                |               |          |                 |               |
| Full Toll Lanes          | \$4,436,585   | \$1,888,714    | \$2,547,871   | 134.9%   | \$4,384,066     | 1.2%          |
| 3+ Lanes                 | \$34,829      | \$0            | \$34,829      |          | \$35,105        | (0.8%)        |
| Total Gross Revenue      | \$4,471,413   | \$1,888,714    | \$2,582,699   | 136.7%   | \$4,419,171     | 1.2%          |
| Average Revenue per Trip |               |                |               |          |                 |               |
| Average Full Toll Lanes  | \$4.50        | \$3.14         | \$1.36        | 43.3%    | \$4.52          | (0.4%)        |
| Average 3+ Lanes         | \$0.12        | \$0.00         | \$0.12        |          | \$0.13          | (7.7%)        |
| Average Gross Revenue    | \$3.50        | \$2.33         | \$1.17        | 50.2%    | \$3.57          | (2.0%)        |