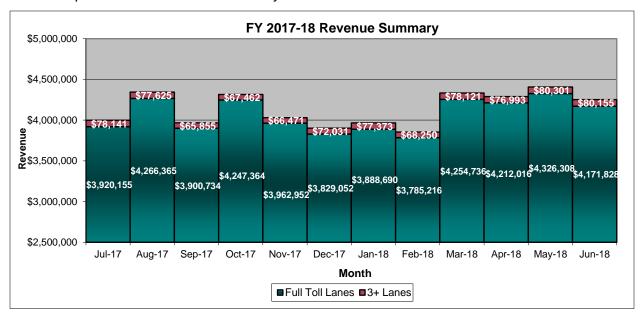

#### **OCTA Traffic and Revenue Summary**

The chart below reflects the total trips breakdown between Full Toll trips and HOV3+ trips for FY 2017-18 on a monthly basis.

The chart below reflects the gross potential revenue breakdown between Full Toll trips and HOV3+ trips for FY 2017-18 on a monthly basis.

#### **RCTC Traffic and Revenue Summary**

The chart below reflects the total trips broken down between Full Toll lanes and HOV3+ lanes for FY 2017-18 on a monthly basis.

The chart below reflects the gross potential revenue breakdown between Full Toll lanes and HOV3+ lanes for FY 2017-18 on a monthly basis.