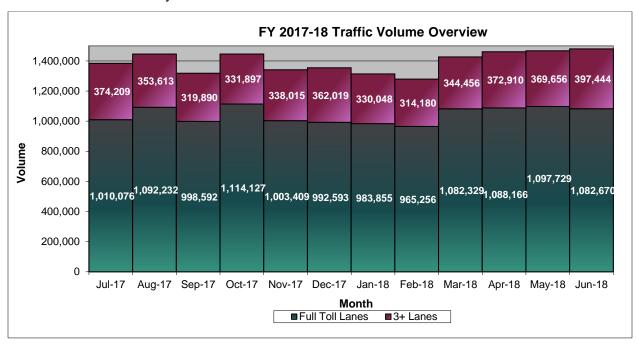

#### **OCTA Traffic and Revenue Summary**

The chart below reflects the total trips breakdown between Full Toll trips and HOV3+ trips for FY 2017-18 on a monthly basis.

The chart below reflects the gross potential revenue breakdown between Full Toll trips and HOV3+ trips for FY 2017-18 on a monthly basis.

#### **RCTC Traffic and Revenue Summary**

The chart below reflects the total trips broken down between Full Toll lanes and HOV3+ lanes for FY 2017-18 on a monthly basis.

The chart below reflects the gross potential revenue breakdown between Full Toll lanes and HOV3+ lanes for FY 2017-18 on a monthly basis.