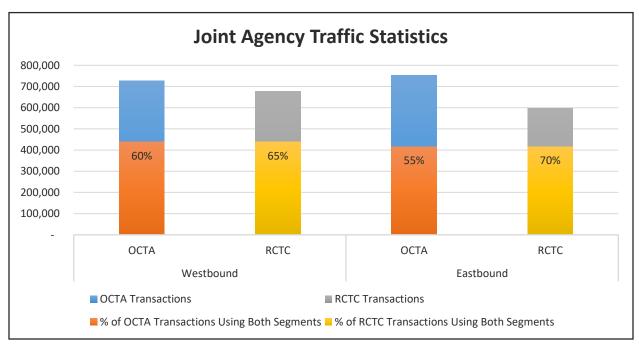

## Table of Contents

| Operations Overview OCTA                 | 3  |
|------------------------------------------|----|
| Traffic and Revenue Statistics for OCTA  | 3  |
| OCTA Traffic and Revenue Summary         | 5  |
| OCTA Eastbound Peak-Hour Volumes         | 6  |
| OCTA Westbound Peak-Hour Volumes         | 7  |
| OCTA Operational Highlights              | 8  |
| Financial Highlights OCTA                | 9  |
| Operations Overview RCTC                 | 10 |
| Traffic and Revenue Statistics for RCTC  | 10 |
| RCTC Traffic and Revenue Summary         | 12 |
| RCTC Peak-Hour Volumes                   | 13 |
| RCTC Eastbound Peak-Hour Volumes         | 14 |
| RCTC Westbound Peak-Hour Volumes         | 16 |
| RCTC Operational Highlights              | 18 |
| Financial Highlights RCTC                | 19 |
| Joint Agency Trip and Revenue Statistics | 20 |
| Joint Agency Traffic Statistics          | 20 |
| Joint Agency Performance Measures        | 21 |
| Joint Agency Transponder Distribution    | 21 |
| Number of Accounts by Fiscal Year        | 22 |
| Incoming Email Activity                  | 22 |