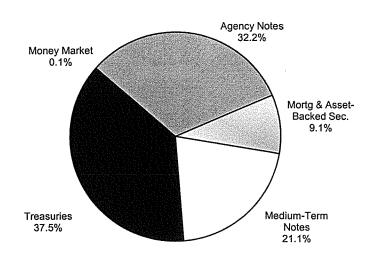

### INVESTMENT POOL COMPOSITION

The investments contained within this report are as of November 30, 2017. The Investment Pool Statistics summary shows the total investment responsibility of the County Treasurer as delegated by the Board of Supervisors: the Orange County Investment Pool (OCIP) that includes the Voluntary Participants' funds, the Orange County Educational Investment Pool (OCEIP), the John Wayne Airport Investment Fund and various other non-Pooled investment funds. The investment practices and policies of the Treasurer are based on compliance with State law and prudent money management. The primary goal is to invest public funds in a manner which will provide maximum security of principal invested with secondary emphasis on providing adequate liquidity to Pool Participants and lastly to achieve a market rate of return within the parameters of prudent risk management while conforming to all applicable statutes and resolutions governing the investment of public funds.

The County Treasurer established three Money Market Funds, the Orange County Money Market Fund, the Orange County Educational Money Market Fund, and the John Wayne Airport Investment Fund, which all are invested in cash-equivalent securities and provide liquidity for immediate cash needs. Standard & Poor's, on March 6, 2017, reaffirmed their highest rating of AAAm on the Orange County and the Educational Money Market Funds. The County Treasurer also established the Extended Fund that is invested to meet cash needs between one and five years out. The Orange County Investment Pool is comprised of the Orange County Money Market Fund and portions of the Extended Fund. The Orange County Educational Investment Pool is comprised of the Orange County Educational Money Market Fund and portions of the Extended Fund.