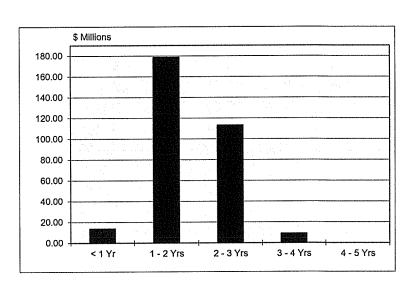

The maximum maturity of investments for the Orange County and Educational Money Market Funds is 13 months, with a maximum weighted average maturity (WAM) of 60 days, and they have a current WAM of 36 and 45, respectively. The maximum maturity of investments for the John Wayne Airport Investment Fund is 15 months, with a maximum WAM of 90 days, and a current WAM of 66. The maximum maturity of the Extended Fund is five years, with duration not to exceed the Merrill Lynch 1-3 Year index +25% (2.23), and the duration is currently at 1.08. The investments in all of the funds are marked to market daily to determine the value of the funds. To further maintain safety, adherence to an investment strategy of only purchasing top-rated securities and diversification of instrument types and maturities is required.