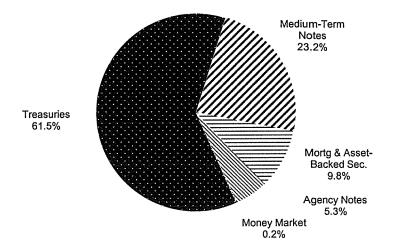

### INVESTMENT POOL COMPOSITION

The investments contained within this report are as of November 30, 2017. The Investment Pool Statistics summary shows the total investment responsibility of the County Treasurer as delegated by the Board of Supervisors: the Orange County Investment Pool (OCIP) that includes the Voluntary Participants' funds, the Orange County Educational Investment Pool (OCEIP), the John Wayne Airport Investment Fund and various other non-Pooled investment funds. The investment practices and policies of the Treasurer are based on compliance with State law and prudent money management. The primary goal is to invest public funds in a manner which will provide maximum security of principal invested with secondary emphasis on providing adequate liquidity to Pool Participants and lastly to achieve a market rate of return within the parameters of prudent risk management while conforming to all applicable statutes and resolutions governing the investment of public funds.

The County Treasurer established three Money Market Funds, the Orange County Money Market Fund, the Orange County Educational Money Market Fund, and the John Wayne Airport Investment Fund, which all are invested in cash-equivalent securities and provide liquidity for immediate cash needs. Standard & Poor's, on March 6, 2017, reaffirmed their highest rating of AAAm on the Orange County and the Educational Money Market Funds. The County Treasurer also established the Extended Fund that is invested to meet cash needs between one and five years out. The Orange County Investment Pool is comprised of the Orange County Money Market Fund and portions of the Extended Fund. The Orange County Educational Investment Pool is comprised of the Orange County Educational Money Market Fund and portions of the Extended Fund.