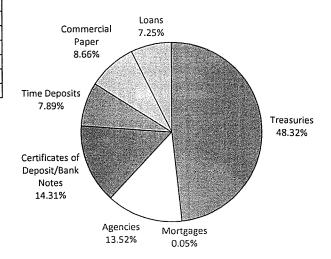

### INVESTMENT POOL COMPOSITION

The investments contained within this report are as of November 30, 2017. The Investment Pool Statistics summary shows the total investment responsibility of the County Treasurer as delegated by the Board of Supervisors: the Orange County Investment Pool (OCIP) that includes the Voluntary Participants' funds, the Orange County Educational Investment Pool (OCEIP), the John Wayne Airport Investment Fund and various other non-Pooled investment funds. The investment practices and policies of the Treasurer are based on compliance with State law and prudent money management. The primary goal is to invest public funds in a manner which will provide maximum security of principal invested with secondary emphasis on providing adequate liquidity to Pool Participants and lastly to achieve a market rate of return within the parameters of prudent risk management while conforming to all applicable statutes and resolutions governing the investment of public funds.

The County Treasurer established three Money Market Funds, the Orange County Money Market Fund, the Orange County Educational Money Market Fund, and the John Wayne Airport Investment Fund, which all are invested in cash-equivalent securities and provide liquidity for immediate cash needs. Standard & Poor's, on March 6, 2017, reaffirmed their highest rating of AAAm on the Orange County and the Educational Money Market Funds. The County Treasurer also established the Extended Fund that is invested to meet cash needs between one and five years out. The Orange County Investment Pool is comprised of the Orange County Money Market Fund and portions of the Extended Fund. The Orange County Educational Investment Pool is comprised of the Orange County Educational Money Market Fund and portions of the Extended Fund.