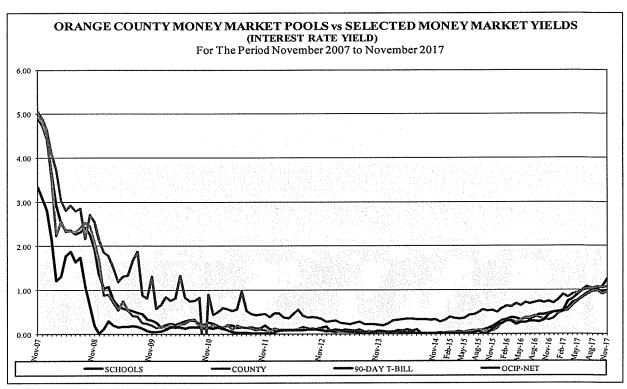

The 10-year Treasury rate increased from 2.38% in October to 2.42% in November. The short-term 90-day T-bill ended the month at 1.27%, up from 1.15% in October. The rate on the 2-year Treasury note was 1.78% at the end of November, up from 1.60% in October.

The short-term 90-day T-bill ended the month at 1.27%, up from 1.15% in October. The rate on the 2-year Treasury note was 1.78% at the end of November, up from 1.60% in October.

### **INVESTMENT INTEREST YIELDS AND FORECAST**

The current gross interest yield year-to-date for fiscal year 2017/2018 is 1.12% for the OCIP and 1.11% for the OCEIP. The current net yield for fiscal year 2017/2018 is 1.06% and 1.05% respectively. The forecasted net yield for fiscal year 2017/2018 for both OCIP and OCEIP is 1.08%.