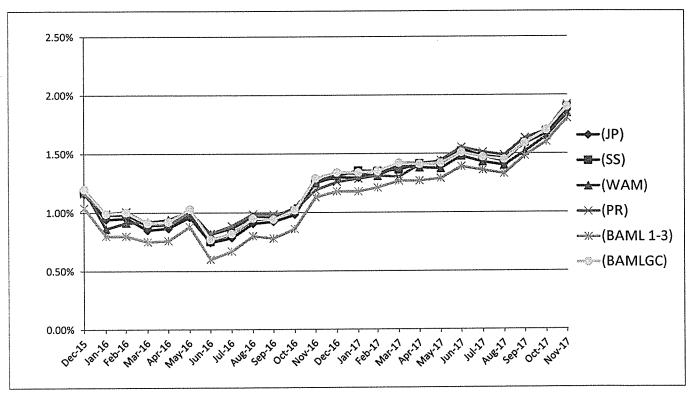

### **Discussion**

As of November 30, 2017, the book value of the Orange County Investment Pool (OCIP) Money Market Fund was \$1,459,923,264 with a monthly gross yield of 1.02 percent and a month-end average days to maturity of 36 days. The OCIP Extended Fund book value was \$6,028,816,994 with a monthly gross yield of 1.19 percent and a month-end average days to maturity of 399 days. The Orange County Transportation Authority's month-end balance in the OCIP was \$66,363; the combined pool had a monthly gross yield of 1.13 percent and month-end average days to maturity of 281 days.

### **INVESTMENT INTEREST YIELDS AND FORECAST**

The current gross interest yield year-to-date for fiscal year 2017/2018 is 1.12% for the OCIP and 1.11% for the OCEIP. The current net yield for fiscal year 2017/2018 is 1.06% and 1.05% respectively. The forecasted net yield for fiscal year 2017/2018 for both OCIP and OCEIP is 1.08%.