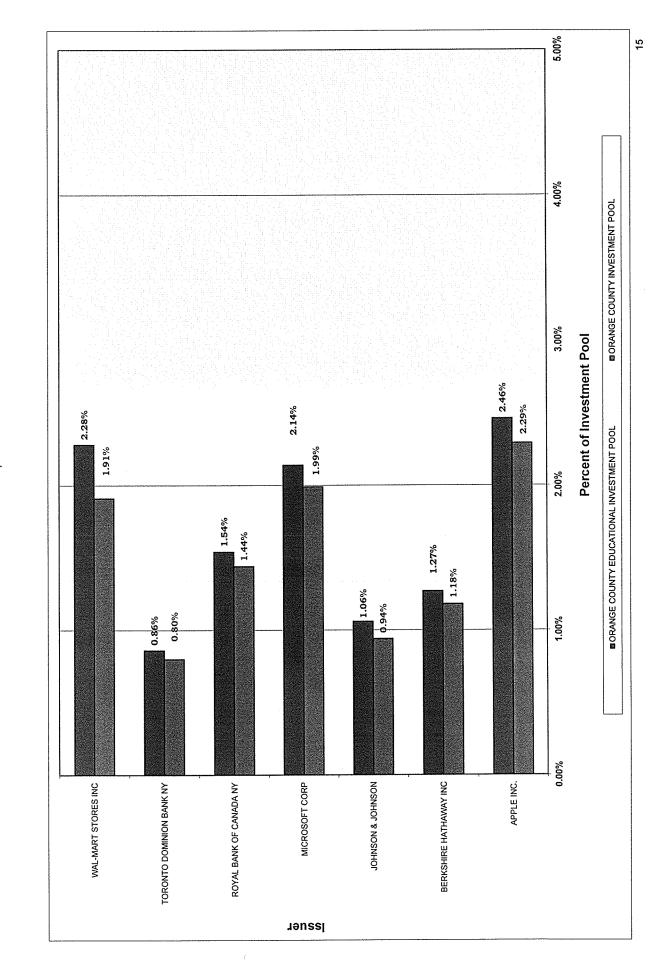

### PORTFOLIO HOLDINGS OF DEBT ISSUED BY POOL PARTICIPANTS

Under guidelines outlined in the current IPS, the County Treasurer may invest in "A" or above rated securities issued by municipalities. Municipal debt issued by the County of Orange is exempt from this credit rating requirement. The Investment Pools may invest no more than 5% of pool assets in any one issuer, with the exception of the County of Orange which has a 10% limit. The Investment Pools have a total market value of \$268.1 million in County of Orange debt, which represents approximately 3.1% of pooled assets. Prior to purchasing any pool participant debt, a standardized credit analysis is performed.