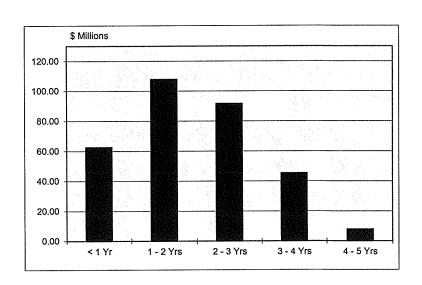

The maximum maturity of investments for the Orange County and Educational Money Market Funds is 13 months, with a maximum weighted average maturity (WAM) of 60 days, and they have a current WAM of 36 and 45, respectively. The maximum maturity of investments for the John Wayne Airport Investment Fund is 15 months, with a maximum WAM of 90 days, and a current WAM of 66. The maximum maturity of the Extended Fund is five years, with duration not to exceed the Merrill Lynch 1-3 Year index +25% (2.23), and the duration is currently at 1.08. The investments in all of the funds are marked to market daily to determine the value of the funds. To further maintain safety, adherence to an investment strategy of only purchasing top-rated securities and diversification of instrument types and maturities is required.