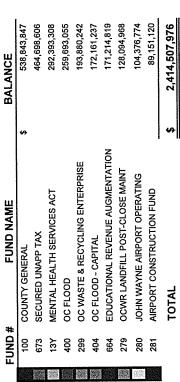

### **Discussion**

As of November 30, 2017, the book value of the Orange County Investment Pool (OCIP) Money Market Fund was \$1,459,923,264 with a monthly gross yield of 1.02 percent and a month-end average days to maturity of 36 days. The OCIP Extended Fund book value was \$6,028,816,994 with a monthly gross yield of 1.19 percent and a month-end average days to maturity of 399 days. The Orange County Transportation Authority's month-end balance in the OCIP was \$66,363; the combined pool had a monthly gross yield of 1.13 percent and month-end average days to maturity of 281 days.

During November there were no changes to the Treasurer's Approved Issuer List. Both the Money Market Fund and the Extended Fund were in compliance at month-end. Pages 26 through 82 containing investment inventory are not included in the attachment. Copies of OCIP's investment inventory reports are available upon request.