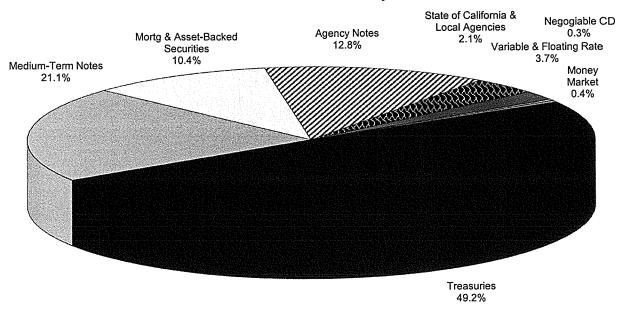

### INVESTMENT POOL COMPOSITION

The investments contained within this report are as of November 30, 2017. The Investment Pool Statistics summary shows the total investment responsibility of the County Treasurer as delegated by the Board of Supervisors: the Orange County Investment Pool (OCIP) that includes the Voluntary Participants' funds, the Orange County Educational Investment Pool (OCEIP), the John Wayne Airport Investment Fund and various other non-Pooled investment funds. The investment practices and policies of the Treasurer are based on compliance with State law and prudent money management. The primary goal is to invest public funds in a manner which will provide maximum security of principal invested with secondary emphasis on providing adequate liquidity to Pool Participants and lastly to achieve a market rate of return within the parameters of prudent risk management while conforming to all applicable statutes and resolutions governing the investment of public funds.

The County Treasurer established three Money Market Funds, the Orange County Money Market Fund, the Orange County Educational Money Market Fund, and the John Wayne Airport Investment Fund, which all are invested in cash-equivalent securities and provide liquidity for immediate cash needs. Standard & Poor's, on March 6, 2017, reaffirmed their highest rating of AAAm on the Orange County and the Educational Money Market Funds. The County Treasurer also established the Extended Fund that is invested to meet cash needs between one and five years out. The Orange County Investment Pool is comprised of the Orange County Money Market Fund and portions of the Extended Fund. The Orange County Educational Investment Pool is comprised of the Orange County Educational Money Market Fund and portions of the Extended Fund.