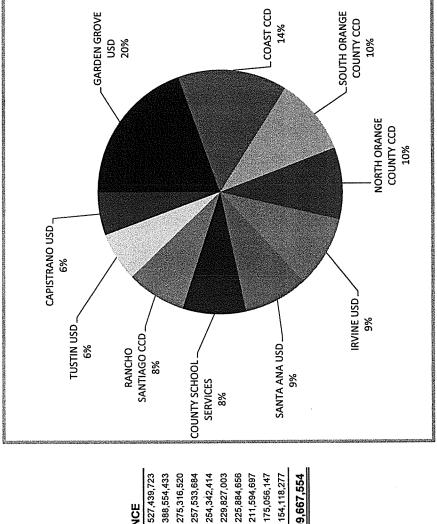

From: Shari L. Freidenrich, CPA, CCMT, CPFA, ACPFIN

Subject: Treasurer's Investment Report for the Month Ended November 30, 2017

Attached please find the Treasurer's Investment Report for the County of Orange for the month ended November 30, 2017. The County Treasurer provides this report in compliance with California Government Code Sections 53607, 53646, and 27134 and the County's Investment Policy Statement (IPS). We have included some charts and other data for your information including charts on fund composition and the top ten pool participants. This report is also publicly available on our website at ocgov.com/ocinvestments.

### PORTFOLIO HOLDINGS OF DEBT ISSUED BY POOL PARTICIPANTS

Under guidelines outlined in the current IPS, the County Treasurer may invest in "A" or above rated securities issued by municipalities. Municipal debt issued by the County of Orange is exempt from this credit rating requirement. The Investment Pools may invest no more than 5% of pool assets in any one issuer, with the exception of the County of Orange which has a 10% limit. The Investment Pools have a total market value of \$268.1 million in County of Orange debt, which represents approximately 3.1% of pooled assets. Prior to purchasing any pool participant debt, a standardized credit analysis is performed.