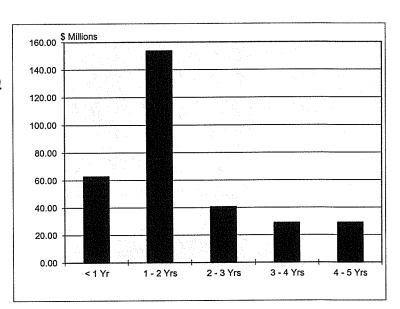

### **Discussion**

As of November 30, 2017, the book value of the Orange County Investment Pool (OCIP) Money Market Fund was \$1,459,923,264 with a monthly gross yield of 1.02 percent and a month-end average days to maturity of 36 days. The OCIP Extended Fund book value was \$6,028,816,994 with a monthly gross yield of 1.19 percent and a month-end average days to maturity of 399 days. The Orange County Transportation Authority's month-end balance in the OCIP was \$66,363; the combined pool had a monthly gross yield of 1.13 percent and month-end average days to maturity of 281 days.