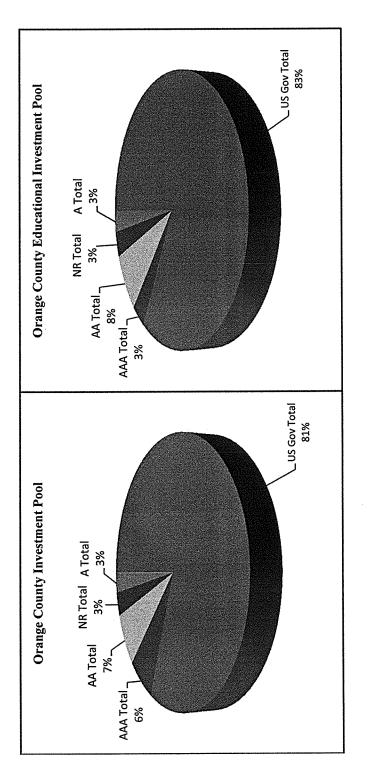

### INVESTMENT POOL COMPOSITION

The investments contained within this report are as of November 30, 2017. The Investment Pool Statistics summary shows the total investment responsibility of the County Treasurer as delegated by the Board of Supervisors: the Orange County Investment Pool (OCIP) that includes the Voluntary Participants' funds, the Orange County Educational Investment Pool (OCEIP), the John Wayne Airport Investment Fund and various other non-Pooled investment funds. The investment practices and policies of the Treasurer are based on compliance with State law and prudent money management. The primary goal is to invest public funds in a manner which will provide maximum security of principal invested with secondary emphasis on providing adequate liquidity to Pool Participants and lastly to achieve a market rate of return within the parameters of prudent risk management while conforming to all applicable statutes and resolutions governing the investment of public funds.

The County Treasurer established three Money Market Funds, the Orange County Money Market Fund, the Orange County Educational Money Market Fund, and the John Wayne Airport Investment Fund, which all are invested in cash-equivalent securities and provide liquidity for immediate cash needs. Standard & Poor's, on March 6, 2017, reaffirmed their highest rating of AAAm on the Orange County and the Educational Money Market Funds. The County Treasurer also established the Extended Fund that is invested to meet cash needs between one and five years out. The Orange County Investment Pool is comprised of the Orange County Money Market Fund and portions of the Extended Fund. The Orange County Educational Investment Pool is comprised of the Orange County Educational Money Market Fund and portions of the Extended Fund.

The maximum maturity of investments for the Orange County and Educational Money Market Funds is 13 months, with a maximum weighted average maturity (WAM) of 60 days, and they have a current WAM of 36 and 45, respectively. The maximum maturity of investments for the John Wayne Airport Investment Fund is 15 months, with a maximum WAM of 90 days, and a current WAM of 66. The maximum maturity of the Extended Fund is five years, with duration not to exceed the Merrill Lynch 1-3 Year index +25% (2.23), and the duration is currently at 1.08. The investments in all of the funds are marked to market daily to determine the value of the funds. To further maintain safety, adherence to an investment strategy of only purchasing top-rated securities and diversification of instrument types and maturities is required.