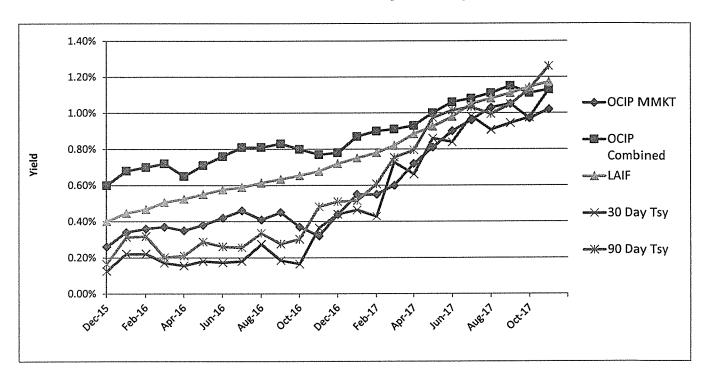

### **Discussion**

As of November 30, 2017, the book value of the Orange County Investment Pool (OCIP) Money Market Fund was \$1,459,923,264 with a monthly gross yield of 1.02 percent and a month-end average days to maturity of 36 days. The OCIP Extended Fund book value was \$6,028,816,994 with a monthly gross yield of 1.19 percent and a month-end average days to maturity of 399 days. The Orange County Transportation Authority's month-end balance in the OCIP was \$66,363; the combined pool had a monthly gross yield of 1.13 percent and month-end average days to maturity of 281 days.

The 10-year Treasury rate increased from 2.38% in October to 2.42% in November. The short-term 90-day T-bill ended the month at 1.27%, up from 1.15% in October. The rate on the 2-year Treasury note was 1.78% at the end of November, up from 1.60% in October.

The short-term 90-day T-bill ended the month at 1.27%, up from 1.15% in October. The rate on the 2-year Treasury note was 1.78% at the end of November, up from 1.60% in October.

### **INVESTMENT INTEREST YIELDS AND FORECAST**

The current gross interest yield year-to-date for fiscal year 2017/2018 is 1.12% for the OCIP and 1.11% for the OCEIP. The current net yield for fiscal year 2017/2018 is 1.06% and 1.05% respectively. The forecasted net yield for fiscal year 2017/2018 for both OCIP and OCEIP is 1.08%.