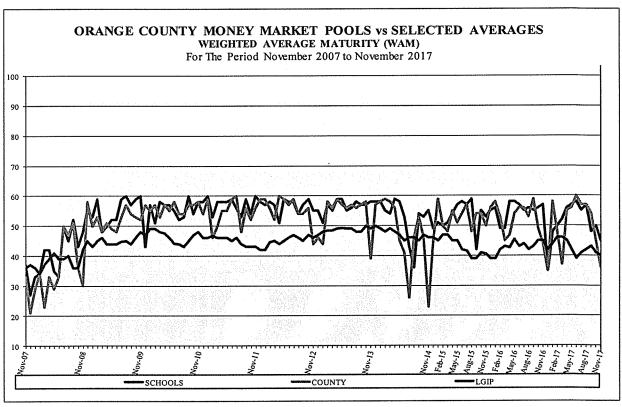

The maximum maturity of investments for the Orange County and Educational Money Market Funds is 13 months, with a maximum weighted average maturity (WAM) of 60 days, and they have a current WAM of 36 and 45, respectively. The maximum maturity of investments for the John Wayne Airport Investment Fund is 15 months, with a maximum WAM of 90 days, and a current WAM of 66. The maximum maturity of the Extended Fund is five years, with duration not to exceed the Merrill Lynch 1-3 Year index +25% (2.23), and the duration is currently at 1.08. The investments in all of the funds are marked to market daily to determine the value of the funds. To further maintain safety, adherence to an investment strategy of only purchasing top-rated securities and diversification of instrument types and maturities is required.