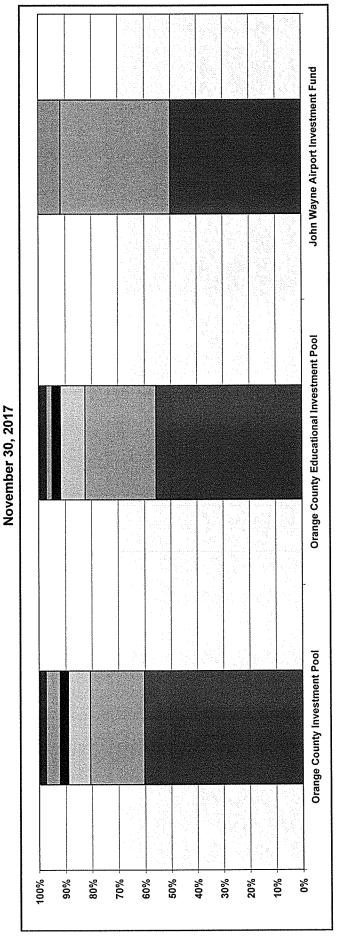

### INVESTMENT POOL COMPOSITION

The investments contained within this report are as of November 30, 2017. The Investment Pool Statistics summary shows the total investment responsibility of the County Treasurer as delegated by the Board of Supervisors: the Orange County Investment Pool (OCIP) that includes the Voluntary Participants' funds, the Orange County Educational Investment Pool (OCEIP), the John Wayne Airport Investment Fund and various other non-Pooled investment funds. The investment practices and policies of the Treasurer are based on compliance with State law and prudent money management. The primary goal is to invest public funds in a manner which will provide maximum security of principal invested with secondary emphasis on providing adequate liquidity to Pool Participants and lastly to achieve a market rate of return within the parameters of prudent risk management while conforming to all applicable statutes and resolutions governing the investment of public funds.

The County Treasurer established three Money Market Funds, the Orange County Money Market Fund, the Orange County Educational Money Market Fund, and the John Wayne Airport Investment Fund, which all are invested in cash-equivalent securities and provide liquidity for immediate cash needs. Standard & Poor's, on March 6, 2017, reaffirmed their highest rating of AAAm on the Orange County and the Educational Money Market Funds. The County Treasurer also established the Extended Fund that is invested to meet cash needs between one and five years out. The Orange County Investment Pool is comprised of the Orange County Money Market Fund and portions of the Extended Fund. The Orange County Educational Investment Pool is comprised of the Orange County Educational Money Market Fund and portions of the Extended Fund.