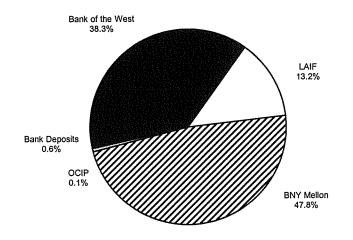

### INVESTMENT POOL COMPOSITION

The investments contained within this report are as of November 30, 2017. The Investment Pool Statistics summary shows the total investment responsibility of the County Treasurer as delegated by the Board of Supervisors: the Orange County Investment Pool (OCIP) that includes the Voluntary Participants' funds, the Orange County Educational Investment Pool (OCEIP), the John Wayne Airport Investment Fund and various other non-Pooled investment funds. The investment practices and policies of the Treasurer are based on compliance with State law and prudent money management. The primary goal is to invest public funds in a manner which will provide maximum security of principal invested with secondary emphasis on providing adequate liquidity to Pool Participants and lastly to achieve a market rate of return within the parameters of prudent risk management while conforming to all applicable statutes and resolutions governing the investment of public funds.

The County Treasurer established three Money Market Funds, the Orange County Money Market Fund, the Orange County Educational Money Market Fund, and the John Wayne Airport Investment Fund, which all are invested in cash-equivalent securities and provide liquidity for immediate cash needs. Standard & Poor's, on March 6, 2017, reaffirmed their highest rating of AAAm on the Orange County and the Educational Money Market Funds. The County Treasurer also established the Extended Fund that is invested to meet cash needs between one and five years out. The Orange County Investment Pool is comprised of the Orange County Money Market Fund and portions of the Extended Fund. The Orange County Educational Investment Pool is comprised of the Orange County Educational Money Market Fund and portions of the Extended Fund.