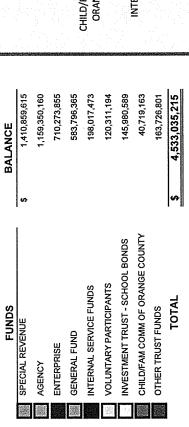

### **Discussion**

As of November 30, 2017, the book value of the Orange County Investment Pool (OCIP) Money Market Fund was \$1,459,923,264 with a monthly gross yield of 1.02 percent and a month-end average days to maturity of 36 days. The OCIP Extended Fund book value was \$6,028,816,994 with a monthly gross yield of 1.19 percent and a month-end average days to maturity of 399 days. The Orange County Transportation Authority's month-end balance in the OCIP was \$66,363; the combined pool had a monthly gross yield of 1.13 percent and month-end average days to maturity of 281 days.