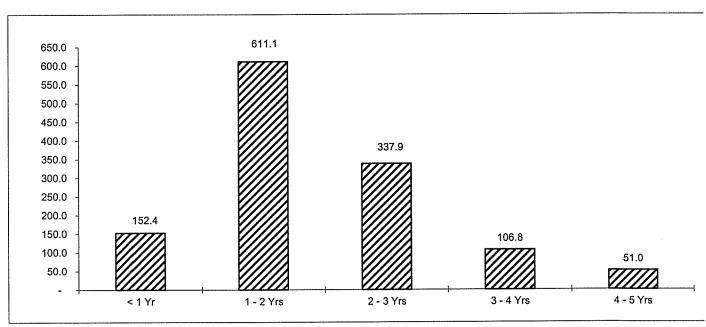

### **Discussion**

As of November 30, 2017, the book value of the Orange County Investment Pool (OCIP) Money Market Fund was \$1,459,923,264 with a monthly gross yield of 1.02 percent and a month-end average days to maturity of 36 days. The OCIP Extended Fund book value was \$6,028,816,994 with a monthly gross yield of 1.19 percent and a month-end average days to maturity of 399 days. The Orange County Transportation Authority's month-end balance in the OCIP was \$66,363; the combined pool had a monthly gross yield of 1.13 percent and month-end average days to maturity of 281 days.