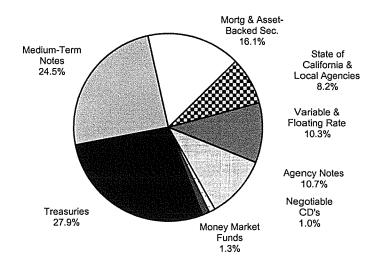

### INVESTMENT POOL COMPOSITION

The investments contained within this report are as of November 30, 2017. The Investment Pool Statistics summary shows the total investment responsibility of the County Treasurer as delegated by the Board of Supervisors: the Orange County Investment Pool (OCIP) that includes the Voluntary Participants' funds, the Orange County Educational Investment Pool (OCEIP), the John Wayne Airport Investment Fund and various other non-Pooled investment funds. The investment practices and policies of the Treasurer are based on compliance with State law and prudent money management. The primary goal is to invest public funds in a manner which will provide maximum security of principal invested with secondary emphasis on providing adequate liquidity to Pool Participants and lastly to achieve a market rate of return within the parameters of prudent risk management while conforming to all applicable statutes and resolutions governing the investment of public funds.

The County Treasurer established three Money Market Funds, the Orange County Money Market Fund, the Orange County Educational Money Market Fund, and the John Wayne Airport Investment Fund, which all are invested in cash-equivalent securities and provide liquidity for immediate cash needs. Standard & Poor's, on March 6, 2017, reaffirmed their highest rating of AAAm on the Orange County and the Educational Money Market Funds. The County Treasurer also established the Extended Fund that is invested to meet cash needs between one and five years out. The Orange County Investment Pool is comprised of the Orange County Money Market Fund and portions of the Extended Fund. The Orange County Educational Investment Pool is comprised of the Orange County Educational Money Market Fund and portions of the Extended Fund.