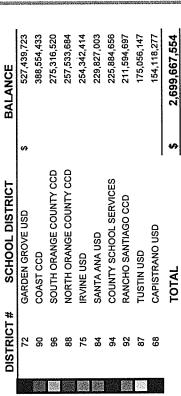

From: Shari L. Freidenrich, CPA, CCMT, CPFA, ACPFIN

Subject: Treasurer's Investment Report for the Month Ended November 30, 2017

Attached please find the Treasurer's Investment Report for the County of Orange for the month ended November 30, 2017. The County Treasurer provides this report in compliance with California Government Code Sections 53607, 53646, and 27134 and the County's Investment Policy Statement (IPS). We have included some charts and other data for your information including charts on fund composition and the top ten pool participants. This report is also publicly available on our website at ocgov.com/ocinvestments.

### PORTFOLIO HOLDINGS OF DEBT ISSUED BY POOL PARTICIPANTS

Under guidelines outlined in the current IPS, the County Treasurer may invest in "A" or above rated securities issued by municipalities. Municipal debt issued by the County of Orange is exempt from this credit rating requirement. The Investment Pools may invest no more than 5% of pool assets in any one issuer, with the exception of the County of Orange which has a 10% limit. The Investment Pools have a total market value of \$268.1 million in County of Orange debt, which represents approximately 3.1% of pooled assets. Prior to purchasing any pool participant debt, a standardized credit analysis is performed.