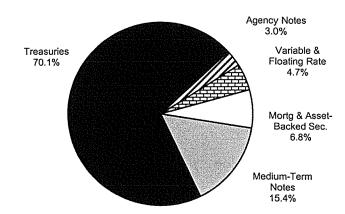

### INVESTMENT POOL COMPOSITION

The investments contained within this report are as of November 30, 2017. The Investment Pool Statistics summary shows the total investment responsibility of the County Treasurer as delegated by the Board of Supervisors: the Orange County Investment Pool (OCIP) that includes the Voluntary Participants' funds, the Orange County Educational Investment Pool (OCEIP), the John Wayne Airport Investment Fund and various other non-Pooled investment funds. The investment practices and policies of the Treasurer are based on compliance with State law and prudent money management. The primary goal is to invest public funds in a manner which will provide maximum security of principal invested with secondary emphasis on providing adequate liquidity to Pool Participants and lastly to achieve a market rate of return within the parameters of prudent risk management while conforming to all applicable statutes and resolutions governing the investment of public funds.

The County Treasurer established three Money Market Funds, the Orange County Money Market Fund, the Orange County Educational Money Market Fund, and the John Wayne Airport Investment Fund, which all are invested in cash-equivalent securities and provide liquidity for immediate cash needs. Standard & Poor's, on March 6, 2017, reaffirmed their highest rating of AAAm on the Orange County and the Educational Money Market Funds. The County Treasurer also established the Extended Fund that is invested to meet cash needs between one and five years out. The Orange County Investment Pool is comprised of the Orange County Money Market Fund and portions of the Extended Fund. The Orange County Educational Investment Pool is comprised of the Orange County Educational Money Market Fund and portions of the Extended Fund.

The maximum maturity of investments for the Orange County and Educational Money Market Funds is 13 months, with a maximum weighted average maturity (WAM) of 60 days, and they have a current WAM of 36 and 45, respectively. The maximum maturity of investments for the John Wayne Airport Investment Fund is 15 months, with a maximum WAM of 90 days, and a current WAM of 66. The maximum maturity of the Extended Fund is five years, with duration not to exceed the Merrill Lynch 1-3 Year index +25% (2.23), and the duration is currently at 1.08. The investments in all of the funds are marked to market daily to determine the value of the funds. To further maintain safety, adherence to an investment strategy of only purchasing top-rated securities and diversification of instrument types and maturities is required.