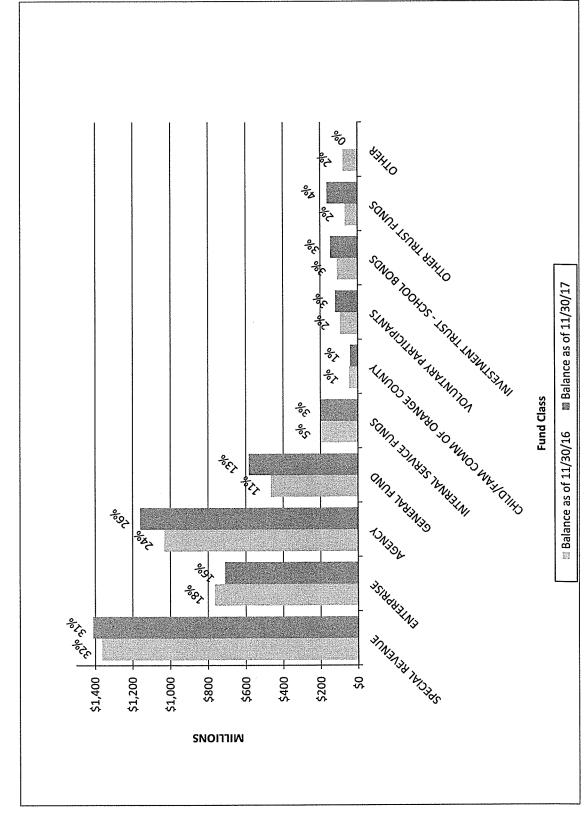

### **Discussion**

As of November 30, 2017, the book value of the Orange County Investment Pool (OCIP) Money Market Fund was \$1,459,923,264 with a monthly gross yield of 1.02 percent and a month-end average days to maturity of 36 days. The OCIP Extended Fund book value was \$6,028,816,994 with a monthly gross yield of 1.19 percent and a month-end average days to maturity of 399 days. The Orange County Transportation Authority's month-end balance in the OCIP was \$66,363; the combined pool had a monthly gross yield of 1.13 percent and month-end average days to maturity of 281 days.