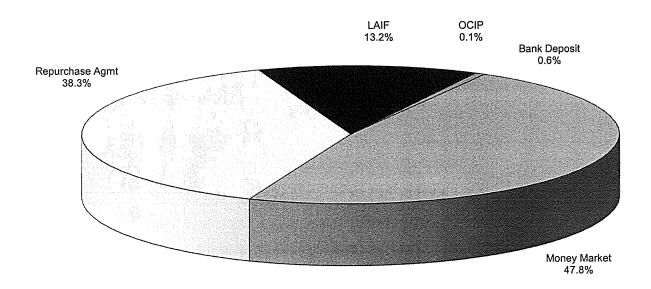

### INVESTMENT POOL COMPOSITION

The investments contained within this report are as of November 30, 2017. The Investment Pool Statistics summary shows the total investment responsibility of the County Treasurer as delegated by the Board of Supervisors: the Orange County Investment Pool (OCIP) that includes the Voluntary Participants' funds, the Orange County Educational Investment Pool (OCEIP), the John Wayne Airport Investment Fund and various other non-Pooled investment funds. The investment practices and policies of the Treasurer are based on compliance with State law and prudent money management. The primary goal is to invest public funds in a manner which will provide maximum security of principal invested with secondary emphasis on providing adequate liquidity to Pool Participants and lastly to achieve a market rate of return within the parameters of prudent risk management while conforming to all applicable statutes and resolutions governing the investment of public funds.

The County Treasurer established three Money Market Funds, the Orange County Money Market Fund, the Orange County Educational Money Market Fund, and the John Wayne Airport Investment Fund, which all are invested in cash-equivalent securities and provide liquidity for immediate cash needs. Standard & Poor's, on March 6, 2017, reaffirmed their highest rating of AAAm on the Orange County and the Educational Money Market Funds. The County Treasurer also established the Extended Fund that is invested to meet cash needs between one and five years out. The Orange County Investment Pool is comprised of the Orange County Money Market Fund and portions of the Extended Fund. The Orange County Educational Investment Pool is comprised of the Orange County Educational Money Market Fund and portions of the Extended Fund.