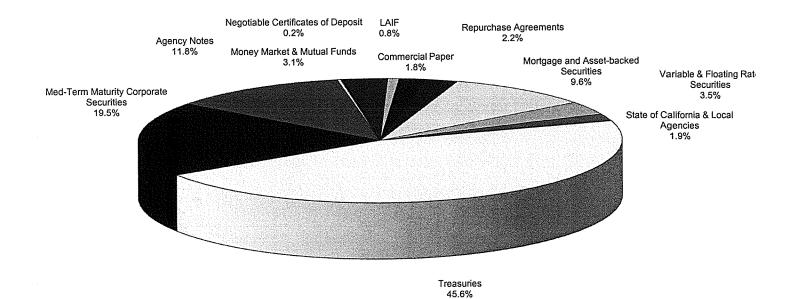

### INVESTMENT POOL COMPOSITION

The investments contained within this report are as of November 30, 2017. The Investment Pool Statistics summary shows the total investment responsibility of the County Treasurer as delegated by the Board of Supervisors: the Orange County Investment Pool (OCIP) that includes the Voluntary Participants' funds, the Orange County Educational Investment Pool (OCEIP), the John Wayne Airport Investment Fund and various other non-Pooled investment funds. The investment practices and policies of the Treasurer are based on compliance with State law and prudent money management. The primary goal is to invest public funds in a manner which will provide maximum security of principal invested with secondary emphasis on providing adequate liquidity to Pool Participants and lastly to achieve a market rate of return within the parameters of prudent risk management while conforming to all applicable statutes and resolutions governing the investment of public funds.

### PORTFOLIO HOLDINGS OF DEBT ISSUED BY POOL PARTICIPANTS

Under guidelines outlined in the current IPS, the County Treasurer may invest in "A" or above rated securities issued by municipalities. Municipal debt issued by the County of Orange is exempt from this credit rating requirement. The Investment Pools may invest no more than 5% of pool assets in any one issuer, with the exception of the County of Orange which has a 10% limit. The Investment Pools have a total market value of \$268.1 million in County of Orange debt, which represents approximately 3.1% of pooled assets. Prior to purchasing any pool participant debt, a standardized credit analysis is performed.