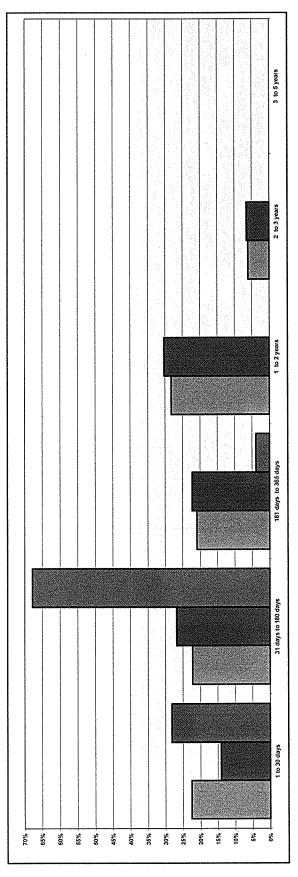

The maximum maturity of investments for the Orange County and Educational Money Market Funds is 13 months, with a maximum weighted average maturity (WAM) of 60 days, and they have a current WAM of 36 and 45, respectively. The maximum maturity of investments for the John Wayne Airport Investment Fund is 15 months, with a maximum WAM of 90 days, and a current WAM of 66. The maximum maturity of the Extended Fund is five years, with duration not to exceed the Merrill Lynch 1-3 Year index +25% (2.23), and the duration is currently at 1.08. The investments in all of the funds are marked to market daily to determine the value of the funds. To further maintain safety, adherence to an investment strategy of only purchasing top-rated securities and diversification of instrument types and maturities is required.