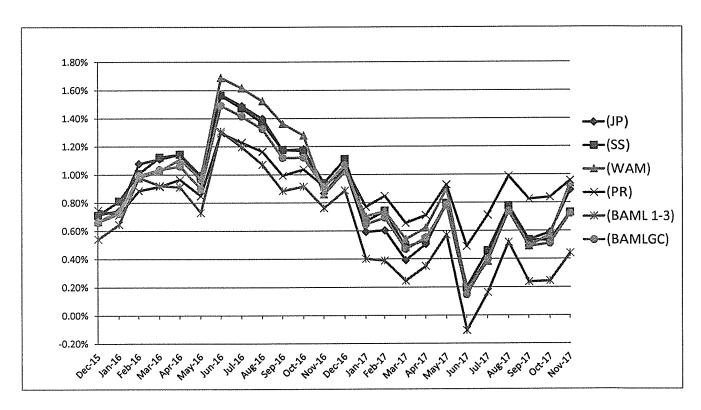

The 10-year Treasury rate increased from 2.38% in October to 2.42% in November. The short-term 90-day T-bill ended the month at 1.27%, up from 1.15% in October. The rate on the 2-year Treasury note was 1.78% at the end of November, up from 1.60% in October.

The short-term 90-day T-bill ended the month at 1.27%, up from 1.15% in October. The rate on the 2-year Treasury note was 1.78% at the end of November, up from 1.60% in October.

### **INVESTMENT INTEREST YIELDS AND FORECAST**

The current gross interest yield year-to-date for fiscal year 2017/2018 is 1.12% for the OCIP and 1.11% for the OCEIP. The current net yield for fiscal year 2017/2018 is 1.06% and 1.05% respectively. The forecasted net yield for fiscal year 2017/2018 for both OCIP and OCEIP is 1.08%.