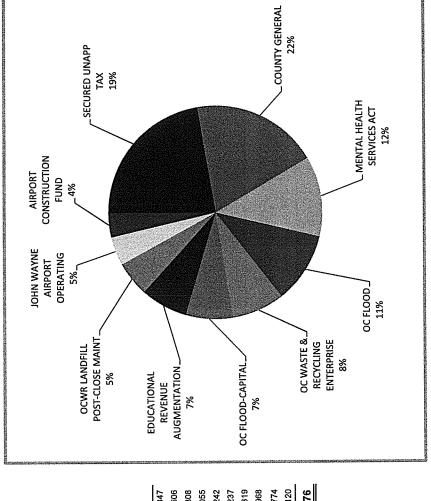

From: Shari L. Freidenrich, CPA, CCMT, CPFA, ACPFIN

Subject: Treasurer's Investment Report for the Month Ended November 30, 2017

Attached please find the Treasurer's Investment Report for the County of Orange for the month ended November 30, 2017. The County Treasurer provides this report in compliance with California Government Code Sections 53607, 53646, and 27134 and the County's Investment Policy Statement (IPS). We have included some charts and other data for your information including charts on fund composition and the top ten pool participants. This report is also publicly available on our website at ocgov.com/ocinvestments.