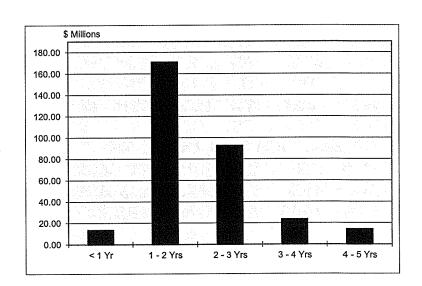

The maximum maturity of investments for the Orange County and Educational Money Market Funds is 13 months, with a maximum weighted average maturity (WAM) of 60 days, and they have a current WAM of 36 and 45, respectively. The maximum maturity of investments for the John Wayne Airport Investment Fund is 15 months, with a maximum WAM of 90 days, and a current WAM of 66. The maximum maturity of the Extended Fund is five years, with duration not to exceed the Merrill Lynch 1-3 Year index +25% (2.23), and the duration is currently at 1.08. The investments in all of the funds are marked to market daily to determine the value of the funds. To further maintain safety, adherence to an investment strategy of only purchasing top-rated securities and diversification of instrument types and maturities is required.