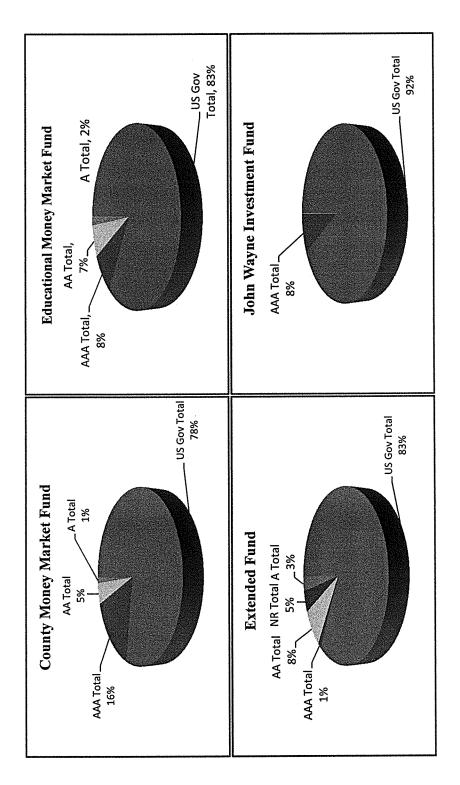

The County Treasurer established three Money Market Funds, the Orange County Money Market Fund, the Orange County Educational Money Market Fund, and the John Wayne Airport Investment Fund, which all are invested in cash-equivalent securities and provide liquidity for immediate cash needs. Standard & Poor's, on March 6, 2017, reaffirmed their highest rating of AAAm on the Orange County and the Educational Money Market Funds. The County Treasurer also established the Extended Fund that is invested to meet cash needs between one and five years out. The Orange County Investment Pool is comprised of the Orange County Money Market Fund and portions of the Extended Fund. The Orange County Educational Investment Pool is comprised of the Orange County Educational Money Market Fund and portions of the Extended Fund.

The maximum maturity of investments for the Orange County and Educational Money Market Funds is 13 months, with a maximum weighted average maturity (WAM) of 60 days, and they have a current WAM of 36 and 45, respectively. The maximum maturity of investments for the John Wayne Airport Investment Fund is 15 months, with a maximum WAM of 90 days, and a current WAM of 66. The maximum maturity of the Extended Fund is five years, with duration not to exceed the Merrill Lynch 1-3 Year index +25% (2.23), and the duration is currently at 1.08. The investments in all of the funds are marked to market daily to determine the value of the funds. To further maintain safety, adherence to an investment strategy of only purchasing top-rated securities and diversification of instrument types and maturities is required.