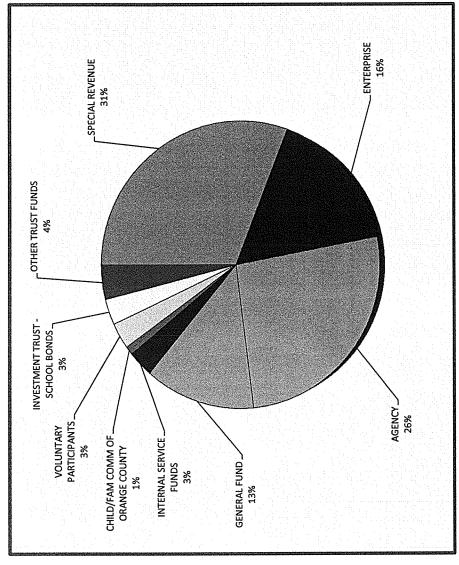

### **Discussion**

As of November 30, 2017, the book value of the Orange County Investment Pool (OCIP) Money Market Fund was \$1,459,923,264 with a monthly gross yield of 1.02 percent and a month-end average days to maturity of 36 days. The OCIP Extended Fund book value was \$6,028,816,994 with a monthly gross yield of 1.19 percent and a month-end average days to maturity of 399 days. The Orange County Transportation Authority's month-end balance in the OCIP was \$66,363; the combined pool had a monthly gross yield of 1.13 percent and month-end average days to maturity of 281 days.