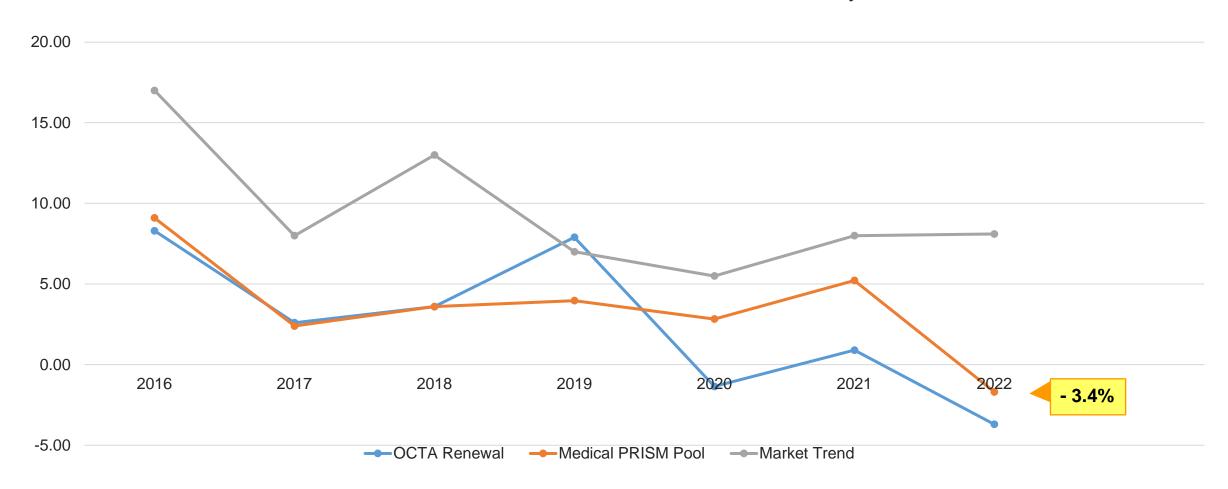

## OCTA Medical Plan Renewal Trends

OCTA vs. Medical PRISM Pool vs. Market Trend by Year

### PRISM Overview

- In 2015 (plan year 2016), OCTA joined the California State Association of Counties Excess Insurance Authority (CSAC-EIA), a medical purchasing program offered to counties, cities and special districts. In 2020, the organization rebranded their name to Public Risk Innovation, Solutions, and Management (PRISM).
- OCTA is one of 42 large group members in the PRISM pool, which includes approximately 40,000 employees.
- OCTA has benefited from renewal rates far below market trends since joining PRISM:
  - Prior to joining PRISM, OCTA's quoted renewal rates for 2016 were at double-digit increases.
  - OCTA shares risk with PRISM members and rates are renewed as a single pool.
  - PRISM is dedicated to controlling losses and providing effective risk management solutions.