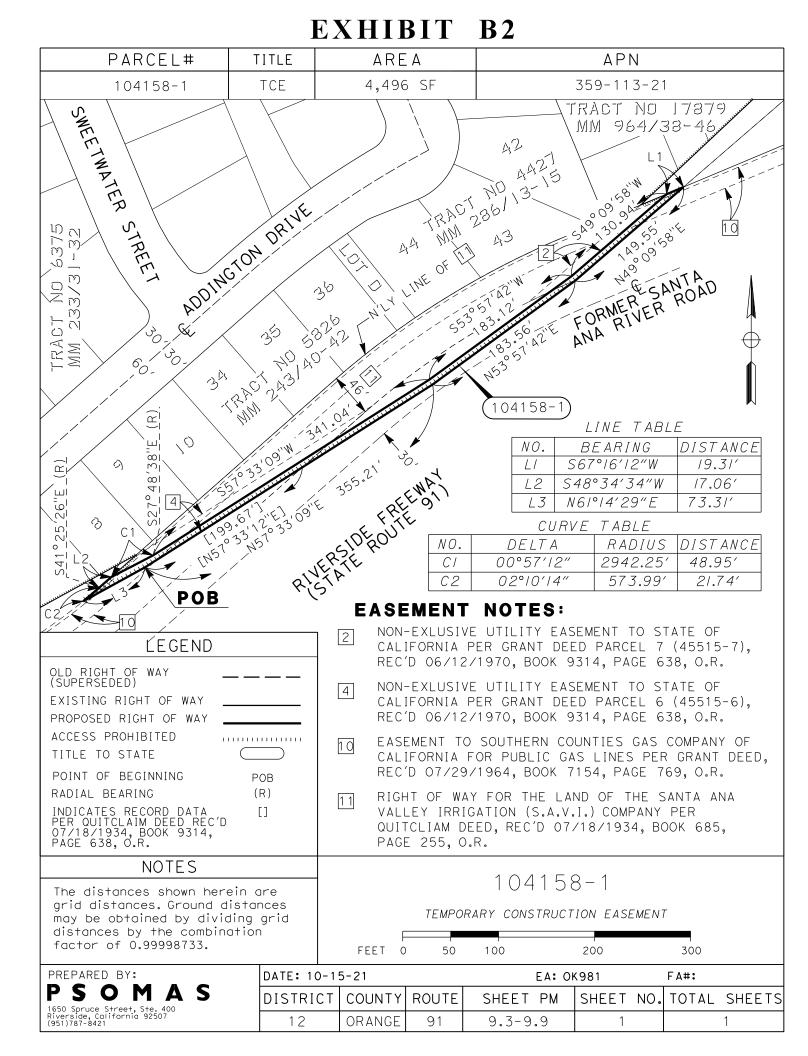

### Caltrans Parcel No. 104158-1

### **Temporary Construction Easement**

APN 359-113-21

That portion of the lands of the Santa Ana Valley Irrigation Company, in the City of Anaheim, County of Orange, State of California, described in a Quitclaim Deed recorded July 18, 1934 in Book 685, page 255, of Official Records in the office of said County Recorder, also together with that portion of the Santa Ana Canyon Road as shown on Record of survey filed in Book 80, Pages 29 of Records of Surveys, in the office of said County Recorder, described as follows:

8

9

10

11

12

13

**Beginning** at the westerly terminus of that certain course described as having a bearing of 15 North 57°33'12" East and a length of 199.67 feet in the southerly line of the land 16 described as Parcel 6 (45515-6) in a Grant Deed recorded June 12, 1970 in Book 9314, 17 page 638, of Official Records in the office of said County Recorder, the bearing of said 18 course being North 57°33'09" East for the purposes of this description; thence along said 19 certain course North 57°33'09" East 355.21 feet; thence North 53°57'42" East 183.56 20 feet; thence North 49°09'58" East 149.55 feet to the northerly line of said lands of the 21 Santa Ana Valley Irrigation Company; thence along said northerly line 22 South 67°16'12" West 19.31 feet; thence leaving said northerly line 23 South 49°09'58" West 130.94 feet; thence South 53°57'42" West 183.12 feet; thence 24 South 57°33'09" West 341.04 feet to the beginning of a non-tangent curve, concave 25 northwesterly, having a radius of 2942.25 feet, a radial line to said point bears 26 27 South 27°48'38" East; thence southwesterly along said curve 48.95 feet through a central angle of 00°57'12" to a point on said northerly line; thence leaving said curve and along 28 said northerly line South 48°34'34" West 17.06 feet to the beginning of a non-tangent 29 curve, concave northwesterly, having a radius of 573.99 feet, a radial line to said point 30 bears South 41°25'26" East; thence southwesterly along said curve and northerly line 31

# PSOMAS

| 1        | 21.74 feet through a central angle of 02°10'14" to a point on said southerly line; thence                                                                                                                                                                                                                                                                                                                                                                                                                                                                                                                                                                                                                                                                                                                                                                                                                                                                                                                                                                                                                                                                                                                                                                                                                                                                                                                                                                                                                                                                                                                                                                                                                                                                                                                                                                                         |
|----------|-----------------------------------------------------------------------------------------------------------------------------------------------------------------------------------------------------------------------------------------------------------------------------------------------------------------------------------------------------------------------------------------------------------------------------------------------------------------------------------------------------------------------------------------------------------------------------------------------------------------------------------------------------------------------------------------------------------------------------------------------------------------------------------------------------------------------------------------------------------------------------------------------------------------------------------------------------------------------------------------------------------------------------------------------------------------------------------------------------------------------------------------------------------------------------------------------------------------------------------------------------------------------------------------------------------------------------------------------------------------------------------------------------------------------------------------------------------------------------------------------------------------------------------------------------------------------------------------------------------------------------------------------------------------------------------------------------------------------------------------------------------------------------------------------------------------------------------------------------------------------------------|
| 2        | leaving said northerly line along said southerly line North 61°14'29" East 73.31 feet to                                                                                                                                                                                                                                                                                                                                                                                                                                                                                                                                                                                                                                                                                                                                                                                                                                                                                                                                                                                                                                                                                                                                                                                                                                                                                                                                                                                                                                                                                                                                                                                                                                                                                                                                                                                          |
| 3        | the <b>Point of Beginning</b> .                                                                                                                                                                                                                                                                                                                                                                                                                                                                                                                                                                                                                                                                                                                                                                                                                                                                                                                                                                                                                                                                                                                                                                                                                                                                                                                                                                                                                                                                                                                                                                                                                                                                                                                                                                                                                                                   |
| 4        |                                                                                                                                                                                                                                                                                                                                                                                                                                                                                                                                                                                                                                                                                                                                                                                                                                                                                                                                                                                                                                                                                                                                                                                                                                                                                                                                                                                                                                                                                                                                                                                                                                                                                                                                                                                                                                                                                   |
| 5        | Containing 4,496 square feet.                                                                                                                                                                                                                                                                                                                                                                                                                                                                                                                                                                                                                                                                                                                                                                                                                                                                                                                                                                                                                                                                                                                                                                                                                                                                                                                                                                                                                                                                                                                                                                                                                                                                                                                                                                                                                                                     |
| 6        |                                                                                                                                                                                                                                                                                                                                                                                                                                                                                                                                                                                                                                                                                                                                                                                                                                                                                                                                                                                                                                                                                                                                                                                                                                                                                                                                                                                                                                                                                                                                                                                                                                                                                                                                                                                                                                                                                   |
| 7        | See Exhibit 'B2' attached hereto and made a part hereof.                                                                                                                                                                                                                                                                                                                                                                                                                                                                                                                                                                                                                                                                                                                                                                                                                                                                                                                                                                                                                                                                                                                                                                                                                                                                                                                                                                                                                                                                                                                                                                                                                                                                                                                                                                                                                          |
| 8        |                                                                                                                                                                                                                                                                                                                                                                                                                                                                                                                                                                                                                                                                                                                                                                                                                                                                                                                                                                                                                                                                                                                                                                                                                                                                                                                                                                                                                                                                                                                                                                                                                                                                                                                                                                                                                                                                                   |
| 9        | The distances described herein are grid distances and are based upon the North American                                                                                                                                                                                                                                                                                                                                                                                                                                                                                                                                                                                                                                                                                                                                                                                                                                                                                                                                                                                                                                                                                                                                                                                                                                                                                                                                                                                                                                                                                                                                                                                                                                                                                                                                                                                           |
| 10       | Datum of 1983 (NAD83) of the California Coordinate System of 1983 (CCS83), Zone 6,                                                                                                                                                                                                                                                                                                                                                                                                                                                                                                                                                                                                                                                                                                                                                                                                                                                                                                                                                                                                                                                                                                                                                                                                                                                                                                                                                                                                                                                                                                                                                                                                                                                                                                                                                                                                |
| 11       | 1991.35 Epoch. Ground distances may be obtained by dividing grid distances by the                                                                                                                                                                                                                                                                                                                                                                                                                                                                                                                                                                                                                                                                                                                                                                                                                                                                                                                                                                                                                                                                                                                                                                                                                                                                                                                                                                                                                                                                                                                                                                                                                                                                                                                                                                                                 |
| 12       | combination factor of 0.99998733.                                                                                                                                                                                                                                                                                                                                                                                                                                                                                                                                                                                                                                                                                                                                                                                                                                                                                                                                                                                                                                                                                                                                                                                                                                                                                                                                                                                                                                                                                                                                                                                                                                                                                                                                                                                                                                                 |
| 13       |                                                                                                                                                                                                                                                                                                                                                                                                                                                                                                                                                                                                                                                                                                                                                                                                                                                                                                                                                                                                                                                                                                                                                                                                                                                                                                                                                                                                                                                                                                                                                                                                                                                                                                                                                                                                                                                                                   |
| 14       | This legal description was prepared by me or under my direction.                                                                                                                                                                                                                                                                                                                                                                                                                                                                                                                                                                                                                                                                                                                                                                                                                                                                                                                                                                                                                                                                                                                                                                                                                                                                                                                                                                                                                                                                                                                                                                                                                                                                                                                                                                                                                  |
| 15<br>16 | MAAN                                                                                                                                                                                                                                                                                                                                                                                                                                                                                                                                                                                                                                                                                                                                                                                                                                                                                                                                                                                                                                                                                                                                                                                                                                                                                                                                                                                                                                                                                                                                                                                                                                                                                                                                                                                                                                                                              |
| 17       | William R. Estepa, PLS 8580                                                                                                                                                                                                                                                                                                                                                                                                                                                                                                                                                                                                                                                                                                                                                                                                                                                                                                                                                                                                                                                                                                                                                                                                                                                                                                                                                                                                                                                                                                                                                                                                                                                                                                                                                                                                                                                       |
| 18       | The second |
| 19       | 10/15/2021                                                                                                                                                                                                                                                                                                                                                                                                                                                                                                                                                                                                                                                                                                                                                                                                                                                                                                                                                                                                                                                                                                                                                                                                                                                                                                                                                                                                                                                                                                                                                                                                                                                                                                                                                                                                                                                                        |
| 20       | Date No. 8580                                                                                                                                                                                                                                                                                                                                                                                                                                                                                                                                                                                                                                                                                                                                                                                                                                                                                                                                                                                                                                                                                                                                                                                                                                                                                                                                                                                                                                                                                                                                                                                                                                                                                                                                                                                                                                                                     |
| 21       | E OF CALLED                                                                                                                                                                                                                                                                                                                                                                                                                                                                                                                                                                                                                                                                                                                                                                                                                                                                                                                                                                                                                                                                                                                                                                                                                                                                                                                                                                                                                                                                                                                                                                                                                                                                                                                                                                                                                                                                       |
| 22       |                                                                                                                                                                                                                                                                                                                                                                                                                                                                                                                                                                                                                                                                                                                                                                                                                                                                                                                                                                                                                                                                                                                                                                                                                                                                                                                                                                                                                                                                                                                                                                                                                                                                                                                                                                                                                                                                                   |
| 23       |                                                                                                                                                                                                                                                                                                                                                                                                                                                                                                                                                                                                                                                                                                                                                                                                                                                                                                                                                                                                                                                                                                                                                                                                                                                                                                                                                                                                                                                                                                                                                                                                                                                                                                                                                                                                                                                                                   |
| 24       |                                                                                                                                                                                                                                                                                                                                                                                                                                                                                                                                                                                                                                                                                                                                                                                                                                                                                                                                                                                                                                                                                                                                                                                                                                                                                                                                                                                                                                                                                                                                                                                                                                                                                                                                                                                                                                                                                   |
| 25       |                                                                                                                                                                                                                                                                                                                                                                                                                                                                                                                                                                                                                                                                                                                                                                                                                                                                                                                                                                                                                                                                                                                                                                                                                                                                                                                                                                                                                                                                                                                                                                                                                                                                                                                                                                                                                                                                                   |
| 26       |                                                                                                                                                                                                                                                                                                                                                                                                                                                                                                                                                                                                                                                                                                                                                                                                                                                                                                                                                                                                                                                                                                                                                                                                                                                                                                                                                                                                                                                                                                                                                                                                                                                                                                                                                                                                                                                                                   |
| 27       |                                                                                                                                                                                                                                                                                                                                                                                                                                                                                                                                                                                                                                                                                                                                                                                                                                                                                                                                                                                                                                                                                                                                                                                                                                                                                                                                                                                                                                                                                                                                                                                                                                                                                                                                                                                                                                                                                   |
| 28       |                                                                                                                                                                                                                                                                                                                                                                                                                                                                                                                                                                                                                                                                                                                                                                                                                                                                                                                                                                                                                                                                                                                                                                                                                                                                                                                                                                                                                                                                                                                                                                                                                                                                                                                                                                                                                                                                                   |
| 29       |                                                                                                                                                                                                                                                                                                                                                                                                                                                                                                                                                                                                                                                                                                                                                                                                                                                                                                                                                                                                                                                                                                                                                                                                                                                                                                                                                                                                                                                                                                                                                                                                                                                                                                                                                                                                                                                                                   |
| 30       |                                                                                                                                                                                                                                                                                                                                                                                                                                                                                                                                                                                                                                                                                                                                                                                                                                                                                                                                                                                                                                                                                                                                                                                                                                                                                                                                                                                                                                                                                                                                                                                                                                                                                                                                                                                                                                                                                   |
| 31       |                                                                                                                                                                                                                                                                                                                                                                                                                                                                                                                                                                                                                                                                                                                                                                                                                                                                                                                                                                                                                                                                                                                                                                                                                                                                                                                                                                                                                                                                                                                                                                                                                                                                                                                                                                                                                                                                                   |
|          | Dece 2 of 2                                                                                                                                                                                                                                                                                                                                                                                                                                                                                                                                                                                                                                                                                                                                                                                                                                                                                                                                                                                                                                                                                                                                                                                                                                                                                                                                                                                                                                                                                                                                                                                                                                                                                                                                                                                                                                                                       |